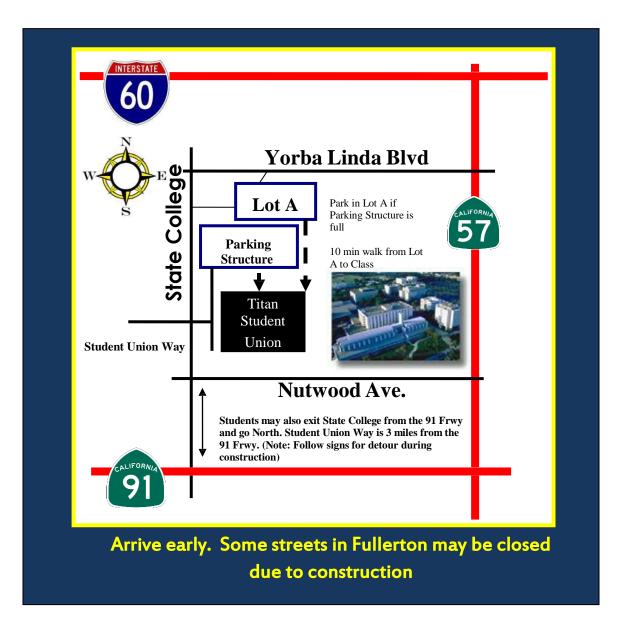

## <u>Directions to Campus</u> All Classes at CSUF Start at 8:00 a.m.

- Exit the 57 Freeway at Yorba Linda Blvd
- Drive West to State College Blvd
- Turn left onto State College Blvd
- Turn left at Student Union Way
- Turn left to enter "Parking Structure"
- Purchase Parking Ticket \$8 per day (ATM or Credit Card Only). Place ticket on dash board
- Do Not Park on Ground Level (Ground level is limited to 2 hours)
- Walk south to Titan Student Union Building