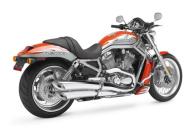

**Trophies For Top Two In Each Class** 

- 1. Production Car through 1954
- 2. Production Car 1955-1969
- 3. Production Car 1970—Present
- 4. Mustang 1964-1973
- 5. Mustang 1974-1986
- 6. Mustang 1987-2004
- 7. Mustang 2005—Present
- 8. Camaro & Firebird-All
- 9. Thunderbird—All
- 10. Muscle Car Through 1975
- 11. Muscle Car 1976—2003
- 12. Muscle Car 2004—present.
- 13. Corvette 1953-1982
- 14. Corvette 1983—Present
- 15. Modified Car 1949—Present
- 16. Production Truck Through 1972
- 17. Production Truck 1973—Present
- 18. Modified Truck Through 1972
- 19. Modified Truck 1973—Present
- 20. Street Rod-All
- 21. Rat Rod-All
- 22. Import—All
- 23. Special Interest—All
- 24. Motorcycle & Trike-All