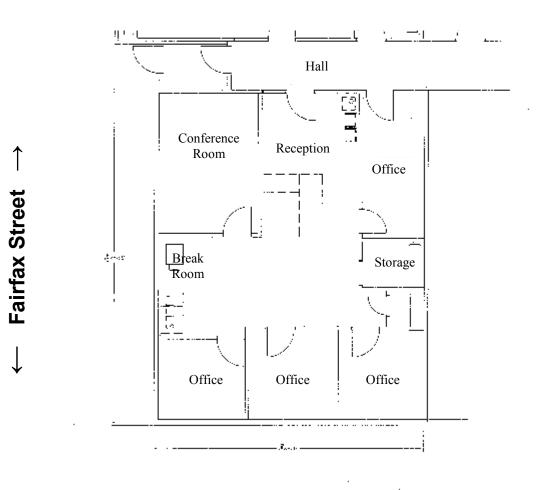

### FOR LEASE-South View Office Plaza

# OFFICE SPACE AVAILABLE 2215 Fairfax Street Eau Claire, Wisconsin



- Approximately 1,137 Square Feet For Lease
- · Highly Visible with Building Signage
- Off Street Parking
- Competitive Rates

#### Mid States Development, Inc.

475 Chippewa Mall Dr., Ste. 335 Chippewa Falls, WI 54729



"Your Commercial Real Estate Specialists"

## Contact:: DAVID SANDERS 715-723-2223 ext 12

dsanders@midstatesdevelopment.com

www.midstatesdevelopment.com

### Floor Plan Suite 2 1,137 SF

### OFF-STREET PARKING -BACK OF BUILDING



 $\leftarrow$  Clairemont Avenue  $\rightarrow$ 



dsanders@midstatesdevelopment.com