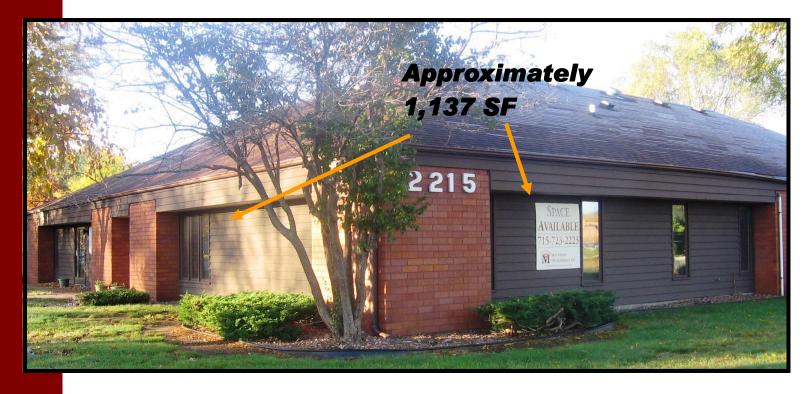

# OFFICE SPACE AVAILABLE 2215 Fairfax Street Eau Claire, Wisconsin

- Approximately 1,137 Square Feet For Lease
- · Highly Visible with Building Signage
- Off Street Parking
- Competitive Rates