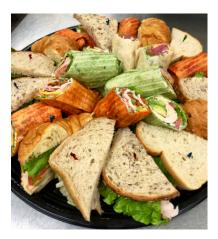

#### **Cafe Platter**

One Sandwich or Wrap and choice of Side 8.69 per person

## Signature Platter

One Sandwich or Wrap and choice of 2 Sides 9.79 per person