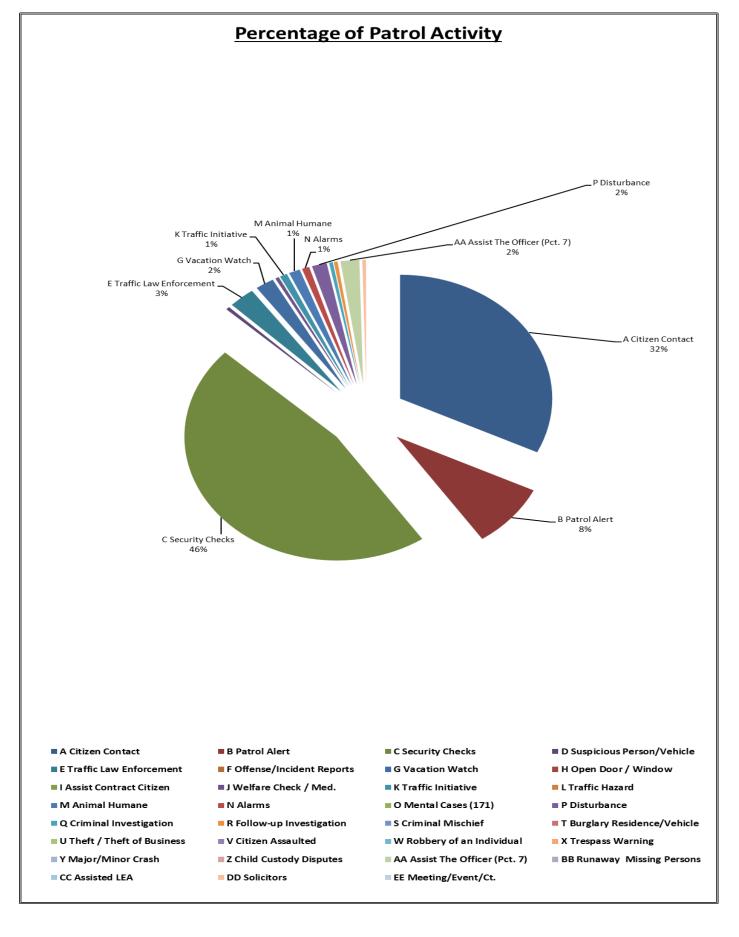

\*160 additional man hours were dedicated by Patrol Units to cover Braeburn Valley while 87S26 recovers from a major car accident involving Houston Police Department.

| *            | Patrol Activity Types       | 7S17 | 7S26 | тот | AVER  | %    | 7S17    | 7S26  |
|--------------|-----------------------------|------|------|-----|-------|------|---------|-------|
| A            | Citizen Contact             | 81   | 0    | 81  | 40.5  | 32%  | 100%    | 0%    |
| В            | Patrol Alert                | 21   | 0    | 21  | 10.5  | 8%   | 100%    | 0%    |
| С            | Security Checks             | 117  | 0    | 117 | 58.5  | 46%  | 100%    | 0%    |
| D            | Suspicious Person/Vehicle   | 1    | 0    | 1   | 0.5   | 0%   | 100%    | 0%    |
| Е            | Traffic Law Enforcement     | 7    | 0    | 7   | 3.5   | 3%   | 100%    | 0%    |
| F            | Offense/Incident Reports    | 0    | 0    | 0   | 0.0   | 0%   | #DIV/0! | ##### |
| G            | Vacation Watch              | 5    | 0    | 5   | 2.5   | 2%   | 100%    | 0%    |
| Н            | Open Door / Window          | 0    | 0    | 0   | 0.0   | 0%   | #DIV/0! | ##### |
| I            | Assist Contract Citizen     | 0    | 0    | 0   | 0.0   | 0%   | #DIV/0! | ##### |
| J            | Welfare Check / Med.        | 1    | 0    | 1   | 0.5   | 0%   | 100%    | 0%    |
| K            | Traffic Initiative          | 2    | 0    | 2   | 1.0   | 1%   | 100%    | 0%    |
| L            | Traffic Hazard              | 0    | 0    | 0   | 0.0   | 0%   | #DIV/0! | ##### |
| M            | Animal Humane               | 3    | 0    | 3   | 1.5   | 1%   | 100%    | 0%    |
| N            | Alarms                      | 2    | 0    | 2   | 1.0   | 1%   | 100%    | 0%    |
| О            | Mental Cases (171)          | 0    | 0    | 0   | 0.0   | 0%   | #DIV/0! | ##### |
| P            | Disturbance                 | 4    | 0    | 4   | 2.0   | 2%   | 100%    | 0%    |
| Q            | Criminal Investigation      | 1    | 0    | 1   | 0.5   | 0%   | 100%    | 0%    |
| R            | Follow-up Investigation     | 1    | 0    | 1   | 0.5   | 0%   | 100%    | 0%    |
| S            | Criminal Mischief           | 0    | 0    | 0   | 0.0   | 0%   | #DIV/0! | ##### |
| Т            | Burglary Residence/Vehicle  | 0    | 0    | 0   | 0.0   | 0%   | #DIV/0! | ##### |
| U            | Theft / Theft of Business   | 0    | 0    | 0   | 0.0   | 0%   | #DIV/0! | ##### |
| V            | Citizen Assaulted           | 0    | 0    | 0   | 0.0   | 0%   | #DIV/0! | ##### |
| W            | Robbery of an Individual    | 0    | 0    | 0   | 0.0   | 0%   | #DIV/0! | ##### |
| X            | Trespass Warning            | 0    | 0    | 0   | 0.0   | 0%   | #DIV/0! | ##### |
| Y            | Major/Minor Crash           | 0    | 0    | 0   | 0.0   | 0%   | #DIV/0! | ##### |
| Z            | Child Custody Disputes      | 0    | 0    | 0   | 0.0   | 0%   | #DIV/0! | ##### |
| AA           | Assist The Officer (Pct. 7) | 5    | 0    | 5   | 2.5   | 2%   | 100%    | 0%    |
| BB           | Runaway Missing Persons     | 0    | 0    | 0   | 0.0   | 0%   | #DIV/0! | ##### |
| CC           | Assisted LEA                | 0    | 0    | 0   | 0.0   | 0%   | #DIV/0! | ##### |
| DD           | Solicitors                  | 1    | 0    | 1   | 0.5   | 0%   | 100%    | 0%    |
| EE           | Meeting/Event/Ct.           | 0    | 0    | 0   | 0.0   | 0%   | #DIV/0! | ##### |
|              |                             |      |      |     |       |      |         |       |
| *            | MONTH TOTALS                | 252  | 0    | 252 | 126.0 | 100% | 100%    | 0%    |
|              |                             |      |      |     |       |      |         |       |
| *            | Security Checks             | 7S17 | 7S26 | тот | AVER  | %    | 7S17    | 7S 26 |
| (A)          | Business Checks             | 0    | 0    | 0   | 0.0   | 0%   | #DIV/0! | ##### |
| (B)          | Park Checks                 | 15   | 0    | 15  | 7.5   | 6%   | 100%    | 0%    |
| (C)          | Contract Checks             | 237  | 0    | 237 | 118.5 | 94%  | 100%    | 0%    |
| ( <b>D</b> ) | School Checks               | 0    | 0    | 0   | 0.0   | 0%   | #DIV/0! | ##### |
|              |                             |      |      |     |       |      |         |       |
| ( <b>E</b> ) | Totals                      | 252  | 0    | 252 | 126.0 | 100% | 100%    | 0%    |