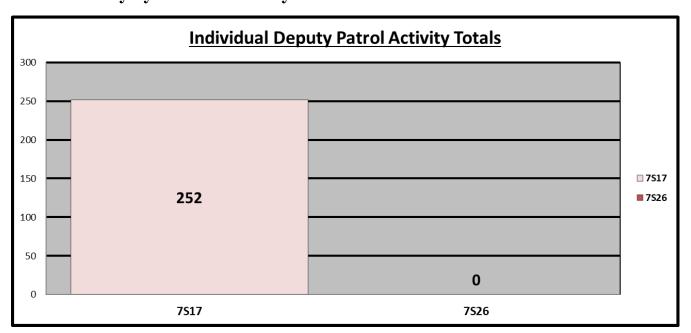

#### **Patrol Activity by Braeburn Valley Personnel:**

\*160 additional man hours were dedicated by Patrol Units to cover Braeburn Valley while 87S26 recovers from a major car accident involving Houston Police Department.

| *            | Patrol Activity Types       | 7S17 | 7S26 | тот | AVER  | %    | 7S17    | 7S26  |
|--------------|-----------------------------|------|------|-----|-------|------|---------|-------|
| A            | Citizen Contact             | 81   | 0    | 81  | 40.5  | 32%  | 100%    | 0%    |
| В            | Patrol Alert                | 21   | 0    | 21  | 10.5  | 8%   | 100%    | 0%    |
| С            | Security Checks             | 117  | 0    | 117 | 58.5  | 46%  | 100%    | 0%    |
| D            | Suspicious Person/Vehicle   | 1    | 0    | 1   | 0.5   | 0%   | 100%    | 0%    |
| Е            | Traffic Law Enforcement     | 7    | 0    | 7   | 3.5   | 3%   | 100%    | 0%    |
| F            | Offense/Incident Reports    | 0    | 0    | 0   | 0.0   | 0%   | #DIV/0! | ##### |
| G            | Vacation Watch              | 5    | 0    | 5   | 2.5   | 2%   | 100%    | 0%    |
| Н            | Open Door / Window          | 0    | 0    | 0   | 0.0   | 0%   | #DIV/0! | ##### |
| I            | Assist Contract Citizen     | 0    | 0    | 0   | 0.0   | 0%   | #DIV/0! | ##### |
| J            | Welfare Check / Med.        | 1    | 0    | 1   | 0.5   | 0%   | 100%    | 0%    |
| K            | Traffic Initiative          | 2    | 0    | 2   | 1.0   | 1%   | 100%    | 0%    |
| L            | Traffic Hazard              | 0    | 0    | 0   | 0.0   | 0%   | #DIV/0! | ##### |
| M            | Animal Humane               | 3    | 0    | 3   | 1.5   | 1%   | 100%    | 0%    |
| N            | Alarms                      | 2    | 0    | 2   | 1.0   | 1%   | 100%    | 0%    |
| О            | Mental Cases (171)          | 0    | 0    | 0   | 0.0   | 0%   | #DIV/0! | ##### |
| P            | Disturbance                 | 4    | 0    | 4   | 2.0   | 2%   | 100%    | 0%    |
| Q            | Criminal Investigation      | 1    | 0    | 1   | 0.5   | 0%   | 100%    | 0%    |
| R            | Follow-up Investigation     | 1    | 0    | 1   | 0.5   | 0%   | 100%    | 0%    |
| S            | Criminal Mischief           | 0    | 0    | 0   | 0.0   | 0%   | #DIV/0! | ##### |
| Т            | Burglary Residence/Vehicle  | 0    | 0    | 0   | 0.0   | 0%   | #DIV/0! | ##### |
| U            | Theft / Theft of Business   | 0    | 0    | 0   | 0.0   | 0%   | #DIV/0! | ##### |
| V            | Citizen Assaulted           | 0    | 0    | 0   | 0.0   | 0%   | #DIV/0! | ##### |
| W            | Robbery of an Individual    | 0    | 0    | 0   | 0.0   | 0%   | #DIV/0! | ##### |
| X            | Trespass Warning            | 0    | 0    | 0   | 0.0   | 0%   | #DIV/0! | ##### |
| Y            | Major/Minor Crash           | 0    | 0    | 0   | 0.0   | 0%   | #DIV/0! | ##### |
| Z            | Child Custody Disputes      | 0    | 0    | 0   | 0.0   | 0%   | #DIV/0! | ##### |
| AA           | Assist The Officer (Pct. 7) | 5    | 0    | 5   | 2.5   | 2%   | 100%    | 0%    |
| BB           | Runaway Missing Persons     | 0    | 0    | 0   | 0.0   | 0%   | #DIV/0! | ##### |
| CC           | Assisted LEA                | 0    | 0    | 0   | 0.0   | 0%   | #DIV/0! | ##### |
| DD           | Solicitors                  | 1    | 0    | 1   | 0.5   | 0%   | 100%    | 0%    |
| EE           | Meeting/Event/Ct.           | 0    | 0    | 0   | 0.0   | 0%   | #DIV/0! | ##### |
|              |                             |      |      |     |       |      |         |       |
| *            | MONTH TOTALS                | 252  | 0    | 252 | 126.0 | 100% | 100%    | 0%    |
|              |                             |      |      |     |       |      |         |       |
| *            | Security Checks             | 7S17 | 7S26 | тот | AVER  | %    | 7S17    | 7S 26 |
| (A)          | Business Checks             | 0    | 0    | 0   | 0.0   | 0%   | #DIV/0! | ##### |
| (B)          | Park Checks                 | 15   | 0    | 15  | 7.5   | 6%   | 100%    | 0%    |
| (C)          | Contract Checks             | 237  | 0    | 237 | 118.5 | 94%  | 100%    | 0%    |
| ( <b>D</b> ) | School Checks               | 0    | 0    | 0   | 0.0   | 0%   | #DIV/0! | ##### |
|              |                             |      |      |     |       |      |         |       |
| ( <b>E</b> ) | Totals                      | 252  | 0    | 252 | 126.0 | 100% | 100%    | 0%    |