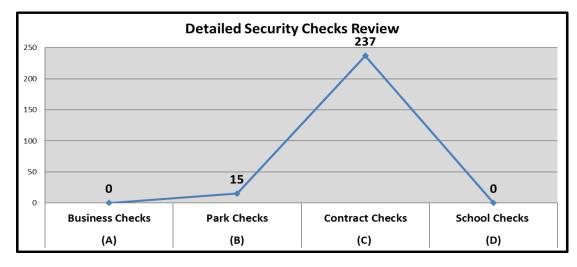

## **Detailed Security Checks Monthly:**

#### **Security Checks Monthly Total:**

| *            | Security Checks | 7S17 | <b>7S26</b> |  | тот | AVER  | %    |
|--------------|-----------------|------|-------------|--|-----|-------|------|
| (A)          | Business Checks | 0    | 0           |  | 0   | 0.0   | 0%   |
| <b>(B)</b>   | Park Checks     | 15   | 0           |  | 15  | 7.5   | 6%   |
| ( <b>C</b> ) | Contract Checks | 237  | 0           |  | 237 | 118.5 | 94%  |
| <b>(D)</b>   | School Checks   | 0    | 0           |  | 0   | 0.0   | 0%   |
|              | 1 1 1           |      |             |  |     |       |      |
| ( <b>E</b> ) | Totals          | 252  | 0           |  | 252 | 126.0 | 100% |