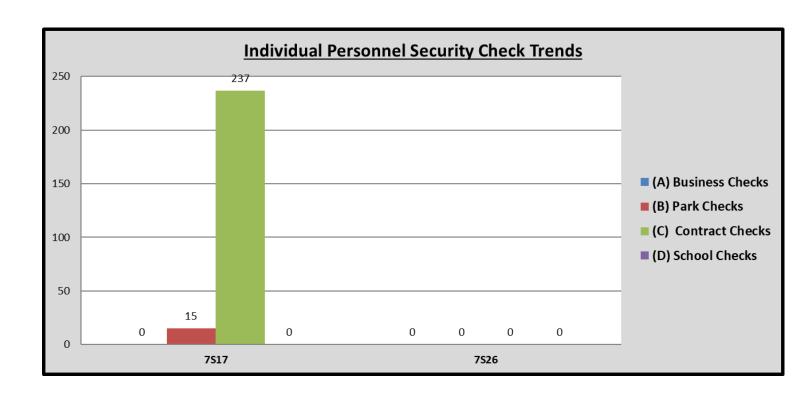

#### **Security Checks Monthly Total:**

| *            | Security Checks | 7S17 | <b>7S26</b> |  | тот | AVER  | %    |
|--------------|-----------------|------|-------------|--|-----|-------|------|
| (A)          | Business Checks | 0    | 0           |  | 0   | 0.0   | 0%   |
| <b>(B)</b>   | Park Checks     | 15   | 0           |  | 15  | 7.5   | 6%   |
| ( <b>C</b> ) | Contract Checks | 237  | 0           |  | 237 | 118.5 | 94%  |
| <b>(D)</b>   | School Checks   | 0    | 0           |  | 0   | 0.0   | 0%   |
|              | 1 1 1           |      |             |  |     |       |      |
| ( <b>E</b> ) | Totals          | 252  | 0           |  | 252 | 126.0 | 100% |