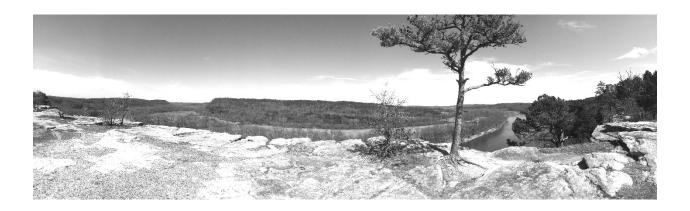

What am I looking at? To your left, the area across the river is Chessmond Ferry Access where Lindsey's Trout Dock is located. To your right, is Calico Rock. The large red block/brick building is Calico Rock Elementary School.