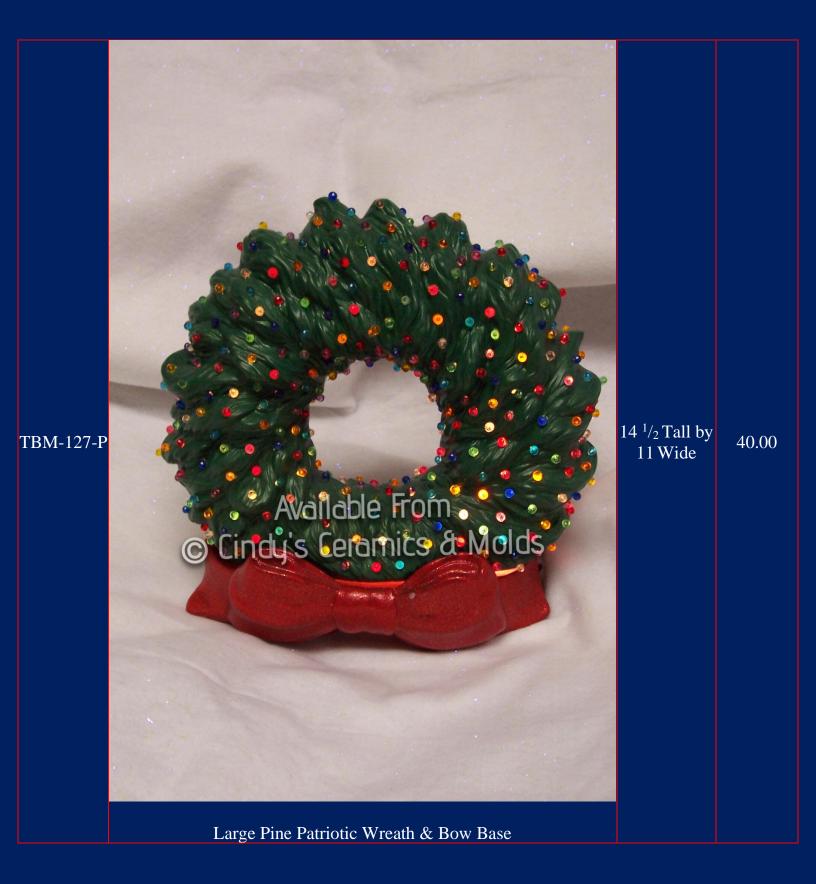

## Patriotic Trees

As you can see, Patriotic Trees are just normal Christmas Trees that you paint in your favorite reds, whites, and blues (or whatever your appropriate flag colors may be)!

We Reserve the Right to Limit Amounts Purchased on ALL trees; Trees may not be available to order after 1 July