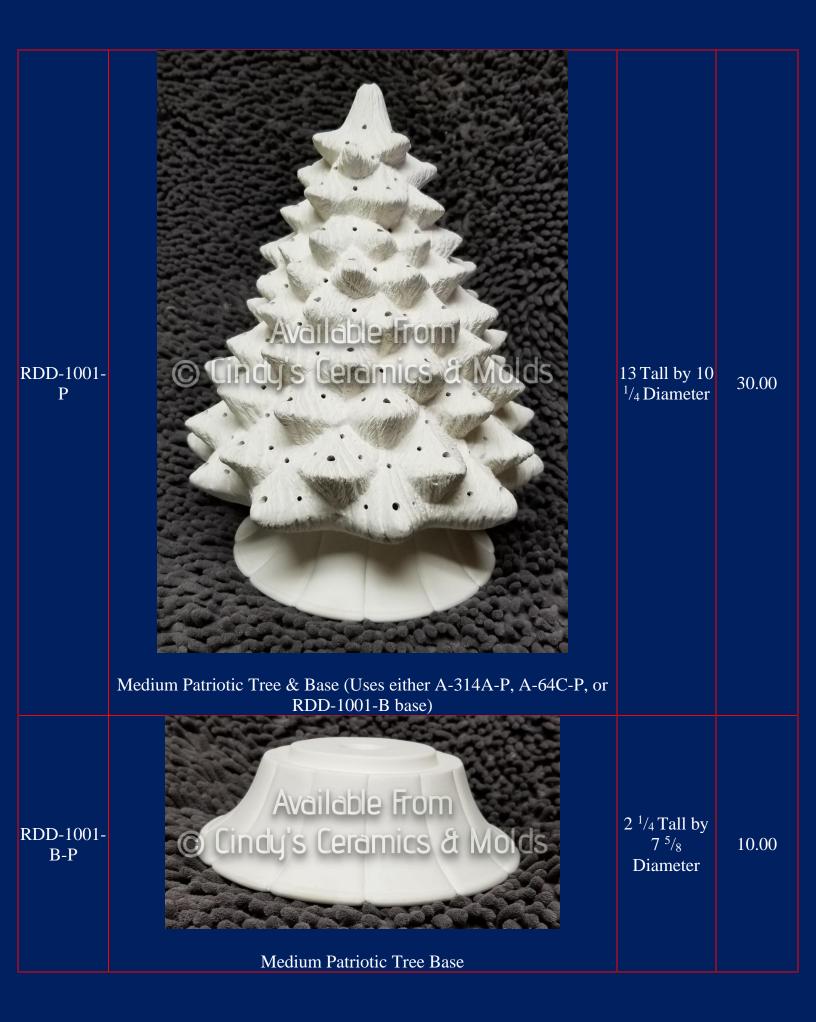

## Patriotic Trees

As you can see, Patriotic Trees are just normal Christmas Trees that you paint in your favorite reds, whites, and blues (or whatever your appropriate flag colors may be)!

We Reserve the Right to Limit Amounts Purchased on ALL trees; Trees may not be available to order after 1 July