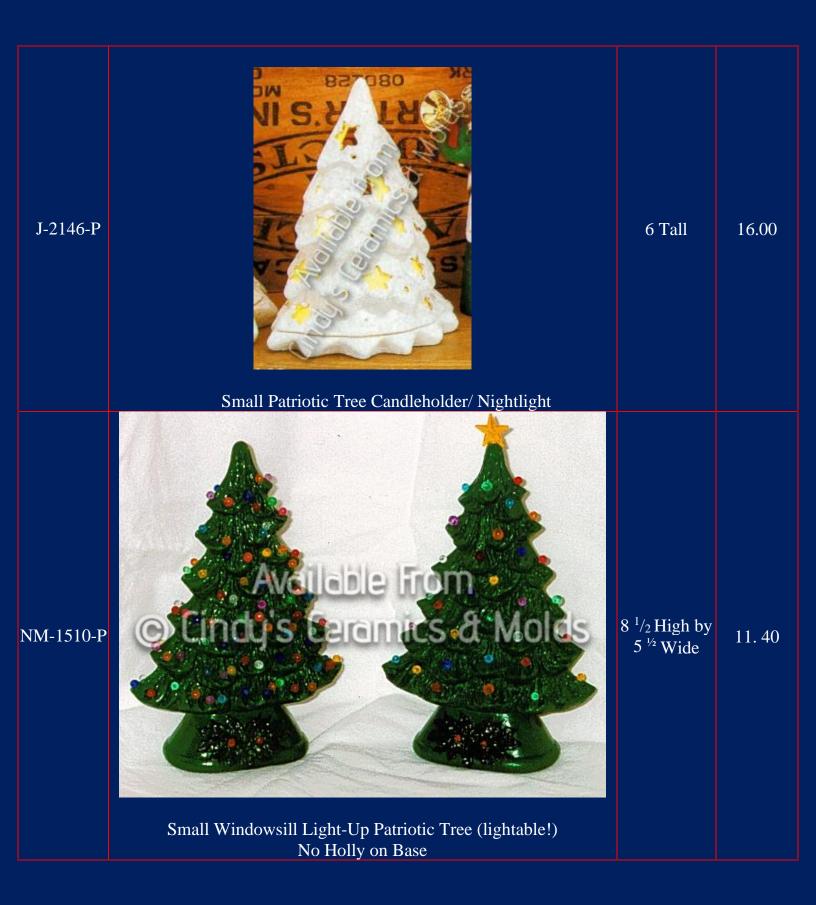

## Patriotic Trees

As you can see, Patriotic Trees are just normal Christmas Trees that you paint in your favorite reds, whites, and blues (or whatever your appropriate flag colors may be)!

We Reserve the Right to Limit Amounts Purchased on ALL trees; Trees may not be available to order after 1 July