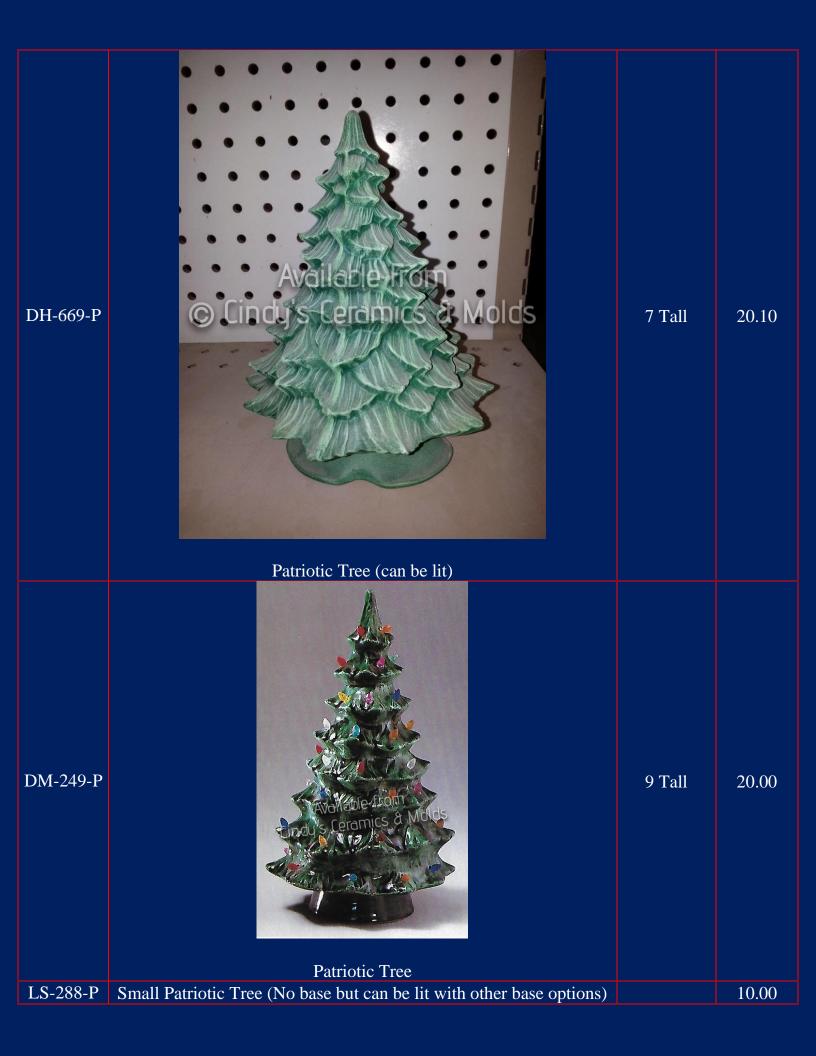

## Patriotic Trees

As you can see, Patriotic Trees are just normal Christmas Trees that you paint in your favorite reds, whites, and blues (or whatever your appropriate flag colors may be)!

We Reserve the Right to Limit Amounts Purchased on ALL trees; Trees may not be available to order after 1 July