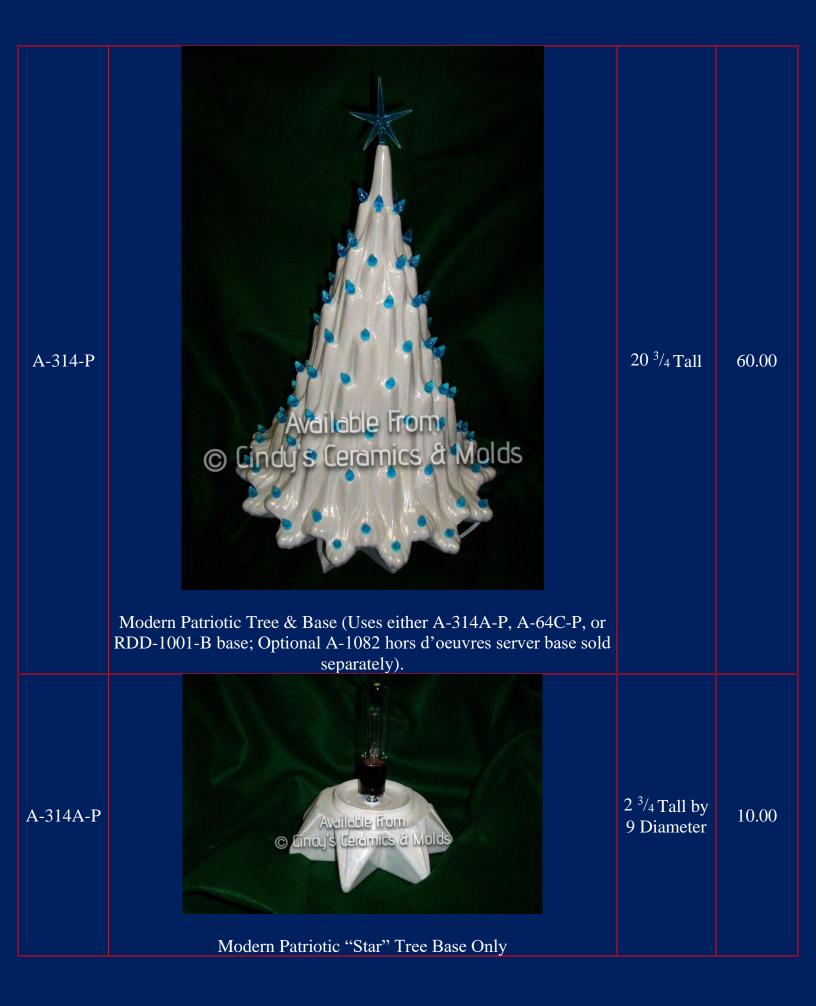

| A-466-P | Patriotic Wall Tree     This unique tree hangs on your walls or doors, just be careful not to shut the door too quickly!                                                                                                                                                                                                          |                                                                                                            | 45.00 |
|---------|-----------------------------------------------------------------------------------------------------------------------------------------------------------------------------------------------------------------------------------------------------------------------------------------------------------------------------------|------------------------------------------------------------------------------------------------------------|-------|
| A-1082  | Hors D'Oeuvres Platter Base for A-64, A-314, or A-1504 Trees (The tree sits on a special platform in the center of the platter, where the dip dish is shown in the picture above; Pedestal is NOT attached to the platter prior to shipping- please use museum putty AFTER firing to allow for sanitary cleaning of the platter). | Base<br>Platform: 11<br><sup>1/2</sup> Diameter;<br>Platter: 12<br><sup>3</sup> / <sub>4</sub><br>Diameter |       |