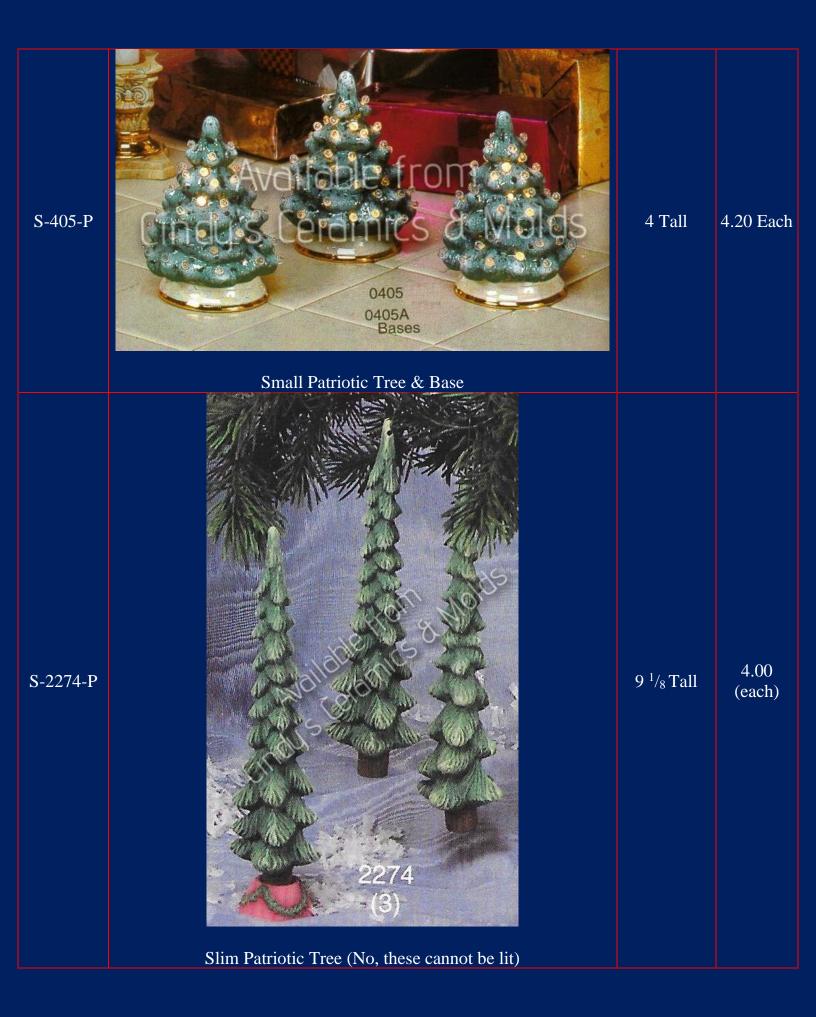

## Patriotic Trees

As you can see, Patriotic Trees are just normal Christmas Trees that you paint in your favorite reds, whites, and blues (or whatever your appropriate flag colors may be)!

We Reserve the Right to Limit Amounts Purchased on ALL trees; Trees may not be available to order after 1 July