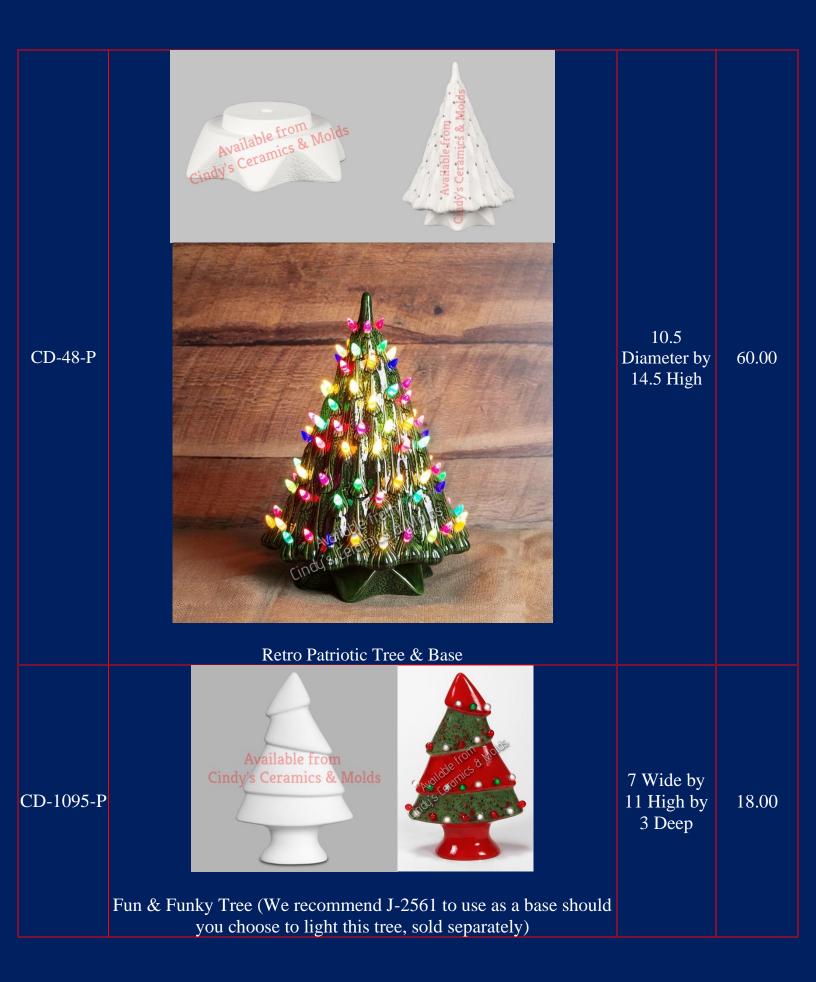

## Patriotic Trees

As you can see, Patriotic Trees are just normal Christmas Trees that you paint in your favorite reds, whites, and blues (or whatever your appropriate flag colors may be)!

We Reserve the Right to Limit Amounts Purchased on ALL trees; Trees may not be available to order after 1 July