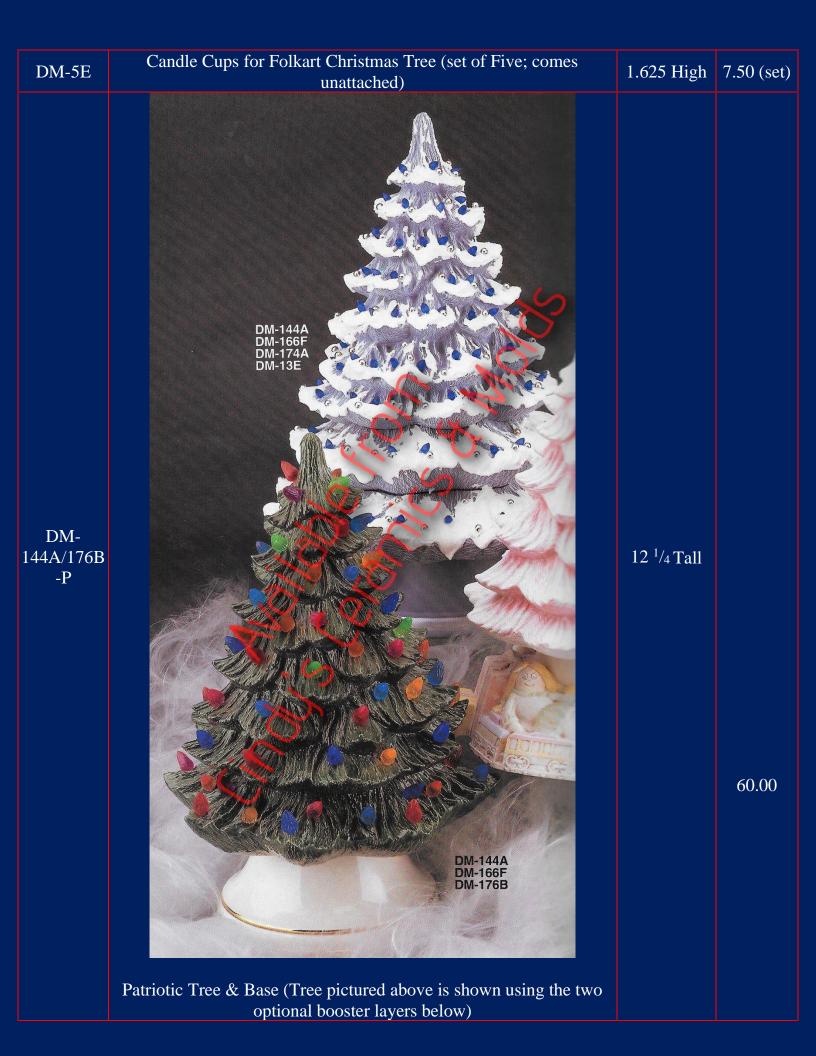

| DM-174A-<br>PPatriotic Tree Second Tier<br>Not Available for Shipping14 7/8<br>Diameter40.00DM-176B-<br>PPatriotic Tree Base Only8 1/2<br>Diameter10.00GM-546-PGM-546-P2 3/4 Tall & 5<br>J(a Tall)10.00 (set<br>Starl and the starl and the star                                 | DM-166F-P | Patriotic Tree First Tier    | 12 <sup>1</sup> / <sub>2</sub><br>Diameter | 30.00 |
|--------------------------------------------------------------------------------------------------------------------------------------------------------------------------------------------------------------------------------------------------------------------------------------------------------------------------------------------------------------------------------------------------------------------------------------------------------------------------------------------------------------------------------------------------------------------------------------------------------------------------------------------------------------------------------------------------------------------------------------------------------------------------------------------------------------------------------------------------------------------------------------------------------------------------------------------------------------------------------------------------------------------------------------------------------------------------------------------------------------------------------------------------------------------------------------------------------------------------------------------------------------------------------------------------------------------------------------------------------------------------------------------------------------------------------------------------------------------------------------------------------------------------------------------------------------------------------------------------------------------------------------------------------------------------------------------------------------------------------------------------------------------------------------------------------------------------------------------------------------------------------------------------------------------------------------------------------------------------------------------------------------------|-----------|------------------------------|--------------------------------------------|-------|
| DM-176B- 8½ 10.00   P Image: Comparing the set of the set |           |                              | 14 <sup>7</sup> / <sub>8</sub>             | 40.00 |
| GM-546-P                                                                                                                                                                                                                                                                                                                                                                                                                                                                                                                                                                                                                                                                                                                                                                                                                                                                                                                                                                                                                                                                                                                                                                                                                                                                                                                                                                                                                                                                                                                                                                                                                                                                                                                                                                                                                                                                                                                                                                                                           | DM-176B-  |                              | 8 <sup>1</sup> / <sub>2</sub>              | 10.00 |
|                                                                                                                                                                                                                                                                                                                                                                                                                                                                                                                                                                                                                                                                                                                                                                                                                                                                                                                                                                                                                                                                                                                                                                                                                                                                                                                                                                                                                                                                                                                                                                                                                                                                                                                                                                                                                                                                                                                                                                                                                    |           | <image/> <caption></caption> | 2 <sup>3</sup> /4 Tall & 5                 |       |