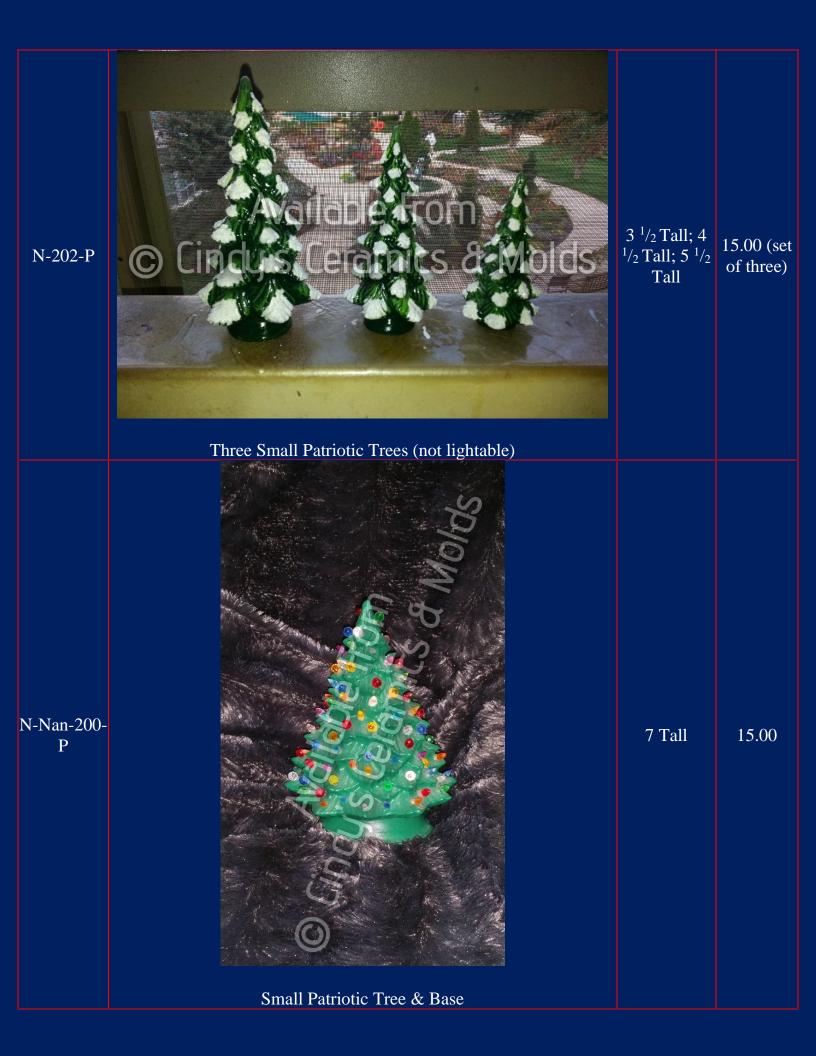

---------------------------------------------------------------------------------------------------------------------------------------------------------------------------------------------------------------------------------|------------------------------------------------------------------------------------------------------------|-------|
| A-1082  | Hors D'Oeuvres Platter Base for A-64, A-314, or A-1504 Trees (The tree sits on a special platform in the center of the platter, where the dip dish is shown in the picture above; Pedestal is NOT attached to the platter prior to shipping- please use museum putty AFTER firing to allow for sanitary cleaning of the platter). | Base<br>Platform: 11<br><sup>1/2</sup> Diameter;<br>Platter: 12<br><sup>3</sup> / <sub>4</sub><br>Diameter |       |





































| J-4343-P   | KuyKuyImage: Image: ImageImage: Image: | 8.25 Tall by<br>8.5 Long      | 22.50 |
|------------|--------------------------------------------------------------------------------------------------------------------------------------------------------------------------------------------------------------------------------------------------------------------------------------------------------------------------------------------------------------------------------------------------------------------------------------------------------------------------------------------------------------------------------------------------------------------------------------------------------------------------------------------------------------------------------