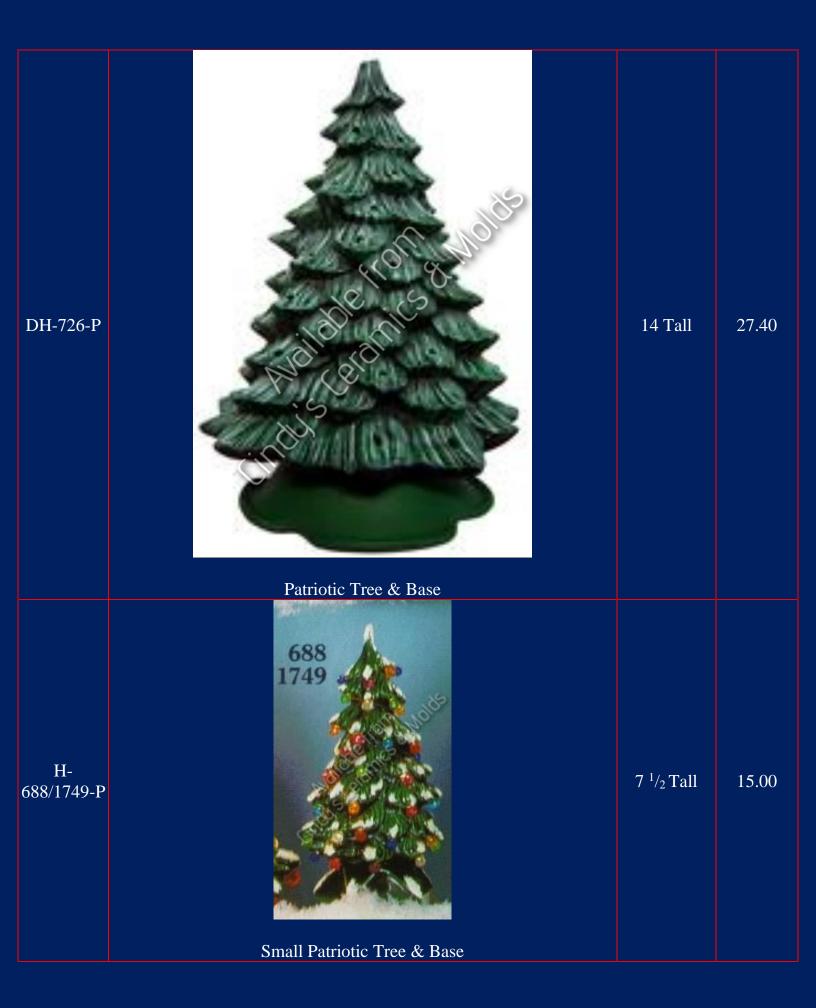

## Patriotic Trees

As you can see, Patriotic Trees are just normal Christmas Trees that you paint in your favorite reds, whites, and blues (or whatever your appropriate flag colors may be)!

We Reserve the Right to Limit Amounts Purchased on ALL trees; Trees may not be available to order after 1 July