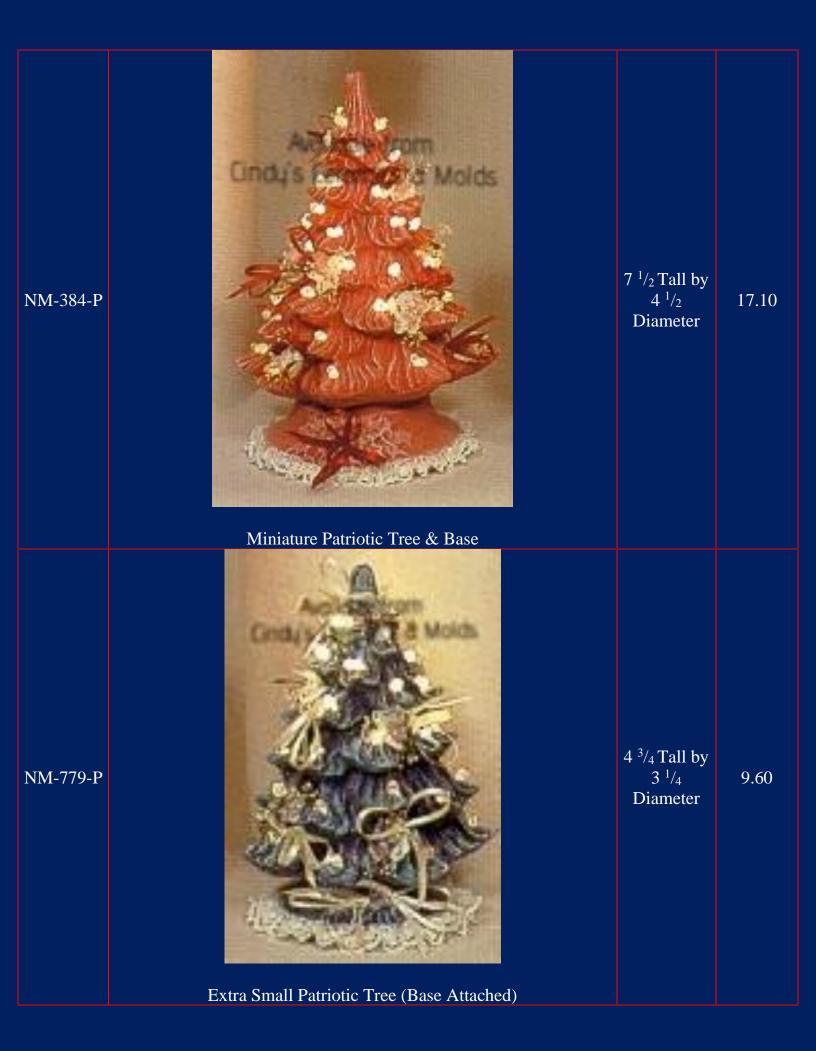

## Patriotic Trees

As you can see, Patriotic Trees are just normal Christmas Trees that you paint in your favorite reds, whites, and blues (or whatever your appropriate flag colors may be)!

We Reserve the Right to Limit Amounts Purchased on ALL trees; Trees may not be available to order after 1 July