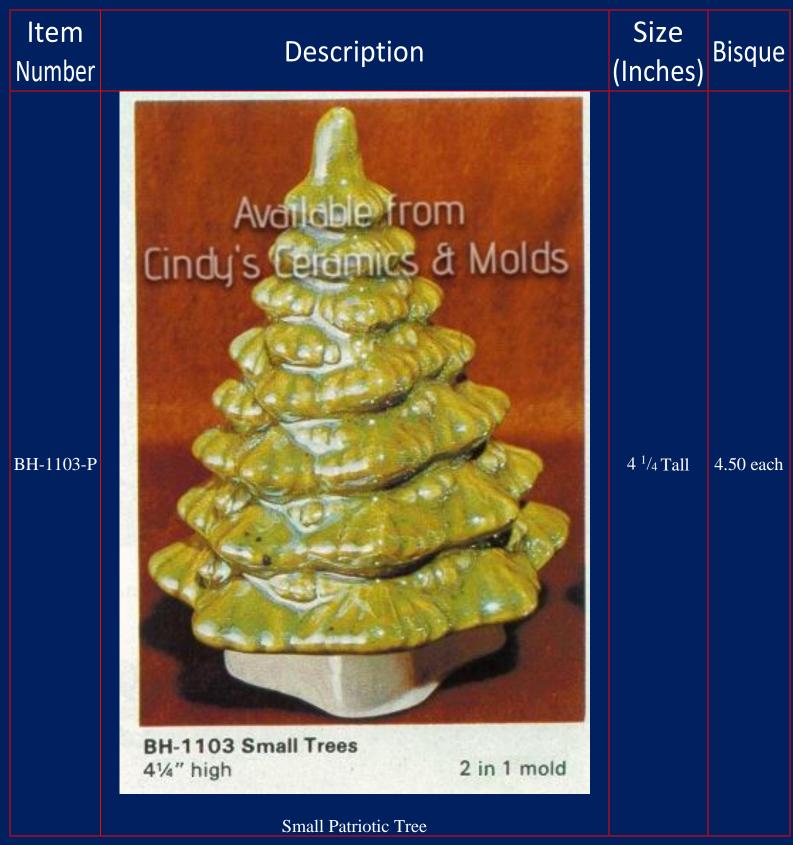

## Patriotic Trees

As you can see, Patriotic Trees are just normal Christmas Trees that you paint in your favorite reds, whites, and blues (or whatever your appropriate flag colors may be)!

We Reserve the Right to Limit Amounts Purchased on ALL trees; Trees may not be available to order after 1 July