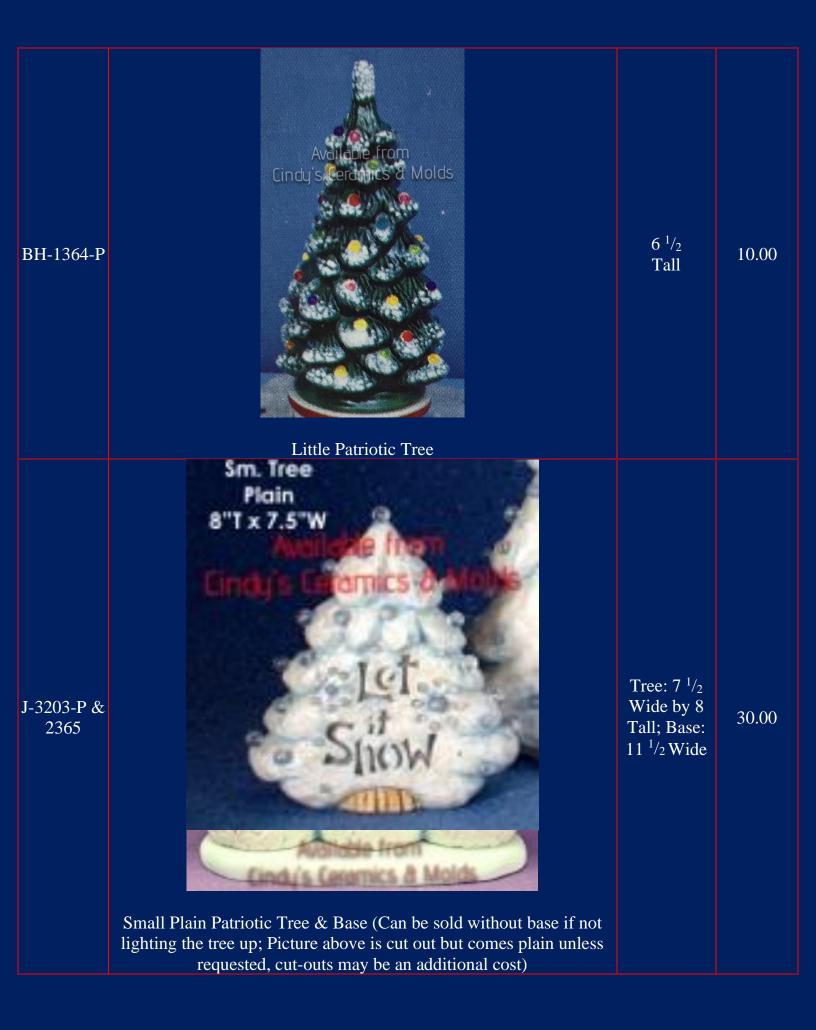

## Patriotic Trees

As you can see, Patriotic Trees are just normal Christmas Trees that you paint in your favorite reds, whites, and blues (or whatever your appropriate flag colors may be)!

We Reserve the Right to Limit Amounts Purchased on ALL trees; Trees may not be available to order after 1 July