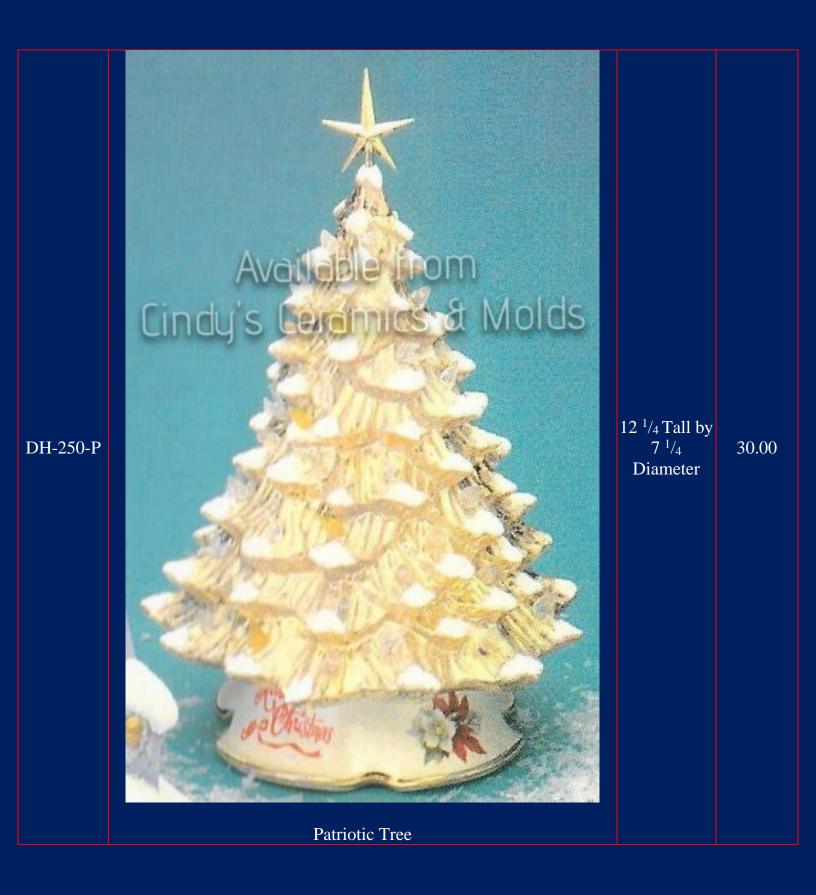

## Patriotic Trees

As you can see, Patriotic Trees are just normal Christmas Trees that you paint in your favorite reds, whites, and blues (or whatever your appropriate flag colors may be)!

We Reserve the Right to Limit Amounts Purchased on ALL trees; Trees may not be available to order after 1 July