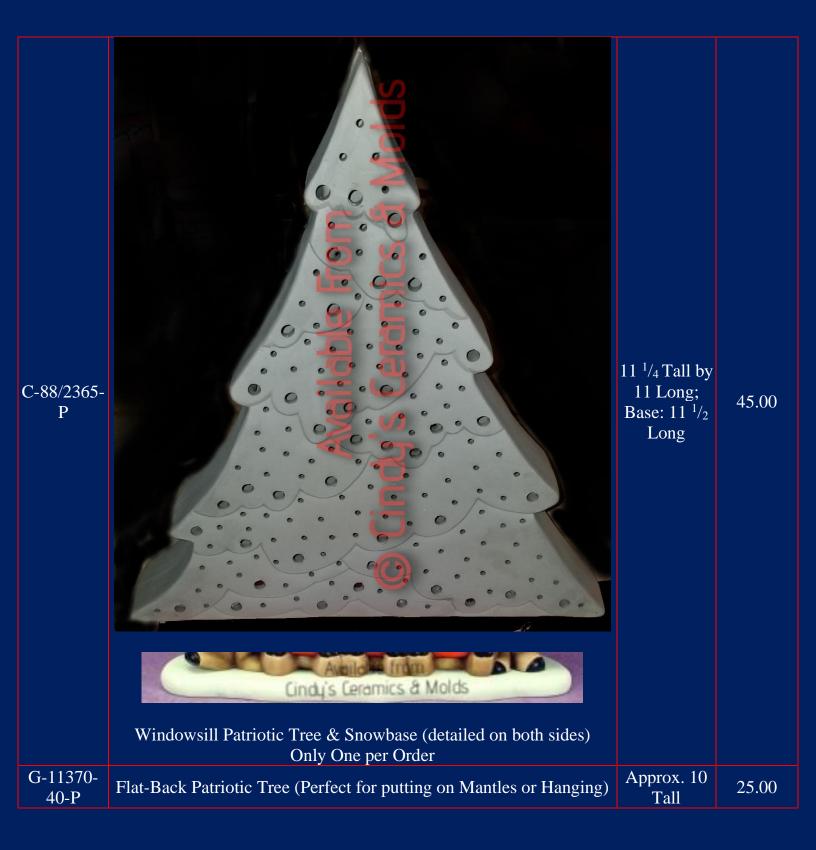

## Patriotic Trees

As you can see, Patriotic Trees are just normal Christmas Trees that you paint in your favorite reds, whites, and blues (or whatever your appropriate flag colors may be)!

We Reserve the Right to Limit Amounts Purchased on ALL trees; Trees may not be available to order after 1 July