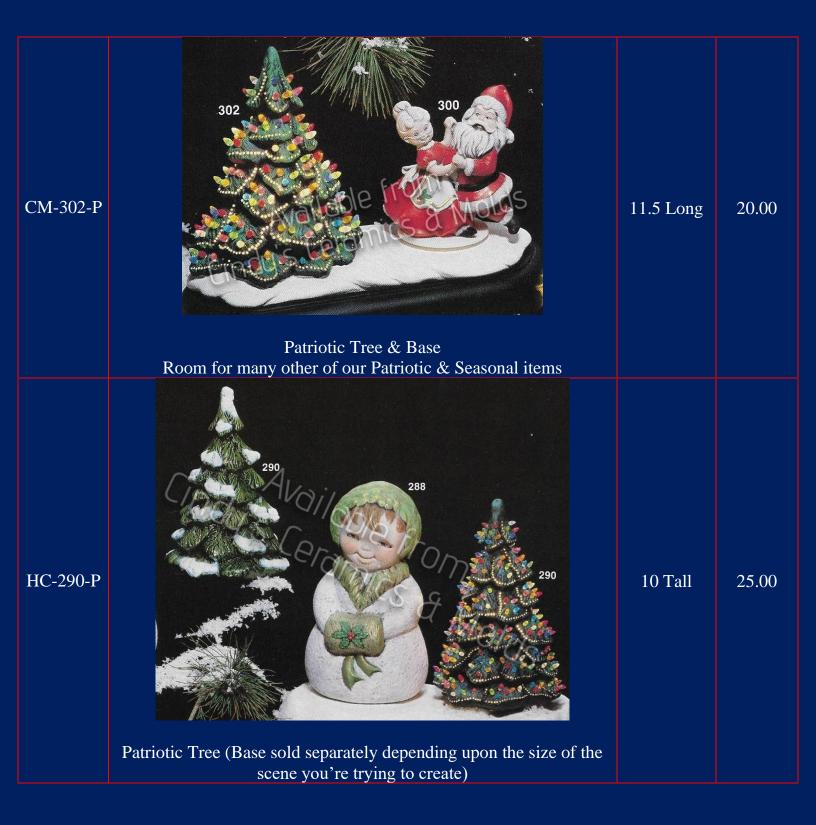

## Patriotic Trees

As you can see, Patriotic Trees are just normal Christmas Trees that you paint in your favorite reds, whites, and blues (or whatever your appropriate flag colors may be)!

We Reserve the Right to Limit Amounts Purchased on ALL trees; Trees may not be available to order after 1 July