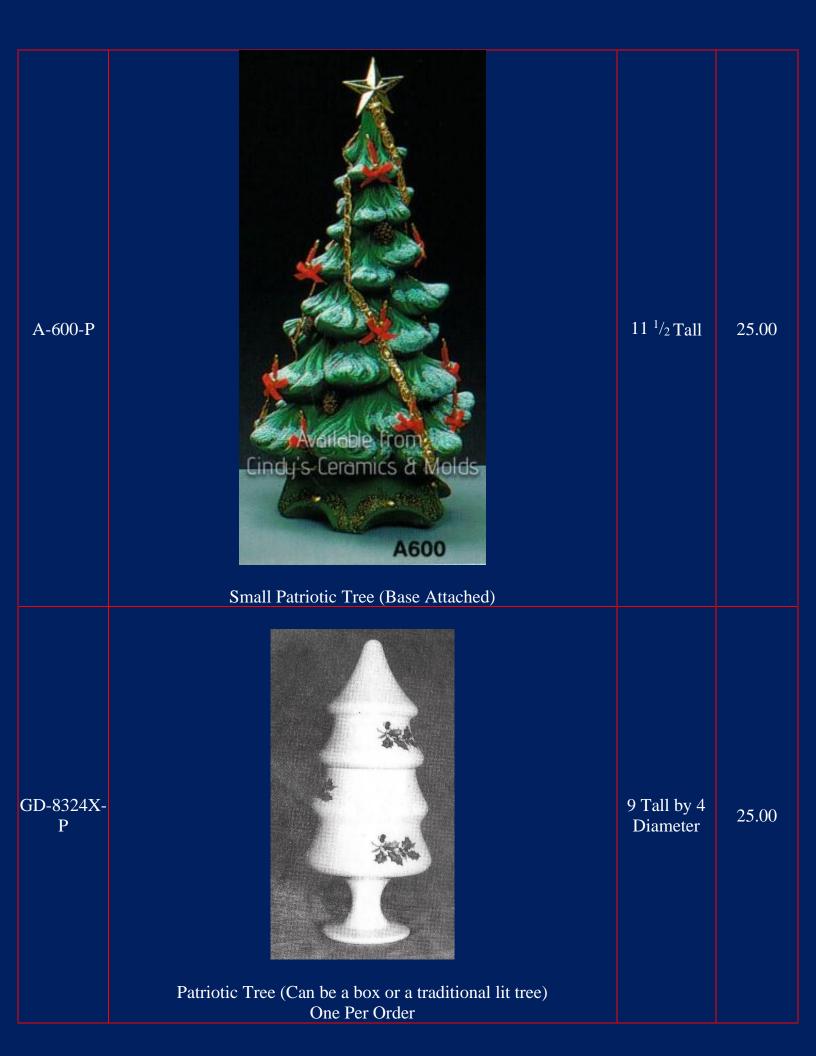

-----------------------------------------------------------------------------------------------------------------------------------------------------------------------------------------------------------------------------------|------------------------------------------------------------------------------------------------------------|-------|
| A-1082  | Hors D'Oeuvres Platter Base for A-64, A-314, or A-1504 Trees (The tree sits on a special platform in the center of the platter, where the dip dish is shown in the picture above; Pedestal is NOT attached to the platter prior to shipping- please use museum putty AFTER firing to allow for sanitary cleaning of the platter). | Base<br>Platform: 11<br><sup>1/2</sup> Diameter;<br>Platter: 12<br><sup>3</sup> / <sub>4</sub><br>Diameter |       |





































| J-4343-P   | KuyKuyImage: Image: ImageImage: Image: | 8.25 Tall by<br>8.5 Long      | 22.50 |
|------------|------------------------------------------------------------------------------------------------------------------------------------------------------------------------------------------------------------------------------------------------------------------------------------------------------------------------------------------------------------------------------------------------------------------------------------------------------------------------------------------------------------------------------------------------------------------------------------------------------------------------------------------------------------------------------