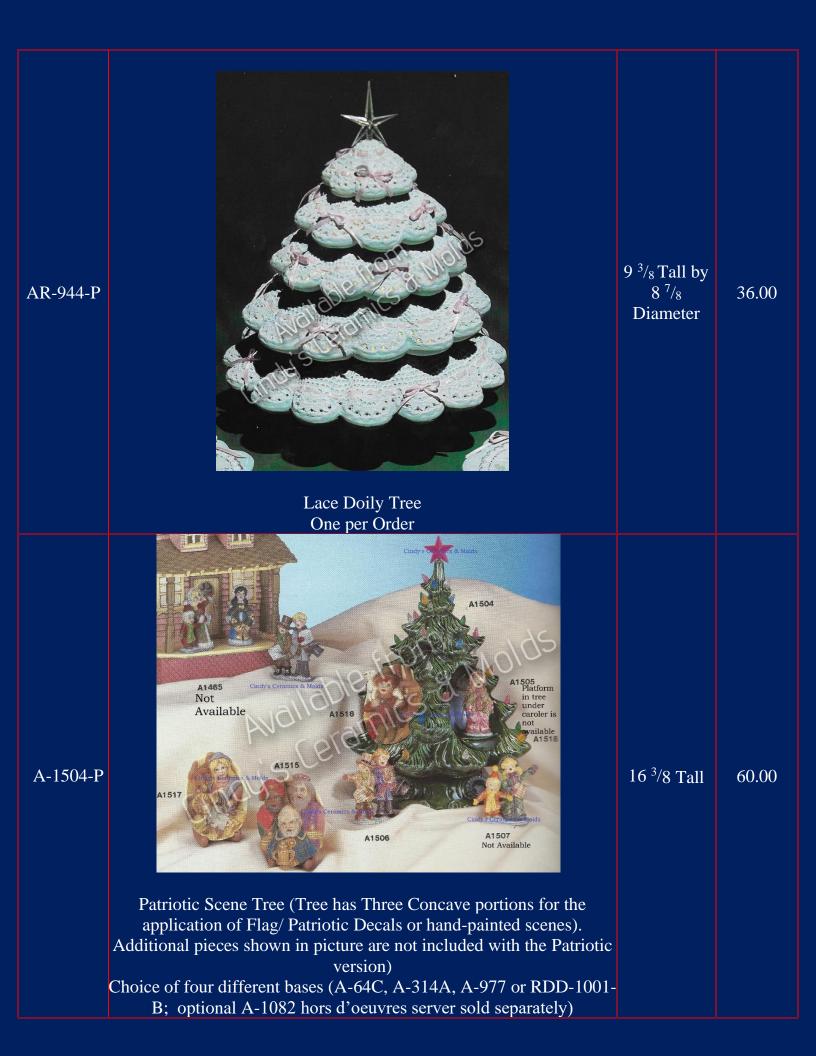

## Patriotic Trees

As you can see, Patriotic Trees are just normal Christmas Trees that you paint in your favorite reds, whites, and blues (or whatever your appropriate flag colors may be)!

We Reserve the Right to Limit Amounts Purchased on ALL trees; Trees may not be available to order after 1 July