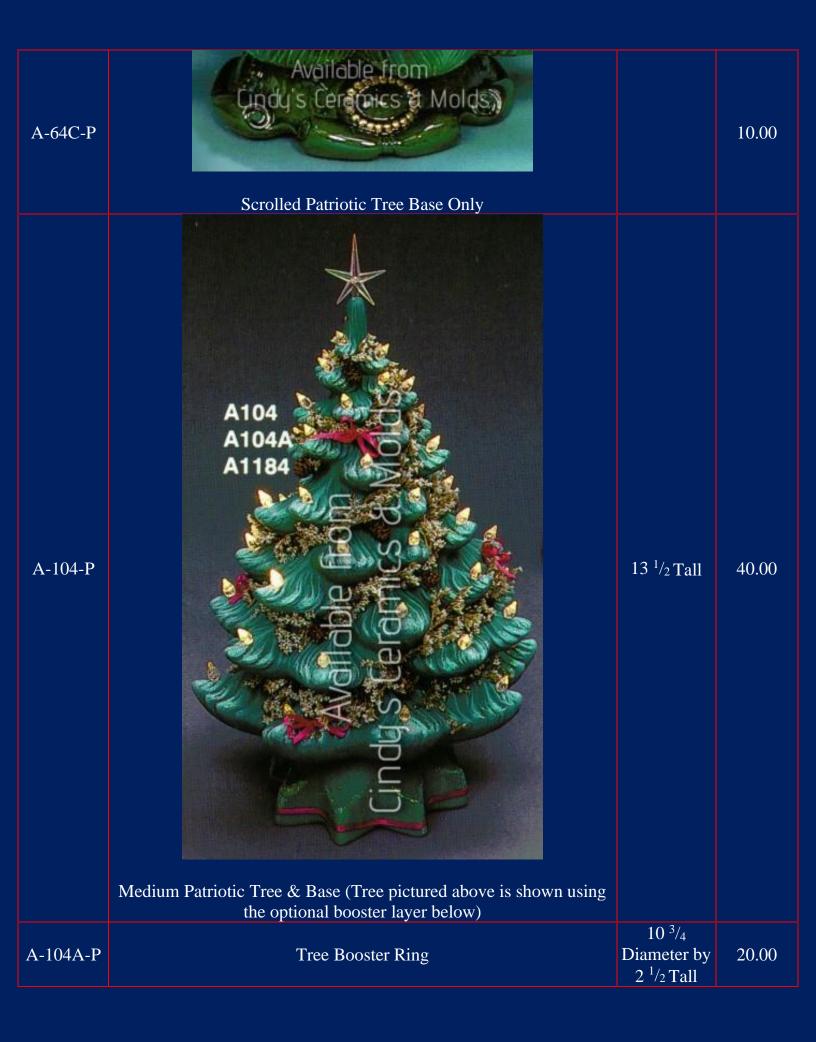

| DM-174A-<br>PPatriotic Tree Second Tier<br>Not Available for Shipping14 7/8<br>Diameter40.00DM-176B-<br>PPatriotic Tree Base Only8 1/2<br>Diameter10.00GM-546-PGM-546-P2 3/4 Tall & 5<br>J(a Tall)10.00 (set<br>Starl and the starl and the star                                 | DM-166F-P | Patriotic Tree First Tier    | 12 <sup>1</sup> / <sub>2</sub><br>Diameter | 30.00 |
|--------------------------------------------------------------------------------------------------------------------------------------------------------------------------------------------------------------------------------------------------------------------------------------------------------------------------------------------------------------------------------------------------------------------------------------------------------------------------------------------------------------------------------------------------------------------------------------------------------------------------------------------------------------------------------------------------------------------------------------------------------------------------------------------------------------------------------------------------------------------------------------------------------------------------------------------------------------------------------------------------------------------------------------------------------------------------------------------------------------------------------------------------------------------------------------------------------------------------------------------------------------------------------------------------------------------------------------------------------------------------------------------------------------------------------------------------------------------------------------------------------------------------------------------------------------------------------------------------------------------------------------------------------------------------------------------------------------------------------------------------------------------------------------------------------------------------------------------------------------------------------------------------------------------------------------------------------------------------------------------------------------------|-----------|------------------------------|--------------------------------------------|-------|
| DM-176B- 8½ 10.00   P Image: Comparing the set of the set |           |                              | 14 <sup>7</sup> / <sub>8</sub>             | 40.00 |
| GM-546-P                                                                                                                                                                                                                                                                                                                                                                                                                                                                                                                                                                                                                                                                                                                                                                                                                                                                                                                                                                                                                                                                                                                                                                                                                                                                                                                                                                                                                                                                                                                                                                                                                                                                                                                                                                                                                                                                                                                                                                                                           | DM-176B-  |                              | 8 <sup>1</sup> / <sub>2</sub>              | 10.00 |
|                                                                                                                                                                                                                                                                                                                                                                                                                                                                                                                                                                                                                                                                                                                                                                                                                                                                                                                                                                                                                                                                                                                                                                                                                                                                                                                                                                                                                                                                                                                                                                                                                                                                                                                                                                                                                                                                                                                                                                                                                    |           | <image/> <caption></caption> | 2 <sup>3</sup> /4 Tall & 5                 |       |