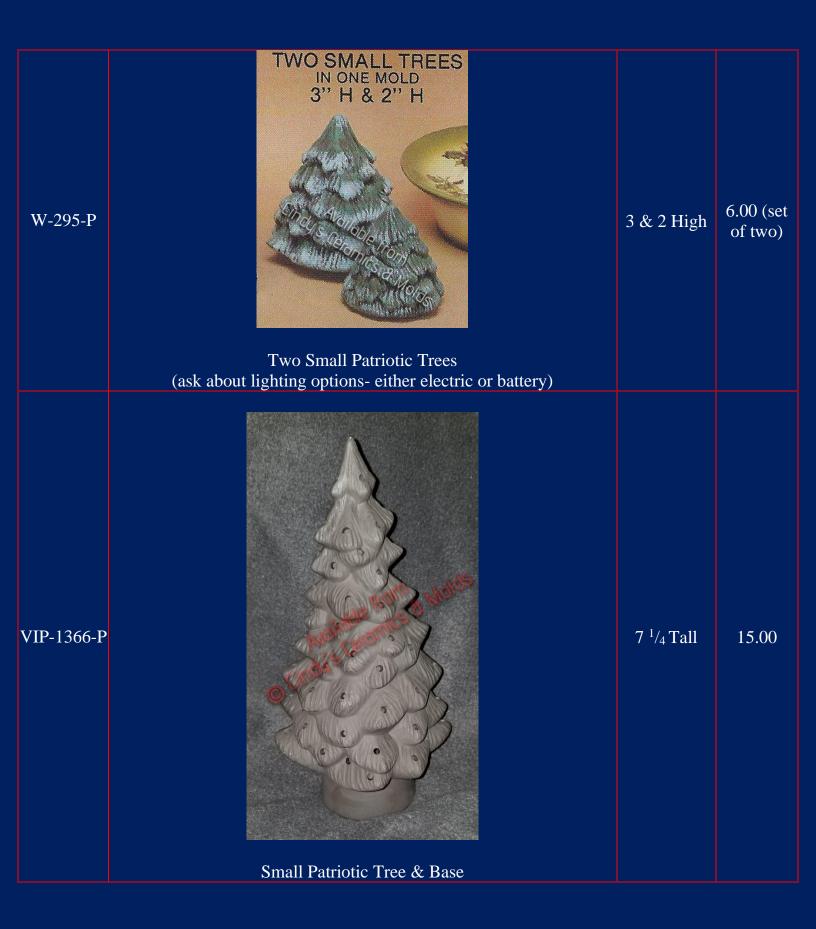

## Patriotic Trees

As you can see, Patriotic Trees are just normal Christmas Trees that you paint in your favorite reds, whites, and blues (or whatever your appropriate flag colors may be)!

We Reserve the Right to Limit Amounts Purchased on ALL trees; Trees may not be available to order after 1 July