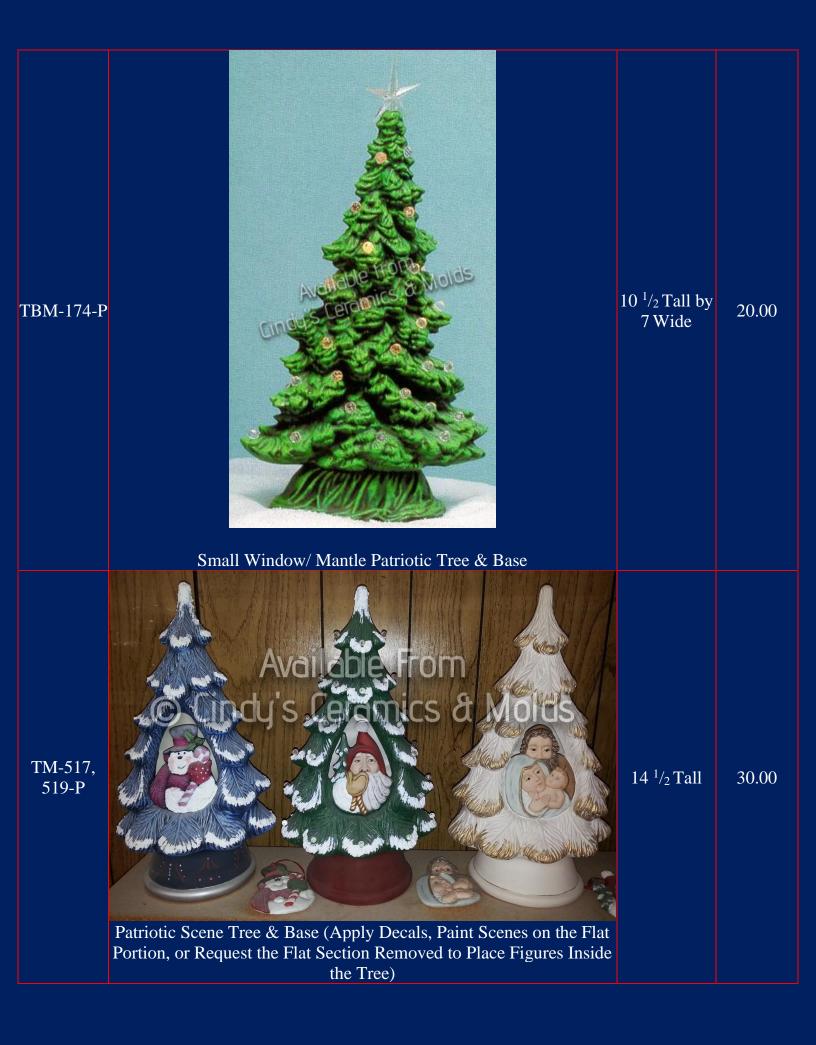

## Patriotic Trees

As you can see, Patriotic Trees are just normal Christmas Trees that you paint in your favorite reds, whites, and blues (or whatever your appropriate flag colors may be)!

We Reserve the Right to Limit Amounts Purchased on ALL trees; Trees may not be available to order after 1 July