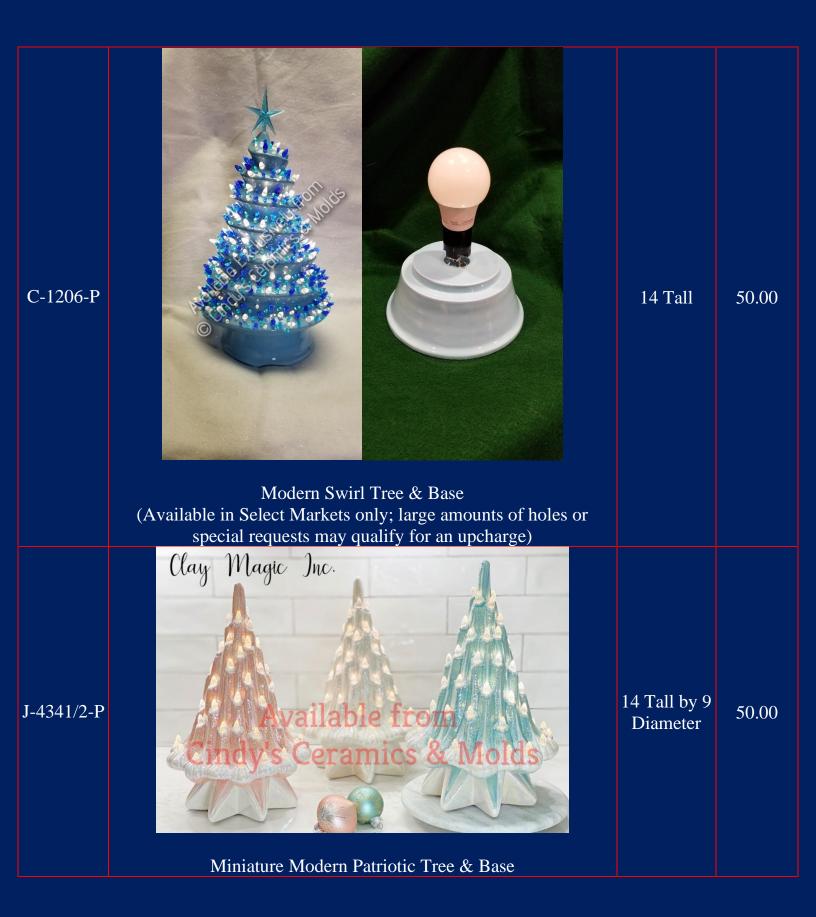

## Patriotic Trees

As you can see, Patriotic Trees are just normal Christmas Trees that you paint in your favorite reds, whites, and blues (or whatever your appropriate flag colors may be)!

We Reserve the Right to Limit Amounts Purchased on ALL trees; Trees may not be available to order after 1 July