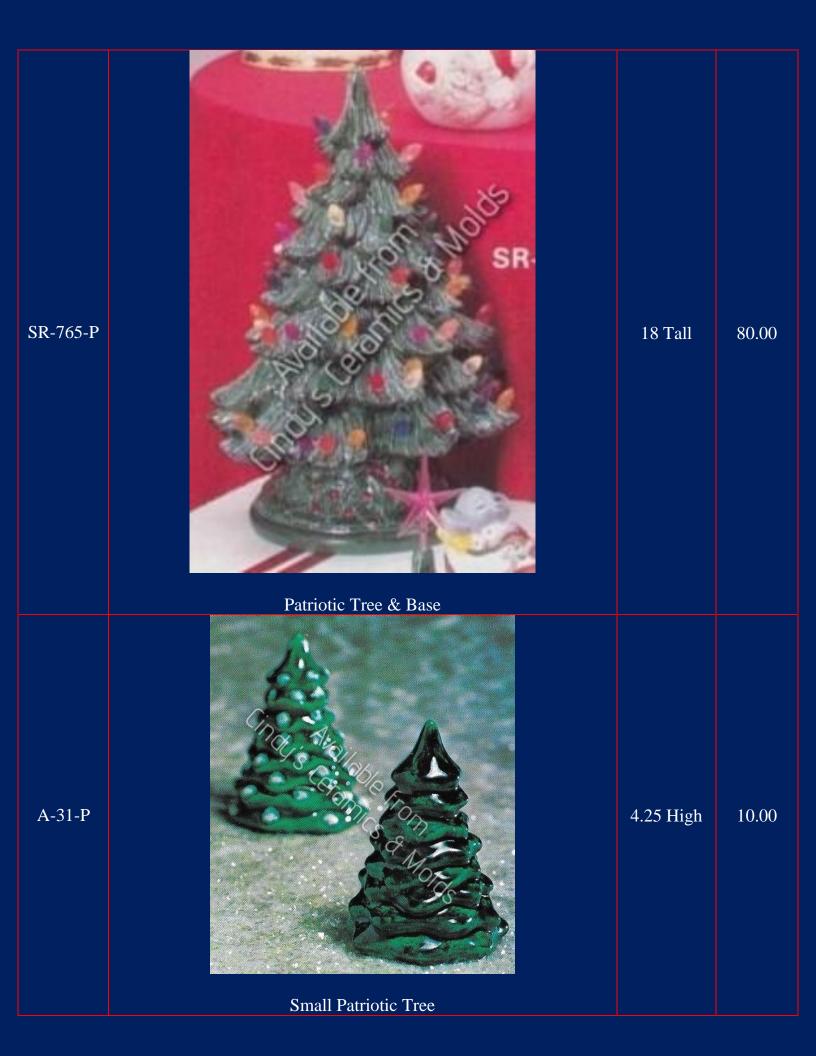

## Patriotic Trees

As you can see, Patriotic Trees are just normal Christmas Trees that you paint in your favorite reds, whites, and blues (or whatever your appropriate flag colors may be)!

We Reserve the Right to Limit Amounts Purchased on ALL trees; Trees may not be available to order after 1 July