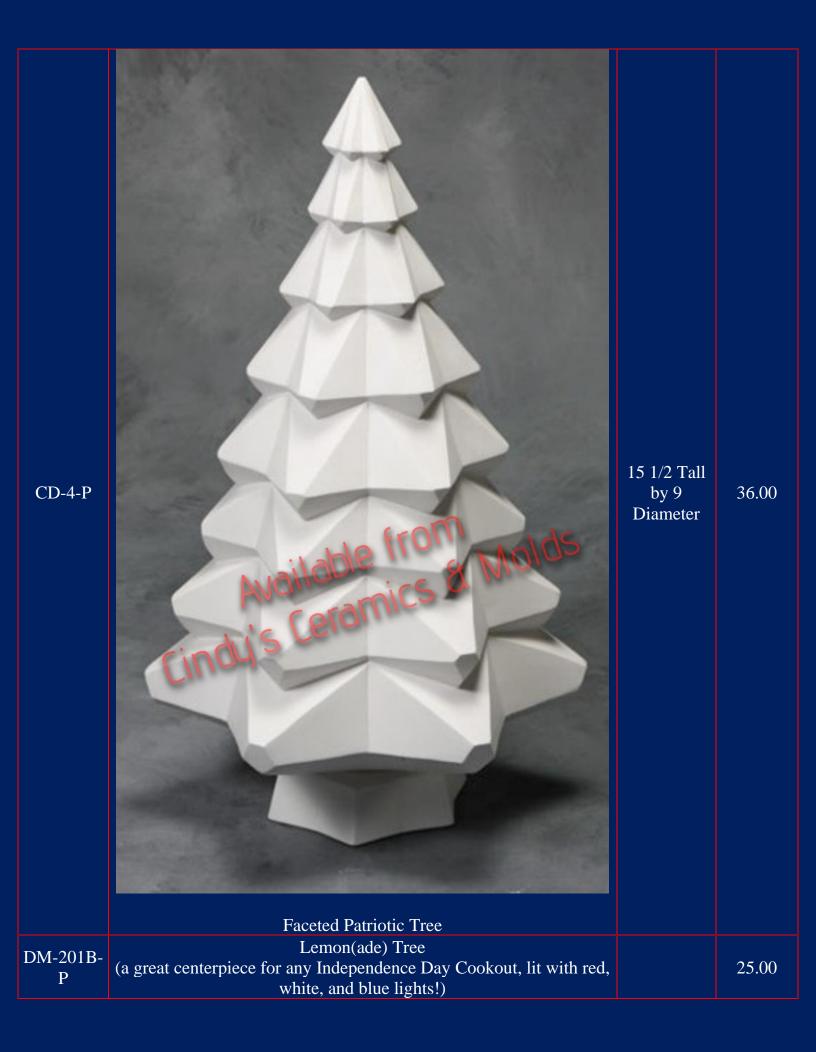

## Patriotic Trees

As you can see, Patriotic Trees are just normal Christmas Trees that you paint in your favorite reds, whites, and blues (or whatever your appropriate flag colors may be)!

We Reserve the Right to Limit Amounts Purchased on ALL trees; Trees may not be available to order after 1 July