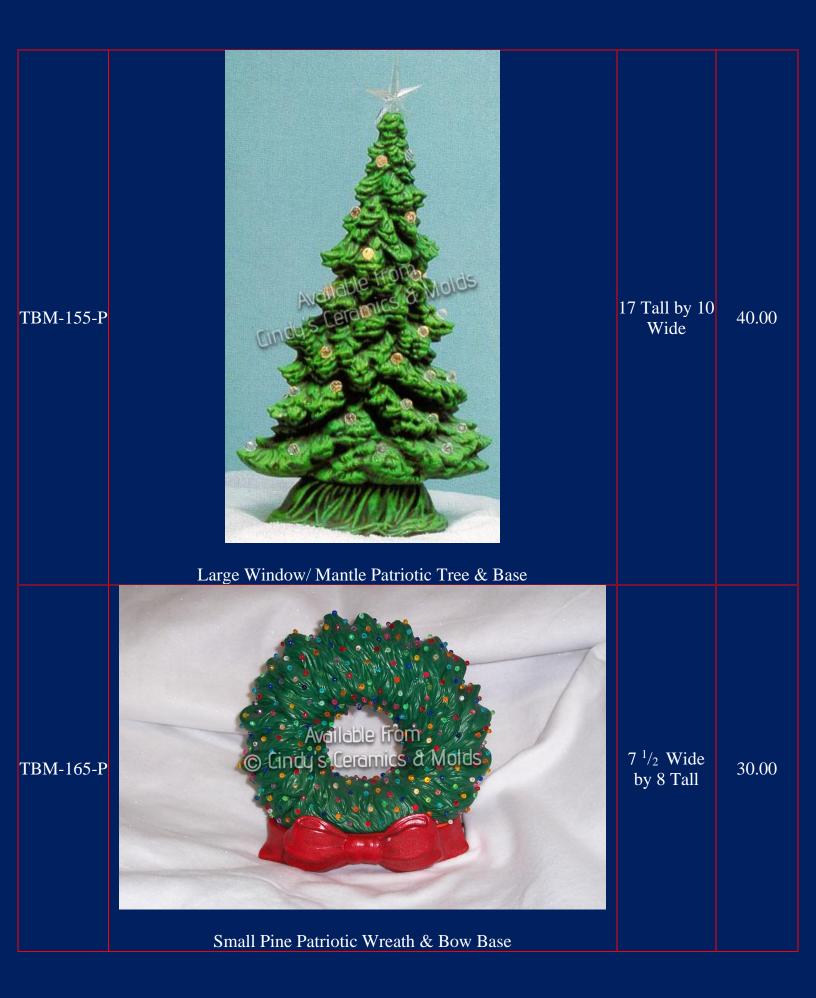

## Patriotic Trees

As you can see, Patriotic Trees are just normal Christmas Trees that you paint in your favorite reds, whites, and blues (or whatever your appropriate flag colors may be)!

We Reserve the Right to Limit Amounts Purchased on ALL trees; Trees may not be available to order after 1 July