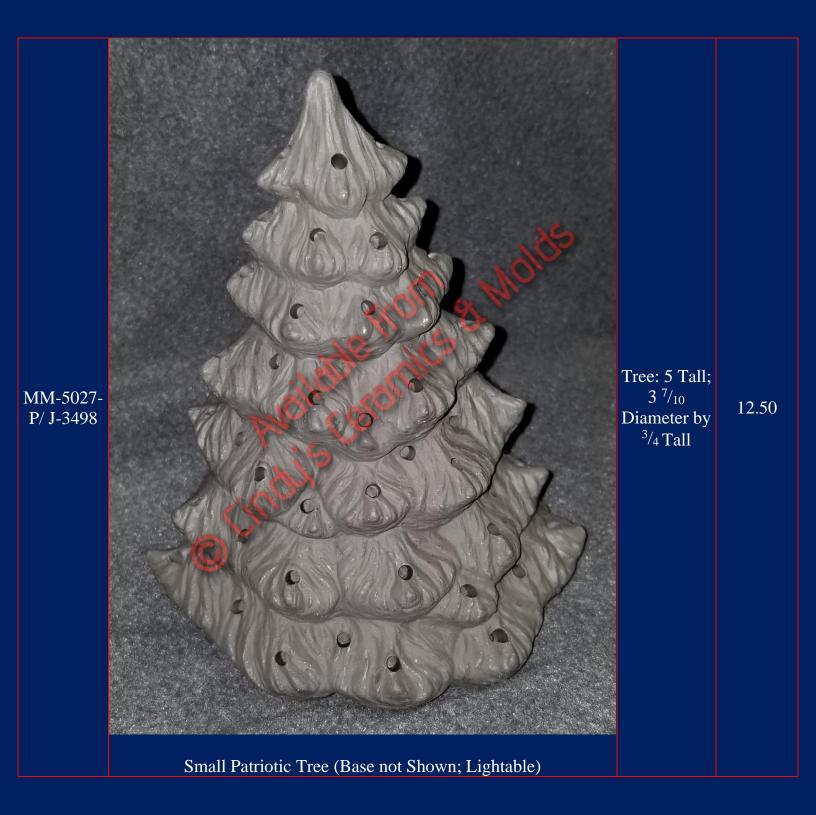

| J-3205-P &<br>2561 | Extra Small Plain Patriotic Tree (Can be sold without base if not lighting the tree up; Picture above is cut out but comes plain unless requested, cut-outs may be an additional cost) | Tree: 6 <sup>3</sup> / <sub>4</sub><br>Tall by 5 <sup>1</sup> / <sub>2</sub><br>Wide; Base 7<br><sup>1</sup> / <sub>2</sub> Wide | 20.00 |
|--------------------|----------------------------------------------------------------------------------------------------------------------------------------------------------------------------------------|----------------------------------------------------------------------------------------------------------------------------------|-------|
| J-3497/8-P         | Small Slim Patriotic Tree & Base                                                                                                                                                       | 5 <sup>3</sup> / <sub>4</sub> Tall by<br>3 <sup>1</sup> / <sub>2</sub> Wide                                                      | 9.00  |