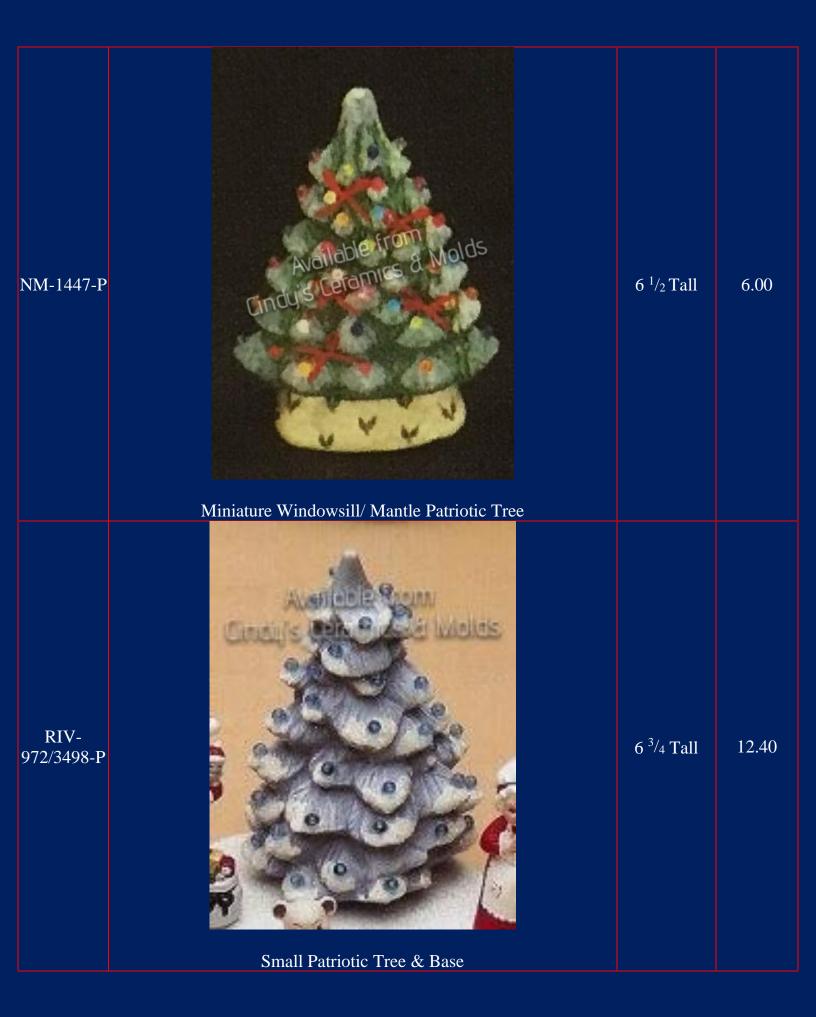

## Patriotic Trees

As you can see, Patriotic Trees are just normal Christmas Trees that you paint in your favorite reds, whites, and blues (or whatever your appropriate flag colors may be)!

We Reserve the Right to Limit Amounts Purchased on ALL trees; Trees may not be available to order after 1 July