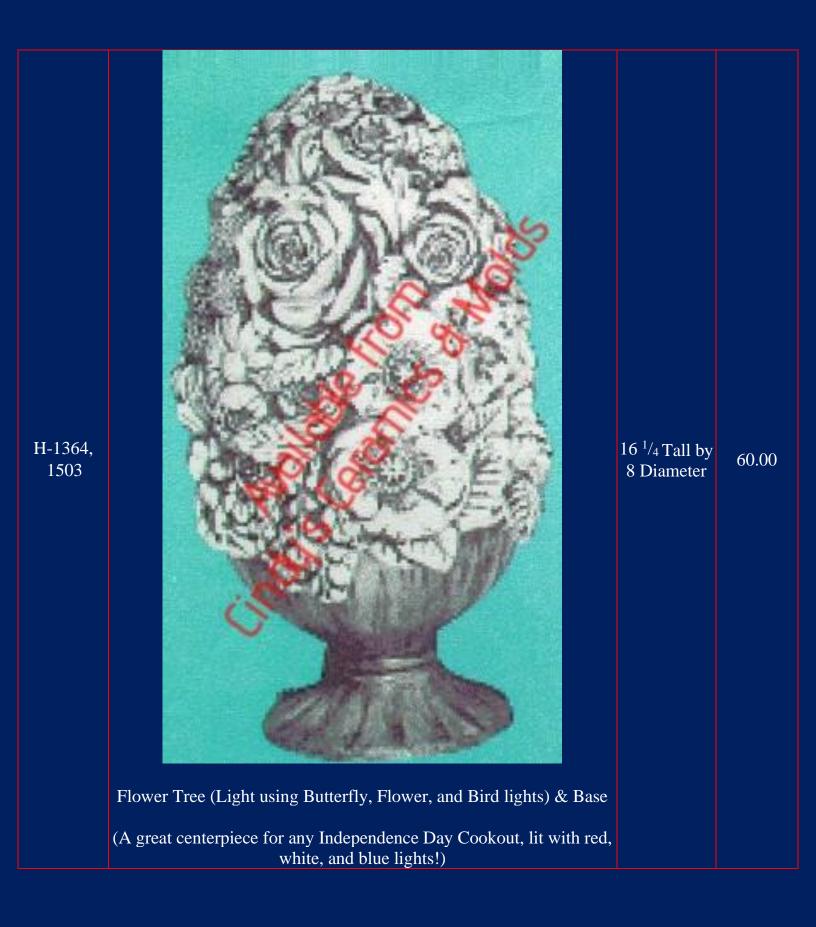

## Patriotic Trees

As you can see, Patriotic Trees are just normal Christmas Trees that you paint in your favorite reds, whites, and blues (or whatever your appropriate flag colors may be)!

We Reserve the Right to Limit Amounts Purchased on ALL trees; Trees may not be available to order after 1 July