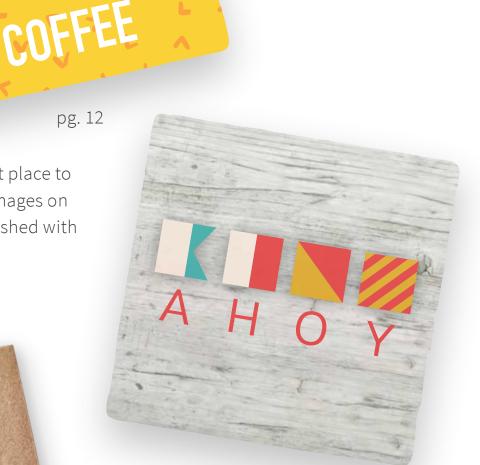

#### COASTERS

pg. 12

Form meets function for the perfect place to set a drink. Vivid colors and crisp images on 4 x 4" smooth tumbled marble. Finished with a natural cork protective backing.

\$4.00 / each (no suffix required)

#### LET'S BE NAUTICAL **NAUTICAL FLAG WORDS & ALPHABET**

#### THE COLLECTIONS

Playful coastal words are spelled out using nautical alphabet flags and set against a backdrop of grey-white weathered wood. Alphabet designs available in letters A through Z in modern yellow, red and blue colors and juxtaposed against a woodgrain textured background.

Ahoy NF-027

Sun NF-032

Sea NF-037

Love NF-042

NF-028

Surf NF-0.3.3

Salt NF-038

Live NF-043