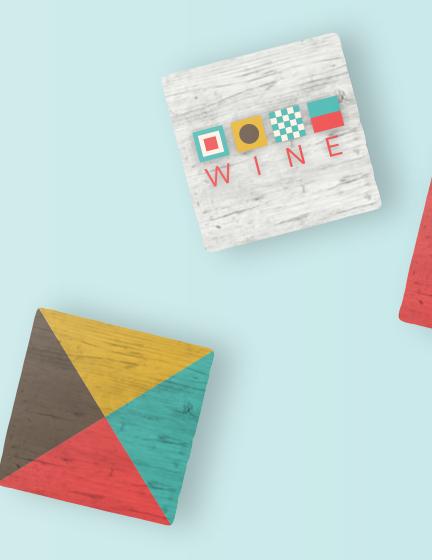

#### COASTERS

pg. 12

Form meets function for the perfect place to set a drink. Vivid colors and crisp images on 4 x 4" smooth tumbled marble. Finished with a natural cork protective backing.

\$4.00 / each (no suffix required)

#### MAGNETS

Same smooth tumbled marble as our coasters, in a smaller 2 x 2" size. Adorned with strong earth magnets. At a lower price point, Paisley & Parsley magnets make a fantastic impulse buy!

\$2.75 / each (sku suffix: -3)