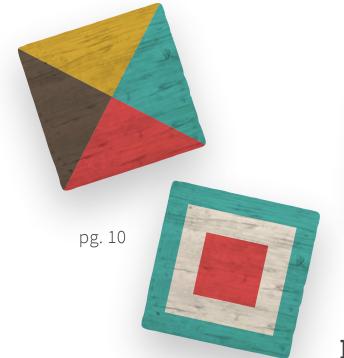

#### COASTERS

pg. 12

Form meets function for the perfect place to set a drink. Vivid colors and crisp images on 4 x 4" smooth tumbled marble. Finished with a natural cork protective backing.

\$4.00 / each (no suffix required)

#### MAGNETS

Same smooth tumbled marble as our coasters, in a smaller 2 x 2" size. Adorned with strong earth magnets. At a lower price point, Paisley & Parsley magnets make a fantastic impulse buy!

\$2.75 / each (sku suffix: -3)