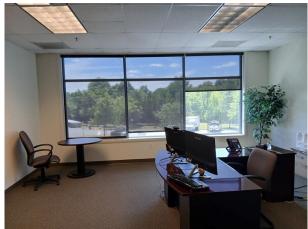

The downstairs office has a reception area, kitchenette, 3 private offices, open area, storage room, and 2 restrooms.

The upstairs office has a large open area and 2 offices.

Built in 2005.

Tenant has a month-to-month lease and first right of refusal, which they have already verbally responded to, but must be given up to 3 full months notice to respond in writing.