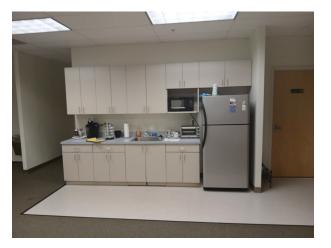

The downstairs office has a reception area, kitchenette, 3 private offices, open area, storage room, and 2 restrooms.

The upstairs office has a large open area and 2 offices.

Built in 2005.

Tenant has a month-to-month lease and first right of refusal, which they have already verbally responded to, but must be given up to 3 full months notice to respond in writing.