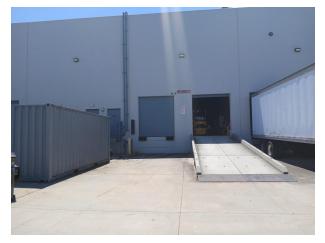

## **Property Highlights**

Warehouse with about 5,000 square feet on the first level and an additional 1,600 sf of office on the second level.

The first level is about 2,800 warehouse and 2,200 office.

One dock high loading and one drive in loading area, both in the rear and with 10' high roll up doors.