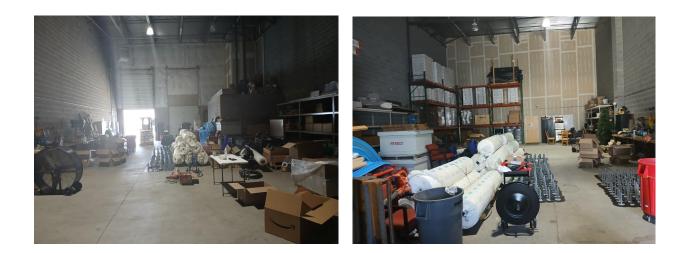

## **Property Highlights**

Warehouse with about 5,000 square feet on the first level and an additional 1,600 sf of office on the second level.

The first level is about 2,800 warehouse and 2,200 office.

One dock high loading and one drive in loading area, both in the rear and with 10' high roll up doors.