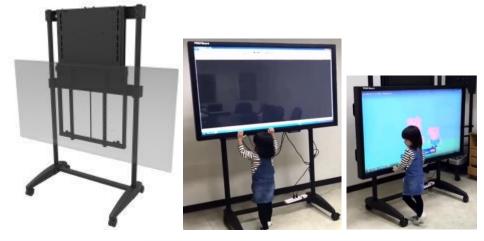

## **Description:**

The EasiLift Dynamic Height adjustable portable TV cart for Interactive display panel allows users to raise and lower large displays with only a light effort to varied vertical positions.

With a vertical movement range of 500mm the Easilift is the perfect stand for schools using interactive displays where small children need to reach the interactive panel. (65" at 'lowest point' has 120cm from flrro to top of screen, as 'highers point' the top os the 65" is 170cm from floor)

The portable design lets you wheel your display from room to room and lockable wheels secures the stand in fixed position. Faster and easier than traditional electric mounts with no power required for operation of this stand.