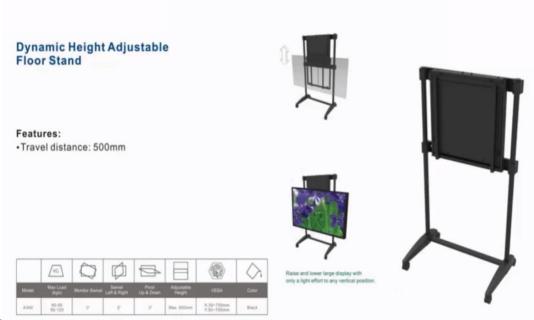

## **Description:**

The EasiLift Dynamic Height adjustable portable TV cart for Interactive display panel allows users to raise and lower large displays with only a light effort to varied vertical positions.

With a vertical movement range of 500mm the Easilift is the perfect stand for schools using interactive displays where small children need to reach the interactive panel. (65" at 'lowest point' has 120cm from flrro to top of screen, as 'highers point' the top os the 65" is 170cm from floor)

The portable design lets you wheel your display from room to room and lockable wheels secures the stand in fixed position. Faster and easier than traditional electric mounts with no power required for operation of this stand.