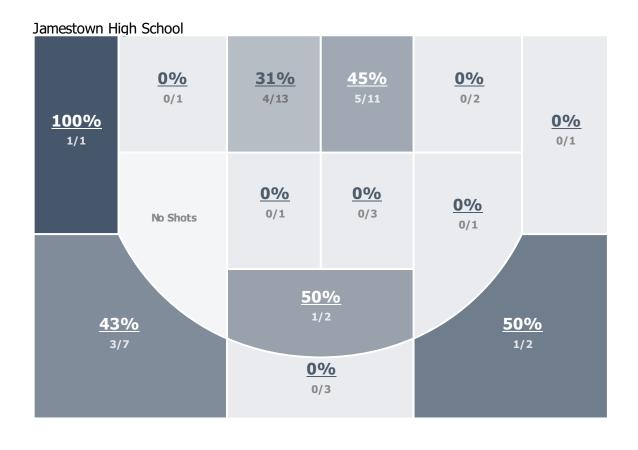

**51** 

43

1. 2 Total
LHS 29 22 51
JHS 20 23 43

| LHS    |                                    | Jamestown High<br>School |
|--------|------------------------------------|--------------------------|
| 20/59  | Field Goals                        | 15/48                    |
| 33.9%  | Field Goal %                       | 31.25%                   |
| 2/13   | 3-Pointers                         | 5/14                     |
| 15.38% | Three Point %                      | 35.71%                   |
| 9/18   | Free Throws                        | 8/16                     |
| 50%    | Free Throw %                       | 50%                      |
| 35.59% | Effective FG %                     | 36.46%                   |
| 0.69   | Points Per Possession              | 0.59                     |
| 17     | Transition Points                  | 0                        |
| 18     | Points Off Turnovers               | 5                        |
| 9      | Second Chance Points               | 1                        |
| 32     | Points In The Paint                | 18                       |
| 13     | Off. Rebounds                      | 8                        |
| 26     | Play {teamName}'s<br>Def. Rebounds | 29                       |