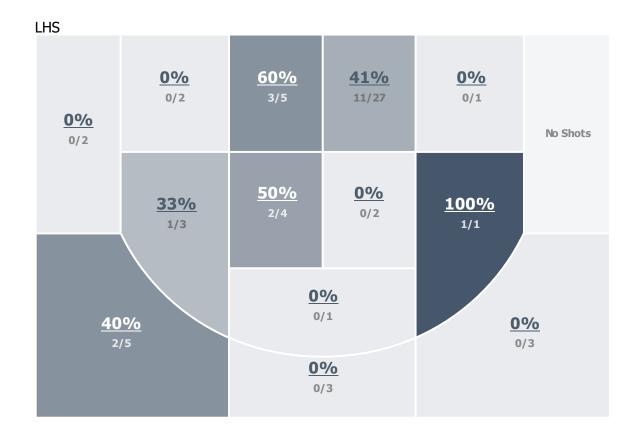

**51** 

43

1. 2 Total
LHS 29 22 51
JHS 20 23 43

| LHS    |                                    | Jamestown High<br>School |
|--------|------------------------------------|--------------------------|
| 20/59  | Field Goals                        | 15/48                    |
| 33.9%  | Field Goal %                       | 31.25%                   |
| 2/13   | 3-Pointers                         | 5/14                     |
| 15.38% | Three Point %                      | 35.71%                   |
| 9/18   | Free Throws                        | 8/16                     |
| 50%    | Free Throw %                       | 50%                      |
| 35.59% | Effective FG %                     | 36.46%                   |
| 0.69   | Points Per Possession              | 0.59                     |
| 17     | Transition Points                  | 0                        |
| 18     | Points Off Turnovers               | 5                        |
| 9      | Second Chance Points               | 1                        |
| 32     | Points In The Paint                | 18                       |
| 13     | Off. Rebounds                      | 8                        |
| 26     | Play {teamName}'s<br>Def. Rebounds | 29                       |