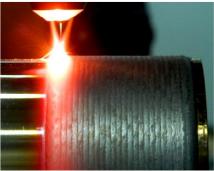

Partnership with Academic & Research Institutes for fostering innovation and proven experience in commercializing Laser Cladding Process.

Laser Cladding is a process in which a laser beam is used to melt the deposition material on another material which leads to a real metallurgical bonding between the deposit and the base material and improves the wear and corrosion resistance.

### **Laser Cladding** – Advantages

- High Hardness Rates
- Low Dilution (less than 5%)
- Significantly Improved Life Cvcle
- Minimal HAZ
- Negligible distortion
- No porosity
- Faster Processing Cycle Times
- Highly Stable & Repeatable **Process**
- **Better Thickness Control**
- Reduction in post machining