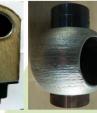

Laser Welding is a non contact fusion welding process of joining of two or more similar or dissimilar metals by the application of heat generated by a fine focused spot of laser beam.

### **Laser Welding** – Advantages

- Distortion Free
- Very good joint strength
- Very small HAZ
- In most cases, filler material not required
- **Aesthetic Welds**