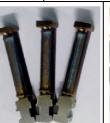

Laser Welding is a non contact fusion welding process of joining of two or more similar or dissimilar metals by the application of heat generated by a fine focused spot of laser beam.

### **Laser Welding** – Advantages

- Distortion Free
- Very good joint strength
- Very small HAZ
- In most cases, filler material not required
- **Aesthetic Welds**