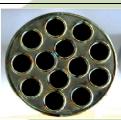

Partnership with Academic & Research Institutes for fostering innovation and proven experience in commercializing Laser Cladding Process.

Laser Cladding is a process in which a laser beam is used to melt the deposition material on another material which leads to a real metallurgical bonding between the deposit and the base material and improves the wear and corrosion resistance.

### **Laser Cladding** – Advantages

- High Hardness Rates
- Low Dilution (less than 5%)
- Significantly Improved Life Cvcle
- Minimal HAZ
- Negligible distortion
- No porosity
- Faster Processing Cycle Times
- Highly Stable & Repeatable **Process**
- **Better Thickness Control**
- Reduction in post machining