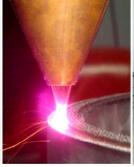

Laser Welding is a non contact fusion welding process of joining of two or more similar or dissimilar metals by the application of heat generated by a fine focused spot of laser beam.

### **Laser Welding** – Advantages

- Distortion Free
- Very good joint strength
- Very small HAZ
- In most cases, filler material not required
- **Aesthetic Welds**