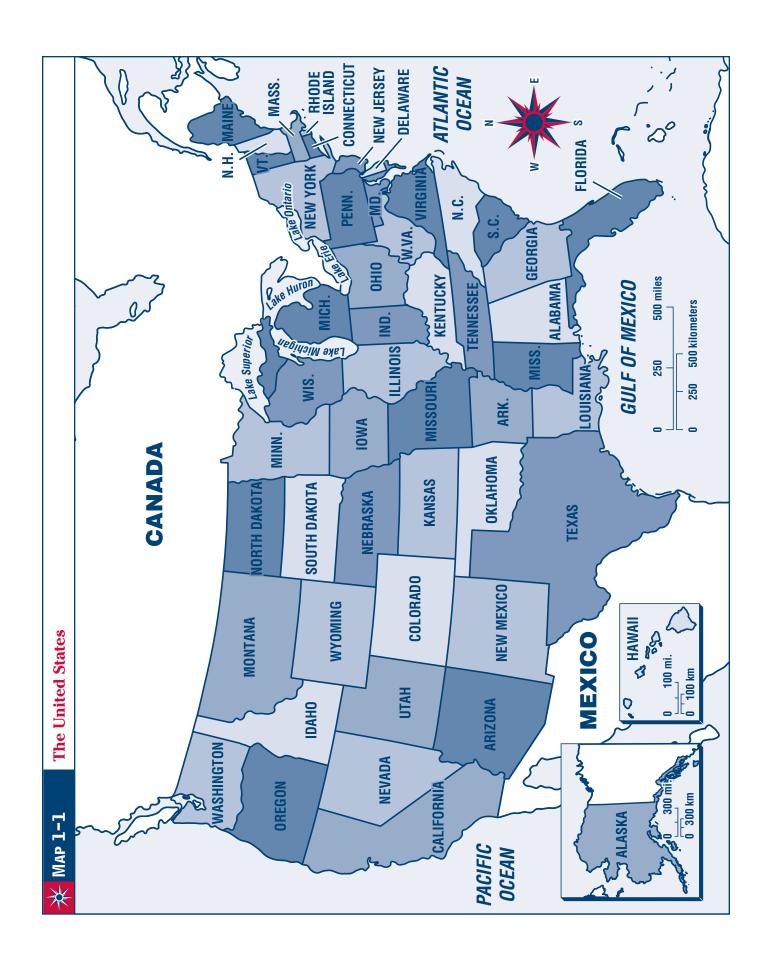

## **O** PRACTICING MAP SKILLS

Use what you have learned about direction and distance to answer the questions about Map 1-1: The United States on page 12.

| * * 1 | nat part of this map shows direction?                                                                                                             |
|-------|---------------------------------------------------------------------------------------------------------------------------------------------------|
| Wh    | nat part of this map shows distance?                                                                                                              |
| rea   | rou were in Kansas, in which direction would you have to travel to ach each of the states listed below? Use intermediate directions when cessary. |
| a.    | South Dakota                                                                                                                                      |
| b.    | Virginia                                                                                                                                          |
| c.    | Utah                                                                                                                                              |
| d.    | Texas                                                                                                                                             |
| e.    | Washington                                                                                                                                        |
| f.    | Florida                                                                                                                                           |
| g.    | New Mexico                                                                                                                                        |
| h.    | Michigan                                                                                                                                          |
| Но    | w many miles does the full length of the scale bar on the map                                                                                     |
| rep   | present?                                                                                                                                          |
| Ab    | out how many miles is it from east to west across Colorado?                                                                                       |
| Ab    | out how many miles is it from north to south across Texas at its                                                                                  |
| wic   | dest point?                                                                                                                                       |
|       | w would you measure a distance on the map that is longer than the ale bar?                                                                        |
|       |                                                                                                                                                   |
|       |                                                                                                                                                   |
|       |                                                                                                                                                   |
|       |                                                                                                                                                   |
|       |                                                                                                                                                   |
|       |                                                                                                                                                   |
| Ab    | out how many miles is it from Ohio to Oklahoma when traveling                                                                                     |
|       | ithwest?                                                                                                                                          |