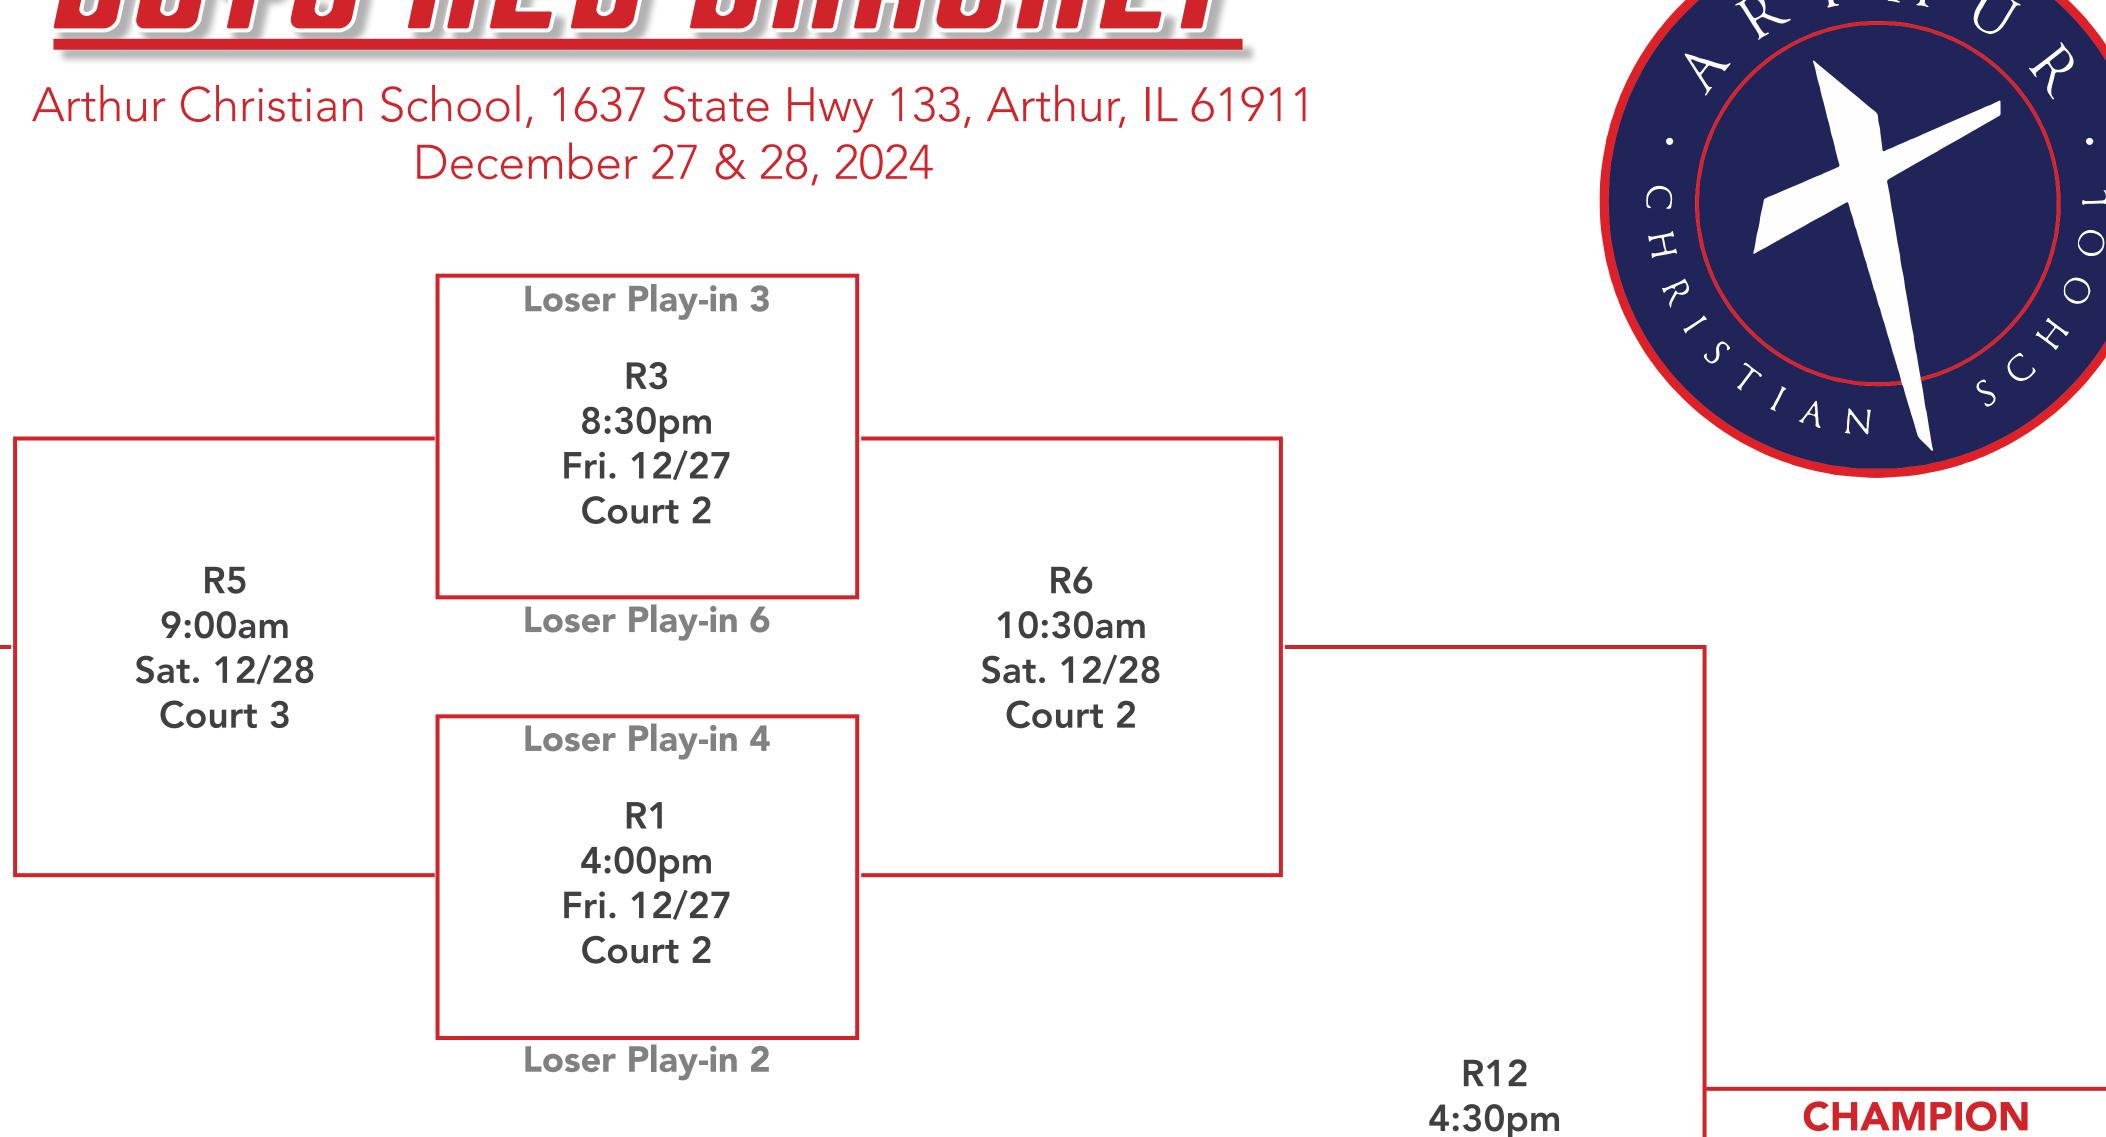

# 

Arthur Christian School, 1637 State Hwy 133, Arthur, IL 61911 Friday, December 27, 2024

### First Baptist

Play-in 1 10:00am Fri. 12/27 Court 3

**Arthur** 

## Maranatha

Play-in 3 1:00pm Fri. 12/27 Court 1

Galilean

### **Faith Bible**

Play-in 5 1:00pm Fri. 12/27 Court 3

Christian Liberty

#### Dickson

Play-in 7 2:30pm Fri. 12/27 Court 2

Calumet

#### Westlake

Play-in 2 11:30am Fri. 12/27 Court 3

**Christian Life** 

### **IL CRU**

Play-in 4 1:00pm Fri. 12/27 Court 2

Mid-MO

#### Landmark

Play-in 6 2:30pm Fri. 12/27 Court 1

Mt. Top

#### Faith-Dixon

Play-in 8 2:30pm Fri. 12/27 Court 3

**HSRC** 

NOTE: Top team on bracket is the Home team and will wear White

# 

FIFTH PLACE

R11 3:00pm Sat. 12/28 Court 3

Loser Play-in 1

R2 7:00pm Fri. 12/27 Court 3

Loser Play-in 7

**R7** 

10:30am

Sat. 12/28

Court 3

R8 12:00pm Sat. 12/28 Court 2

Loser Play-in 5 R4

8:30pm Fri. 12/27 Court 3

Loser Play-in 8

Loser R6

Sat. 12/28

Court 2

R10 3:00pm Sat. 12/28 Court 2

Loser R8

THIRD PLACE

SEVENTH PLACE

1:30pm Sat. 12/28 Court 3

Loser R5

Loser R7

NOTE: Top team on bracket is the Home team and will wear White