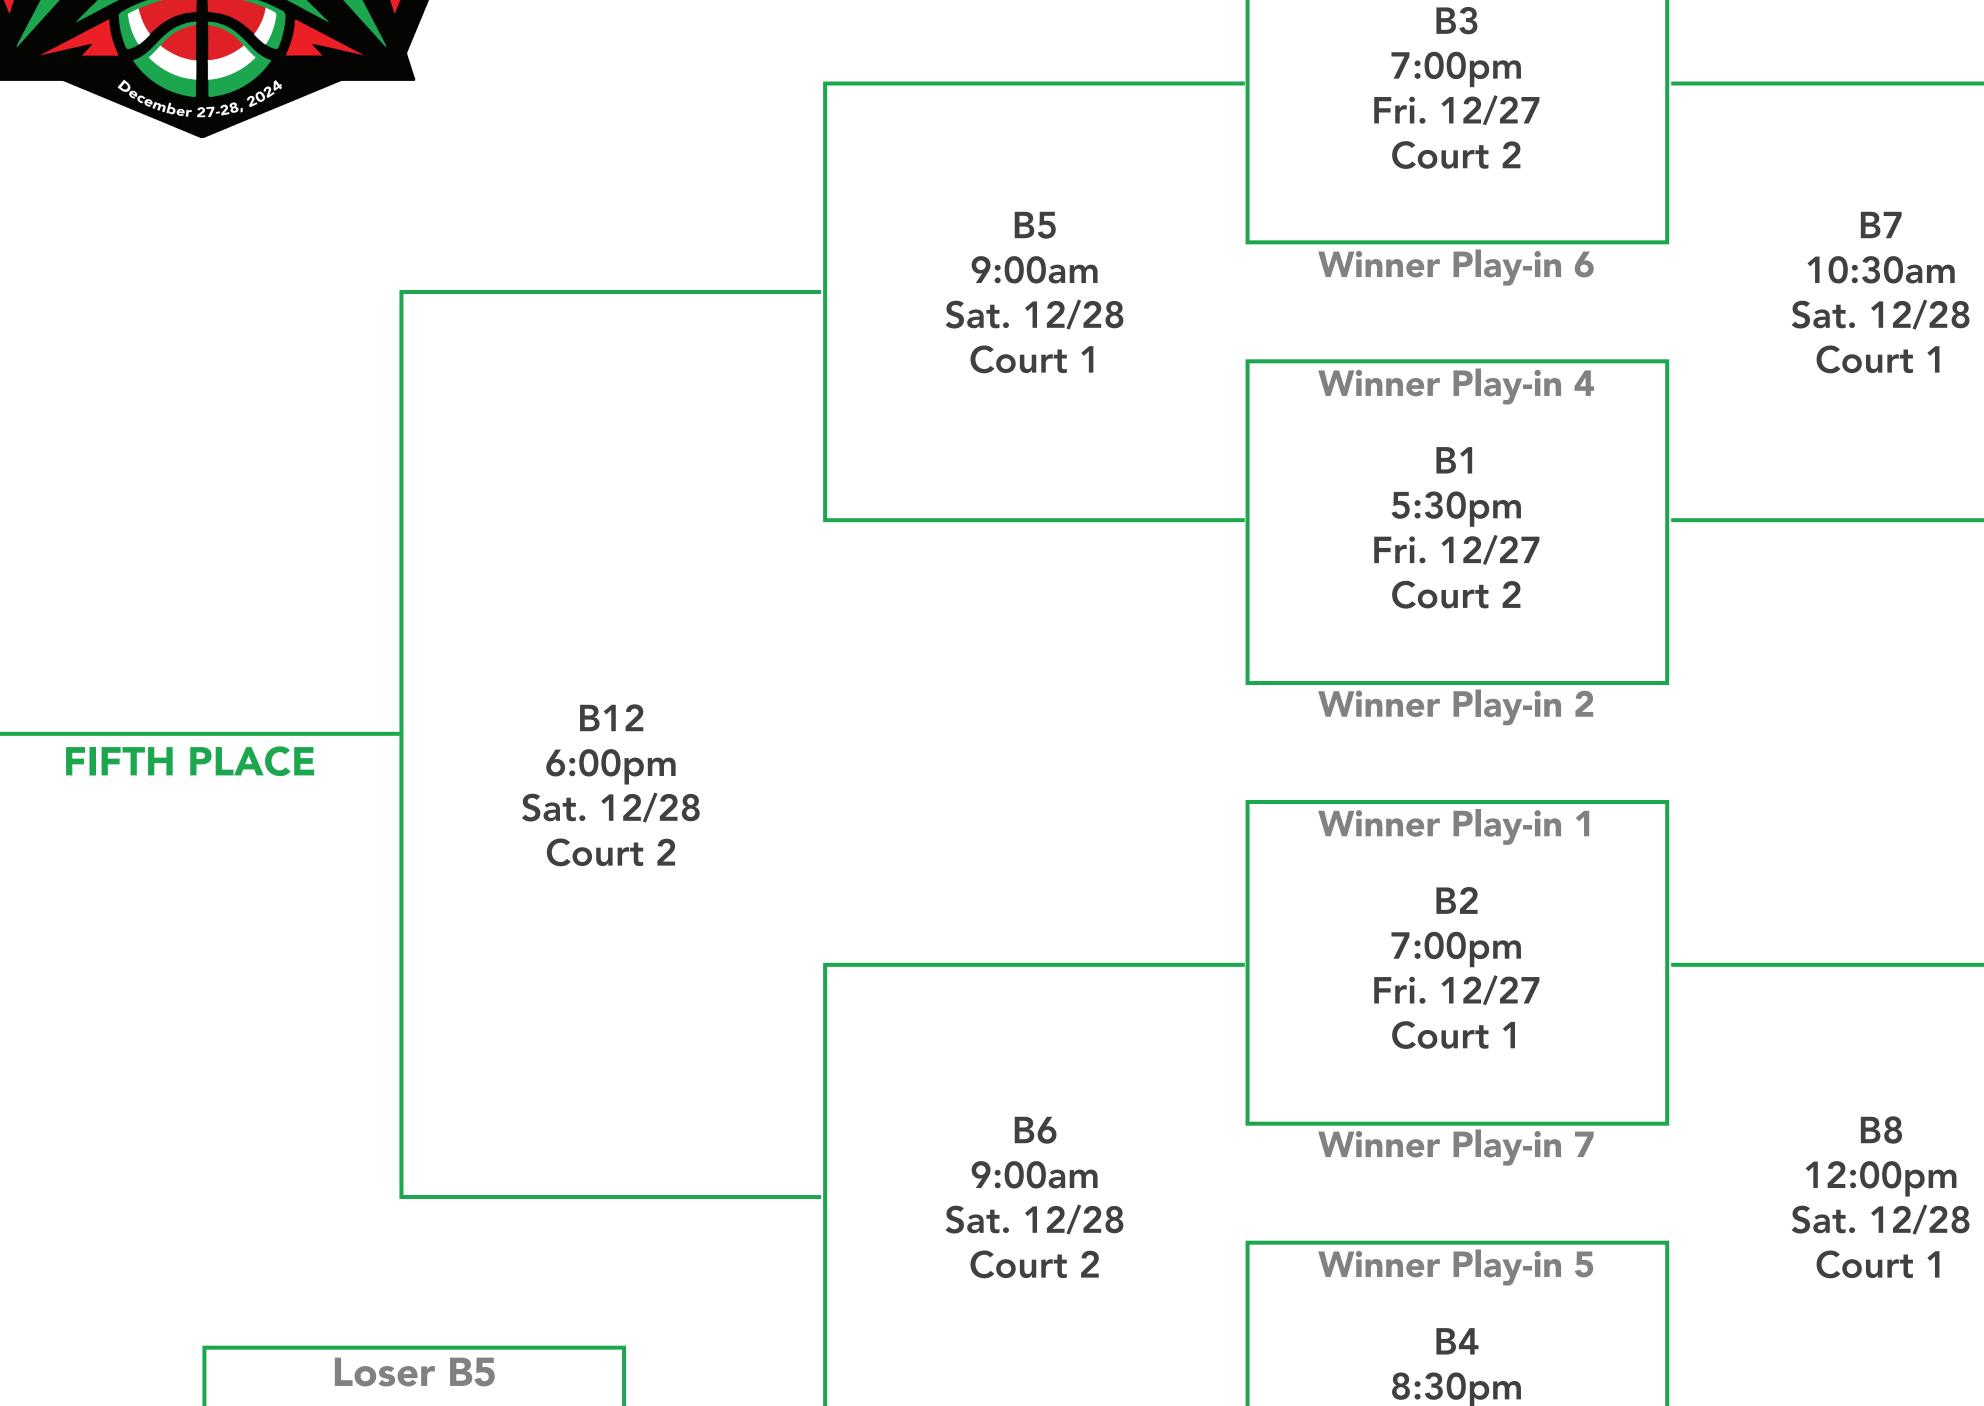

# 

Arthur Christian School, 1637 State Hwy 133, Arthur, IL 61911 December 27 & 28, 2024

Winner Play-in 3

**B11** 6:00pm Sat. 12/28 Court 1

**CHAMPION** 

B10 4:30pm **SEVENTH PLACE** Sat. 12/28 Court 3

Loser B6

Fri. 12/27 **B9** Court 1 Winner Play-in 8

**NOTE:** Top team on bracket is the Home team and will wear White

4:30pm Sat. 12/28 Court 1

Loser B8

Loser B7

THIRD PLACE