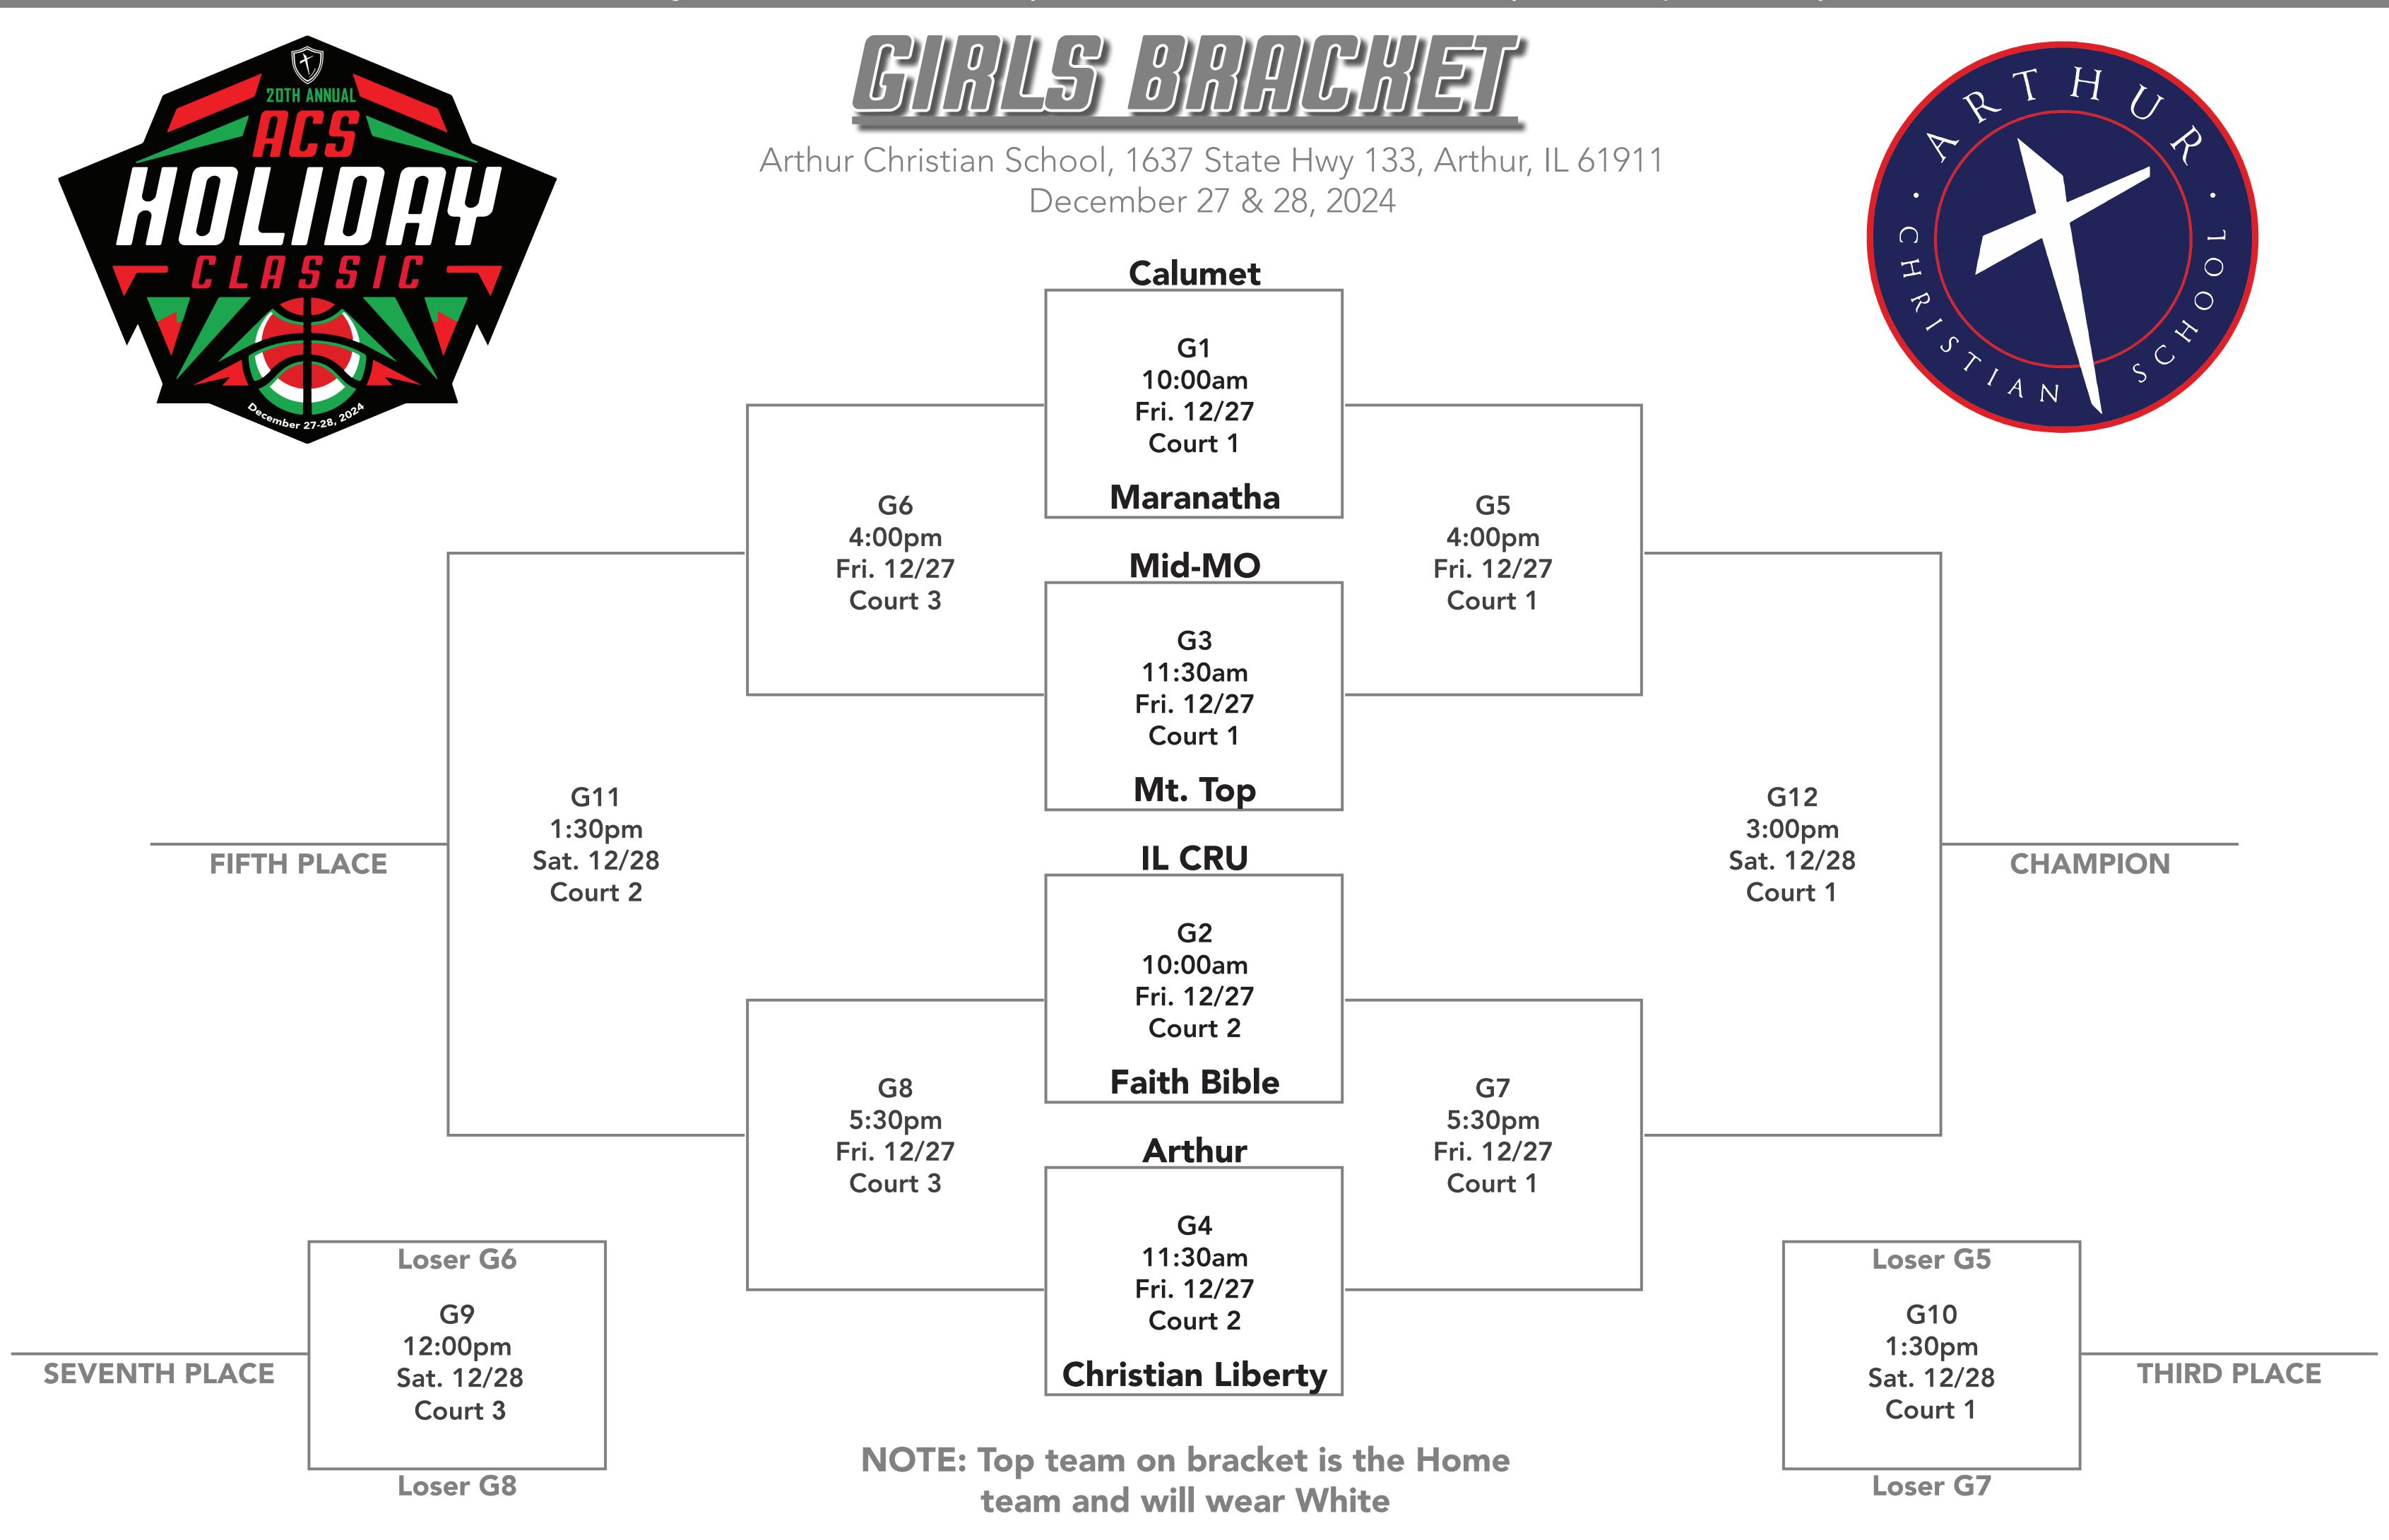

# 

Arthur Christian School, 1637 State Hwy 133, Arthur, IL 61911 Friday, December 27, 2024

### First Baptist

Play-in 1 10:00am Fri. 12/27 Court 3

**Arthur** 

## Maranatha

Play-in 3 1:00pm Fri. 12/27 Court 1

Galilean

### **Faith Bible**

Play-in 5 1:00pm Fri. 12/27 Court 3

Christian Liberty

#### Dickson

Play-in 7 2:30pm Fri. 12/27 Court 2

Calumet

#### Westlake

Play-in 2 11:30am Fri. 12/27 Court 3

**Christian Life** 

### **IL CRU**

Play-in 4 1:00pm Fri. 12/27 Court 2

Mid-MO

#### Landmark

Play-in 6 2:30pm Fri. 12/27 Court 1

Mt. Top

#### Faith-Dixon

Play-in 8 2:30pm Fri. 12/27 Court 3

**HSRC** 

NOTE: Top team on bracket is the Home team and will wear White

# 

FIFTH PLACE

R11 3:00pm Sat. 12/28 Court 3

Loser Play-in 1

R2 7:00pm Fri. 12/27 Court 3

Loser Play-in 7

**R7** 

10:30am

Sat. 12/28

Court 3

R8 12:00pm Sat. 12/28 Court 2

Loser Play-in 5 R4

8:30pm Fri. 12/27 Court 3

Loser Play-in 8

Loser R6

Sat. 12/28

Court 2

R10 3:00pm Sat. 12/28 Court 2

Loser R8

THIRD PLACE

SEVENTH PLACE

1:30pm Sat. 12/28 Court 3

Loser R5

Loser R7

NOTE: Top team on bracket is the Home team and will wear White