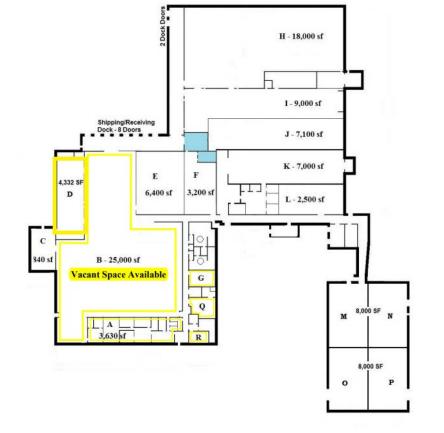

Industrial/Flex Space For Lease 4200 Hoerner Rd. Little Rock, AR 72209

Lease Rate: \$2/SF MG

- \* Approx. 25,000 SF of warehouse and 7,962
  SF of office available
- Office space can be opened up to create a showroom
- \* Building has 9 dock high doors with multiple roll up doors
- \* Approx. 12 acres of outside fences storage space available

7,962 SF Office Space Available & 840 - 45,000 SF Warehouse Space

\*Suites can be combined or subdivided\*

Property is conveniently located off 65th St, on the corner of Patterson and Hoerner.

FOR MORE INFORMATION, CONTACT: