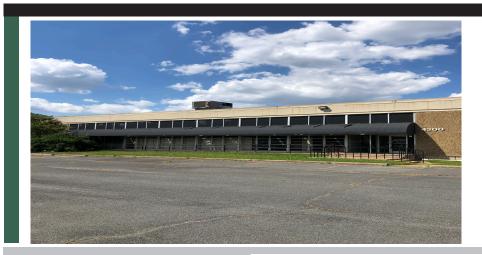

Industrial/Flex Space For Lease 4200 Hoerner Rd. Little Rock, AR 72209

Lease Rate: \$2/SF MG

- \* Approx. 25,000 SF of warehouse and 7,962
  SF of office available
- Office space can be opened up to create a showroom
- \* Building has 9 dock high doors with multiple roll up doors
- \* Approx. 12 acres of outside fences storage space available

7,962 SF Office Space Available & 840 - 45,000 SF Warehouse Space

\*Suites can be combined or subdivided\*

Property is conveniently located off 65th St, on the corner of Patterson and Hoerner.

FOR MORE INFORMATION, CONTACT: