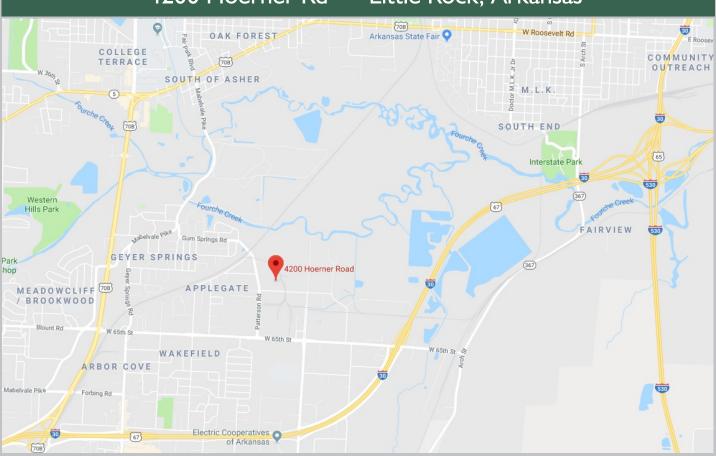

## 4200 Hoerner Rd • Little Rock, Arkansas

## From I-30 West, take the 65th St. exit and head West. Turn left onto Patterson, and property is on the corner of Patterson and Hoerner.

All information contained herein is secured from sources we believe to be reliable. However, no information is guaranteed in any way. Any reproduction of this material is prohibited without consent of Haybar Real Estate.