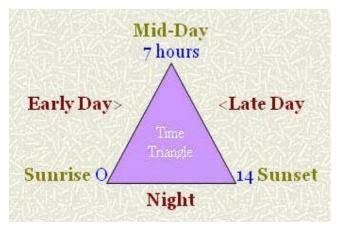

## Time-Triangle

Day start: O hours Sunrise

Early Day is from 0 - 7 hours
7 hours is Mid-Day

Late Day is from 7 - 14 hours
14 hours is Sunset

Night is from 14 - 21 hours

Mandatory Night-Curfew: from 14-21 hours.

Day start: o hours Sunrise ~ Early Day is from o - 7 hours ~ 7 hours is Mid-Day ~ Late Day is from 7 - 14 hours Sunset ~ Night is from 14 - 21 hours