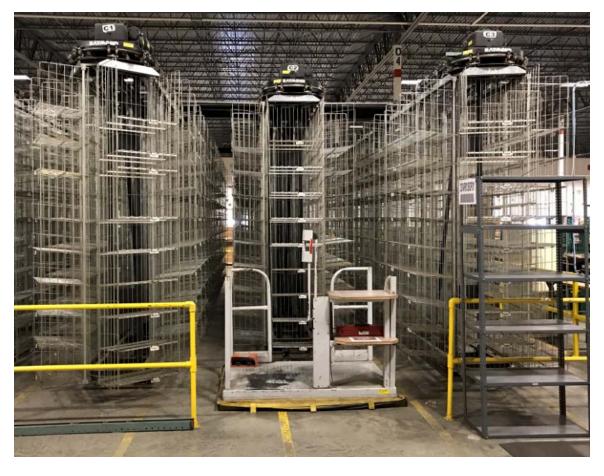

## Raymond Carousels Nine (9) units available

| Carousel Specifications: |   |                                    |
|--------------------------|---|------------------------------------|
| Quantity of Carousels    | : | 9                                  |
| Carousel Model Number    | : | CD10 24.5 - 32 - 10 / 18 / 6 / 8 B |
| Overall Unit Length      | : | 36 ft 10 in. (11.21m)              |
| Overall Unit Height      | : | 11 ft - 5 in (3.49m)               |
| Overall Unit Width       | : | 5 ft - 3in (1.59m)                 |
| Liveload Capacity        | : | 32000 lbs. (14512) kg              |
| Carrier Specifications:  |   |                                    |
| Carriers Per Unit        | : | 32                                 |
| Carrier Capacity         | : | 1000 lbs. (454 kg)                 |
| Carrier Width            | : | 24.5 in. (622 mm)                  |
| Carrier Height           | : | 120 in. (3048 mm)                  |
| Shelf Specifications:    |   |                                    |
| Shelf Depth              | : | 18 in. (457 mm)                    |
| Number Shelves/Carrier:  | : | 8                                  |
| Shelf Capacity           | : | 200 lbs                            |
| Shelf Adjustability      | : | 6 in. (152 mm)                     |

Nine (9) used Horizontal Carousels with three (3) hydraulic operator lift-tables are presently available for immediate purchase. Machines are functional with original Raymond generation controllers. Option to upgrade controllers to modern Robey Controls available.