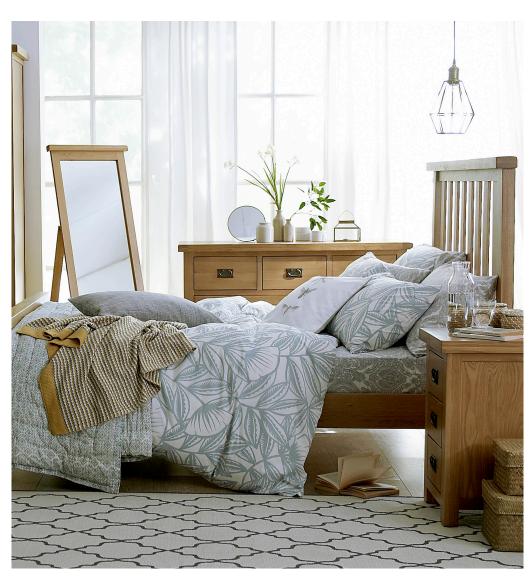

## Okum Range - Bedroom

This oak collection is one of the most diverse available today, meaning that you can find the perfect item, whatever the style or size of home. Beautifully made with a natural finish and antique brass effect handles for a rustic feel that brings a relaxed look to your home.

3 Drawer Bedside 42 x 32 x 57 cm

Large 3 Drawer Bedside 45 x 38 x 65 cm

3 Drawer Chest 78 x 42 x 80 cm

4 Drawer Narrow Chest 55 x 38 x 100 cm

£545 2 Over 3 Chest 100 x 45 x 101 cm

£735 4 Over 3 Chest 100 x 45 x 121 cm

3 Over 4 Chest £675 135 x 45 x 85 cm

£330 Blanket Box 100 x 50 x 50 cm

Dressing Table £375 110 x 45 x 83 cm

Trinket Mirror £95 57 x 8 x 63.5 cm

42 x 40 x 48 cm

Small Wall Mirror £95  $80 \times 2 \times 60 \text{ cm}$ 

2 Door Wardrobe £735 97 x 57 x 185 cm

Gents Wardrobe £855 110 x 57 x 200 cm

3 Door Wardrobe with Mirror £1195 149 x 57 x 200 cm

4'6 Bed £625 154 x 205 x 129 cm

Also available: 6'0 Bed 197 x 215 x 129cm £795

£165 Cheval Mirror

Large Wall Mirror 120 x 2 x 100 cm 53 x 40 x 148 cm

£165