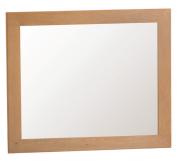

3 Over 4 Chest £675 135 x 45 x 85 cm

£330 Blanket Box 100 x 50 x 50 cm

Dressing Table £375 110 x 45 x 83 cm

Trinket Mirror £95 57 x 8 x 63.5 cm

42 x 40 x 48 cm

Small Wall Mirror £95  $80 \times 2 \times 60 \text{ cm}$ 

£165 Cheval Mirror

Large Wall Mirror 120 x 2 x 100 cm 53 x 40 x 148 cm

£165