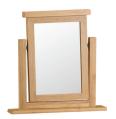

3 Over 4 Chest £675 135 x 45 x 85 cm

£330 Blanket Box 100 x 50 x 50 cm

Dressing Table £375 110 x 45 x 83 cm

Trinket Mirror £95 57 x 8 x 63.5 cm

42 x 40 x 48 cm

Small Wall Mirror £95  $80 \times 2 \times 60 \text{ cm}$ 