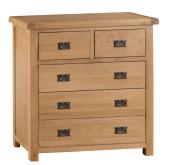

3 Drawer Bedside 42 x 32 x 57 cm

Large 3 Drawer Bedside 45 x 38 x 65 cm

3 Drawer Chest 78 x 42 x 80 cm

4 Drawer Narrow Chest 55 x 38 x 100 cm

£545 2 Over 3 Chest 100 x 45 x 101 cm

£735 4 Over 3 Chest 100 x 45 x 121 cm