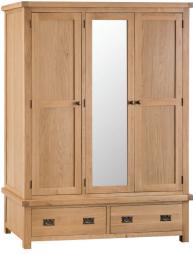

2 Door Wardrobe £735 97 x 57 x 185 cm

Gents Wardrobe £855 110 x 57 x 200 cm

3 Door Wardrobe with Mirror £1195 149 x 57 x 200 cm

4'6 Bed £625 154 x 205 x 129 cm

Also available: 6'0 Bed 197 x 215 x 129cm £795