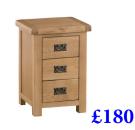

3 Drawer Bedside 42 x 32 x 57 cm

Large 3 Drawer Bedside 45 x 38 x 65 cm

3 Drawer Chest 78 x 42 x 80 cm

4 Drawer Narrow Chest 55 x 38 x 100 cm

£545 2 Over 3 Chest 100 x 45 x 101 cm

£735 4 Over 3 Chest 100 x 45 x 121 cm