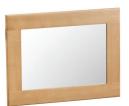

## Okum Range - Bedroom

This oak collection is one of the most diverse available today, meaning that you can find the perfect item, whatever the style or size of home. Beautifully made with a natural finish and antique brass effect handles for a rustic feel that brings a relaxed look to your home.



3 Drawer Bedside 42 x 32 x 57 cm



Large 3 Drawer Bedside 45 x 38 x 65 cm



3 Drawer Chest 78 x 42 x 80 cm



4 Drawer Narrow Chest 55 x 38 x 100 cm



£545 2 Over 3 Chest 100 x 45 x 101 cm



£735 4 Over 3 Chest 100 x 45 x 121 cm



3 Over 4 Chest £675 135 x 45 x 85 cm



£330 Blanket Box 100 x 50 x 50 cm



Dressing Table £375 110 x 45 x 83 cm



Trinket Mirror £95 57 x 8 x 63.5 cm



42 x 40 x 48 cm



Small Wall Mirror £95  $80 \times 2 \times 60 \text{ cm}$ 



2 Door Wardrobe £735 97 x 57 x 185 cm



Gents Wardrobe £855 110 x 57 x 200 cm



3 Door Wardrobe with Mirror £1195 149 x 57 x 200 cm



4'6 Bed £625 154 x 205 x 129 cm

Also available: 6'0 Bed 197 x 215 x 129cm £795

£165 Cheval Mirror

Large Wall Mirror 120 x 2 x 100 cm 53 x 40 x 148 cm



£165