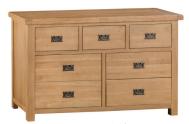

3 Over 4 Chest £675 135 x 45 x 85 cm

£330 Blanket Box 100 x 50 x 50 cm

Dressing Table £375 110 x 45 x 83 cm

Trinket Mirror £95 57 x 8 x 63.5 cm

42 x 40 x 48 cm

Small Wall Mirror £95  $80 \times 2 \times 60 \text{ cm}$ 