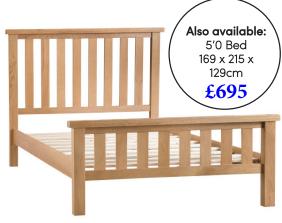

2 Door Wardrobe £735 97 x 57 x 185 cm

Gents Wardrobe £855 110 x 57 x 200 cm

3 Door Wardrobe with Mirror £1195 149 x 57 x 200 cm

4'6 Bed £625 154 x 205 x 129 cm

Also available: 6'0 Bed 197 x 215 x 129cm £795