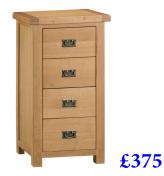

3 Drawer Bedside 42 x 32 x 57 cm

Large 3 Drawer Bedside 45 x 38 x 65 cm

3 Drawer Chest 78 x 42 x 80 cm

4 Drawer Narrow Chest 55 x 38 x 100 cm

£545 2 Over 3 Chest 100 x 45 x 101 cm

£735 4 Over 3 Chest 100 x 45 x 121 cm