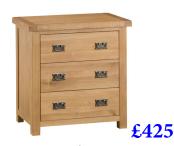

3 Drawer Bedside 42 x 32 x 57 cm

Large 3 Drawer Bedside 45 x 38 x 65 cm

3 Drawer Chest 78 x 42 x 80 cm

4 Drawer Narrow Chest 55 x 38 x 100 cm

£545 2 Over 3 Chest 100 x 45 x 101 cm

£735 4 Over 3 Chest 100 x 45 x 121 cm