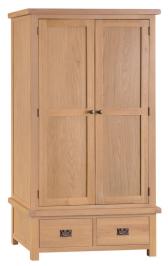

2 Door Wardrobe £735 97 x 57 x 185 cm

Gents Wardrobe £855 110 x 57 x 200 cm

3 Door Wardrobe with Mirror £1195 149 x 57 x 200 cm

4'6 Bed £625 154 x 205 x 129 cm

Also available: 6'0 Bed 197 x 215 x 129cm £795