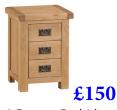

3 Drawer Bedside 42 x 32 x 57 cm

Large 3 Drawer Bedside 45 x 38 x 65 cm

3 Drawer Chest 78 x 42 x 80 cm

4 Drawer Narrow Chest 55 x 38 x 100 cm

£545 2 Over 3 Chest 100 x 45 x 101 cm

£735 4 Over 3 Chest 100 x 45 x 121 cm