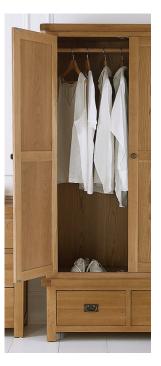

2 Door Wardrobe £735 97 x 57 x 185 cm

Gents Wardrobe £855 110 x 57 x 200 cm

3 Door Wardrobe with Mirror £1195 149 x 57 x 200 cm

4'6 Bed £625 154 x 205 x 129 cm

Also available: 6'0 Bed 197 x 215 x 129cm £795