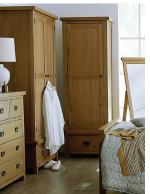

2 Door Wardrobe £735 97 x 57 x 185 cm

Gents Wardrobe £855 110 x 57 x 200 cm

3 Door Wardrobe with Mirror £1195 149 x 57 x 200 cm

4'6 Bed £625 154 x 205 x 129 cm

Also available: 6'0 Bed 197 x 215 x 129cm £795