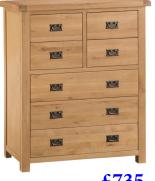

3 Drawer Bedside 42 x 32 x 57 cm

Large 3 Drawer Bedside 45 x 38 x 65 cm

3 Drawer Chest 78 x 42 x 80 cm

4 Drawer Narrow Chest 55 x 38 x 100 cm

£545 2 Over 3 Chest 100 x 45 x 101 cm

£735 4 Over 3 Chest 100 x 45 x 121 cm