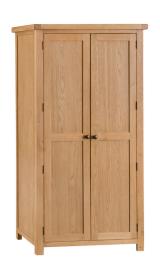

2 Door Wardrobe £735 97 x 57 x 185 cm

Gents Wardrobe £855 110 x 57 x 200 cm

3 Door Wardrobe with Mirror £1195 149 x 57 x 200 cm

4'6 Bed £625 154 x 205 x 129 cm

Also available: 6'0 Bed 197 x 215 x 129cm £795