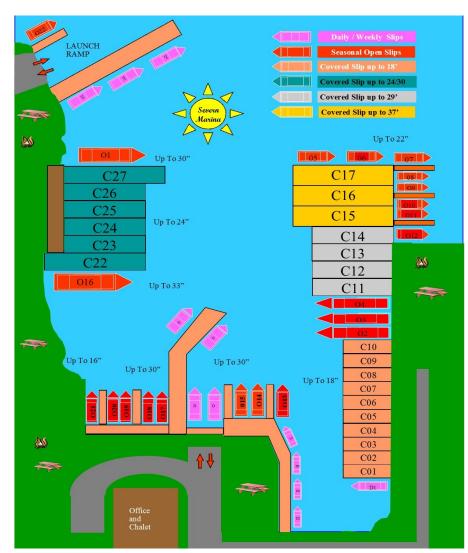

| Covered Slips |            | <u>Open Slips</u> |                |
|---------------|------------|-------------------|----------------|
| C1            | \$1300.00  | 01                | \$3000.00      |
| C2            | \$1300.00  | 02                | \$1,400.00     |
| C3            | \$1300.00  | 03                | \$1,400.00     |
| C4            | \$1300.00  | 04                | \$1,400.00     |
| C5            | \$1300.00  | 05                | \$1,450.00     |
| C6            | \$1300.00  | 06                | \$1,450.00     |
| С7            | \$1300.00  | 07                | \$1,450.00     |
| C8            | \$1300.00  | 08                | \$1,450.00     |
| С9            | \$1300.00  | 09                | \$1,450.00     |
| C10           | \$1400.00  | 010               | \$1,450.00     |
| C11           | \$1,900.00 | 011               | \$1,450.00     |
| C12           | \$1,900.00 | 012               | \$1,550.00     |
| C13           | \$1,900.00 | 013               | \$1,550.00     |
| C14           | \$1,900.00 | 014               | \$1,550.00     |
| C15           | \$2,400.00 | 015               | \$1,550.00     |
| C16           | \$2,400.00 | 016               | \$1,850.00     |
| C17           | \$2,400.00 | 017               | \$1,450.00     |
| C22           | \$2,400.00 | 018               | \$1,450.00     |
| C23           | \$1,900.00 | 019               | \$1,450.00     |
| C24           | \$1,900.00 | 020               | \$1,450.00     |
| C25           | \$1,900.00 | 021               | \$1,450.00     |
| C26           | \$1,950.00 | 022               | \$1200.00      |
| C27           | \$2,400.00 | D1-D12            | Call for Price |