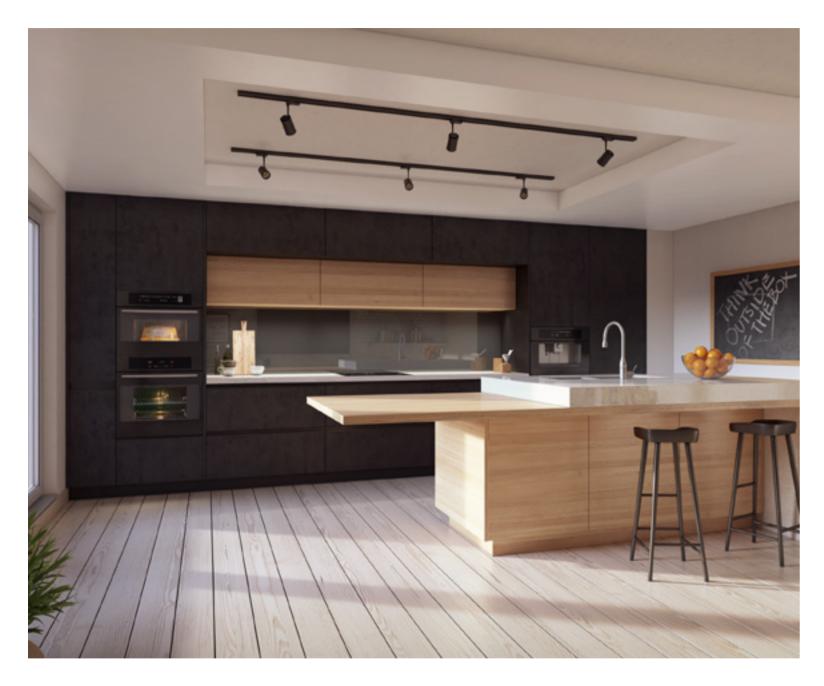

The kitchen island that usually serves as a barrier between the kitchen workspace and the rest of the open floor plan coordinates with the cabinetry in a really elegant way.

The combination of black colour with natural wood for the cabinet doors and white artificial stone for the countertop gives very fansy and stylish view.

The elegant handles from stainless steel gives a very sleek vision to the kitchen. The opportunity of having tall column cabinets gives a huge space for storage.

METRON brings the needed inspiration to visualise your dream kitchen of any difficulty and scale. Our company offers numerous options with which you can adapt the surface finish of your kitchen to meet your individual requirements.