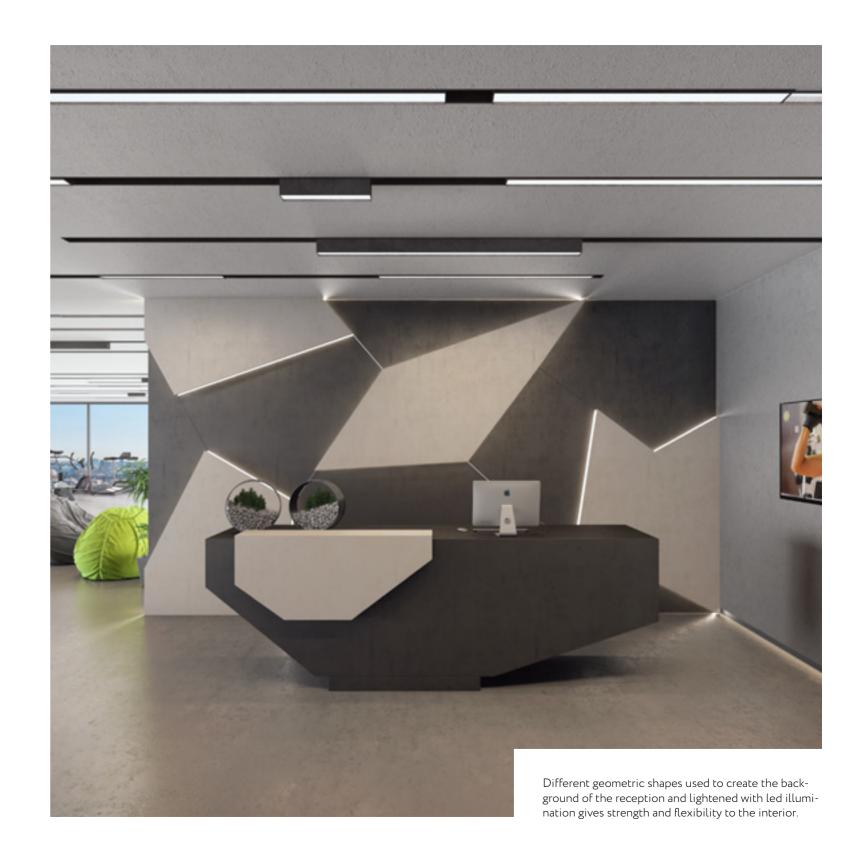

The irregular geometric shapes created behind the bed are gently transfered to the wardrobe doors. The mirrors on both sides of the bed enhance the effect and give space and lightness to the space.