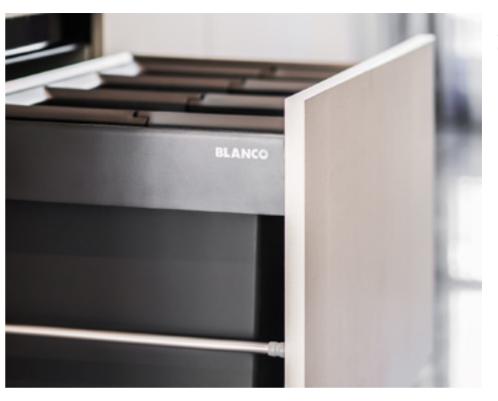

Drawers with full-extension runners and soft closing are perfect solution for storing pot and pans. Different type of organizers can be used to make the access even more comfortable. Drawers with a loading capacity up to 50 kg.