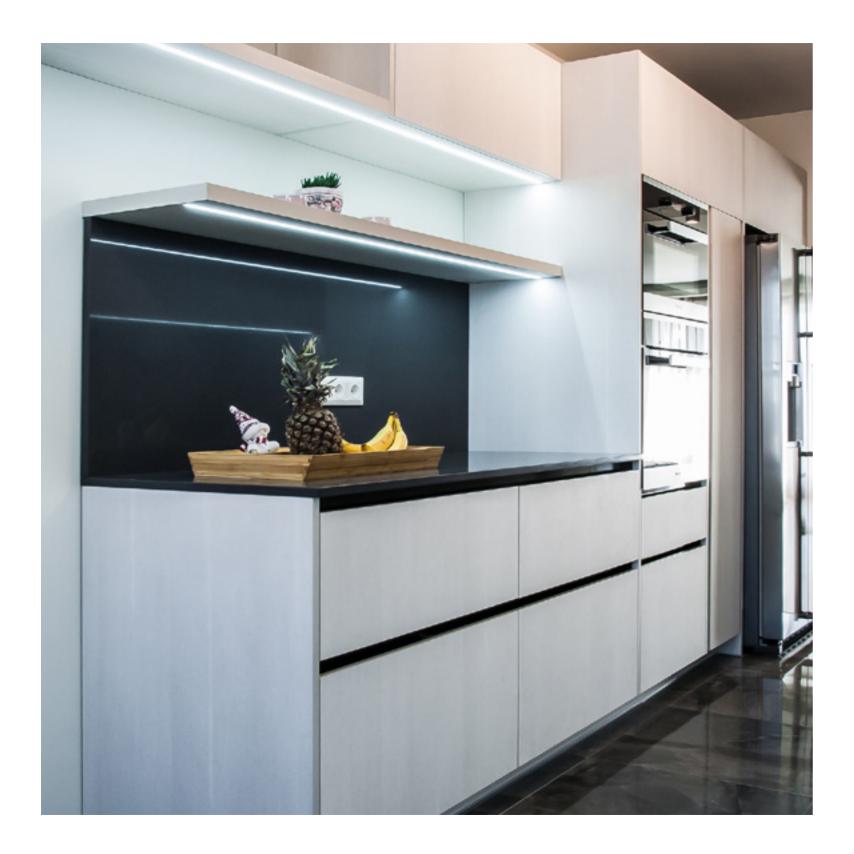

The kitchen island that usually serves as a barrier between the kitchen workspace and the rest of the open floor plan coordinates with the cabinetry in a really elegant way.

The combination of black colour with natural wood for the cabinet doors and white artificial stone for the countertop gives very fansy and stylish view.

The elegant handles from stainless steel gives a very sleek vision to the kitchen. The opportunity of having tall column cabinets gives a huge space for storage.

METRON brings the needed inspiration to visualise your dream kitchen of any difficulty and scale. Our company offers numerous options with which you can adapt the surface finish of your kitchen to meet your individual requirements.

Inspiring purity and beauty LED lighting provides incredible energy efficiency, without sacrificing light quality. LED lighting is highly efficient, long lasting environmentally friendly and inherently controllable. The color can appear more cool or warm.