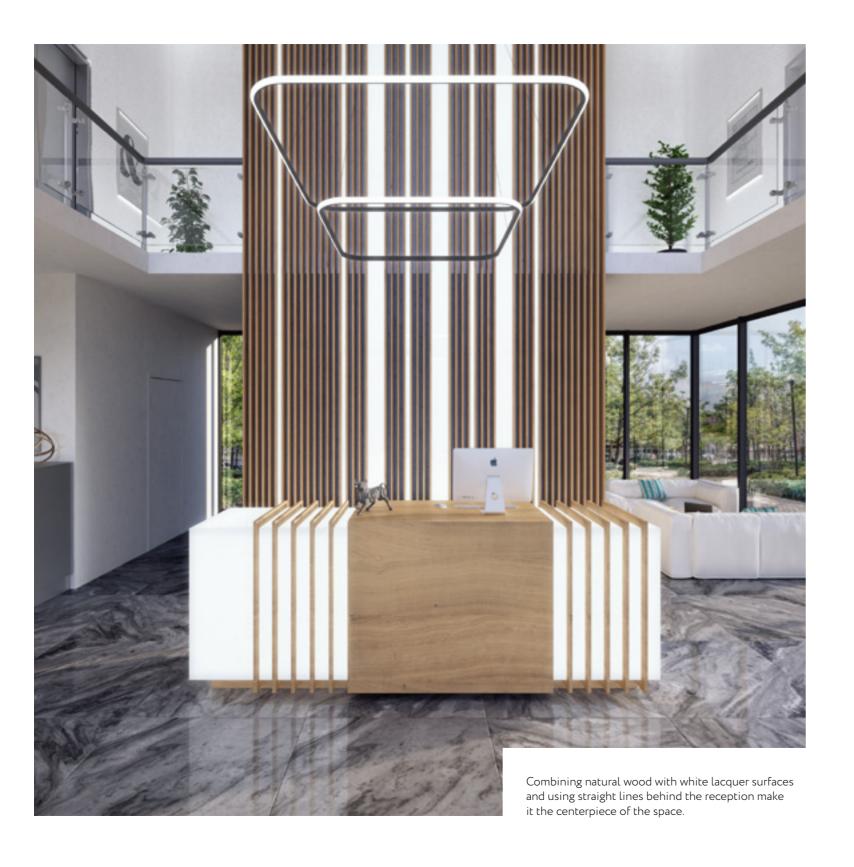

# HOME & HOTEL FURNITURE

The simplicity of he shapes and the combination of the lacquer material with matte finish makes the clothes to stand out on the background. The led illumination bring more light to the space.