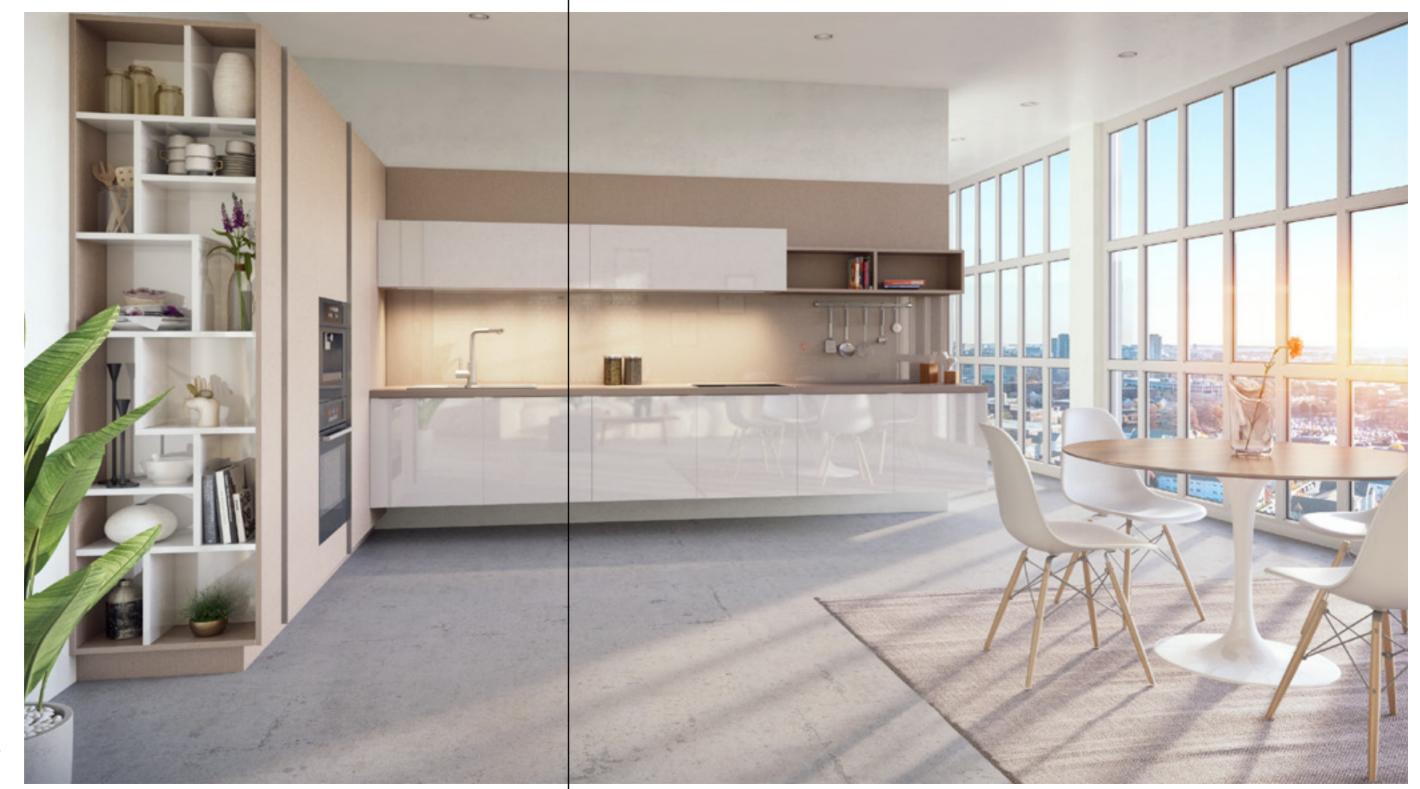

# KITCHEN FURNITURE

METRON creates the world according to costumers taste, always stylish and with high quality. We have a very strong focus on product development, therefore we continuously present new products and solutions that respond to consumer needs.

The kitchen island that usually serves as a barrier between the kitchen workspace and the rest of the open floor plan coordinates with the cabinetry in a really elegant way.

The combination of black colour with natural wood for the cabinet doors and white artificial stone for the countertop gives very fansy and stylish view.

The elegant handles from stainless steel gives a very sleek vision to the kitchen. The opportunity of having tall column cabinets gives a huge space for storage.

METRON brings the needed inspiration to visualise your dream kitchen of any difficulty and scale. Our company offers numerous options with which you can adapt the surface finish of your kitchen to meet your individual requirements.