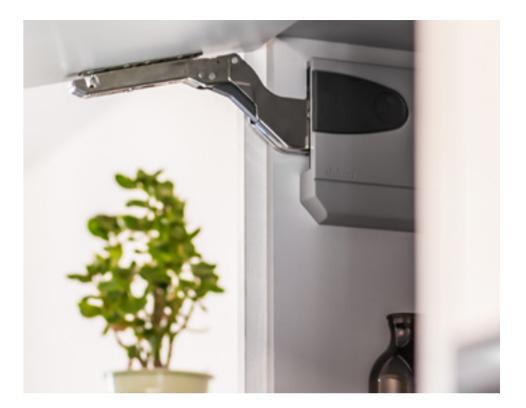

Hettich Sensys, the hinge system with integrated soft-closing mechanism for even more convenience in closing hinged doors. Self-closing from a uniquely wide angle, Sensys takes care of closing doors almost by itself. Innovative, easy, gentle, quiet.