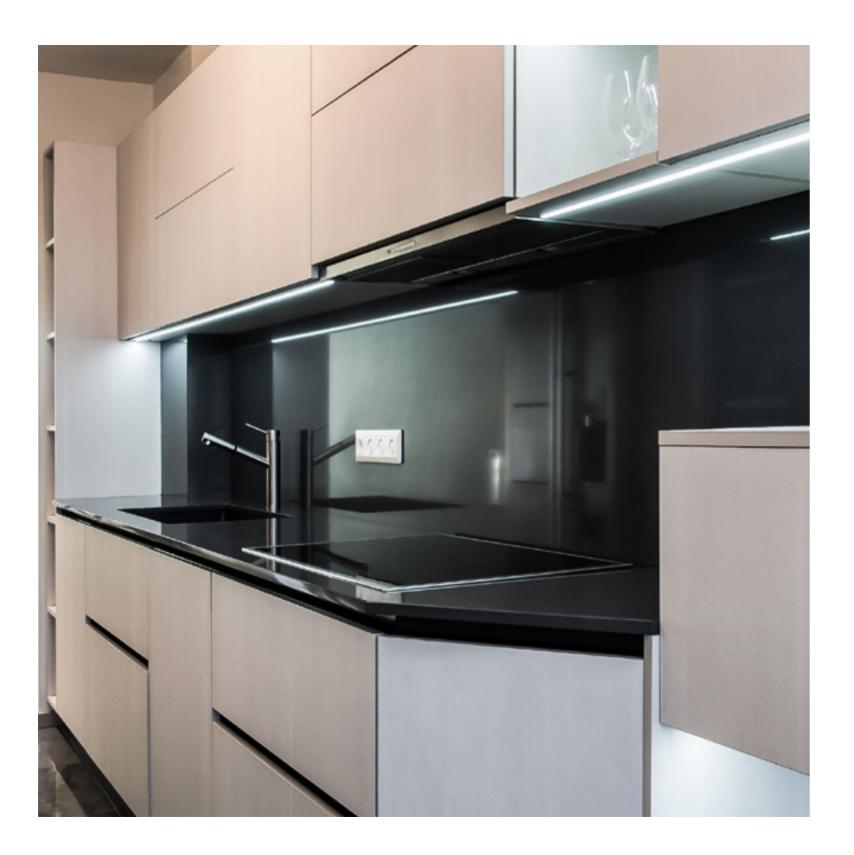

The kitchen island that usually serves as a barrier between the kitchen workspace and the rest of the open floor plan coordinates with the cabinetry in a really elegant way.

The combination of black colour with natural wood for the cabinet doors and white artificial stone for the countertop gives very fansy and stylish view.

The elegant handles from stainless steel gives a very sleek vision to the kitchen. The opportunity of having tall column cabinets gives a huge space for storage.

METRON brings the needed inspiration to visualise your dream kitchen of any difficulty and scale. Our company offers numerous options with which you can adapt the surface finish of your kitchen to meet your individual requirements.

Incredible customising options in terms design and function, easy to implement on the basis of a platform.

For elegant look and easy use we apply Gola ProfileSystem that makes it possible to dismiss handles. It's also available in different colors. Completed with artificial countertop and led lighting it gives discreet style.

Inspiring purity and beauty LED lighting provides incredible energy efficiency, without sacrificing light quality. LED lighting is highly efficient, long lasting environmentally friendly and inherently controllable. The color can appear more cool or warm.