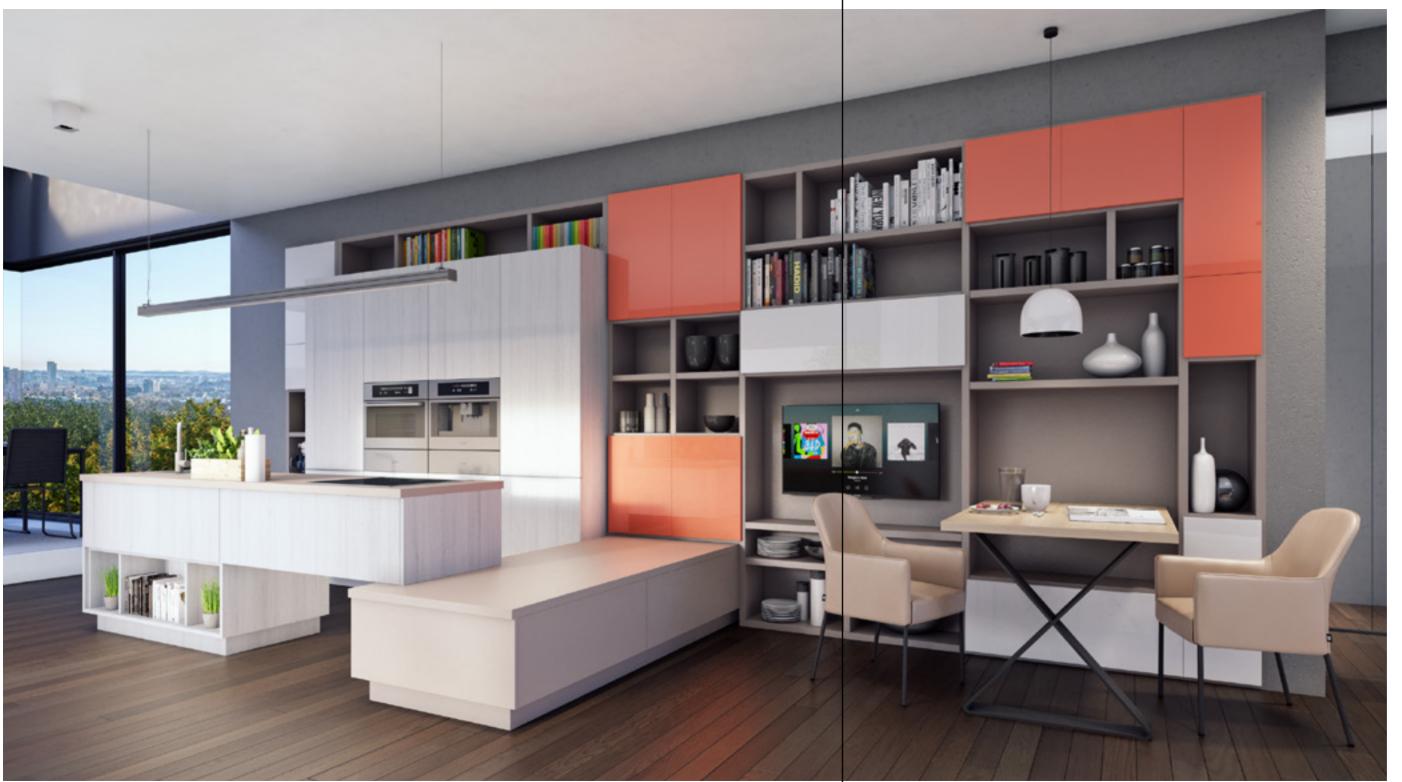

Putting in together natural materials and modern matte finishes makes a cozy home. The lack of the standard handles transfer the focus on the details like the open shelves.

The truly "magic" solution for your corner. Magic-Corner is capable of housing two complete cabinet units next to each other in only one corner cabinet.

The individually suspended and adjustable shelves make a flexible space miracle. Its design allows tall cabinets to be fully utilized in width and height, creating space, order and overview. Thanks to its railing, everything remains transparent, even at the top levels; always visible — even from the sides.