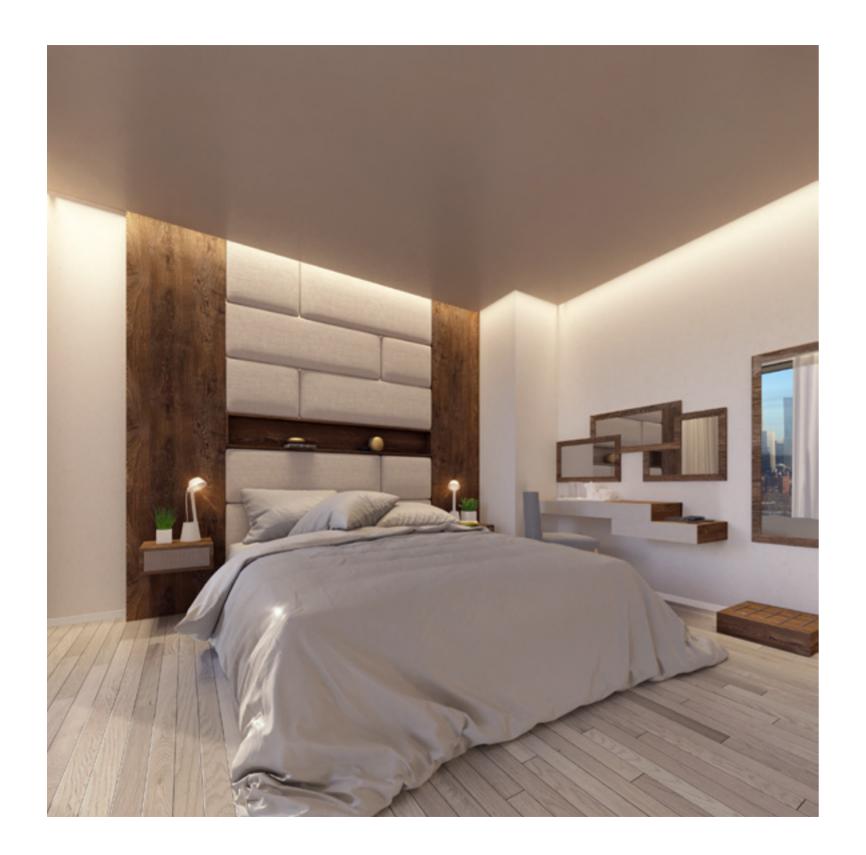

# HOME & HOTEL FURNITURE

The simplicity of he shapes and the combination of the lacquer material with matte finish makes the clothes to stand out on the background. The led illumination bring more light to the space.

The drawers are perfect solution for storing jewelry and different types of accessories, the open shelves offer ideal storage for boxes, and the inclined shelves are comfortable way to store all the shoes.