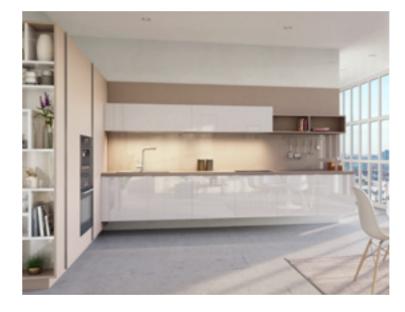

# KITCHEN FURNITURE

METRON creates the world according to costumers taste, always stylish and with high quality. We have a very strong focus on product development, therefore we continuously present new products and solutions that respond to consumer needs.

The kitchen island that usually serves as a barrier between the kitchen workspace and the rest of the open floor plan coordinates with the cabinetry in a really elegant way.

The combination of black colour with natural wood for the cabinet doors and white artificial stone for the countertop gives very fansy and stylish view.

The elegant handles from stainless steel gives a very sleek vision to the kitchen. The opportunity of having tall column cabinets gives a huge space for storage.

METRON brings the needed inspiration to visualise your dream kitchen of any difficulty and scale. Our company offers numerous options with which you can adapt the surface finish of your kitchen to meet your individual requirements.