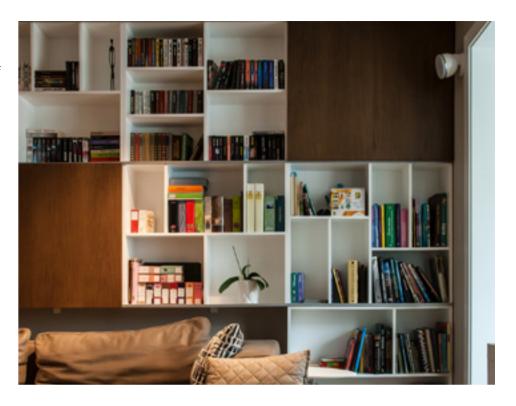

SlideLine M provides the capability of combining open and closed sections in furniture. The one-track, close fitting sliding door system functions as a practical design element on living-room wall units and shelf systems. Just one profile can be used for running two doors fitted one above the other.