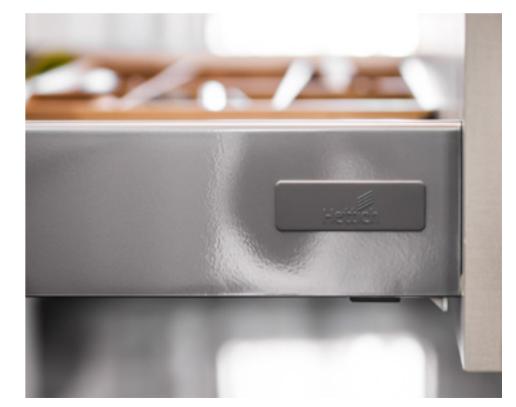

From partial extension runner to the full extension runner with Silent System and Push to open — the versatile InnoTech drawer system makes it very easy to fulfil customer's specific wishes and needs.

Drawers with full-extension runners and soft closing are perfect solution for storing pot and pans. Different type of organizers can be used to make the access even more comfortable. Drawers with a loading capacity up to 50 kg.