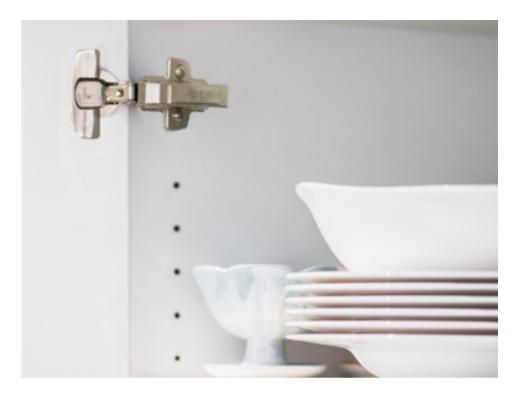

Hettich Sensys, the hinge system with integrated soft-closing mechanism for even more convenience in closing hinged doors. Self-closing from a uniquely wide angle, Sensys takes care of closing doors almost by itself. Innovative, easy, gentle, quiet.