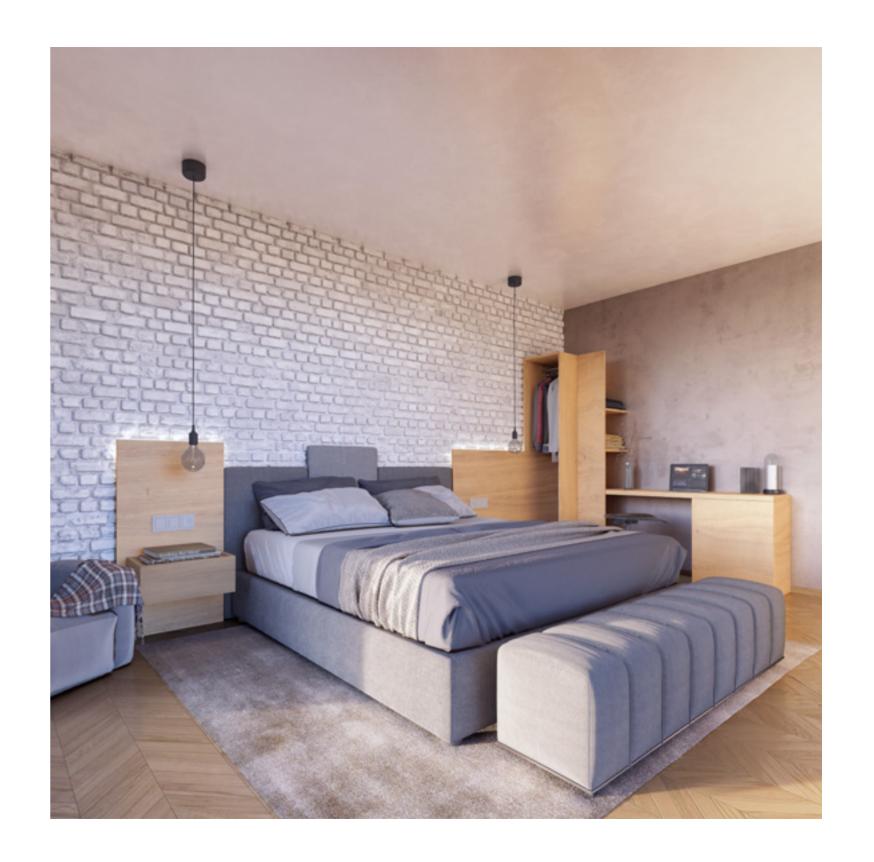

SlideLine M provides the capability of combining open and closed sections in furniture. The one-track, close fitting sliding door system functions as a practical design element on living-room wall units and shelf systems. Just one profile can be used for running two doors fitted one above the other.