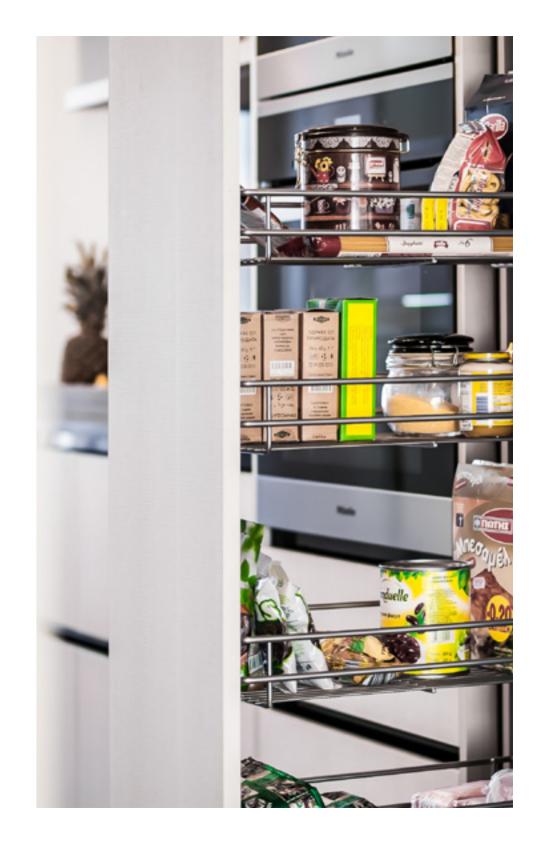

Drawers with full-extension runners and soft closing are perfect solution for storing pot and pans. Different type of organizers can be used to make the access even more comfortable. Drawers with a loading capacity up to 50 kg.

The individually suspended and adjustable shelves make a flexible space miracle. Its design allows tall cabinets to be fully utilized in width and height, creating space, order and overview. Thanks to its railing, everything remains transparent, even at the top levels; always visible — even from the sides.