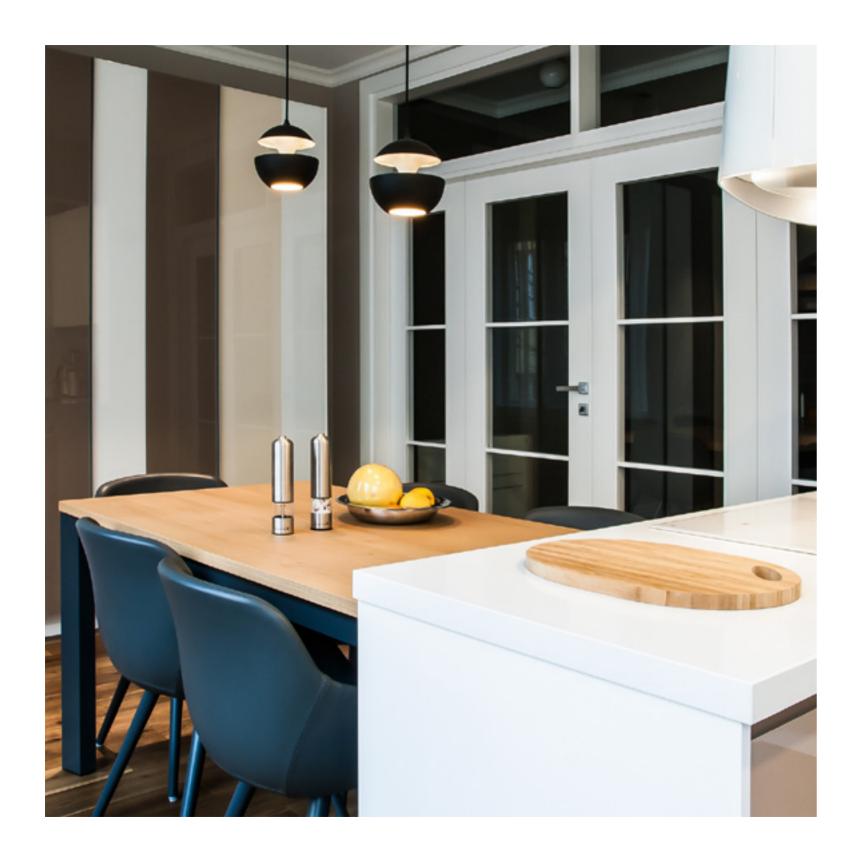

The kitchen island that usually serves as a barrier between the kitchen workspace and the rest of the open floor plan coordinates with the cabinetry in a really elegant way.

The combination of black colour with natural wood for the cabinet doors and white artificial stone for the countertop gives very fansy and stylish view.

The elegant handles from stainless steel gives a very sleek vision to the kitchen. The opportunity of having tall column cabinets gives a huge space for storage.

METRON brings the needed inspiration to visualise your dream kitchen of any difficulty and scale. Our company offers numerous options with which you can adapt the surface finish of your kitchen to meet your individual requirements.