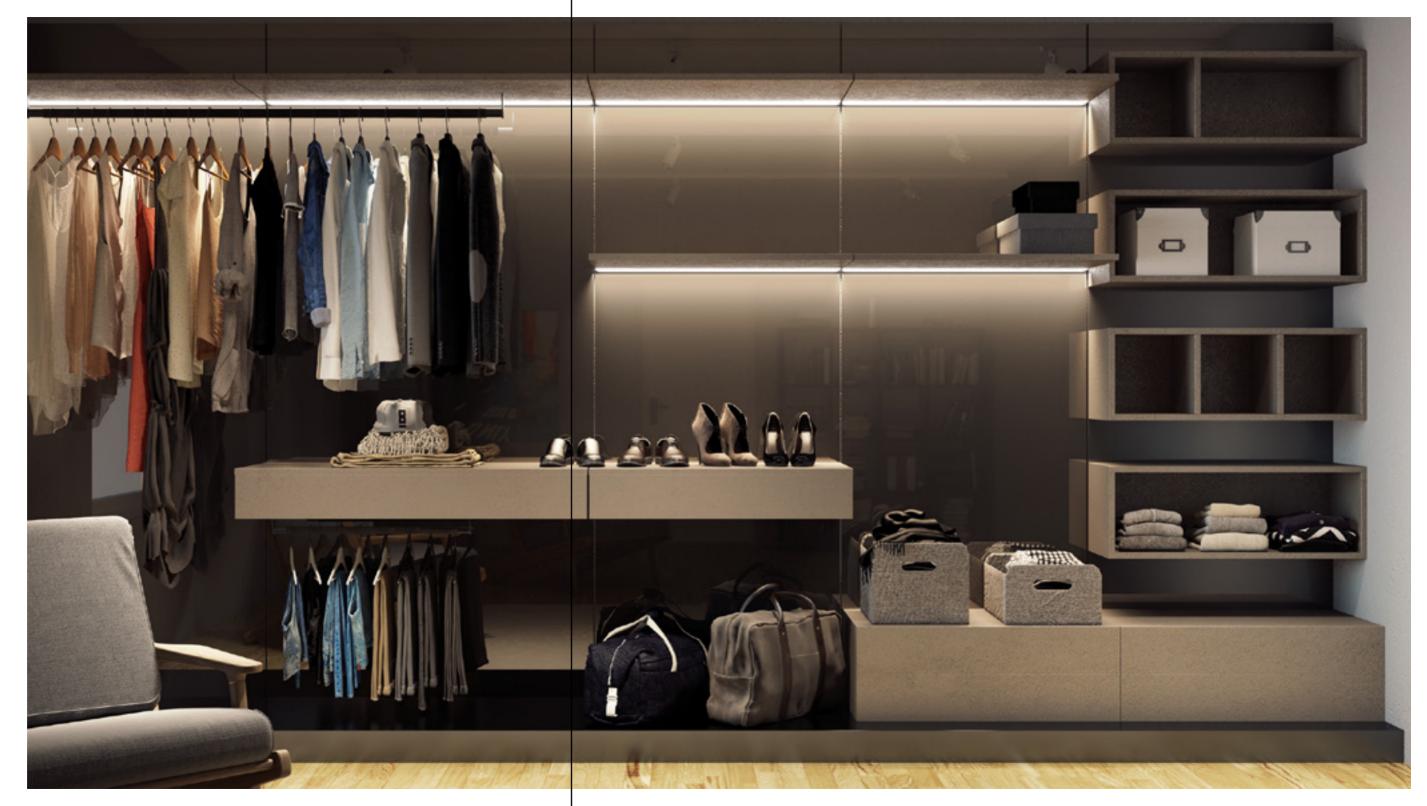

The drawers are perfect solution for storing jewelry and different types of accessories, the open shelves offer ideal storage for boxes, and the inclined shelves are comfortable way to store all the shoes.