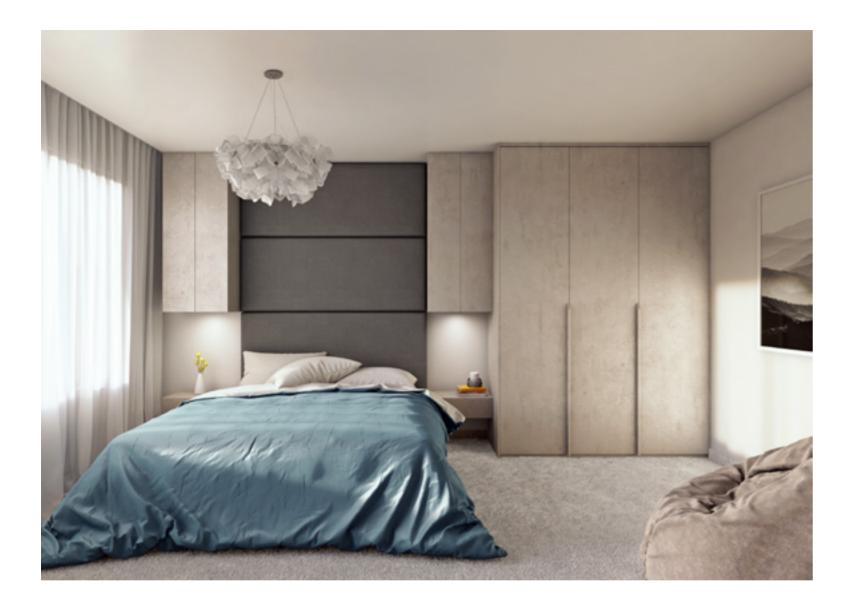

Natural veneer creates even more coziness and warmth in every interior. Combined with black metal and white lacquer gives a different modern look.

Functional use of the space with high wardrobes to the ceiling and high wall cabinets with built-in lighting on both sides of the bed, giving muted light for reading.

The irregular geometric shapes created behind the bed are gently transfered to the wardrobe doors. The mirrors on both sides of the bed enhance the effect and give space and lightness to the space.