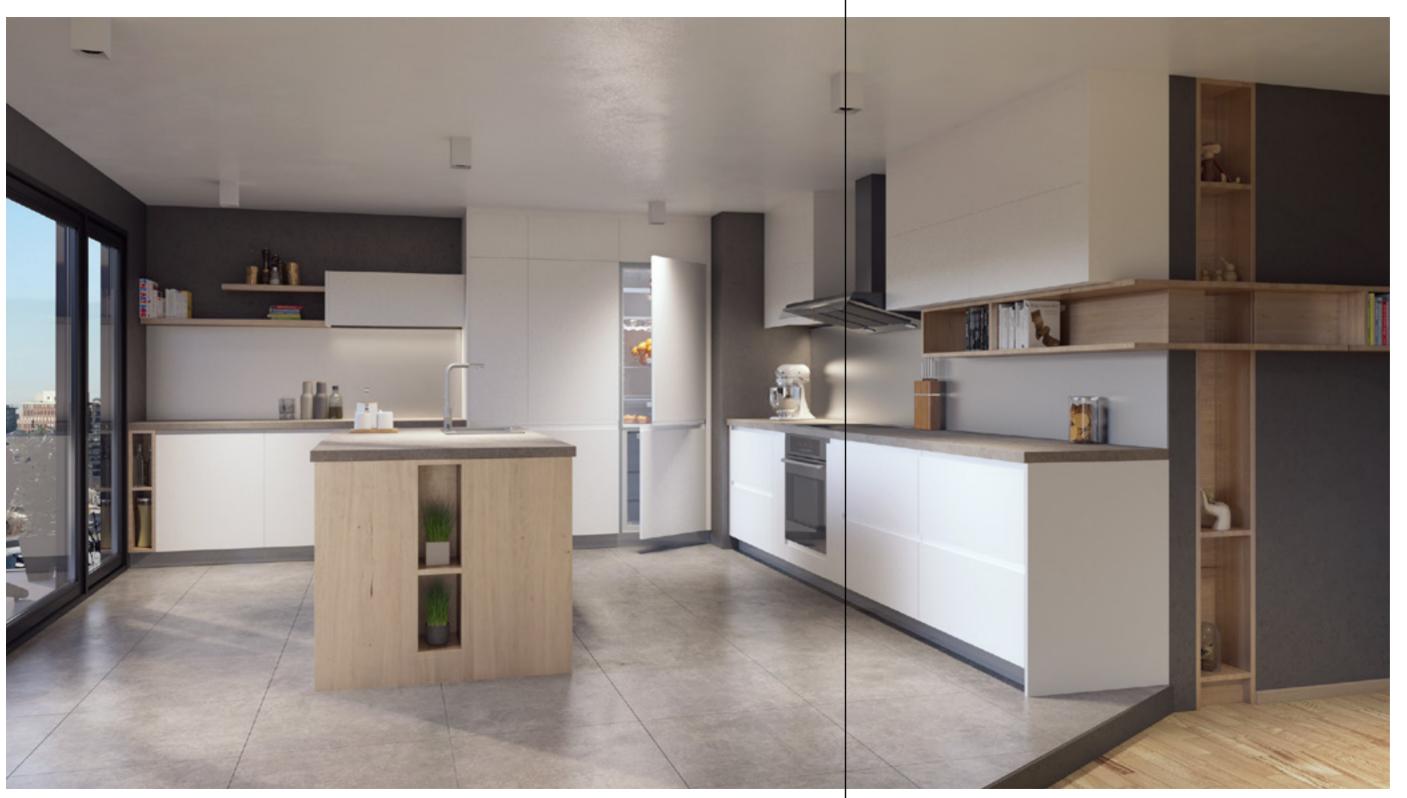

# KITCHEN FURNITURE

METRON creates the world according to costumers taste, always stylish and with high quality. We have a very strong focus on product development, therefore we continuously present new products and solutions that respond to consumer needs.

The kitchen island that usually serves as a barrier between the kitchen workspace and the rest of the open floor plan coordinates with the cabinetry in a really elegant way.

The combination of black colour with natural wood for the cabinet doors and white artificial stone for the countertop gives very fansy and stylish view.

The elegant handles from stainless steel gives a very sleek vision to the kitchen. The opportunity of having tall column cabinets gives a huge space for storage.

METRON brings the needed inspiration to visualise your dream kitchen of any difficulty and scale. Our company offers numerous options with which you can adapt the surface finish of your kitchen to meet your individual requirements.