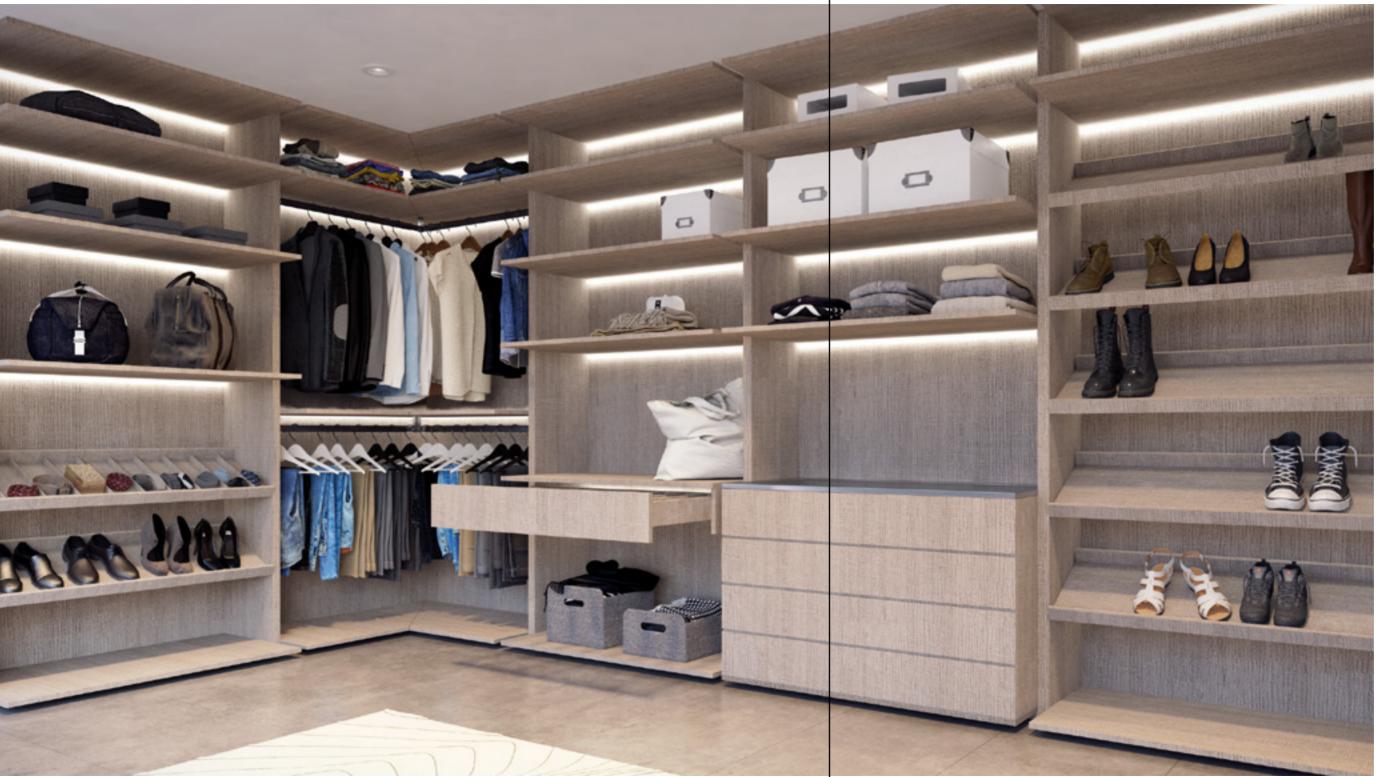

The drawers are perfect solution for storing jewelry and different types of accessories, the open shelves offer ideal storage for boxes, and the inclined shelves are comfortable way to store all the shoes.