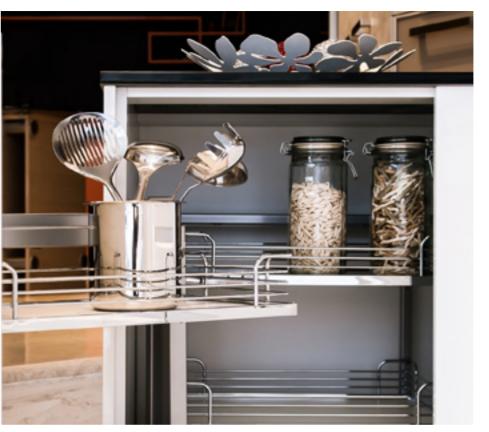

Drawers with full-extension runners and soft closing are perfect solution for storing pot and pans. Different type of organizers can be used to make the access even more comfortable. Drawers with a loading capacity up to 50 kg.

The individually suspended and adjustable shelves make a flexible space miracle. Its design allows tall cabinets to be fully utilized in width and height, creating space, order and overview. Thanks to its railing, everything remains transparent, even at the top levels; always visible — even from the sides.