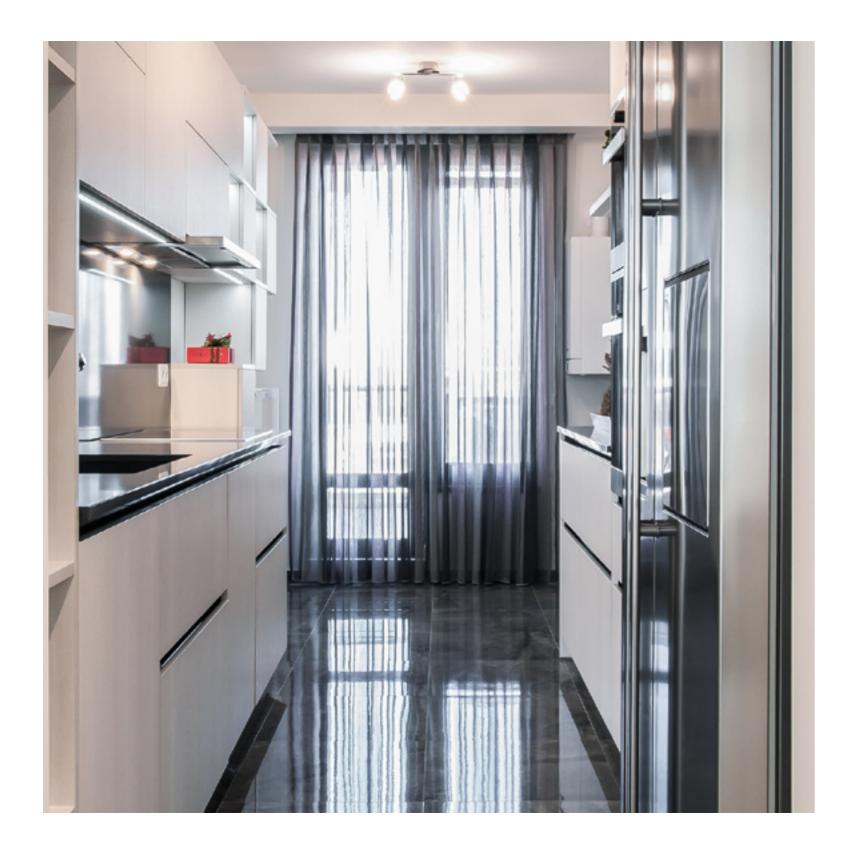

# KITCHEN FURNITURE

METRON creates the world according to costumers taste, always stylish and with high quality. We have a very strong focus on product development, therefore we continuously present new products and solutions that respond to consumer needs.

The elegant handles from stainless steel gives a very sleek vision to the kitchen. The opportunity of having tall column cabinets gives a huge space for storage.

METRON brings the needed inspiration to visualise your dream kitchen of any difficulty and scale. Our company offers numerous options with which you can adapt the surface finish of your kitchen to meet your individual requirements.