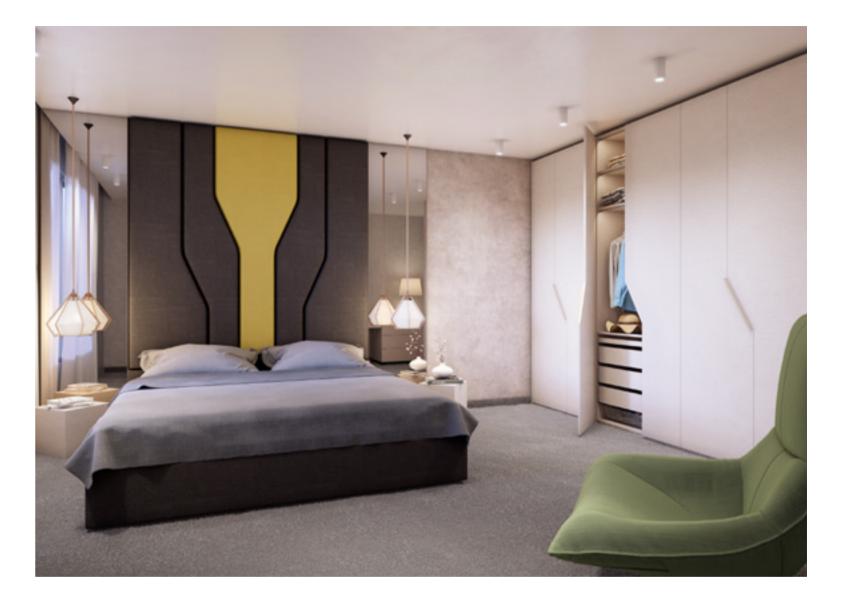

Natural veneer creates even more coziness and warmth in every interior. Combined with black metal and white lacquer gives a different modern look.

Functional use of the space with high wardrobes to the ceiling and high wall cabinets with built-in lighting on both sides of the bed, giving muted light for reading.

The irregular geometric shapes created behind the bed are gently transfered to the wardrobe doors. The mirrors on both sides of the bed enhance the effect and give space and lightness to the space.