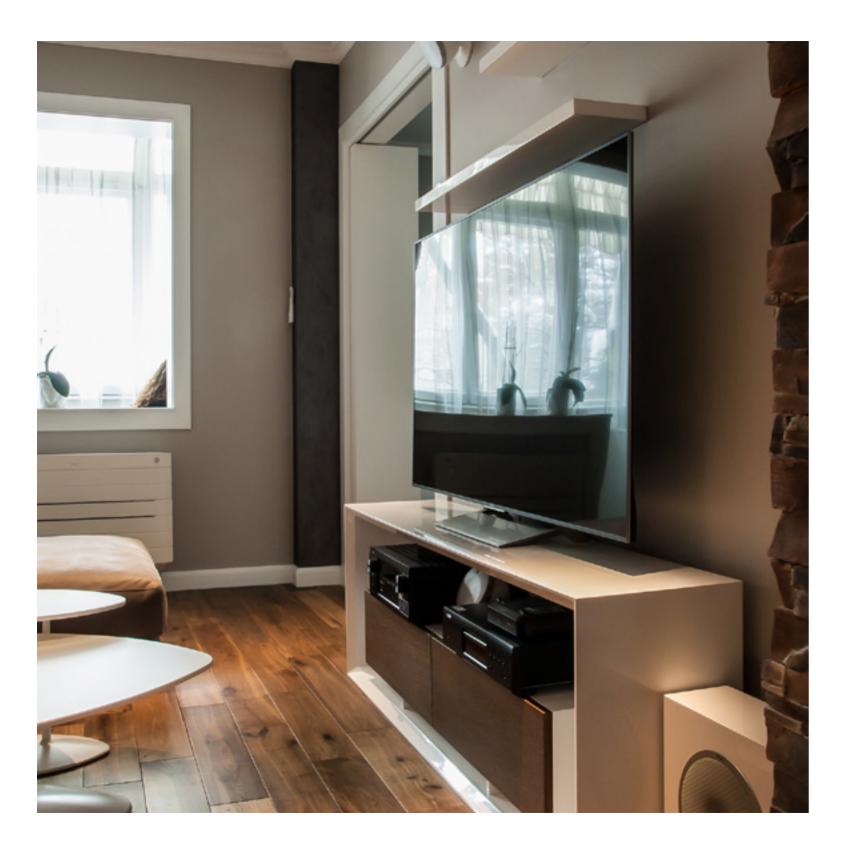

# HOME & HOTEL FURNITURE

The simplicity of he shapes and the combination of the lacquer material with matte finish makes the clothes to stand out on the background. The led illumination bring more light to the space.