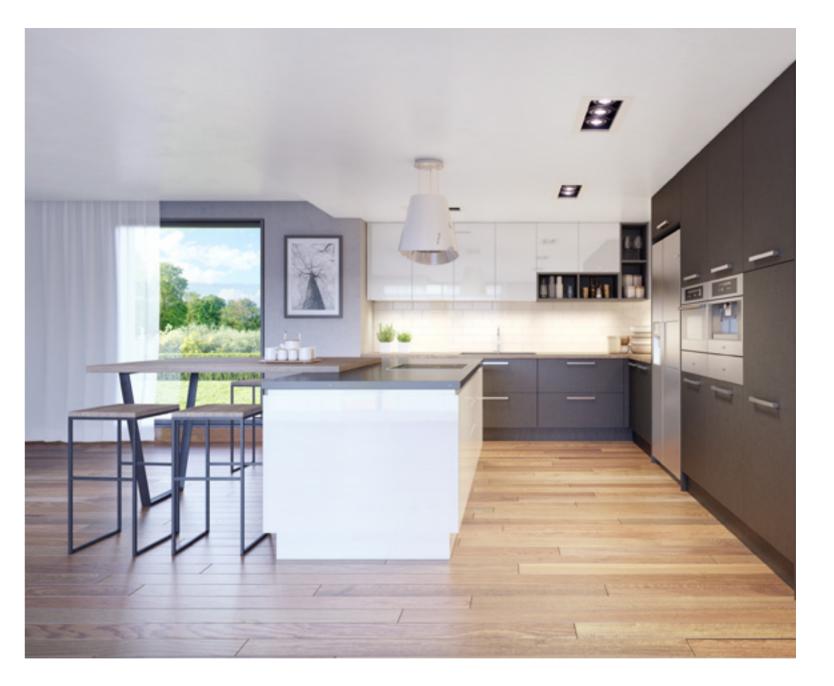

Incredible customising options in terms design and function, easy to implement on the basis of a platform.

For elegant look and easy use we apply Gola ProfileSystem that makes it possible to dismiss handles. It's also available in different colors. Completed with artificial countertop and led lighting it gives discreet style.

Due to the latest innovative Blum mechanisms the wall cabinets can be with more comfortable opening and effortless closing. AVENTOS HK opens up and out of the user's way so it can be left open during cooking.