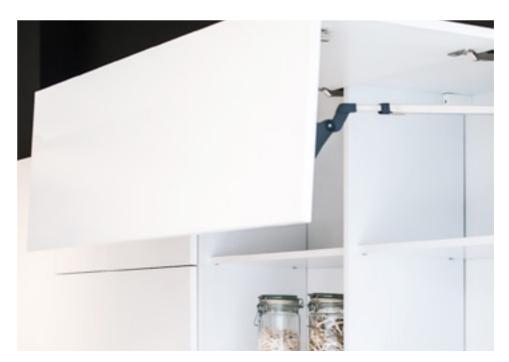

Due to the latest innovative Blum mechanisms the wall cabinets can be with more comfortable opening and effortless closing. AVENTOS HK opens up and out of the user's way so it can be left open during cooking.

With one movement, the intelligent sliding technology simultaneously draws the front and the roll-out rack into the user's view and access area. Closing almost takes place by itself, as well.

The AVENTOS lift system programme brings perfect, silent and effortless motion to the wall cabinet area. Even wide flaps will open easily and close silently with BLUMOTION, a unique system for smooth and silent closing. The variable stop ensures that AVENTOS flaps always remain in the desired position.