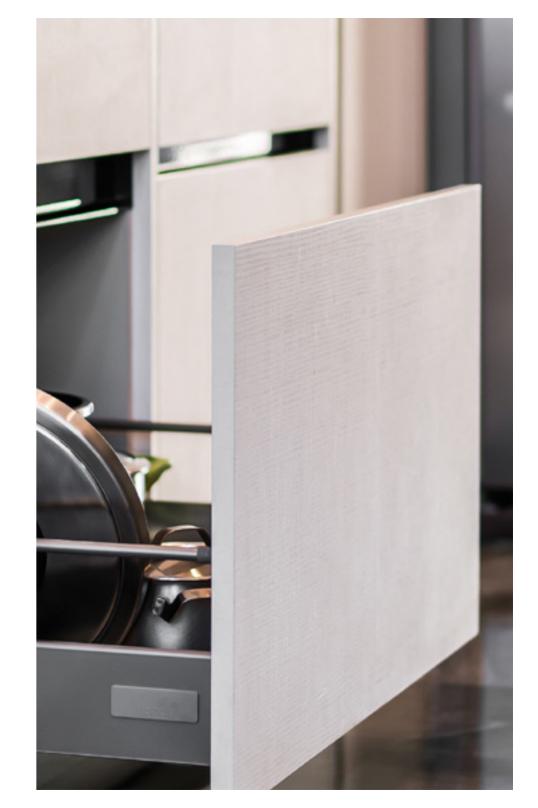

Drawers with full-extension runners and soft closing are perfect solution for storing pot and pans. Different type of organizers can be used to make the access even more comfortable. Drawers with a loading capacity up to 50 kg.