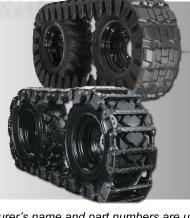

#### **Over The Tire Tracks**

**Rubber Over The Tire Tracks** 

- Smoother ride
- Will not scarf asphalt

**Steel Over The Tire Tracks** 

- Heavy Duty
- Increased Traction

All manufacturer's name and part numbers are used for reference purposes only, and it is not implied that any of the products listed are products of any other manufacturer other than Steel Tracks Inc. All trademarks are the property of their respective owners.