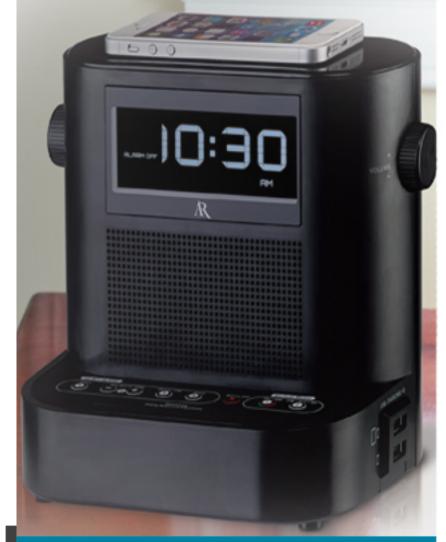

## Hotel Clock Radio with Wireless Audio and Universal Charging

**SoundFlow** – a whole new way to listen to music. **No pairing. No wires. No connecting.** 

**Universal Charging** – charge any smartphone or tablet... at the same time.

SoundFlow Wireless Audio

**Battery Backup** 

**Volume Limits** 

**Security Features** 

**Universal Charging Station** 

**Sound Performance** 

1 YEAR LIMITED WARRANTY - See inside box for more details

To order, or for more information call Commercial Connect Television, Inc.

(877) 789-7995

- » Automatic time set
- » (2) USB connections (up to 2.1 Amp charging for tablets)
- » Built-in AC outlet
- » Cleanable membrane overlav
- » AUX-input connection (with pig tail style built-in cable)
- » Single day wake alarm feature
- » High-contrast, high-quality EBTN LCD display
- » Flat power cord plug with 45 degree hang for behind the bed or dresser without blocking the 2nd outlet