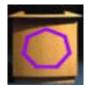

Custodian Guardian believe that the Universe & everything in it is imperfect by design. Therefore the UCG Heptagon an imperfect 7 angled, 7 sided polygon its sides are of different lengths its angles

are of different degrees. Is the 1FAITH symbol ofrecognition.

The Heptagon symbolizes **1GOD's** imperfect Physical Universe & 7 day week. The 7 angles symbolize, the 'Law-Giver Manifest's 7 Chapters. The 7 sides symbolize, the '7Scrolls'.

**1FAITH** is written on 7Scrolls: