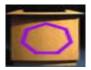

Custodian Guardian believe that the Universe & everything in it is imperfect by design. Therefore the UCG Heptagon an imperfect 7 angled, 7 sided polygon its sides are of different lengths its angles

are of different degrees. Is the 1FAITH symbol ofrecognition.

The Heptagon symbolizes **1GOD's** imperfect Physical Universe & 7 day week. The 7 angles symbolize, the 'Law-Giver Manifest's 7 Chapters. The 7 sides symbolize, the '7Scrolls'.

**1FAITH** is written on 7Scrolls: