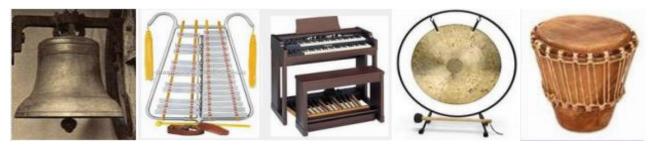

#### GATHERING

Supporters meet at a Gathering every 7<sup>th</sup> Day (Fun-Day) of the week. The sound of bell(s) optional outside & Glockenspiel or Organ inside start & end a Gathering. The most senior Elder attending welcomes Supporters, guests, newcomers. Outlines meeting program. New-Age time-management is used.

A Gong or Bongo calls to prayer. Attendees stand (sick or handicap sit) put their hands together face towards the rising sun (inside, outside never look directly into the Sun) & pray: Daily & Theme prayers. The meeting program is now in progress.

Musical sound is used for opening & closing (Glockenspiel or Organ), praying & other parts of the program (Gong or Bongo). On a Fun-day-theme, a Gathering uses this theme in worship, activities, decor & display. The program keeps local traditions alive: dialect, dress, drinks (non alcoholic), food, music, dance & customs.