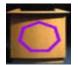

Custodian Guardian believe that the Universe & everything in it is imperfect by design. Therefore the UCG Heptagon an imperfect 7 angled, 7 sided polygon its sides are of different lengths its angles

are of different degrees. Is the 1FAITH symbol ofrecognition.

The Heptagon symbolizes **1GOD's** imperfect Physical Universe & 7 day week. The 7 angles symbolize, the 'Law-Giver Manifest's 7 Chapters. The 7 sides symbolize, the '7Scrolls'.

**1FAITH** is written on 7Scrolls: