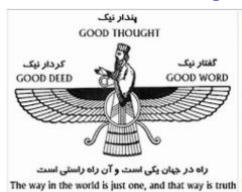

#### For the Glory of 1GOD & the Good of Humankind.

The 1FAITH supports numbers, '7' is divine. Human understanding of numbers, mathematical equations & geometric symbols paved the way to build civilizations. Human understanding needs to further expand (Space).

Custodian Guardian believe that the Universe & everything in it is imperfect by design. Therefore the UCG Heptagon an imperfect 7 angled, 7 sided polygon its sides are of different lengths its angles

are of different degrees. Is the 1FAITH symbol ofrecognition.

The Heptagon symbolizes **1GOD's** imperfect Physical Universe & 7 day week. The 7 angles symbolize, the 'Law-Giver Manifest's 7 Chapters. The 7 sides symbolize, the '7Scrolls'.

**1FAITH** is written on 7Scrolls: