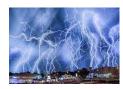

Numbers are used in geometric design: 3 sided Triangle, 4 sided Square / Rectangular, 5 sided Pentagon, 6 sided Hexagon, 7 sided Heptagon, 8 sided Ocagon. Square<sup>2</sup> (2 dimensional), Cube<sup>3</sup> (3 dimensional), Cone, Cylinder...