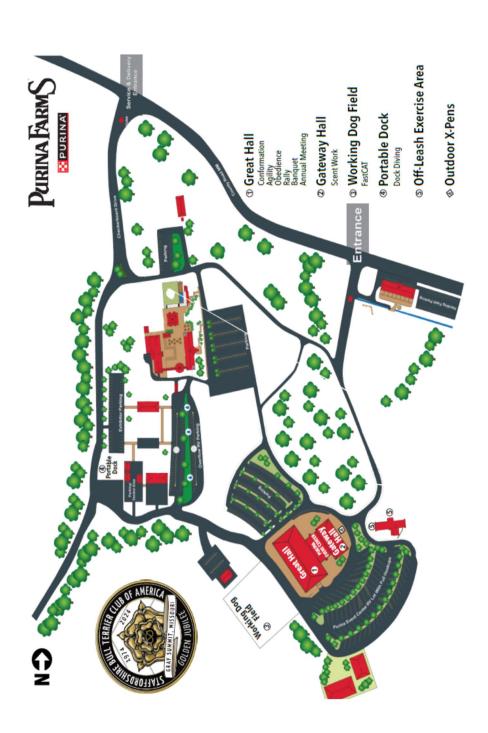

#### **Purina Farms**

500 William Danforth Way, Gray Summit MO 63039

## **Please Note**

The Great Hall will open for exhibitor setup on Wednesday, 7/10/24 at 4pm.

Thank you!

### **DIRECTIONS**

From Saint Louis International Airport (STL) – 70W to 270S to I-44W to MO-100N to MO-MMW.

**From West on I-44** – go past Six Flags St. Louis, approximately 10 minutes. Take the Gray Summit exit #253 and head North on Highway 100 for 1/2 miles. Take a left and head West on MO-MMW for approx. one mile until you reach the Purina Farms entrance on the left-hand side of the road.