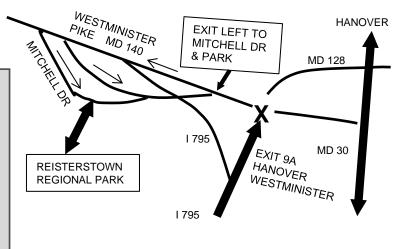

### Food available at Concession Stand: Hot Dogs, Bratwurst, Snacks, Cold Drinks

SHOW VEHICLE ENTRANCE: From I-795 going North, Exit 9A to MD-30 / MD-140E Westminster / Hanover. At traffic light turn left onto MD-140 towards Westminster. Keep left and then immediately turn left onto Mitchell Dr. Follow posted signs.