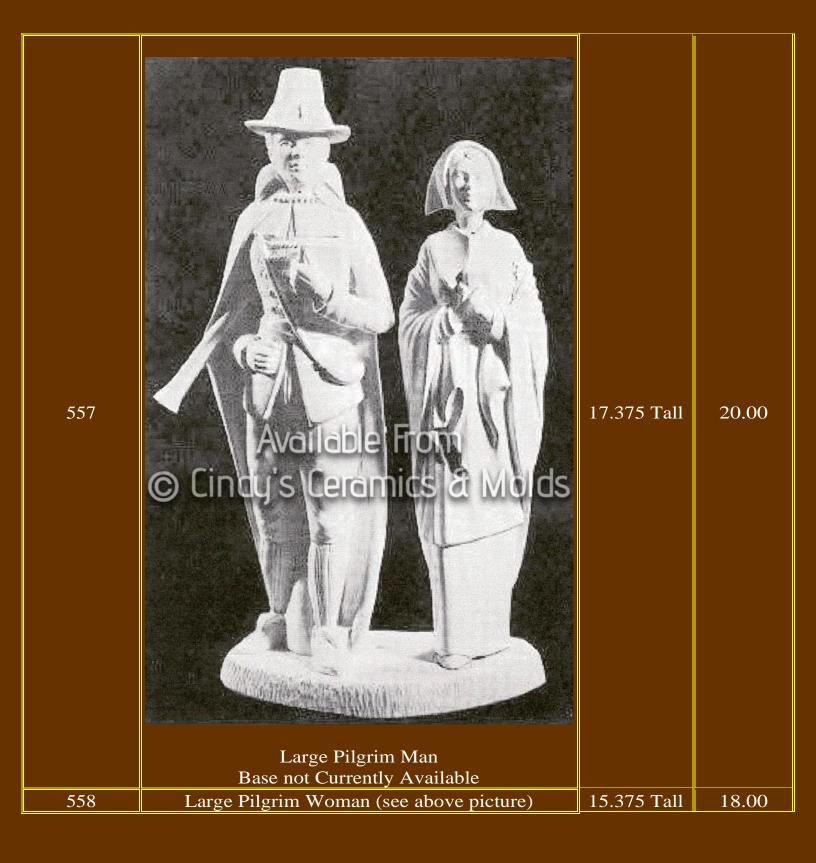

| A-767     | Available from Cindy's Ceramics & Molds  Pumpkin Platter                  | 14 Long   | 23.80  |
|-----------|---------------------------------------------------------------------------|-----------|--------|
| A-1300/13 | Cabin-A1300 to A1303 Figures-A1309 to A1313  "The First Thanksgiving" Set | 15.5 Long | 124.50 |