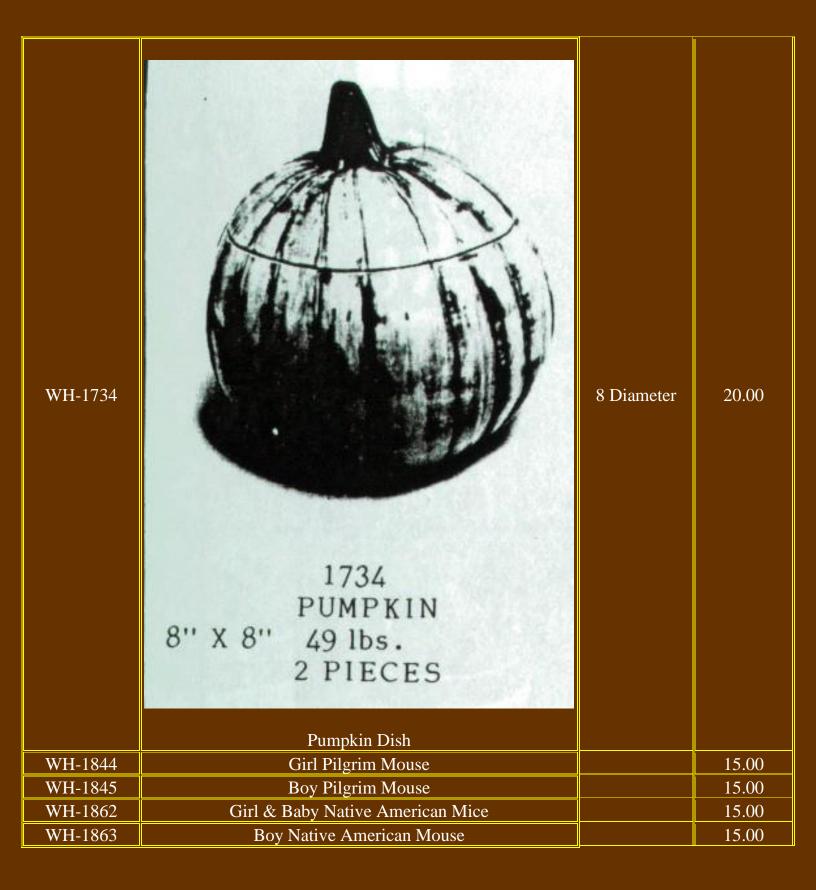

| A-1734 | A1734  A1734  A1731  Corn Stalk (can be lit)                             | 10.5 High  | 18.00 |
|--------|--------------------------------------------------------------------------|------------|-------|
| A-1799 | Available from Gindy's Ceramics & Molds  Maple Leaf Bowl or Candleholder | 6 Diameter | 10.00 |