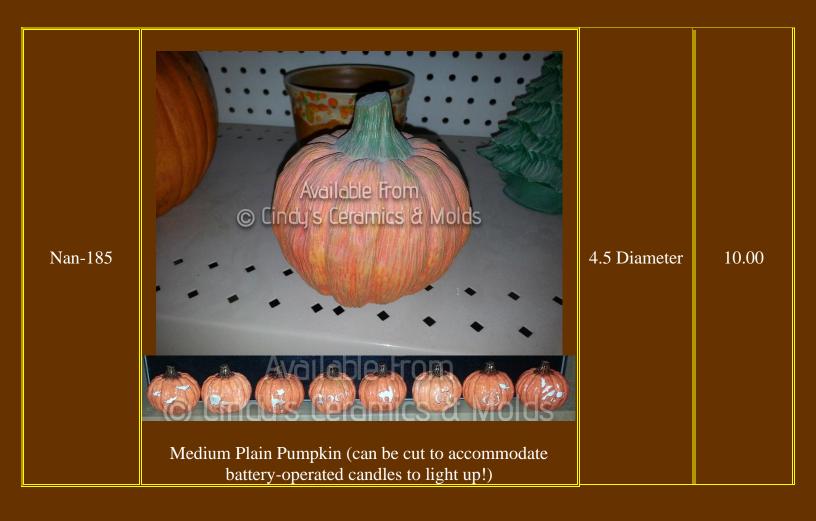

| M-1415  | Autumn Leaves Candleholder/ Jar                                | 5 Diameter                    | 9.20                |
|---------|----------------------------------------------------------------|-------------------------------|---------------------|
| Nan-184 | Available From © Cindy's Ceramics & Molds  Four Plain Pumpkins | 1 <sup>3</sup> /4<br>Diameter | 10.00 (set of four) |