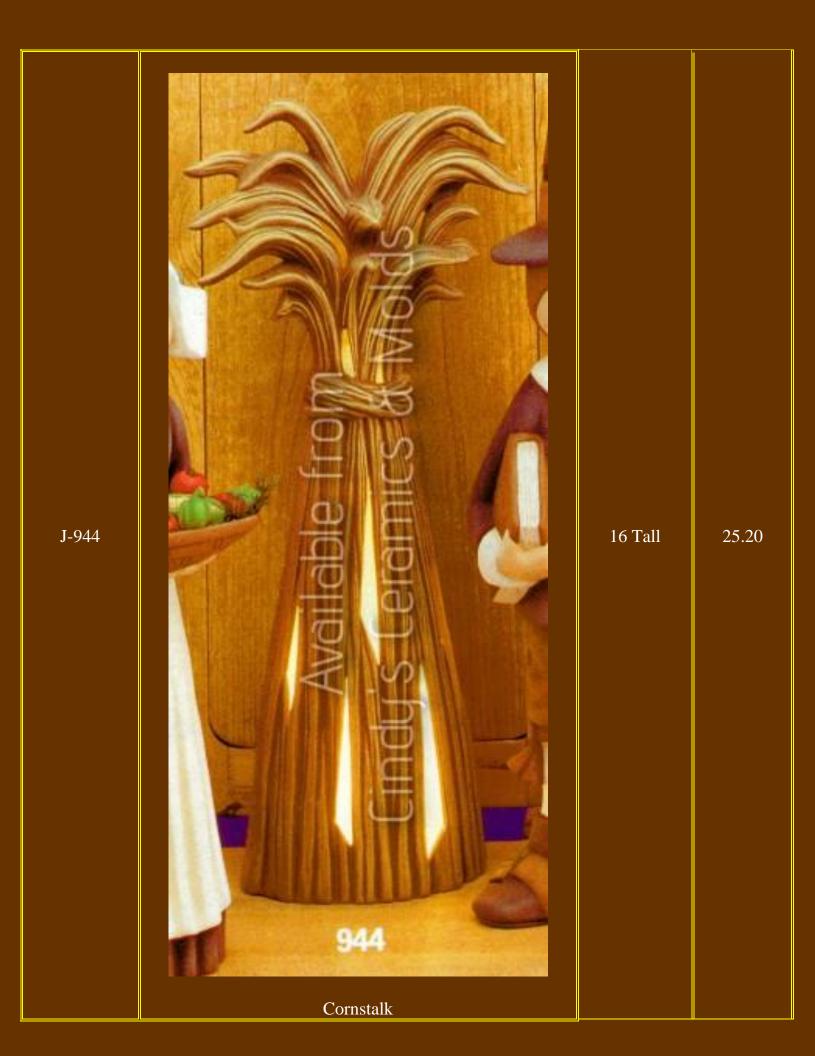

| A-1734 | A1734  A1734  A1731  Corn Stalk (can be lit)                             | 10.5 High  | 18.00 |
|--------|--------------------------------------------------------------------------|------------|-------|
| A-1799 | Available from Gindy's Ceramics & Molds  Maple Leaf Bowl or Candleholder | 6 Diameter | 10.00 |