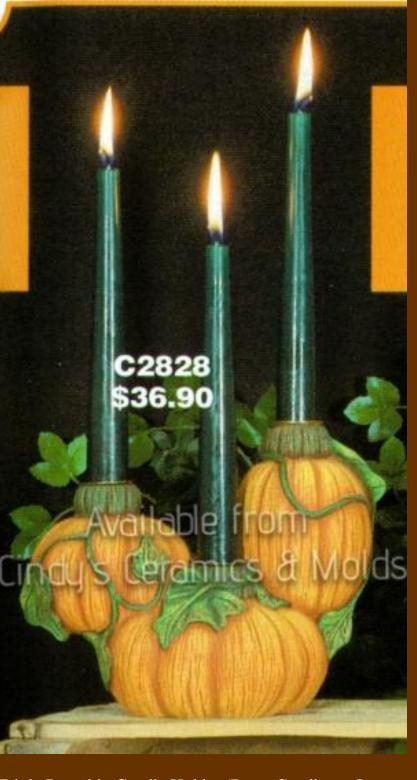

C-2828

Triple Pumpkin Candle Holder (Brass Candlecup Inserts sold Separately)

16.10

 $6^{1/2}$  Deep by 8

Long by 9 Tall

| C-2829 | C2829  Available Irom  Cindys Ceramics & Molas  Large Pumpkin Candle Holder  | 3 by 8 by 7<br>1/4                                               | 16.80             |
|--------|------------------------------------------------------------------------------|------------------------------------------------------------------|-------------------|
| C-2831 | Available from Gindly's Ceramics & Molds C2831 (2)  Two Pumpkin Napkin Rings | 3 High by 2 <sup>1</sup> /4<br>Wide by 1 <sup>1</sup> /2<br>Deep | 5.60 (set of two) |