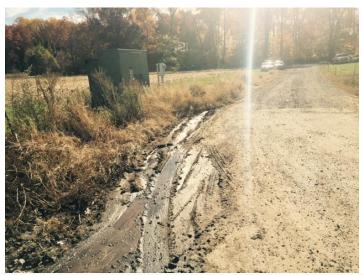

### **Photographs**

1. The path adjacent to the tree line with evidence of erosion, 11/08/16.

2. The ground adjacent to the driveway.

3. Evidence of flow and some wet grass adjacent to the driveway, 11/08/16.

4. The pond in the field approximately 100 yds from the driveway.

3800-FM-BPNPSM0169B 4/2012