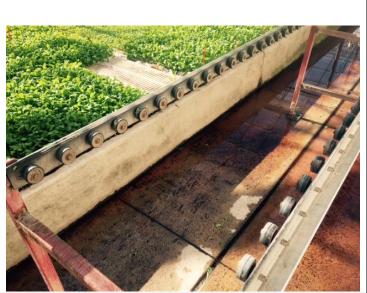

### Photographs

9. The board washer, soap and associated sanitary sewer drain.

10. The hydroponic greenhouse ponds.

11. The greenhouse interior, 11/08/16.

12. Some red material on the ground from the water flowing under the door and the bins.