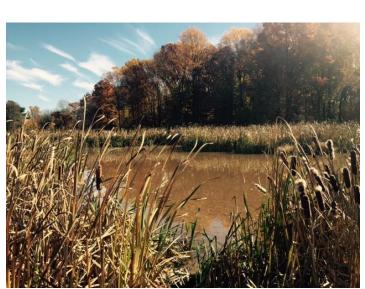

4. The pond in the field approximately 100 yds from the driveway.

3800-FM-BPNPSM0169B 4/2012