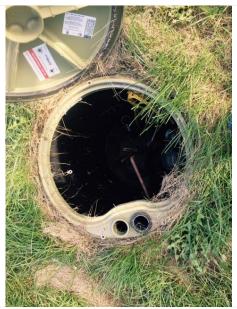

### Photographs

13. Water flowing under the door.

14. Bins of plant material that will be composted.

15. The sewer ejector pump.