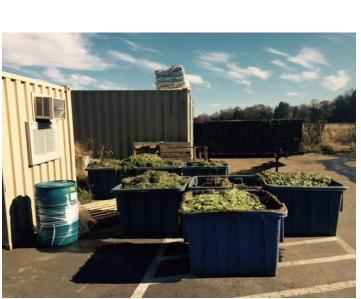

### Photographs

13. Water flowing under the door.

14. Bins of plant material that will be composted.

15. The sewer ejector pump.