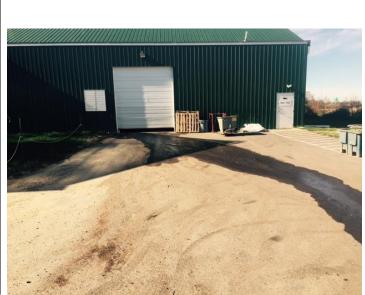

### **Photographs**

1. The path adjacent to the tree line with evidence of erosion, 11/08/16.

2. The ground adjacent to the driveway.

3. Evidence of flow and some wet grass adjacent to the driveway, 11/08/16.