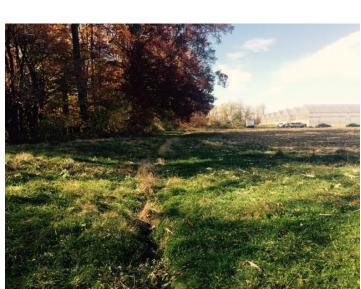

### **Photographs**

1. The path adjacent to the tree line with evidence of erosion, 11/08/16.

2. The ground adjacent to the driveway.

3. Evidence of flow and some wet grass adjacent to the driveway, 11/08/16.