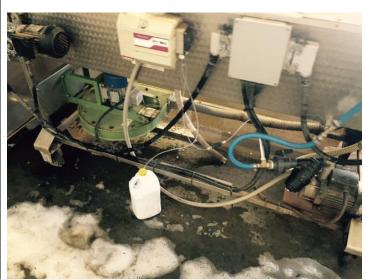

### Photographs

9. The board washer, soap and associated sanitary sewer drain.

10. The hydroponic greenhouse ponds.

11. The greenhouse interior, 11/08/16.

12. Some red material on the ground from the water flowing under the door and the bins.