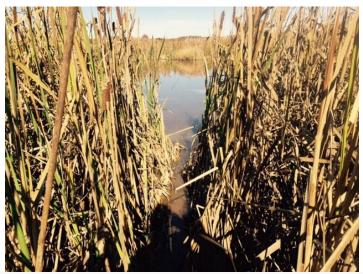

4. The pond in the field approximately 100 yds from the driveway.

3800-FM-BPNPSM0169B 4/2012

### **Photographs**

5. Evidence of erosion along the path adjacent to the treeline towards the pond.

6. The pond.

7. The pond's discharge was dry and goes to a field.

8. The edge of the field the location of the pond's discharge.