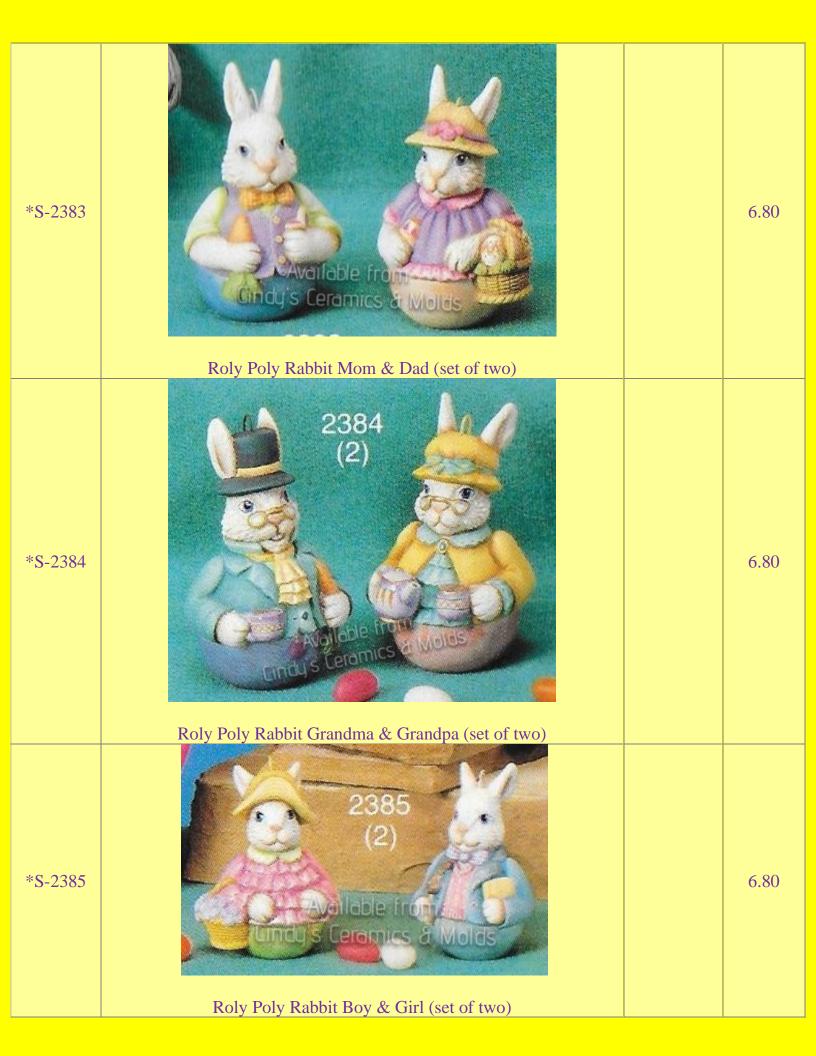

-------------------------------------------|---------------------------|-------|
| CE-1249  |                                                                                                                                 | 4.25 High by<br>3 Long    | 6.75  |
| CE-1250  | Easter Train: Caboose                                                                                                           | 4.25 High by<br>2.75 Long | 6.75  |
| DM-1038  | <image/>                                                                                                                        | 10.875 Long               | 30.00 |
| *DM-1042 | Bunny Family Part II                                                                                                            | 3 Long                    | 6.00  |







| J-4298 J-425 Tall by 2.5 Wide (each) | J-4197 | 0 \$42<br>nkles<br>ymny<br>\$7W \$42<br>W \$42<br>W \$42<br>W \$42<br>D \$100<br>D | 5.75 Tall by<br>5.5 Wide | 12.60 |
|--------------------------------------|--------|-------------------------------------------------------------------------------------------------------------------------------------------------------------------------------------------------------------------------------------------------------------------------------------------------------------------------------------------------------------------------------------------------------------------------------------------------------------------------------------------------------------------------------------------------------------------------------------------------