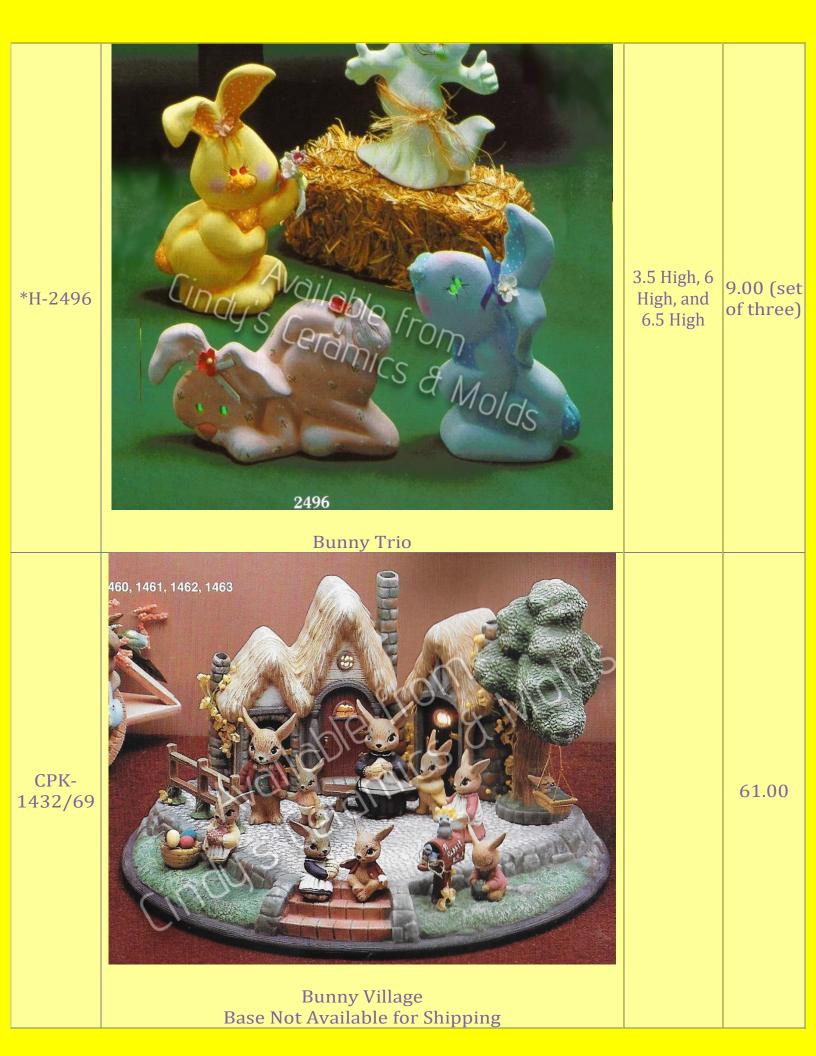

| СРК-         | Easter Village Base                  |          |       |
|--------------|--------------------------------------|----------|-------|
| 1432         | Not Available for Shipping           |          | 27.00 |
| СРК-         | Two Bunny Houses for Easter Village  | 7 Tall   | 8.40  |
| 1464         | Two Dunity Houses for Laster village | 7 1 411  | 0.10  |
| CPK-<br>1465 | Small Bunny House for Easter Village | 5.5 Tall | 5.40  |
| СРК-         | Five Bunnies for Easter Village      | 3 Tall   | 5.40  |
| 1466         | The Dunines for Laster vinage        | 5 1 411  | 5.10  |
| CPK-<br>1467 | Four Bunnies for Easter Village      | 3 Tall   | 4.80  |
| СРК-<br>1468 | Tree for Easter Village              | 7.5 Tall | 8.40  |
| СРК-<br>1469 | Accessories to Bunny Village         | 2 Long   | 4.80  |
| Mac-609      | Bunny with Basket                    | 6 Tall   | 9.00  |
|              | Bunny with Basket                    |          |       |