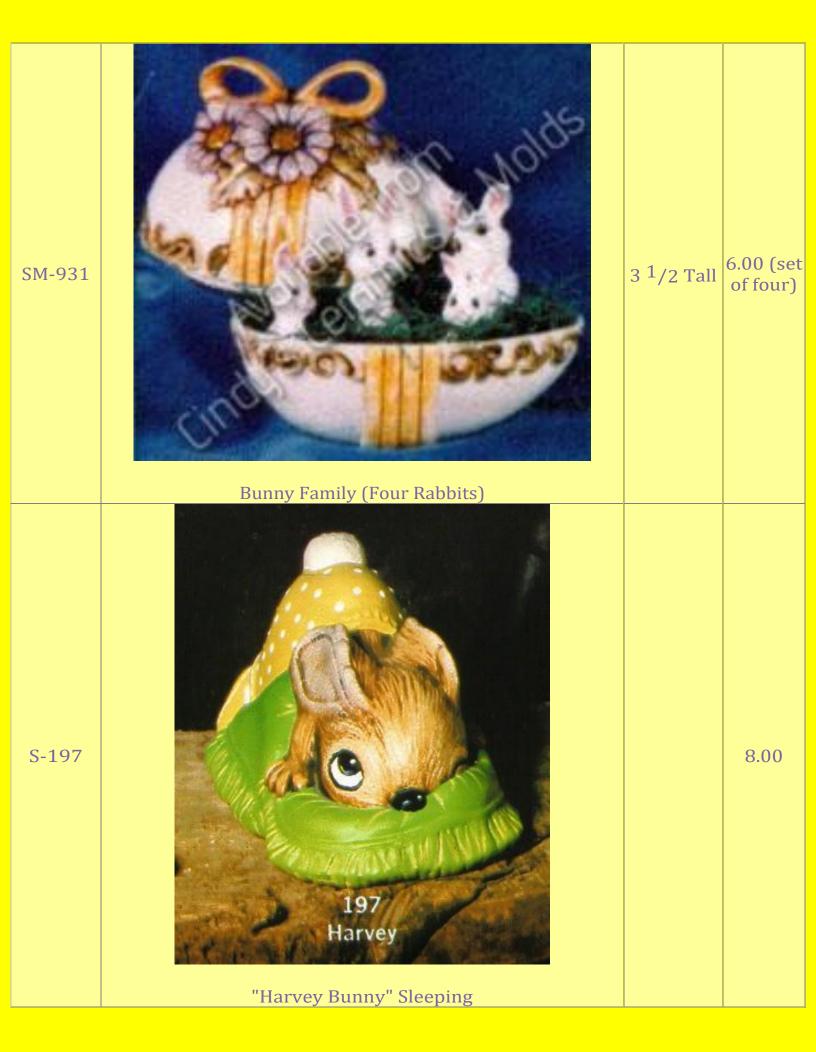

| CE-1248  | Easter Train: Basket Car<br>(Note: for shipping purposes, we recommend this piece NOT be cut, as<br>shown in the lower picture) | 4.25 High by<br>3 Long    | 6.75  |
|----------|---------------------------------------------------------------------------------------------------------------------------------|---------------------------|-------|
| CE-1249  |                                                                                                                                 | 4.25 High by<br>3 Long    | 6.75  |
| CE-1250  | Easter Train: Caboose                                                                                                           | 4.25 High by<br>2.75 Long | 6.75  |
| DM-1038  | <image/>                                                                                                                        | 10.875 Long               | 30.00 |
| *DM-1042 | Bunny Family Part II                                                                                                            | 3 Long                    | 6.00  |