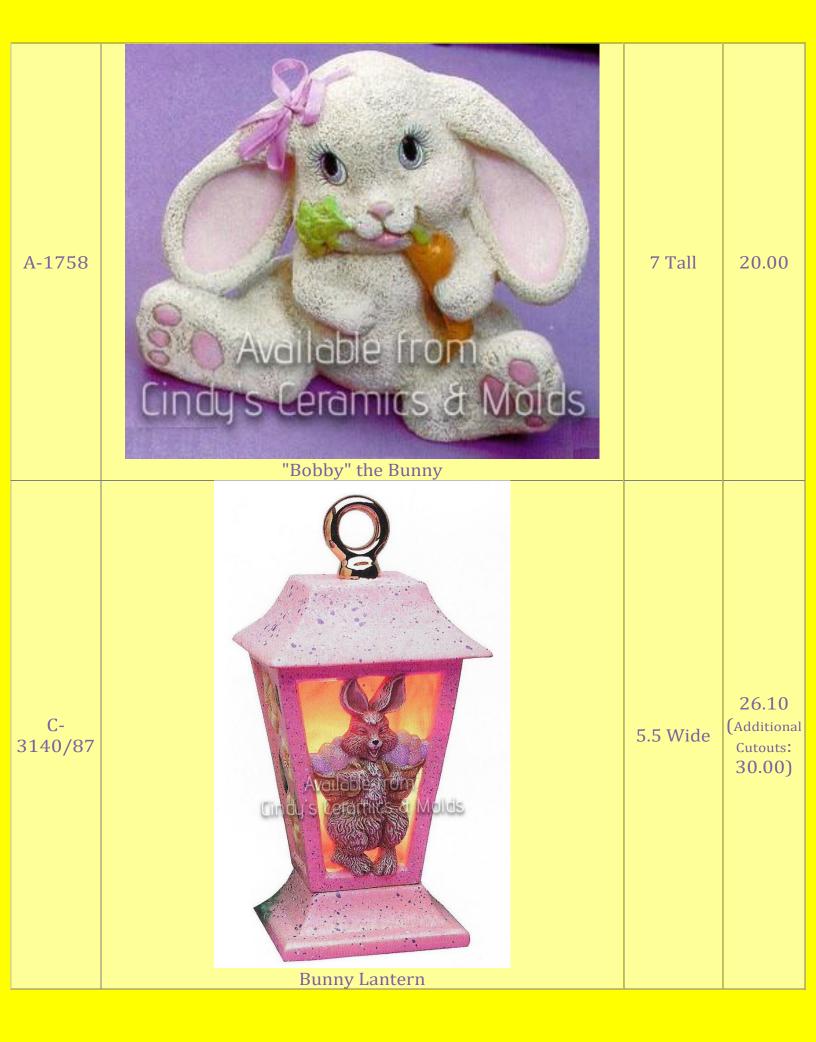

Backwall:<br>14 Wide;<br>Roof:<br>14.125<br>Wide | 75.00<br>(set)       |
| A-1344        | Mr. & Mrs. Easter Bunny                   | 5.75 &<br>5.625 Tall                                      | 16.80<br>(set)       |
| A-1345        | Bunnies Painting Egg                      | 4.5 Tall                                                  | 8.40                 |
| A-1346        | Bunny with Chick & Bunny for Chimney      | 4.125 &<br>3.25 Tall                                      | 8.40<br>(set)        |
| A-1347        | Carrots & Berries for Wall décor & Kettle | 2.625 &<br>2.25 Tall                                      | 6.00<br>(set)        |
| A-1348        | Easter Egg with Flowers                   | 3.25 Tall                                                 | 8.40                 |





| C-4134 | Bunny & Flower Pots                                                    | Wheelbarr<br>ow Bunny:<br>3.25x4x1.5<br>; Round<br>Flower Pot:<br>2.5x1.5;<br>Rect<br>Flower Pot<br>2.25x2.5x1.<br>125 | (set)                |
|--------|------------------------------------------------------------------------|------------------------------------------------------------------------------------------------------------------------|----------------------|
| C-4135 | Playing Bunnies                                                        | Painter<br>Bunny:<br>2.75x3.5x1.<br>5; Sleeping<br>Bunny:<br>1.5x4.25x2<br>; Chimney<br>Bunny:<br>4x2.75x2.5           | 7.50<br>(set)        |
| F-43   | Available from<br>Cincus Ceramics & Molds<br>Bunny & Duck (set of two) |