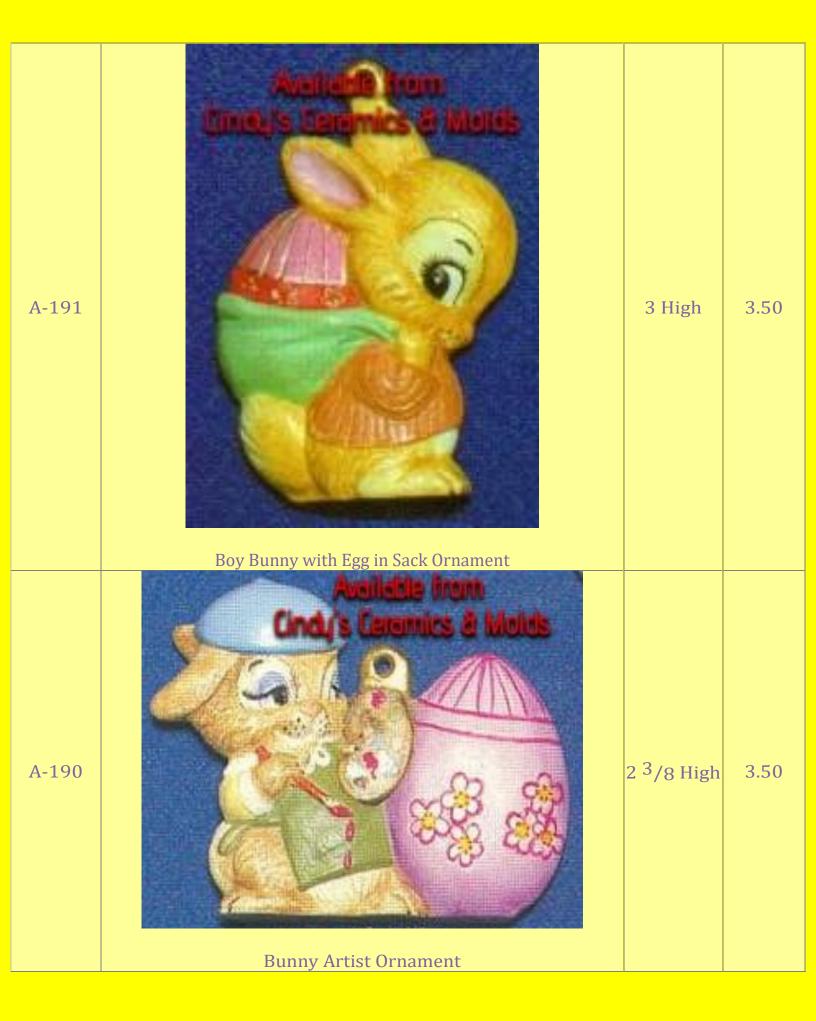

| A-196 | Girl Bunny with Buggy Ornament      | 2 <sup>3</sup> /8 High | 3.50 |
|-------|-------------------------------------|------------------------|------|
| A-197 | Two Bunnies with Egg House Ornament | 2 <sup>1</sup> /4 High | 3.50 |
| A-313 | Girl Bunny with Doll Ornament       | 3.625 High             | 3.50 |