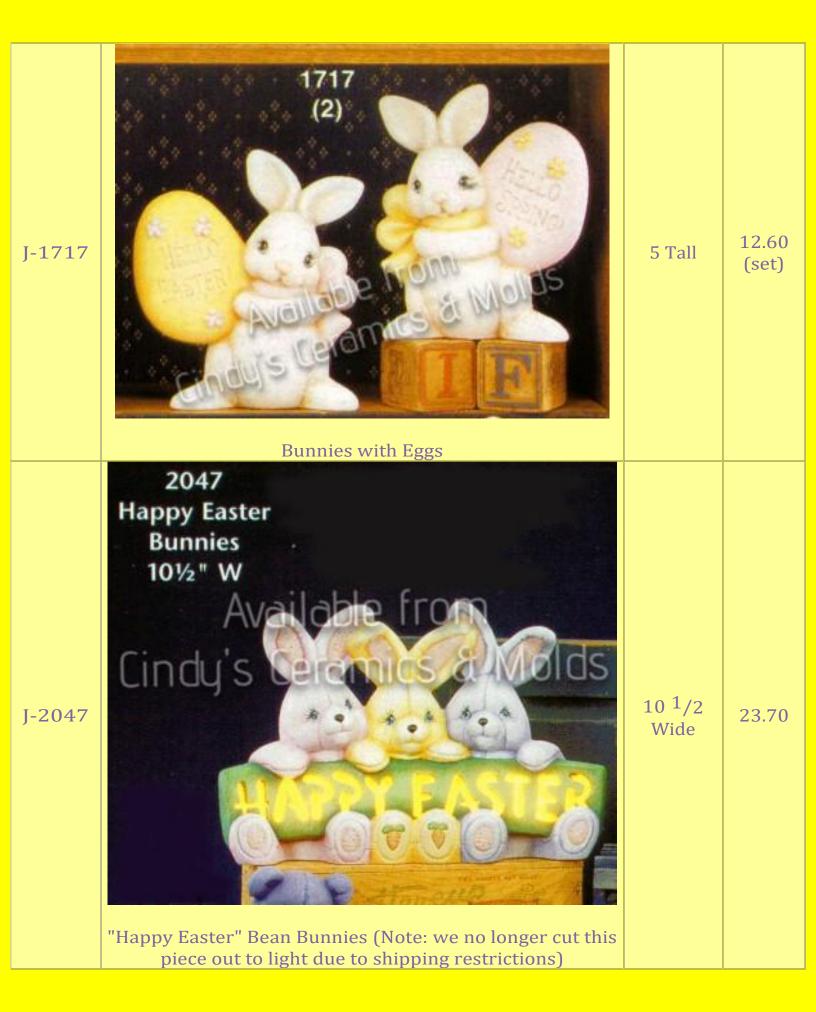

-----------------------------------------------|----------------------------|-------|
| 1074 | Avoitable From<br>O Cincides Cerchics & Molds<br>Atora<br>Bunny with Carrot | 11.5 Tall                  | 20.00 |

| BOY-335 | Jumbo Chocolate Bunny                     |        | 20.00            |
|---------|-------------------------------------------|--------|------------------|
| BOY-366 | Two Small Chocolate Bunnies               |        | 6.00 (set        |
| J-898   |                                           | 5 Tall | of two)<br>11.10 |
|         | Standing Lop Bunny                        |        |                  |
| J-1323  | Available from<br>Undy S Geramics & Molds | 6 Wide | 12.60            |
|         | Bunny & Cracked Egg Candle Cup            |        |                  |









| N-242        | Two Small Rabbits (Boy & Girl Couple) | 3 Tall                 | 4.00<br>(set)                 |
|--------------|---------------------------------------|------------------------|-------------------------------|
| N-TM-<br>565 | Tiny Chocolate Bunnies (set of three) | 2 1/4 High             | 6.00 (set<br>of three)        |
| N-TM-<br>566 |                                       | 3 <sup>1</sup> /2 High | 9.00 set<br>(set of<br>three) |





| СРК-         | Easter Village Base                  |          |       |
|--------------|--------------------------------------|----------|-------|
| 1432         | Not Available for Shipping           |          | 27.00 |
| СРК-         | Two Bunny Houses for Easter Village  | 7 Tall   | 8.40  |
| 1464         | Two Dunity Hou