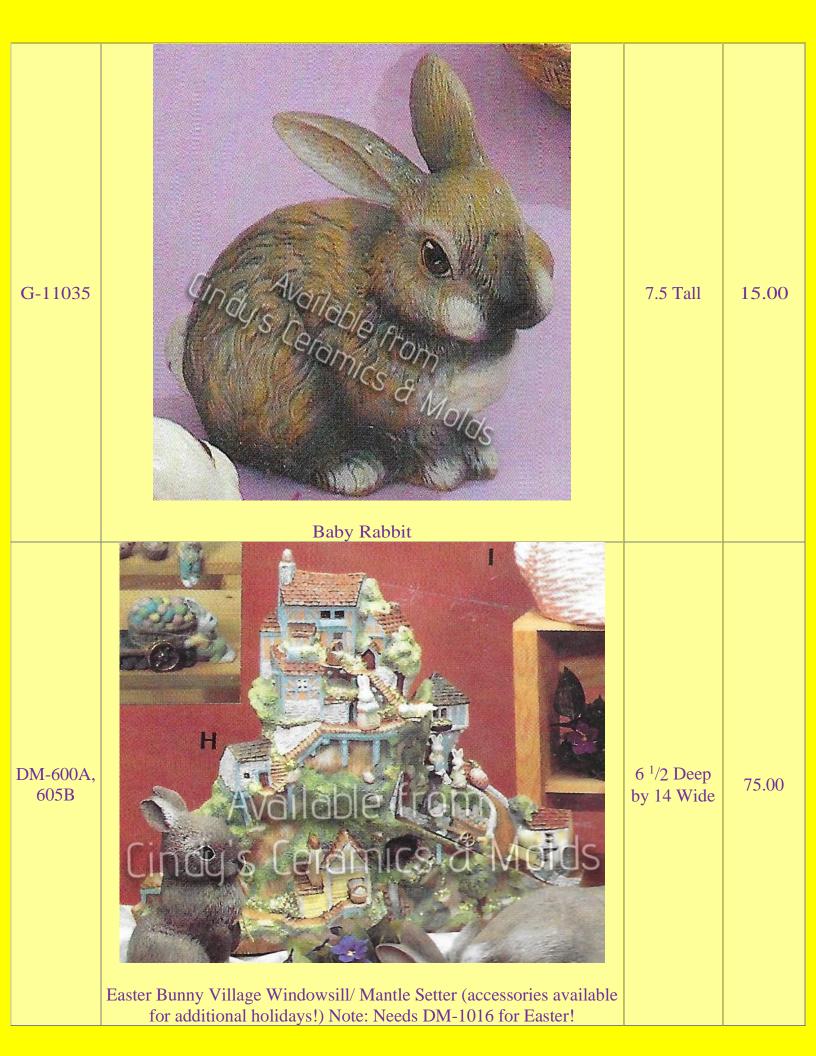

| DM-1016   | Easter Accessories for DM-6002/ 605B Village Windowsill/ Mante                                                                                                                                                                                                                                                                                                                                                                                                                                                                                                                                                                                                                                                                                                                                                                                                                                                                                                                                                                                                                                                                                                                                                                                                                                                                                                                                                                                                                                                                                                                                                                                                                                                                                                                                                                                                                                                                                                                                                                                                                                                                                                                                                                                                                                                                                                                                                                                                                                                                                                                                                                                               | Village<br>Bunnies/<br>Pieces<br>average 2 <sup>1</sup> /2<br>Long | 8.00 (set)             |
|-----------|--------------------------------------------------------------------------------------------------------------------------------------------------------------------------------------------------------------------------------------------------------------------------------------------------------------------------------------------------------------------------------------------------------------------------------------------------------------------------------------------------------------------------------------------------------------------------------------------------------------------------------------------------------------------------------------------------------------------------------------------------------------------------------------------------------------------------------------------------------------------------------------------------------------------------------------------------------------------------------------------------------------------------------------------------------------------------------------------------------------------------------------------------------------------------------------------------------------------------------------------------------------------------------------------------------------------------------------------------------------------------------------------------------------------------------------------------------------------------------------------------------------------------------------------------------------------------------------------------------------------------------------------------------------------------------------------------------------------------------------------------------------------------------------------------------------------------------------------------------------------------------------------------------------------------------------------------------------------------------------------------------------------------------------------------------------------------------------------------------------------------------------------------------------------------------------------------------------------------------------------------------------------------------------------------------------------------------------------------------------------------------------------------------------------------------------------------------------------------------------------------------------------------------------------------------------------------------------------------------------------------------------------------------------|--------------------------------------------------------------------|------------------------|
| SK-471    | Setter<br>Setter<br>Setter<br>Setter<br>Setter<br>Setter<br>Setter<br>Setter<br>Setter<br>Setter<br>Setter<br>Setter<br>Setter<br>Setter<br>Setter<br>Setter<br>Setter<br>Setter<br>Setter<br>Setter<br>Setter<br>Setter<br>Setter<br>Setter<br>Setter<br>Setter<br>Setter<br>Setter<br>Setter<br>Setter<br>Setter<br>Setter<br>Setter<br>Setter<br>Setter<br>Setter<br>Setter<br>Setter<br>Setter<br>Setter<br>Setter<br>Setter<br>Setter<br>Setter<br>Setter<br>Setter<br>Setter<br>Setter<br>Setter<br>Setter<br>Setter<br>Setter<br>Setter<br>Setter<br>Setter<br>Setter<br>Setter<br>Setter<br>Setter<br>Setter<br>Setter<br>Setter<br>Setter<br>Setter<br>Setter<br>Setter<br>Setter<br>Setter<br>Setter<br>Setter<br>Setter<br>Setter<br>Setter<br>Setter<br>Setter<br>Setter<br>Setter<br>Setter<br>Setter<br>Setter<br>Setter<br>Setter<br>Setter<br>Setter<br>Setter<br>Setter<br>Setter<br>Setter<br>Setter<br>Setter<br>Setter<br>Setter<br>Setter<br>Setter<br>Setter<br>Setter<br>Setter<br>Setter<br>Setter<br>Setter<br>Setter<br>Setter<br>Setter<br>Setter<br>Setter<br>Setter<br>Setter<br>Setter<br>Setter<br>Setter<br>Setter<br>Setter<br>Setter<br>Setter<br>Setter<br>Setter<br>Setter<br>Setter<br>Setter<br>Setter<br>Setter<br>Setter<br>Setter<br>Setter<br>Setter<br>Setter<br>Setter<br>Setter<br>Setter<br>Setter<br>Setter<br>Setter<br>Setter<br>Setter<br>Setter<br>Setter<br>Setter<br>Setter<br>Setter<br>Setter<br>Setter<br>Setter<br>Setter<br>Setter<br>Setter<br>Setter<br>Setter<br>Setter<br>Setter<br>Setter<br>Setter<br>Setter<br>Setter<br>Setter<br>Setter<br>Setter<br>Setter<br>Setter<br>Setter<br>Setter<br>Setter<br>Setter<br>Setter<br>Setter<br>Setter<br>Setter<br>Setter<br>Setter<br>Setter<br>Setter<br>Setter<br>Setter<br>Setter<br>Setter<br>Setter<br>Setter<br>Setter<br>Setter<br>Setter<br>Setter<br>Setter<br>Setter<br>Setter<br>Setter<br>Setter<br>Setter<br>Setter<br>Setter<br>Setter<br>Setter<br>Setter<br>Setter<br>Setter<br>Setter<br>Setter<br>Setter<br>Setter<br>Setter<br>Setter<br>Setter<br>Setter<br>Setter<br>Setter<br>Setter<br>Setter<br>Setter<br>Setter<br>Setter<br>Setter<br>Setter<br>Setter<br>Setter<br>Setter<br>Setter<br>Setter<br>Setter<br>Setter<br>Setter<br>Setter<br>Setter<br>Setter<br>Setter<br>Setter<br>Setter<br>Setter<br>Setter<br>Setter<br>Setter<br>Setter<br>Setter<br>Setter<br>Setter<br>Setter<br>Setter<br>Setter<br>Setter<br>Setter<br>Setter<br>Setter<br>Setter<br>Setter<br>Setter<br>Setter<br>Setter<br>Setter<br>Setter<br>Setter<br>Setter<br>Setter<br>Setter<br>Setter<br>Setter<br>Setter<br>Setter<br>Setter<br>Setter |                                                                    | 3.00 Each<br>10.00 set |
| CE-1247/0 | Easter Train                                                                                                                                                                                                                                                                                                                                                                                                                                                                                                                                                                                                                                                                                                                                                                                                                                                                                                                                                                                                                                                                                                                                                                                                                                                                                                                                                                                                                                                                                                                                                                                                                                                                                                                                                                                                                                                                                                                                                                                                                                                                                                                                                                                                                                                                                                                                                                                                                                                                                                                                                                                                                                                 |                                                                    | 28.50                  |
| CE-1247   | Easter Train: Engine                                                                                                                                                                                                                                                                                                                                                                                                                                                                                                                                                                                                                                                                                                                                                                                                                                                                                                                                                                                                                                                                                                                                                                                                                                                                                                                                                                                                                                                                                                                                                                                                                                                                                                                                                                                                                                                                                                                                                                                                                                                                                                                                                                                                                                                                                                                                                                                                                                                                                                                                                                                                                                         | 4.75 High by<br>5.5 Long                                           | 9.75                   |