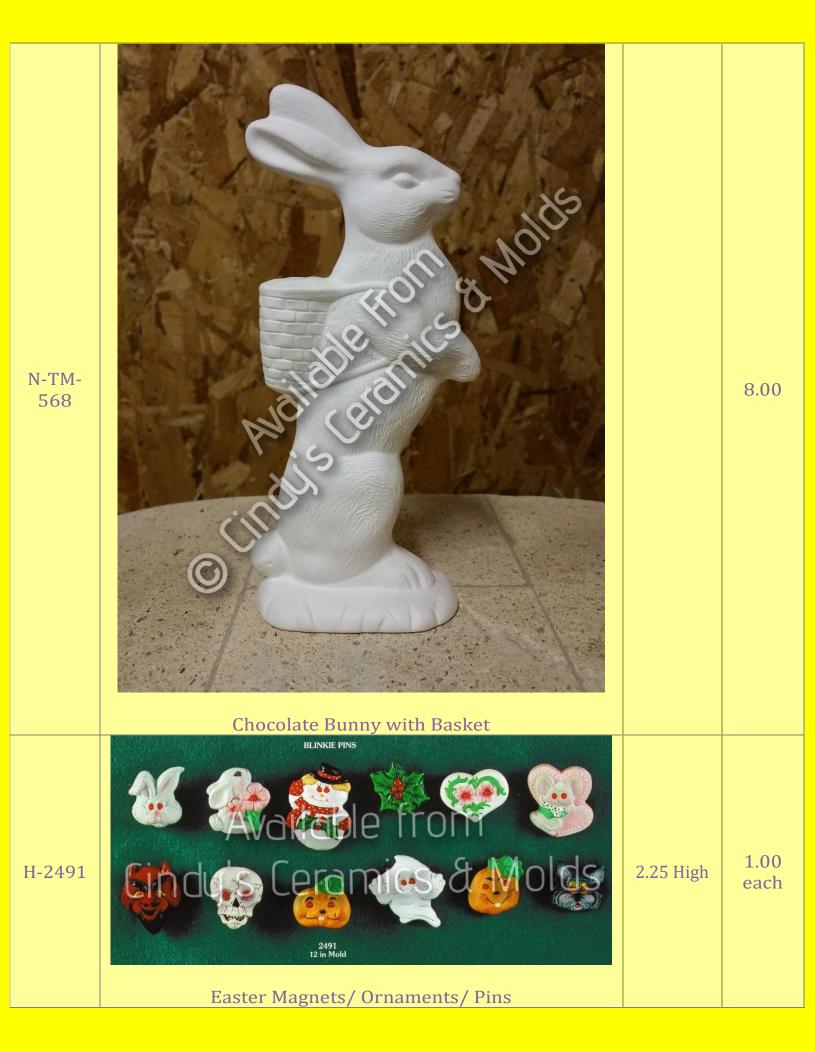

| N-242        | Two Small Rabbits (Boy & Girl Couple) | 3 Tall                 | 4.00<br>(set)                 |
|--------------|---------------------------------------|------------------------|-------------------------------|
| N-TM-<br>565 | Tiny Chocolate Bunnies (set of three) | 2 1/4 High             | 6.00 (set<br>of three)        |
| N-TM-<br>566 |                                       | 3 <sup>1</sup> /2 High | 9.00 set<br>(set of<br>three) |