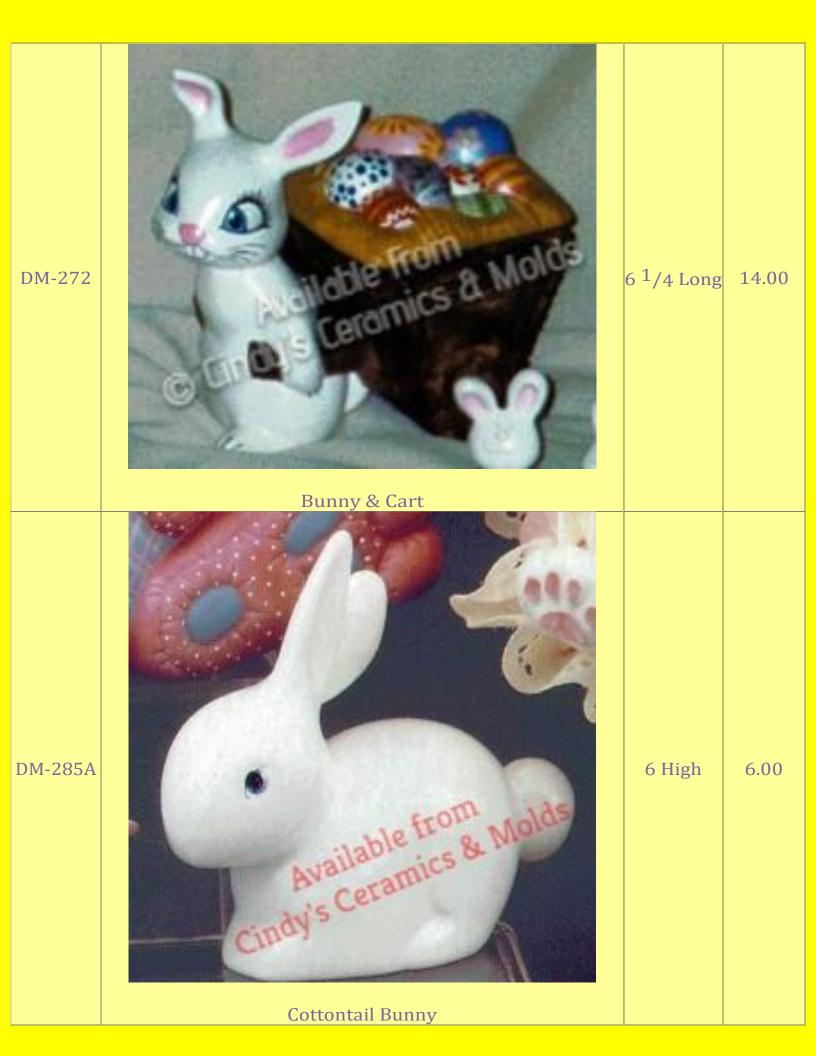

| C-4134 | Bunny & Flower Pots                                                    | Wheelbarr<br>ow Bunny:<br>3.25x4x1.5<br>; Round<br>Flower Pot:<br>2.5x1.5;<br>Rect<br>Flower Pot<br>2.25x2.5x1.<br>125 | (set)                |
|--------|------------------------------------------------------------------------|------------------------------------------------------------------------------------------------------------------------|----------------------|
| C-4135 | Playing Bunnies                                                        | Painter<br>Bunny:<br>2.75x3.5x1.<br>5; Sleeping<br>Bunny:<br>1.5x4.25x2<br>; Chimney<br>Bunny:<br>4x2.75x2.5           | 7.50<br>(set)        |
| F-43   | Available from<br>Cincus Ceramics & Molds<br>Bunny & Duck (set of two) |                                                                                                                        | 4.00 (set<br>of two) |