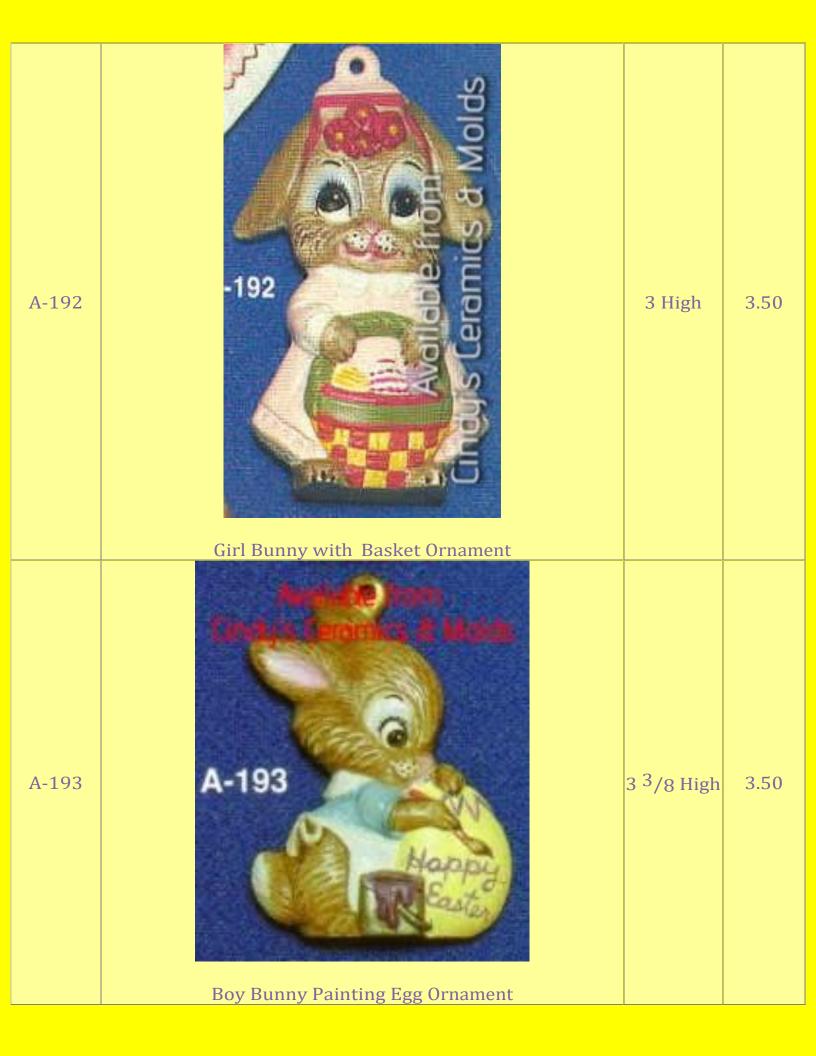

| A-196 | Girl Bunny with Buggy Ornament      | 2 <sup>3</sup> /8 High | 3.50 |
|-------|-------------------------------------|------------------------|------|
| A-197 | Two Bunnies with Egg House Ornament | 2 <sup>1</sup> /4 High | 3.50 |
| A-313 | Girl Bunny with Doll Ornament       | 3.625 High             | 3.50 |