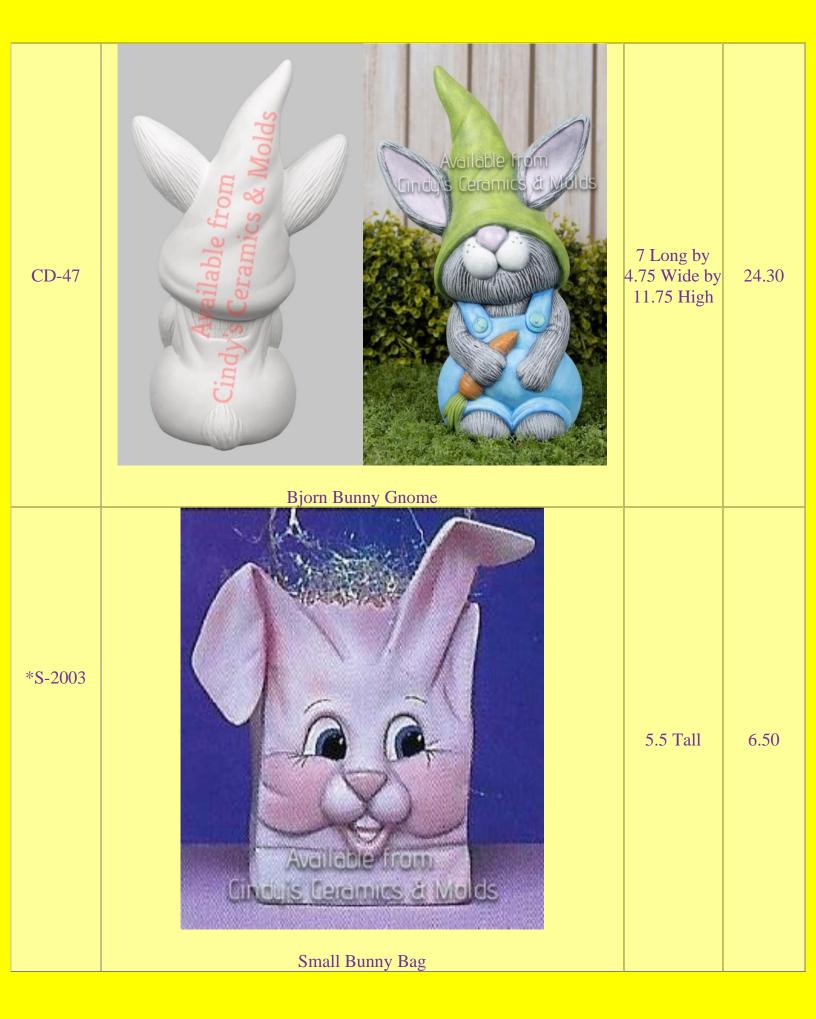

---------------------------------------------|---------------------------|-------|
| CE-1249  |                                                                                                                                 | 4.25 High by<br>3 Long    | 6.75  |
| CE-1250  | Easter Train: Caboose                                                                                                           | 4.25 High by<br>2.75 Long | 6.75  |
| DM-1038  | <image/>                                                                                                                        | 10.875 Long               | 30.00 |
| *DM-1042 | Bunny Family Part II                                                                                                            | 3 Long                    | 6.00  |







| J-4298 J-425 Tall by 2.5 Wide (each) | J-4197 | 0 \$42<br>nkles<br>ymny<br>\$7W \$42<br>W \$42<br>W \$42<br>W \$42<br>D \$100<br>D | 5.75 Tall by<br>5.5 Wide | 12.60 |
|--------------------------------------|--------|-----------------------------------------------------------------------------------------------------------------------------------------------------------------------------------------------------------------------------------------------------------------------------------------------------------------------------------------------------------------------------------------------------------------------------------------------------------------------------------------------------------------------------------------------------------------------------------------------