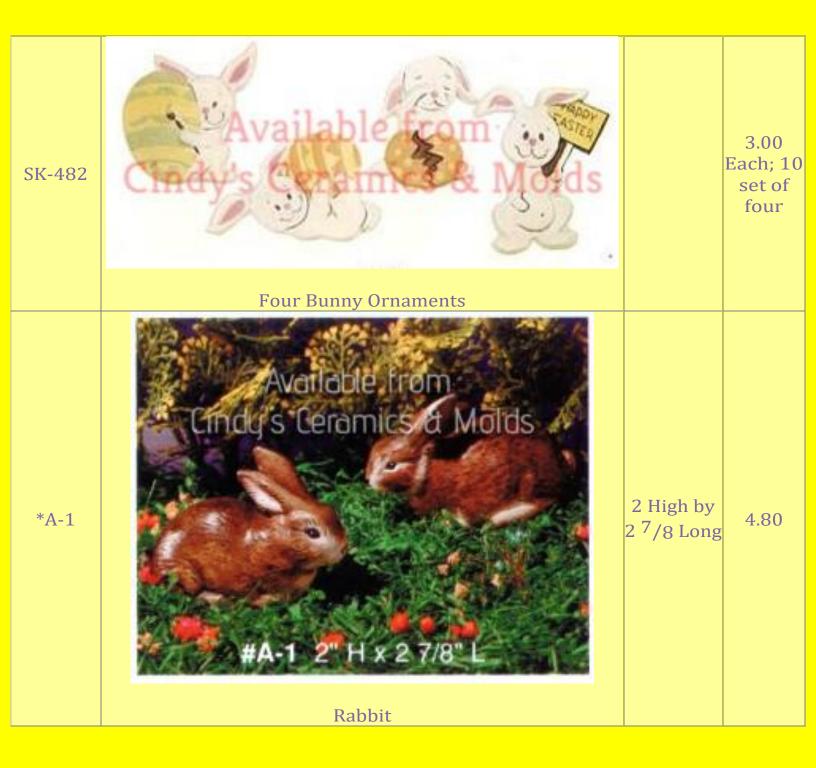

| DM-1016   | Easter Accessories for DM-6002/ 605B Village Windowsill/ Mante                                                                                                                                                                                                                                                                                                                                                                                                                                                                                                                                                                                                                                                                                                                                                                                                                                                                                                                                                                                                                                                                                                                                                                                                                                                                                                                                                                                                                                                                                                                                                                                                                                                                                                                                                                                                                                                                                                                                                                                                                                                                                                                                                                                                                                                                                                                                                                                                                                                                                                                                                                                               | Village<br>Bunnies/<br>Pieces<br>average 2 <sup>1</sup> /2<br>Long | 8.00 (set)             |
|-----------|--------------------------------------------------------------------------------------------------------------------------------------------------------------------------------------------------------------------------------------------------------------------------------------------------------------------------------------------------------------------------------------------------------------------------------------------------------------------------------------------------------------------------------------------------------------------------------------------------------------------------------------------------------------------------------------------------------------------------------------------------------------------------------------------------------------------------------------------------------------------------------------------------------------------------------------------------------------------------------------------------------------------------------------------------------------------------------------------------------------------------------------------------------------------------------------------------------------------------------------------------------------------------------------------------------------------------------------------------------------------------------------------------------------------------------------------------------------------------------------------------------------------------------------------------------------------------------------------------------------------------------------------------------------------------------------------------------------------------------------------------------------------------------------------------------------------------------------------------------------------------------------------------------------------------------------------------------------------------------------------------------------------------------------------------------------------------------------------------------------------------------------------------------------------------------------------------------------------------------------------------------------------------------------------------------------------------------------------------------------------------------------------------------------------------------------------------------------------------------------------------------------------------------------------------------------------------------------------------------------------------------------------------------------|--------------------------------------------------------------------|------------------------|
| SK-471    | Setter<br>Setter<br>Setter<br>Setter<br>Setter<br>Setter<br>Setter<br>Setter<br>Setter<br>Setter<br>Setter<br>Setter<br>Setter<br>Setter<br>Setter<br>Setter<br>Setter<br>Setter<br>Setter<br>Setter<br>Setter<br>Setter<br>Setter<br>Setter<br>Setter<br>Setter<br>Setter<br>Setter<br>Setter<br>Setter<br>Setter<br>Setter<br>Setter<br>Setter<br>Setter<br>Setter<br>Setter<br>Setter<br>Setter<br>Setter<br>Setter<br>Setter<br>Setter<br>Setter<br>Setter<br>Setter<br>Setter<br>Setter<br>Setter<br>Setter<br>Setter<br>Setter<br>Setter<br>Setter<br>Setter<br>Setter<br>Setter<br>Setter<br>Setter<br>Setter<br>Setter<br>Setter<br>Setter<br>Setter<br>Setter<br>Setter<br>Setter<br>Setter<br>Setter<br>Setter<br>Setter<br>Setter<br>Setter<br>Setter<br>Setter<br>Setter<br>Setter<br>Setter<br>Setter<br>Setter<br>Setter<br>Setter<br>Setter<br>Setter<br>Setter<br>Setter<br>Setter<br>Setter<br>Setter<br>Setter<br>Setter<br>Setter<br>Setter<br>Setter<br>Setter<br>Setter<br>Setter<br>Setter<br>Setter<br>Setter<br>Setter<br>Setter<br>Setter<br>Setter<br>Setter<br>Setter<br>Setter<br>Setter<br>Setter<br>Setter<br>Setter<br>Setter<br>Setter<br>Setter<br>Setter<br>Setter<br>Setter<br>Setter<br>Setter<br>Setter<br>Setter<br>Setter<br>Setter<br>Setter<br>Setter<br>Setter<br>Setter<br>Setter<br>Setter<br>Setter<br>Setter<br>Setter<br>Setter<br>Setter<br>Setter<br>Setter<br>Setter<br>Setter<br>Setter<br>Setter<br>Setter<br>Setter<br>Setter<br>Setter<br>Setter<br>Setter<br>Setter<br>Setter<br>Setter<br>Setter<br>Setter<br>Setter<br>Setter<br>Setter<br>Setter<br>Setter<br>Setter<br>Setter<br>Setter<br>Setter<br>Setter<br>Setter<br>Setter<br>Setter<br>Setter<br>Setter<br>Setter<br>Setter<br>Setter<br>Setter<br>Setter<br>Setter<br>Setter<br>Setter<br>Setter<br>Setter<br>Setter<br>Setter<br>Setter<br>Setter<br>Setter<br>Setter<br>Setter<br>Setter<br>Setter<br>Setter<br>Setter<br>Setter<br>Setter<br>Setter<br>Setter<br>Setter<br>Setter<br>Setter<br>Setter<br>Setter<br>Setter<br>Setter<br>Setter<br>Setter<br>Setter<br>Setter<br>Setter<br>Setter<br>Setter<br>Setter<br>Setter<br>Setter<br>Setter<br>Setter<br>Setter<br>Setter<br>Setter<br>Setter<br>Setter<br>Setter<br>Setter<br>Setter<br>Setter<br>Setter<br>Setter<br>Setter<br>Setter<br>Setter<br>Setter<br>Setter<br>Setter<br>Setter<br>Setter<br>Setter<br>Setter<br>Setter<br>Setter<br>Setter<br>Setter<br>Setter<br>Setter<br>Setter<br>Setter<br>Setter<br>Setter<br>Setter<br>Setter<br>Setter<br>Setter<br>Setter<br>Setter<br>Setter<br>Setter<br>Setter<br>Setter<br>Setter<br>Setter<br>Setter<br>Setter<br>Setter |                                                                    | 3.00 Each<br>10.00 set |
| CE-1247/0 | Easter Train                                                                                                                                                                                                                                                                                                                                                                                                                                                                                                                                                                                                                                                                                                                                                                                                                                                                                                                                                                                                                                                                                                                                                                                                                                                                                                                                                                                                                                                                                                                                                                                                                                                                                                                                                                                                                                                                                                                                                                                                                                                                                                                                                                                                                                                                                                                                                                                                                                                                                                                                                                                                                                                 |                                                                    | 28.50                  |
| CE-1247   | Easter Train: Engine                                                                                                                                                                                                                                                                                                                                                                                                                                                                                                                                                                                                                                                                                                                                                                                                                                                                                                                                                                                                                                                                                                                                                                                                                                                                                                                                                                                                                                                                                                                                                                                                                                                                                                                                                                                                                                                                                                                                                                                                                                                                                                                                                                                                                                                                                                                                                                                                                                                                                                                                                                                                                                         | 4.75 High by<br>5.5 Long                                           | 9.75                   |