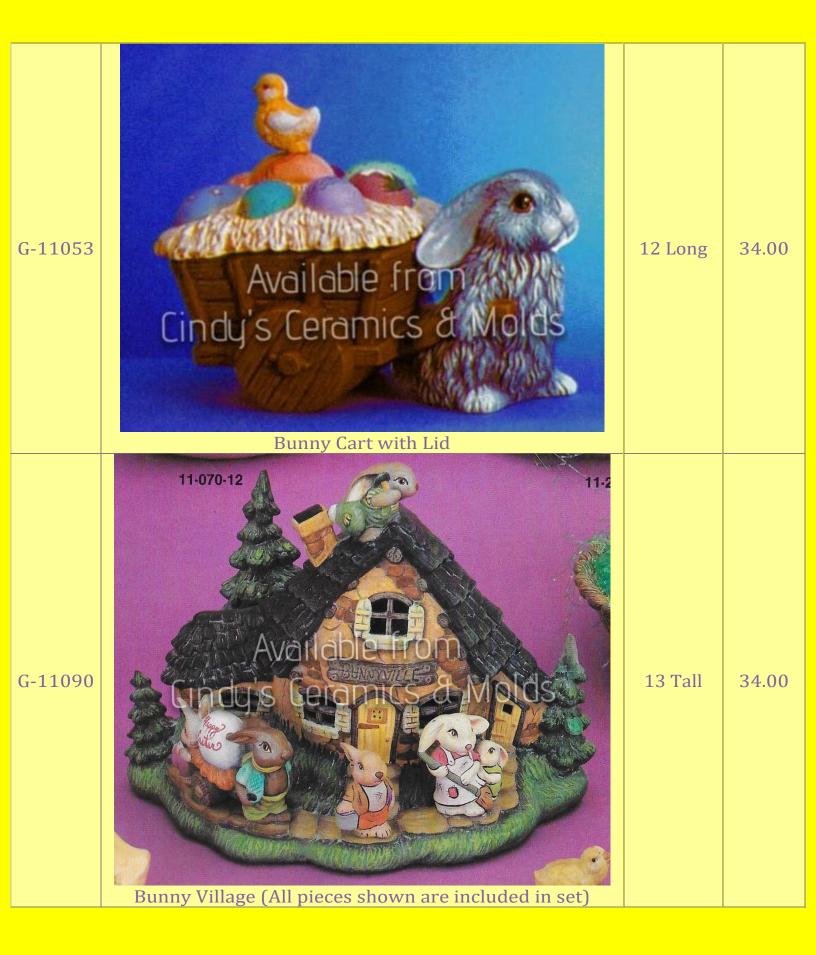

5x4x1.5<br>; Round<br>Flower Pot:<br>2.5x1.5;<br>Rect<br>Flower Pot<br>2.25x2.5x1.<br>125 | (set)                |
|--------|------------------------------------------------------------------------|------------------------------------------------------------------------------------------------------------------------|----------------------|
| C-4135 | Playing Bunnies                                                        | Painter<br>Bunny:<br>2.75x3.5x1.<br>5; Sleeping<br>Bunny:<br>1.5x4.25x2<br>; Chimney<br>Bunny:<br>4x2.75x2.5           | 7.50<br>(set)        |
| F-43   | Available from<br>Cincus Ceramics & Molds<br>Bunny & Duck (set of two) |                                                                                                                        | 4.00 (set<br>of two) |





| 687  | Bunny Smiley/ Happy                                                         | 12 <sup>7</sup> /8<br>Tall | 20.00 |
|------|-----------------------------------------------------------------------------|----------------------------|-------|
| 1074 | Avoitable From<br>O Cincides Cerchics & Molds<br>Atora<br>Bunny with Carrot | 11.5 Tall                  | 20.00 |

| BOY-335 | Jumbo Chocolate Bunny                     |        | 20.00            |
|---------|-------------------------------------------|--------|------------------|
| BOY-366 | Two Small Chocolate Bunnies               |        | 6.00 (set        |
| J-898   |                                           | 5 Tall | of two)<br>11.10 |
|         | Standing Lop Bunny                        |        |                  |
| J