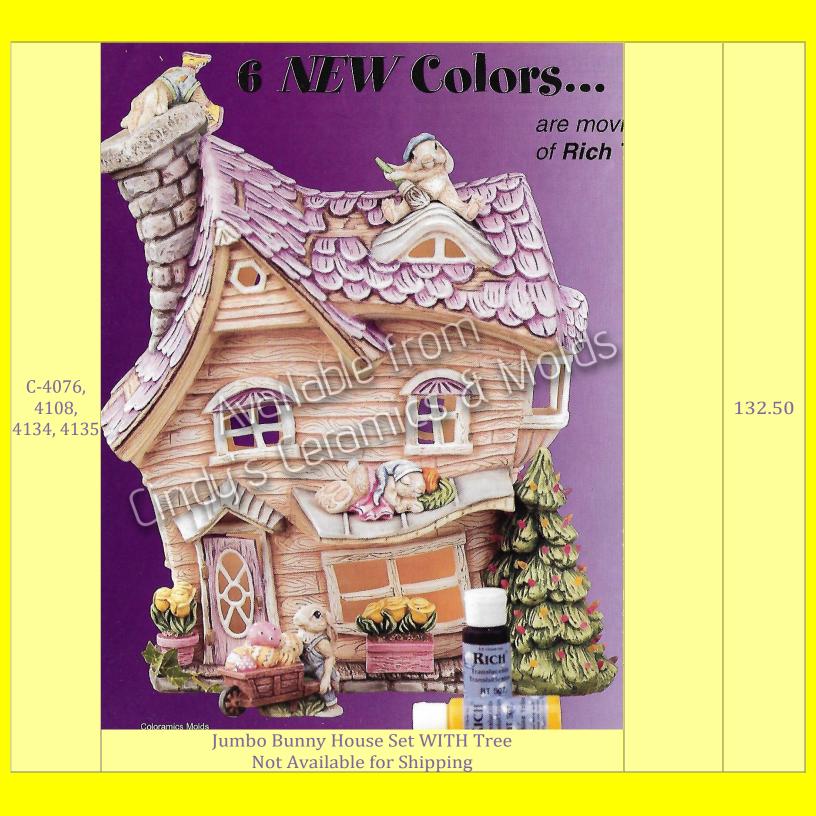

ckwall:<br>14 Wide;<br>Roof:<br>14.125<br>Wide | 75.00<br>(set)       |
| A-1344        | Mr. & Mrs. Easter Bunny                   | 5.75 &<br>5.625 Tall                                      | 16.80<br>(set)       |
| A-1345        | Bunnies Painting Egg                      | 4.5 Tall                                                  | 8.40                 |
| A-1346        | Bunny with Chick & Bunny for Chimney      | 4.125 &<br>3.25 Tall                                      | 8.40<br>(set)        |
| A-1347        | Carrots & Berries for Wall décor & Kettle | 2.625 &<br>2.25 Tall                                      | 6.00<br>(set)        |
| A-1348        | Easter Egg with Flowers                   | 3.25 Tall                                                 | 8.40                 |





| C-4134 | Bunny & Flower Pots                                                    | Wheelbarr<br>ow Bunny:<br>3.25x4x1.5<br>; Round<br>Flower Pot:<br>2.5x1.5;<br>Rect<br>Flower Pot<br>2.25x2.5x1.<br>125 | (set)                |
|--------|------------------------------------------------------------------------|------------------------------------------------------------------------------------------------------------------------|----------------------|
| C-4135 | Playing Bunnies                                                        | Painter<br>Bunny:<br>2.75x3.5x1.<br>5; Sleeping<br>Bunny:<br>1.5x4.25x2<br>; Chimney<br>Bunny:<br>4x2.75x2.5           | 7.50<br>(set)        |
| F-43   | Available from<br>Cincus Ceramics & Molds<br>Bunny & Duck (set of two) |