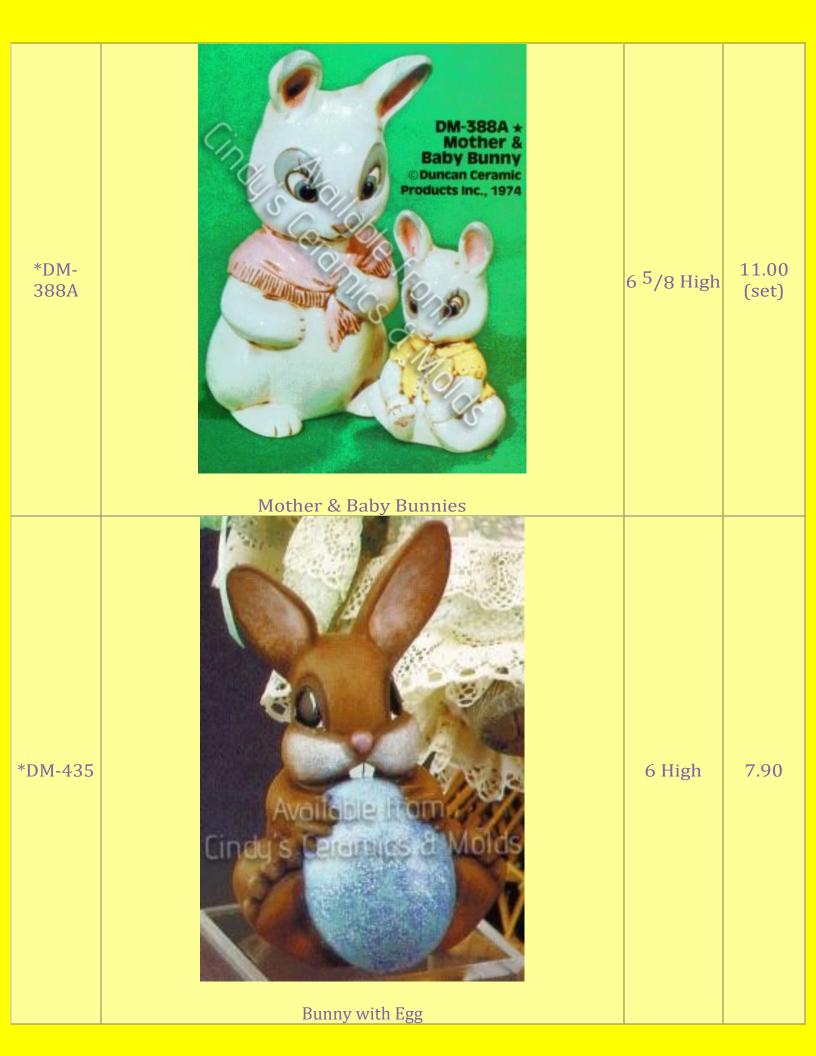

| C-4134 | Bunny & Flower Pots                                                    | Wheelbarr<br>ow Bunny:<br>3.25x4x1.5<br>; Round<br>Flower Pot:<br>2.5x1.5;<br>Rect<br>Flower Pot<br>2.25x2.5x1.<br>125 | (set)                |
|--------|------------------------------------------------------------------------|------------------------------------------------------------------------------------------------------------------------|----------------------|
| C-4135 | Playing Bunnies                                                        | Painter<br>Bunny:<br>2.75x3.5x1.<br>5; Sleeping<br>Bunny:<br>1.5x4.25x2<br>; Chimney<br>Bunny:<br>4x2.75x2.5           | 7.50<br>(set)        |
| F-43   | Available from<br>Cincus Ceramics & Molds<br>Bunny & Duck (set of two) |                                                                                                                        | 4.00 (set<br>of two) |