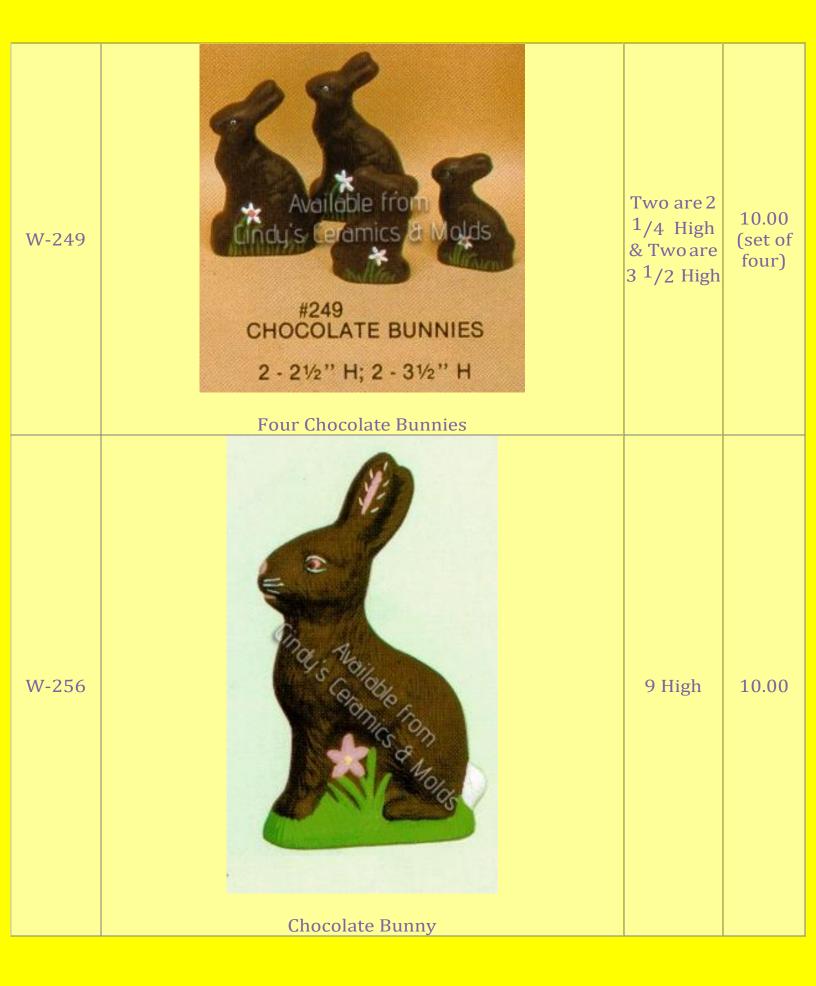

2             | Two-Story Egg House                       |        |                      |
| VIP-1675             | Sideways Egg house with Dormers           |        |                      |
| VIP-1677<br>VIP-1678 | Sideways Egg House<br>Three Small Bunnies |        |                      |
| VIP-1678<br>VIP-1679 | Four Small Bunnies                        |        |                      |
| VII-1675             | Three-Story Egg House                     |        |                      |
| VIP-1681             | Easter Bunny Village Base                 |        |                      |
| MN-208               | Two Sleeping Bunnies                      |        | 5.00 (set<br>of two) |
| W-49                 | Bunny with Egg                            | 3 Long | 5.00                 |



| W-261 | Small Chocolate Bunny                     | 6 High  | 8.00  |
|-------|-------------------------------------------|---------|-------|
| W-899 | Large Chocolate Bunny with Basket on Back | 12 High | 15.00 |

| WH-1413   Available from   Wide     1413   1413   Wide     1413   EXHAUSTED   BUNNY     3''X 4½''   Exhausted Bunny |                           |
|---------------------------------------------------------------------------------------------------------------------|---------------------------|
| MS-42 Rabbit Scratching Ear                                                                                         | 4.00                      |
| MS-60 Laying Chocolate Bunny                                                                                        | 7.50