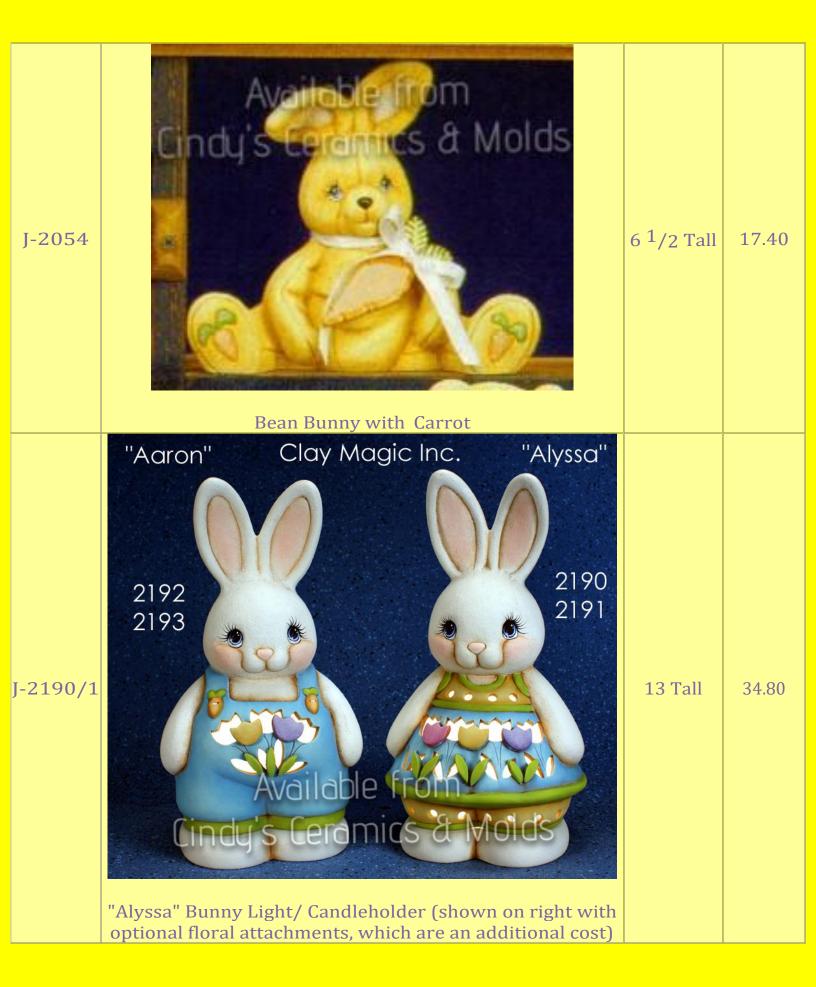

---------------------------------------------|----------------------------|-------|
| 1074 | Avoitable From<br>O Cincides Cerchics & Molds<br>Atora<br>Bunny with Carrot | 11.5 Tall                  | 20.00 |

| BOY-335 | Jumbo Chocolate Bunny                     |        | 20.00            |
|---------|-------------------------------------------|--------|------------------|
| BOY-366 | Two Small Chocolate Bunnies               |        | 6.00 (set        |
| J-898   |                                           | 5 Tall | of two)<br>11.10 |
|         | Standing Lop Bunny                        |        |                  |
| J-1323  | Available from<br>Undy S Geramics & Molds | 6 Wide | 12.60            |
|         | Bunny & Cracked Egg Candle Cup            |        |                  |









| N-242        | Two Small Rabbits (Boy & Girl Couple) | 3 Tall                 | 4.00<br>(set)                 |
|--------------|---------------------------------------|------------------------|-------------------------------|
| N-TM-<br>565 | Tiny Chocolate Bunnies (set of three) | 2 1/4 High             | 6.00 (set<br>of three)        |
| N-TM-<br>566 |                                       | 3 <sup>1</sup> /2 High | 9.00 set<br>(set of<br>three) |





| СРК-         | Easter Village Base                  |          |       |
|--------------|--------------------------------------|----------|-------|
| 1432         | Not Available for Shipping           |          | 27.00 |
| СРК-         | Two Bunny Houses for Easter Village  | 7 Tall   | 8.40  |
| 1464         | Two Dunity House