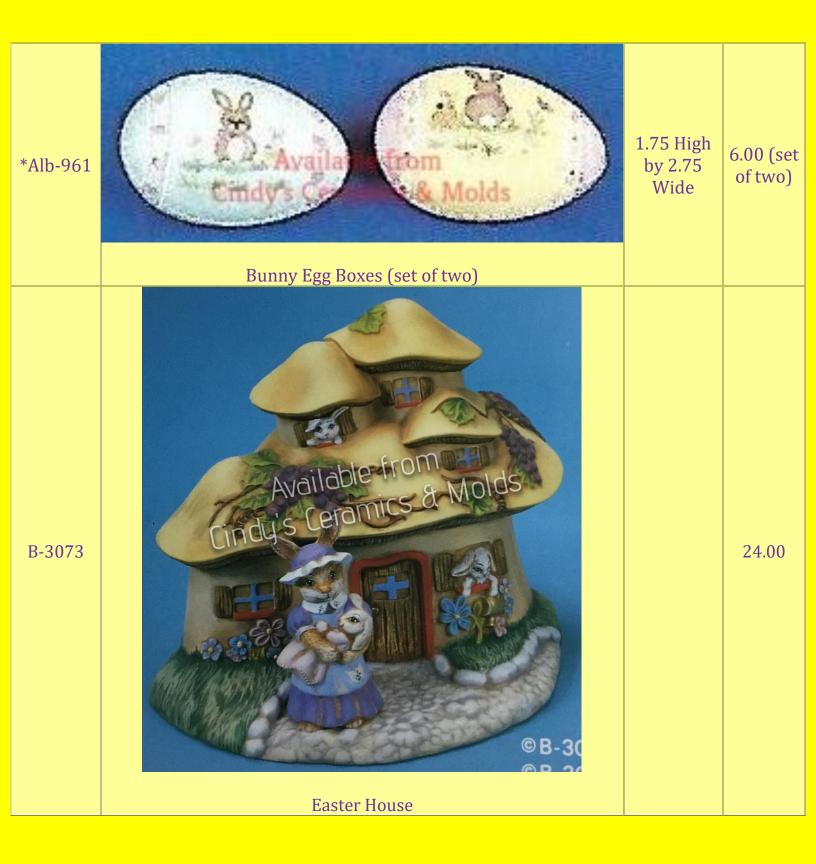

-----------------------------------------|---------------------------|-------|
| CE-1249  |                                                                                                                                 | 4.25 High by<br>3 Long    | 6.75  |
| CE-1250  | Easter Train: Caboose                                                                                                           | 4.25 High by<br>2.75 Long | 6.75  |
| DM-1038  | <image/>                                                                                                                        | 10.875 Long               | 30.00 |
| *DM-1042 | Bunny Family Part II                                                                                                            | 3 Long                    | 6.00  |







| J-4298 J-425 Tall by 2.5 Wide (each) | J-4197 | 0 \$42<br>nkles<br>ymny<br>\$7W \$42<br>W \$42<br>W \$42<br>W \$42<br>D \$100<br>D | 5.75 Tall by<br>5.5 Wide | 12.60 |
|--------------------------------------|--------|---------------------------------------------------------------------------------------------------------------------------------------------------------------------------------------------------------------------------------------------------------------------------------------------------------------------------------------------------------------------------------------------------------------------------------------------------------------------------------------------------------------------------------------------------------------------------------------------------