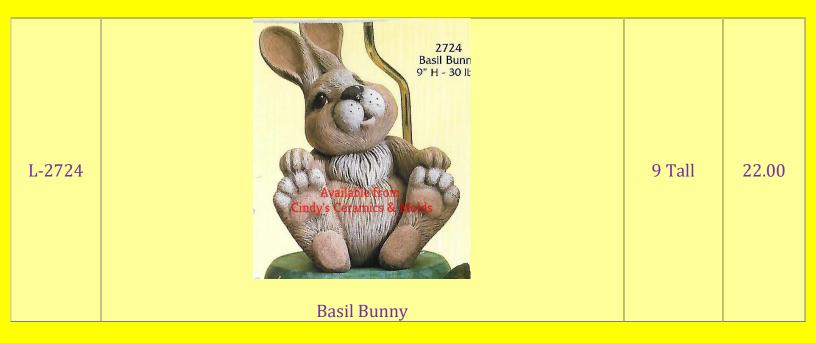

|                          |       |

| TBM-160 | Large Easter Bunny Windowsill Light<br>(Light comes from under bow) | 15.5 Tall by<br>13.5 Wide | 33.75 |
|---------|---------------------------------------------------------------------|---------------------------|-------|
| S-324   | John & Marsha Bunnies in Bed                                        |                           | 10.00 |