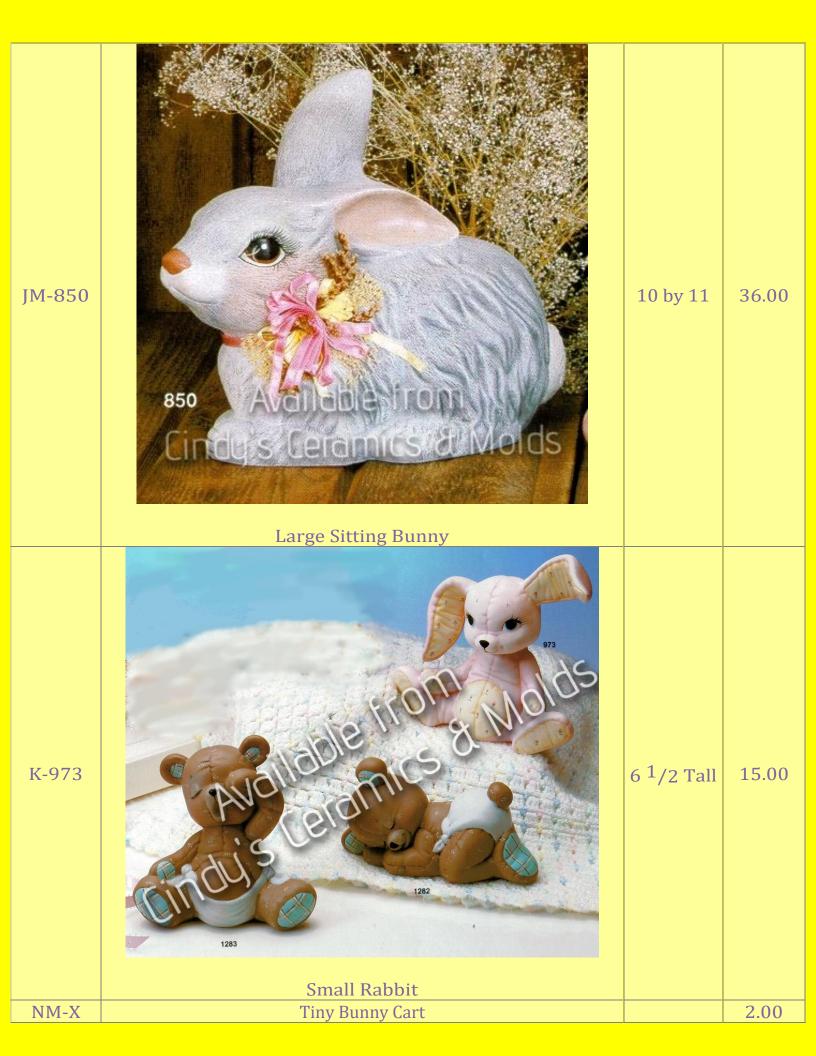

| 2 Tall     | 7.50 (set) |
| S-1079       | 1079     Image: Construction of the second sec | 6 Tall     | 8.30       |



| VIP-<br>1672/81      | <image/> <caption></caption>              |        | 60.00                |
|----------------------|-------------------------------------------|--------|----------------------|
| VIP-1672             | Two-Story Egg House                       |        |                      |
| VIP-1675             | Sideways Egg house with Dormers           |        |                      |
| VIP-1677<br>VIP-1678 | Sideways Egg House<br>Three Small Bunnies |        |                      |
| VIP-1678<br>VIP-1679 | Four Small Bunnies                        |        |                      |
| VII-1675             | Three-Story Egg House                     |        |                      |
| VIP-1681             | Easter Bunny Village Base                 |        |