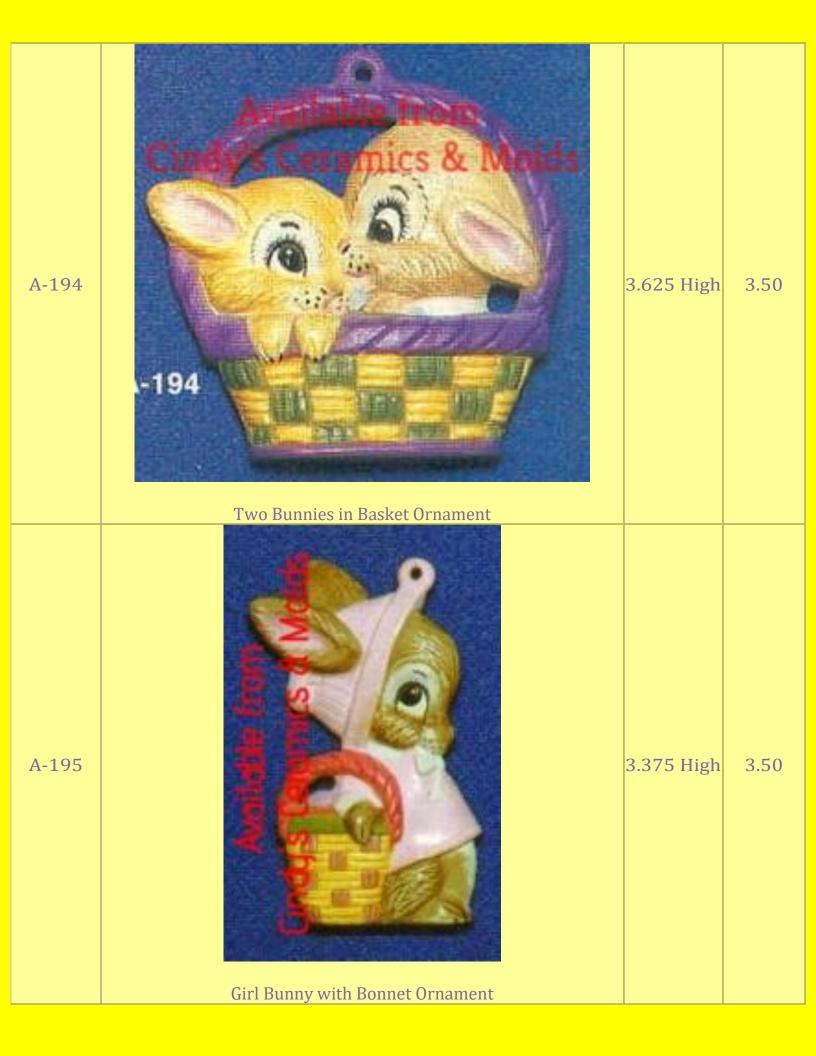

| A-196 | Girl Bunny with Buggy Ornament      | 2 <sup>3</sup> /8 High | 3.50 |
|-------|-------------------------------------|------------------------|------|
| A-197 | Two Bunnies with Egg House Ornament | 2 <sup>1</sup> /4 High | 3.50 |
| A-313 | Girl Bunny with Doll Ornament       | 3.625 High             | 3.50 |