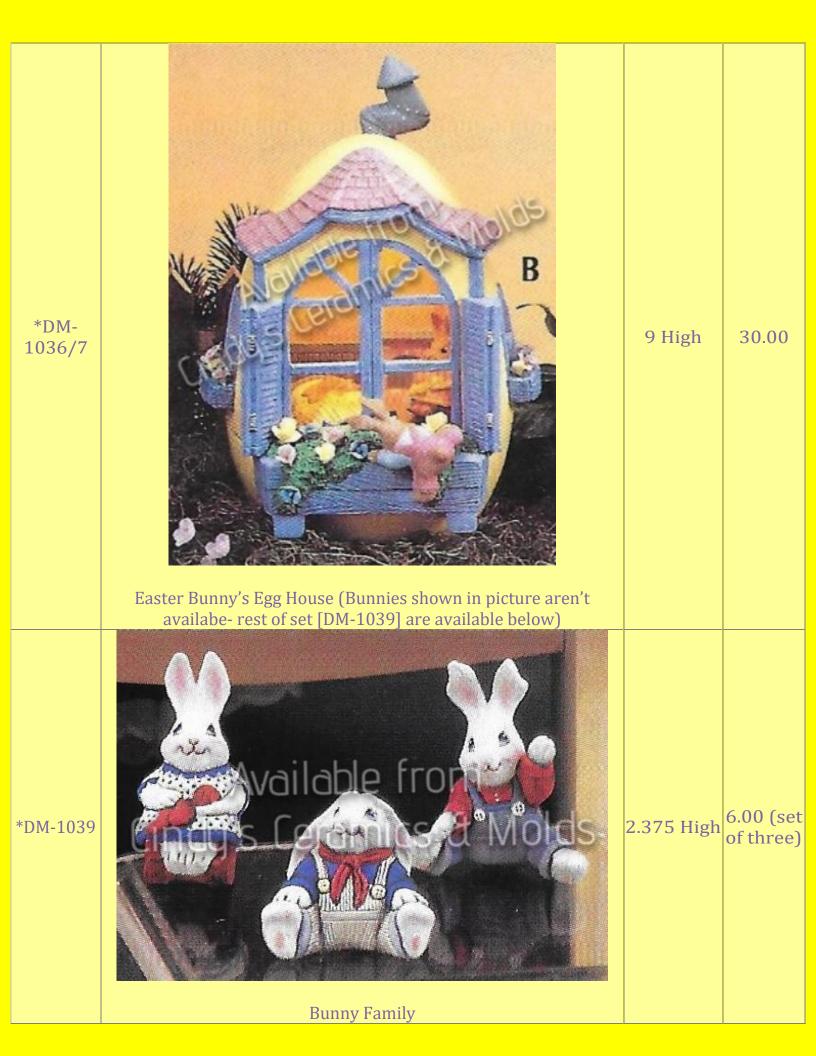

| CE-1248  | Easter Train: Basket Car<br>(Note: for shipping purposes, we recommend this piece NOT be cut, as<br>shown in the lower picture) | 4.25 High by<br>3 Long    | 6.75  |
|----------|---------------------------------------------------------------------------------------------------------------------------------|---------------------------|-------|
| CE-1249  |                                                                                                                                 | 4.25 High by<br>3 Long    | 6.75  |
| CE-1250  | Easter Train: Caboose                                                                                                           | 4.25 High by<br>2.75 Long | 6.75  |
| DM-1038  | <image/>                                                                                                                        | 10.875 Long               | 30.00 |
| *DM-1042 | Bunny Family Part II                                                                                                            | 3 Long                    | 6.00  |