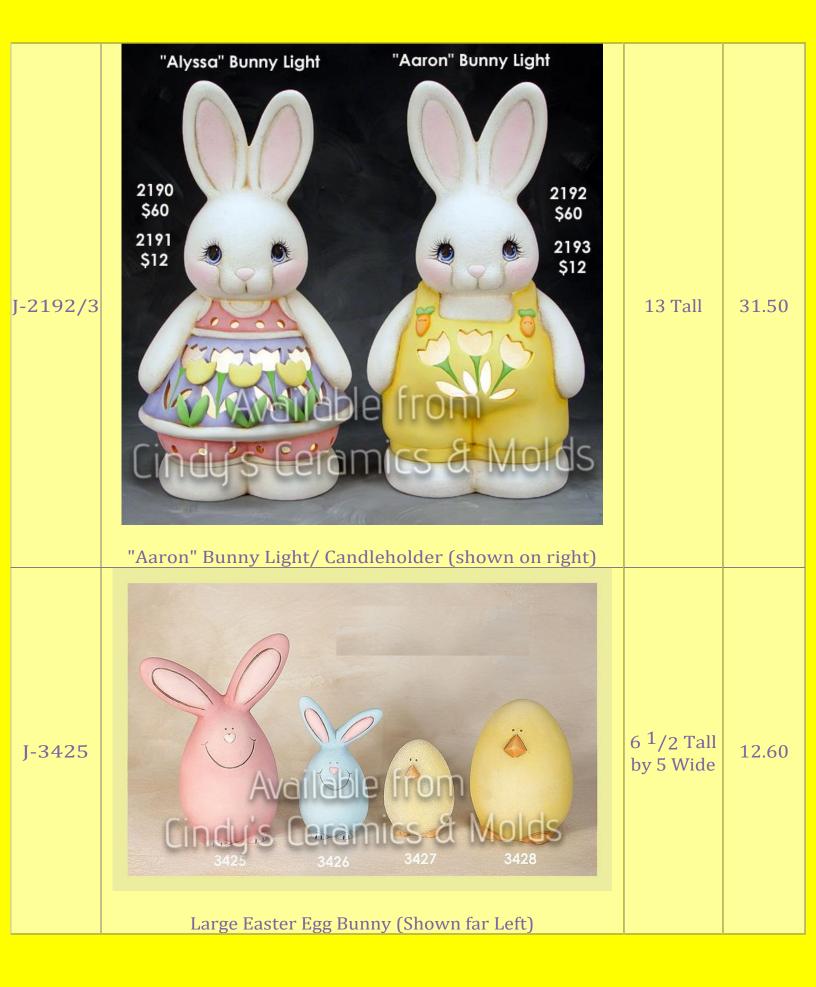

-------------------------------------------|----------------------------|-------|
| 1074 | Avoitable From<br>O Cincides Cerchics & Molds<br>Atora<br>Bunny with Carrot | 11.5 Tall                  | 20.00 |

| BOY-335 | Jumbo Chocolate Bunny                     |        | 20.00            |
|---------|-------------------------------------------|--------|------------------|
| BOY-366 | Two Small Chocolate Bunnies               |        | 6.00 (set        |
| J-898   |                                           | 5 Tall | of two)<br>11.10 |
|         | Standing Lop Bunny                        |        |                  |
| J-1323  | Available from<br>Undy S Geramics & Molds | 6 Wide | 12.60            |
|         | Bunny & Cracked Egg Candle Cup            |        |                  |









| N-242        | Two Small Rabbits (Boy & Girl Couple) | 3 Tall                 | 4.00<br>(set)                 |
|--------------|---------------------------------------|------------------------|-------------------------------|
| N-TM-<br>565 | Tiny Chocolate Bunnies (set of three) | 2 1/4 High             | 6.00 (set<br>of three)        |
| N-TM-<br>566 |                                       | 3 <sup>1</sup> /2 High | 9.00 set<br>(set of<br>three) |





| СРК-         | Easter Village Base                  |          |       |
|--------------|--------------------------------------|----------|-------|
| 1432         | Not Available for Shipping           |          | 27.00 |
| СРК-         | Two Bunny Houses for Easter Village  | 7 Tall   | 8.40  |
| 1464         | Two Dunity Houses