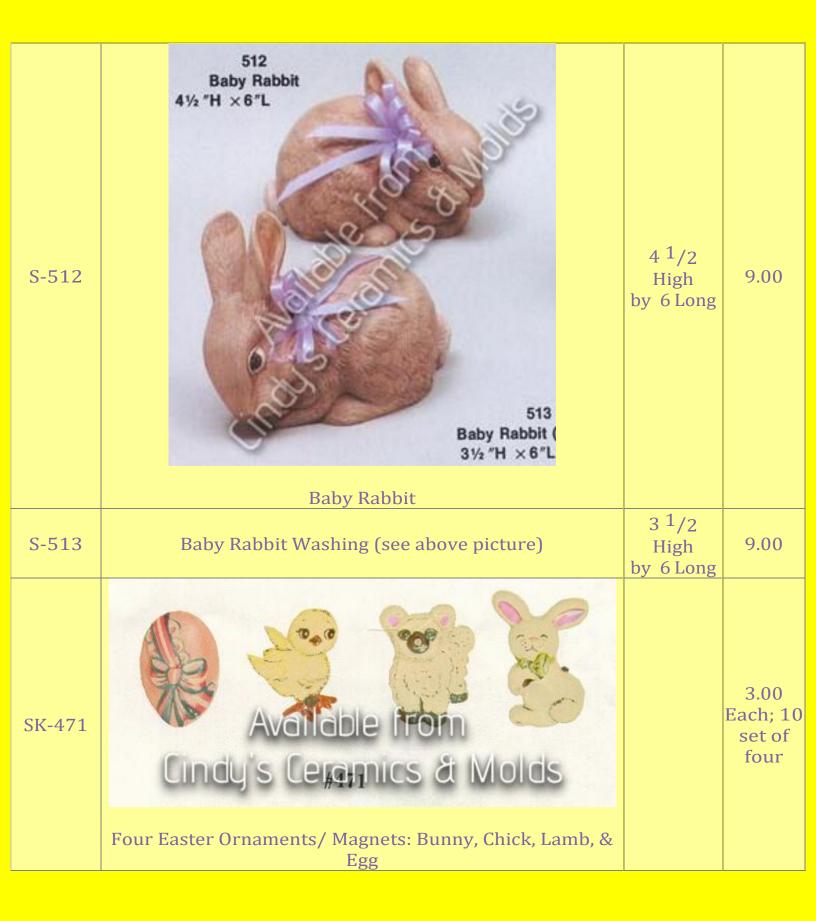

| DM-1016   | Easter Accessories for DM-6002/ 605B Village Windowsill/ Mante                                                                                                                                                                                                                                                                                                                                                                                                                                                                                                                                                                                                                                                                                                                                                                                                                                                                                                                                                                                                                                                                                                                                                                                                                                                                                                                                                                                                                                                                                                                                                                                                                                                                                                                                                                                                                                                                                                                                                                                                                                                                                                                                                                                                                                                                                                                                                                                                                                                                                                                                                                                               | Village<br>Bunnies/<br>Pieces<br>average 2 <sup>1</sup> /2<br>Long | 8.00 (set)             |
|-----------|--------------------------------------------------------------------------------------------------------------------------------------------------------------------------------------------------------------------------------------------------------------------------------------------------------------------------------------------------------------------------------------------------------------------------------------------------------------------------------------------------------------------------------------------------------------------------------------------------------------------------------------------------------------------------------------------------------------------------------------------------------------------------------------------------------------------------------------------------------------------------------------------------------------------------------------------------------------------------------------------------------------------------------------------------------------------------------------------------------------------------------------------------------------------------------------------------------------------------------------------------------------------------------------------------------------------------------------------------------------------------------------------------------------------------------------------------------------------------------------------------------------------------------------------------------------------------------------------------------------------------------------------------------------------------------------------------------------------------------------------------------------------------------------------------------------------------------------------------------------------------------------------------------------------------------------------------------------------------------------------------------------------------------------------------------------------------------------------------------------------------------------------------------------------------------------------------------------------------------------------------------------------------------------------------------------------------------------------------------------------------------------------------------------------------------------------------------------------------------------------------------------------------------------------------------------------------------------------------------------------------------------------------------------|--------------------------------------------------------------------|------------------------|
| SK-471    | Setter<br>Setter<br>Setter<br>Setter<br>Setter<br>Setter<br>Setter<br>Setter<br>Setter<br>Setter<br>Setter<br>Setter<br>Setter<br>Setter<br>Setter<br>Setter<br>Setter<br>Setter<br>Setter<br>Setter<br>Setter<br>Setter<br>Setter<br>Setter<br>Setter<br>Setter<br>Setter<br>Setter<br>Setter<br>Setter<br>Setter<br>Setter<br>Setter<br>Setter<br>Setter<br>Setter<br>Setter<br>Setter<br>Setter<br>Setter<br>Setter<br>Setter<br>Setter<br>Setter<br>Setter<br>Setter<br>Setter<br>Setter<br>Setter<br>Setter<br>Setter<br>Setter<br>Setter<br>Setter<br>Setter<br>Setter<br>Setter<br>Setter<br>Setter<br>Setter<br>Setter<br>Setter<br>Setter<br>Setter<br>Setter<br>Setter<br>Setter<br>Setter<br>Setter<br>Setter<br>Setter<br>Setter<br>Setter<br>Setter<br>Setter<br>Setter<br>Setter<br>Setter<br>Setter<br>Setter<br>Setter<br>Setter<br>Setter<br>Setter<br>Setter<br>Setter<br>Setter<br>Setter<br>Setter<br>Setter<br>Setter<br>Setter<br>Setter<br>Setter<br>Setter<br>Setter<br>Setter<br>Setter<br>Setter<br>Setter<br>Setter<br>Setter<br>Setter<br>Setter<br>Setter<br>Setter<br>Setter<br>Setter<br>Setter<br>Setter<br>Setter<br>Setter<br>Setter<br>Setter<br>Setter<br>Setter<br>Setter<br>Setter<br>Setter<br>Setter<br>Setter<br>Setter<br>Setter<br>Setter<br>Setter<br>Setter<br>Setter<br>Setter<br>Setter<br>Setter<br>Setter<br>Setter<br>Setter<br>Setter<br>Setter<br>Setter<br>Setter<br>Setter<br>Setter<br>Setter<br>Setter<br>Setter<br>Setter<br>Setter<br>Setter<br>Setter<br>Setter<br>Setter<br>Setter<br>Setter<br>Setter<br>Setter<br>Setter<br>Setter<br>Setter<br>Setter<br>Setter<br>Setter<br>Setter<br>Setter<br>Setter<br>Setter<br>Setter<br>Setter<br>Setter<br>Setter<br>Setter<br>Setter<br>Setter<br>Setter<br>Setter<br>Setter<br>Setter<br>Setter<br>Setter<br>Setter<br>Setter<br>Setter<br>Setter<br>Setter<br>Setter<br>Setter<br>Setter<br>Setter<br>Setter<br>Setter<br>Setter<br>Setter<br>Setter<br>Setter<br>Setter<br>Setter<br>Setter<br>Setter<br>Setter<br>Setter<br>Setter<br>Setter<br>Setter<br>Setter<br>Setter<br>Setter<br>Setter<br>Setter<br>Setter<br>Setter<br>Setter<br>Setter<br>Setter<br>Setter<br>Setter<br>Setter<br>Setter<br>Setter<br>Setter<br>Setter<br>Setter<br>Setter<br>Setter<br>Setter<br>Setter<br>Setter<br>Setter<br>Setter<br>Setter<br>Setter<br>Setter<br>Setter<br>Setter<br>Setter<br>Setter<br>Setter<br>Setter<br>Setter<br>Setter<br>Setter<br>Setter<br>Setter<br>Setter<br>Setter<br>Setter<br>Setter<br>Setter<br>Setter<br>Setter<br>Setter<br>Setter<br>Setter<br>Setter<br>Setter<br>Setter<br>Setter<br>Setter<br>Setter<br>Setter<br>Setter |                                                                    | 3.00 Each<br>10.00 set |
| CE-1247/0 | Easter Train                                                                                                                                                                                                                                                                                                                                                                                                                                                                                                                                                                                                                                                                                                                                                                                                                                                                                                                                                                                                                                                                                                                                                                                                                                                                                                                                                                                                                                                                                                                                                                                                                                                                                                                                                                                                                                                                                                                                                                                                                                                                                                                                                                                                                                                                                                                                                                                                                                                                                                                                                                                                                                                 |                                                                    | 28.50                  |
| CE-1247   | Easter Train: Engine                                                                                                                                                                                                                                                                                                                                                                                                                                                                                                                                                                                                                                                                                                                                                                                                                                                                                                                                                                                                                                                                                                                                                                                                                                                                                                                                                                                                                                                                                                                                                                                                                                                                                                                                                                                                                                                                                                                                                                                                                                                                                                                                                                                                                                                                                                                                                                                                                                                                                                                                                                                                                                         | 4.75 High by<br>5.5 Long                                           | 9.75                   |