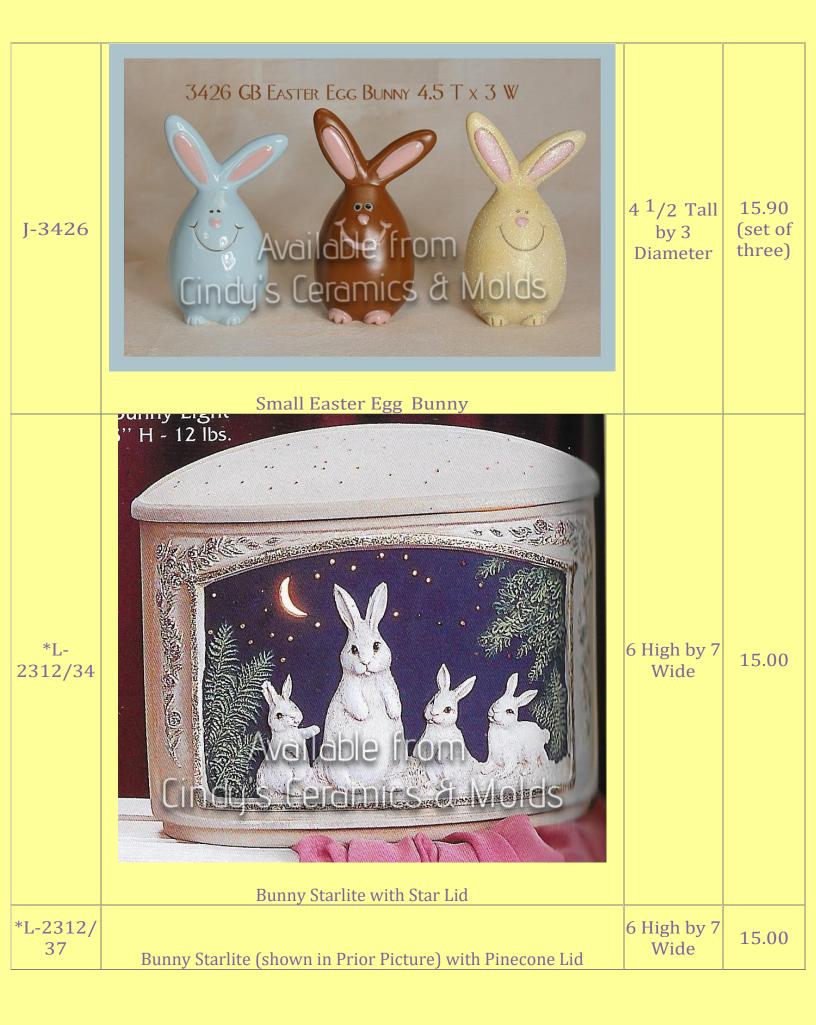

-----------------------------------------|----------------------------|-------|
| 1074 | Avoitable From<br>O Cincides Cerchics & Molds<br>Atora<br>Bunny with Carrot | 11.5 Tall                  | 20.00 |

| BOY-335 | Jumbo Chocolate Bunny                     |        | 20.00            |
|---------|-------------------------------------------|--------|------------------|
| BOY-366 | Two Small Chocolate Bunnies               |        | 6.00 (set        |
| J-898   |                                           | 5 Tall | of two)<br>11.10 |
|         | Standing Lop Bunny                        |        |                  |
| J-1323  | Available from<br>Undy S Geramics & Molds | 6 Wide | 12.60            |
|         | Bunny & Cracked Egg Candle Cup            |        |                  |









| N-242        | Two Small Rabbits (Boy & Girl Couple) | 3 Tall                 | 4.00<br>(set)                 |
|--------------|---------------------------------------|------------------------|-------------------------------|
| N-TM-<br>565 | Tiny Chocolate Bunnies (set of three) | 2 1/4 High             | 6.00 (set<br>of three)        |
| N-TM-<br>566 |                                       | 3 <sup>1</sup> /2 High | 9.00 set<br>(set of<br>three) |





| СРК-         | Easter Village Base                  |          |       |
|--------------|--------------------------------------|----------|-------|
| 1432         | Not Available for Shipping           |          | 27.00 |
| СРК-         | Two Bunny Houses for Easter Village  | 7 Tall   | 8.40  |
| 1464         | Two Dunity Houses fo