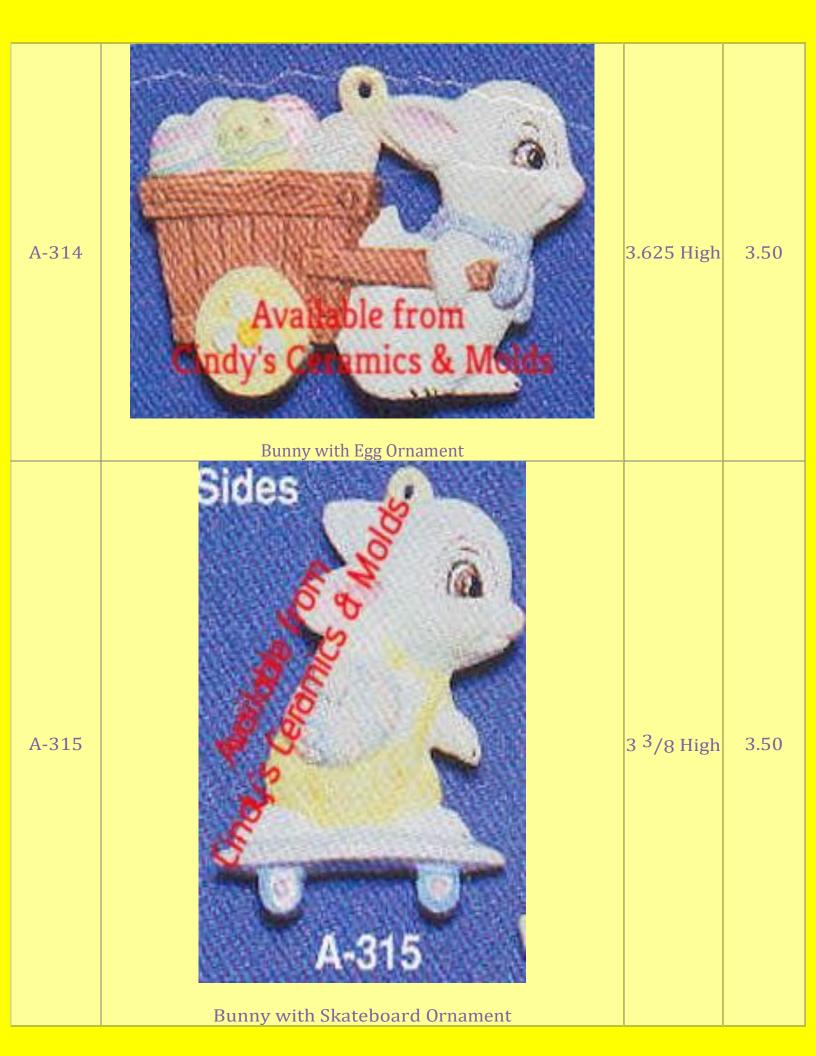

| A-322        | Leapfrog Bunnies Ornament                                                                                                                                                                                                                                                                                                                                                                                                                                                                                                                                                                                                                                                                                                                                                                                                                                                                                                                                                                                                                   | 3.625 Tall             | 3.50         |
|--------------|---------------------------------------------------------------------------------------------------------------------------------------------------------------------------------------------------------------------------------------------------------------------------------------------------------------------------------------------------------------------------------------------------------------------------------------------------------------------------------------------------------------------------------------------------------------------------------------------------------------------------------------------------------------------------------------------------------------------------------------------------------------------------------------------------------------------------------------------------------------------------------------------------------------------------------------------------------------------------------------------------------------------------------------------|------------------------|--------------|
| ALB-<br>1025 | Actable from     C Brance Brance     Image: C Brance <t< td=""><td>7 <sup>3</sup>/4 High</td><td>16.20</td></t<> | 7 <sup>3</sup> /4 High | 16.20        |
| ALB-<br>1031 | Harp   Harp     Harp   Harp     Availab   Home     Cindy's Ceramics a Modes     Heart & Flower Plaques for Happy Bunny                                                                                                                                                                                                                                                                                                                                                                                                                                                                                                                                                                                                                                                                                                                                                                                                                                                                                                                      | 2.625 and<br>3.5 Wide  | 5.00<br>each |