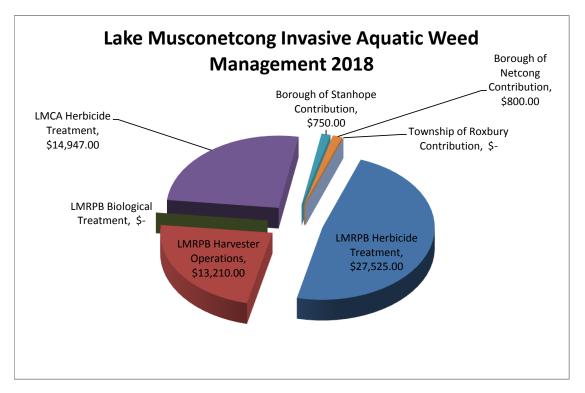

## Lake Musconetcong Regional Planning Board Invasive Aquatic Weed Managenment 2018

|                                  | _         |                   |  |
|----------------------------------|-----------|-------------------|--|
| Contributer                      | Amount    | Percentage        |  |
| LMRPB Herbicide Treatment        | \$ 27,525 | 5.00 48%          |  |
| LMRPB Harvester Operations       | \$ 13,210 | 0.00 23%          |  |
| LMRPB Biological Treatment       | \$        | - 0%              |  |
| LMCA Herbicide Treatment         | \$ 14,947 | 26%               |  |
| Borough of Stanhope Contribution | \$ 750    | 0.00 1%           |  |
| Borough of Netcong Contribution  | \$ 800    | 0.00 1%           |  |
| Township of Roxbury Contribution | \$        | - 0%              |  |
|                                  | \$ 57,232 | \$ 57,232.00 100% |  |