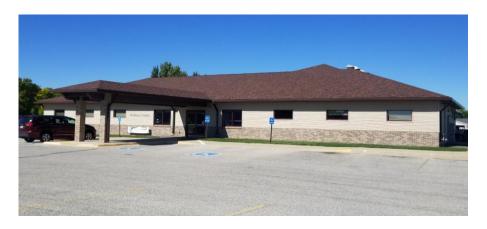

## Deborah D Vance, Broker | Michael Ryerson, Sales | Lisa Foust, Sales | Todd Sawlin 515-689-3715 515-689-3728 515-851-1843 515-689-8987

**Property Location:** 

801 SE 5th St, Eagle Grove

Legal:

Lot 3 SW SW Exc E 6212'

**Approximate Age:** 

2006

Price: Lot Size: \$600,000

Roof Age:

4.08 Acres

Building Square Feet:

2006

Central Air:

8800 Yes

Furnace:

Yes

Siding:

Brick & Vinyl

**Terms of Sale:** Cash

Possession: Net Taxes: Unan Fina

**Upon Final Settlement** 