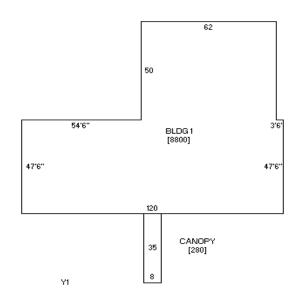

**Approximate Age:** 

2006

Price: Lot Size: \$600,000

Roof Age:

4.08 Acres

Building Square Feet:

2006

Central Air:

8800 Yes

Furnace:

Yes

Siding:

Brick & Vinyl

**Terms of Sale:** Cash

Possession: Net Taxes: Unan Fina

**Upon Final Settlement** 