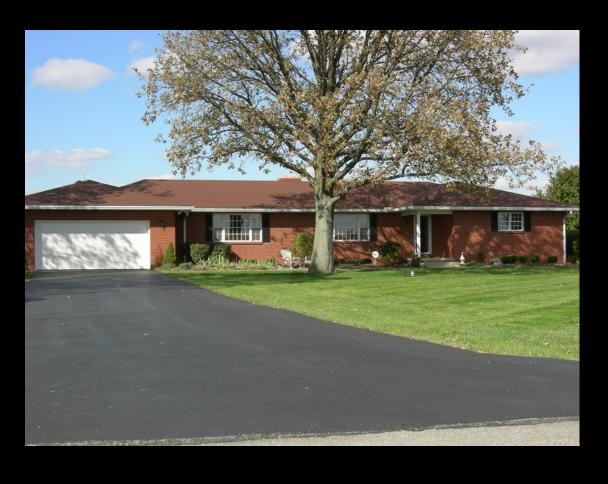

# OFFICE FOR SALE

Bill@roirealty.com/fil@roirealty.com

8910 Warner Road Plain City, OH 43064

### **PARCEL NUMBER**

1500280060010

YEAR BUILT

1982

**BUILDING SIZE** 

2,344 SF

+ 576 SF Garage

SALE PRICE

#### **FEATURES**

Quality Office Finishes

Fiber Installed (Spectrum)

Full Basement

ADA Restroom + 2 Others

Hardwood Floors or Commercial Carpet Throughout

Certified Well and Septic System

2 Car Garage/Storage

2 Wood Burning Fireplaces

Full Kitchen

Industrial Pkwy. Corridor

Near U.S. 33/I-270/Dublin

No Local Income Tax

Bill Greenlee/Fil Line **ROI Realty Services, Inc** 614.221.2500 bill@roirealty.com/fil@roirealty.com