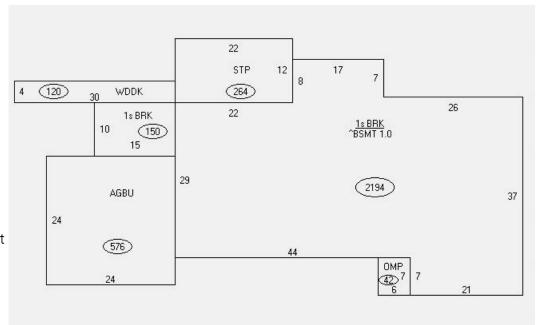

### **PARCEL NUMBER**

1500280060010

YEAR BUILT

1982

**BUILDING SIZE** 

2,344 SF

+ 576 SF Garage

SALE PRICE

\$352,500

LOT SIZE

+/-1.8 Acres

(Additional Adjacent Land is Available)