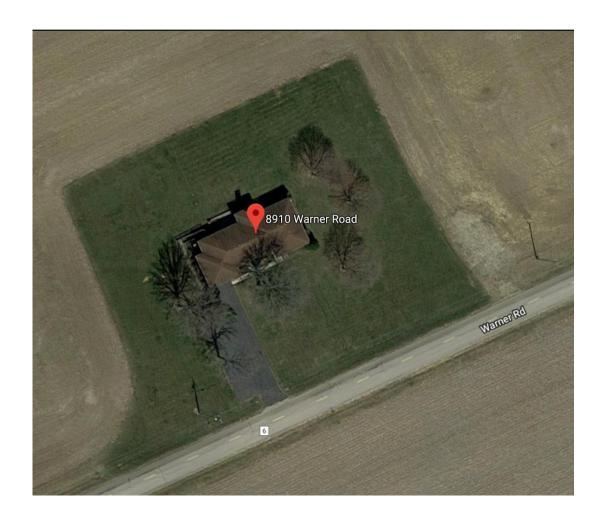

# OFFICE FOR SALE

Bill@roirealty.com/fil@roirealty.com

8910 Warner Road Plain City, OH 43064

\$352,500

LOT SIZE

+/-1.8 Acres

(Additional Adjacent Land is Available)