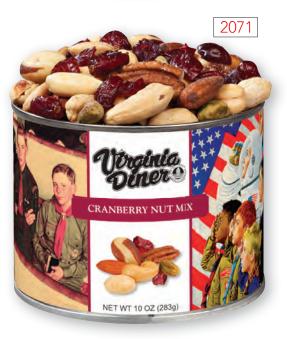

2071 • CRANBERRY NUT MIX All the best nuts with the tang of sweet/tart New England cranberries. These will go fast at parties or any occasion. 10 oz. can • \$18.00 🛈

1138