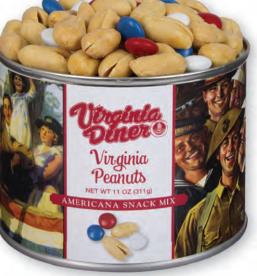

# 1138 • AMERICANA MIX

Virginia Diner is proud to partner with Norman Rockwell Foundation in honoring our American heroes. We are also pleased to partner with The Fisher House Foundation and donate 10% of the sale of this product through December 31, 2017 with no maximum donation. Your purchase helps support the families of our wounded soldiers all across the country. Our Americana Snack Mix combines lightly Salted Virginia Peanuts with red, white, and blue milk chocolate candies. A sweet and salty snacking combination in every handful. Vacuum-sealed in a 11oz. tin for maximum freshness. A memorable gift that gives back. 11 oz. can • \$12.00 @D