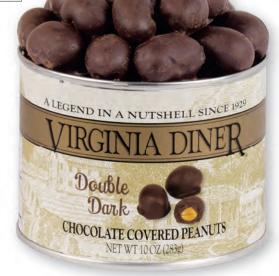

#### 1716 • DOUBLE DARK CHOCOLATE PEANUTS Dark chocolate lovers rejoice! Two layers of rich, velvety dark chocolate cover our crunchy

Virginia Peanuts. 10 oz. can • \$14.00 🕖 D