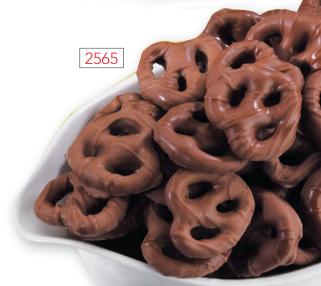

# 2565 • CHOCOLATE COVERED PRETZELS

Sweet and salty, our bite-sized pretzel twists are dipped in rich milk chocolate. A perfect combination! 9 oz. bag • \$12.00 🕖 D

1178 • OLD BAY<sup>®</sup> SEASONED SNACK MIX