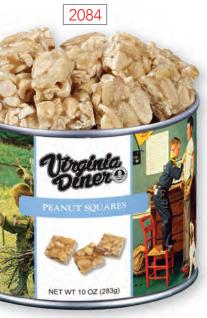

2084 • OLD FASHIONED PEANUT SQUARES

Always a

favorite!

Nothing compares to the old fashioned flavor of our peanut squares, just like Grandma used to make. Chocked full of peanuts and cut into bite-sized squares. 10 oz. can • \$12.00 🕖 D