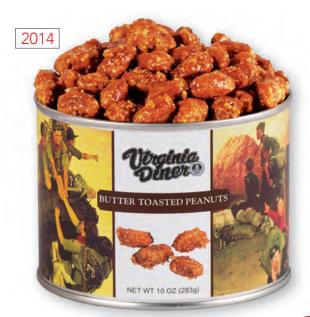

#### 2014 • BUTTER TOASTED VIRGINIA PEANUTS

These Virginia peanuts are cooked in butter, sugar, and salt, to form a special "crunchy sweet" coating for a most tempting treat. 10 oz. can • \$10.00 🕖 🛛