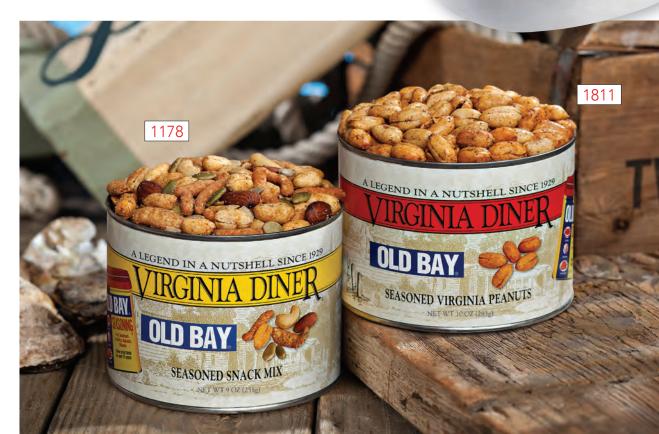

# 2565 • CHOCOLATE COVERED PRETZELS

Sweet and salty, our bite-sized pretzel twists are dipped in rich milk chocolate. A perfect combination! 9 oz. bag • \$12.00 🕖 D

1178 • OLD BAY<sup>®</sup> SEASONED SNACK MIX

We took our Virginia Diner's famous Trail Mix, mixed

1811 • OLD BAY<sup>®</sup> SEASONED PEANUTS

seafood seasoning with the crunchy goodness of our

We combined the rich flavor of everyone's favorite

with cashews, roasted almonds, pepita seeds, and

sesame sticks, and blended it with our OLD BAY®

Seasoned Peanuts. Great while tailgating or

anywhere else! 9 oz. can • \$12.00 ()D

gourmet Virginia Peanuts. 10 oz. can • \$10.00 ())

by McCormick & Company.