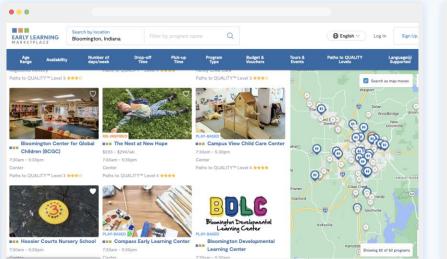

# **3** languages

Accessibility in three languages: English, Spanish, and Haitian Creole

This project serves as the primary source for parents to find child care and school options for the 4.6 million children under the age of 18. The real-time search platform enables users to filter results by availability, age, and location, while also providing customizable multi-language settings.

# Solutions to Find Care: Child Care Finder