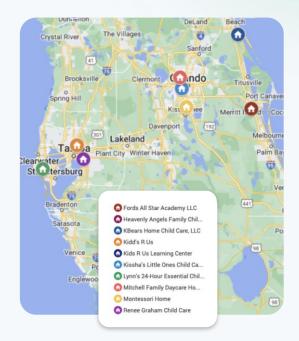

## Partnership Highlight: Florida

By The Numbers

7,000

K-12 Schools

10,000+

Child care Programs

67 Programs from all 67 counties

# **3** languages

Accessibility in three languages: English, Spanish, and Haitian Creole

This project serves as the primary source for parents to find child care and school options for the 4.6 million children under the age of 18. The real-time search platform enables users to filter results by availability, age, and location, while also providing customizable multi-language settings.