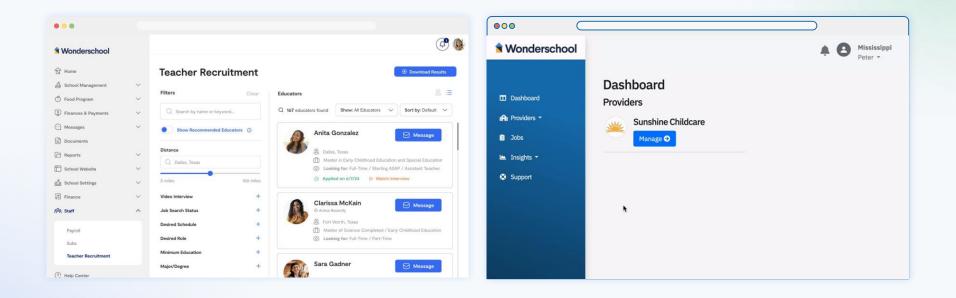

# Solutions To Qualify and Staff For Care: Teacher Recruitment & Substitute Pool