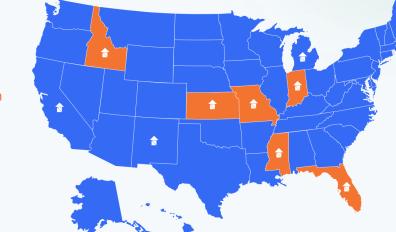

# **Highlights in State Partnerships**

### Indiana

- Child Care Finder
- Nebraska • Provider Platform

Wonderschool operates in **46 states**, serving **37,000** providers through state, local, or employer partnerships.