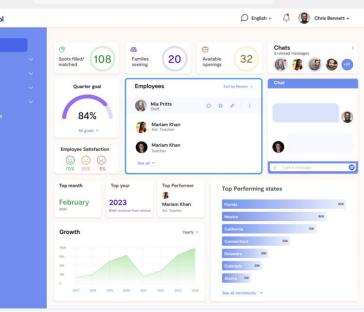

# **Our Child Care Platform**

#### Governments

- Create and stabilize supply
- Get real-time data & dashboards
- Build custom, white label solutions

#### **Providers**

- Get everything they need to start, operate and grow their business,
- Find enrollments and stay full

#### **Parents**

• Find, evaluate, and enroll in quality child care near them

#### Employers

- Offer subsidized care and back-up care as benefits to employees
- Fund new program creation