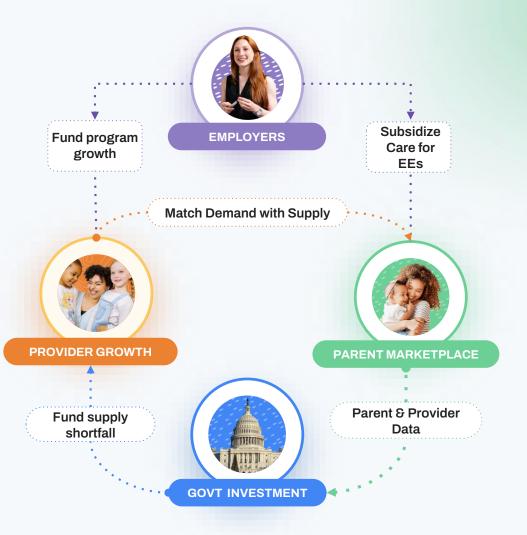

#### Governments

- Create and stabilize supply
- Get real-time data & dashboards
- Build custom, white label solutions

#### **Providers**

- Get everything they need to start, operate and grow their business,
- Find enrollments and stay full

#### **Parents**

• Find, evaluate, and enroll in quality child care near them

#### Employers

- Offer subsidized care and back-up care as benefits to employees
- Fund new program creation