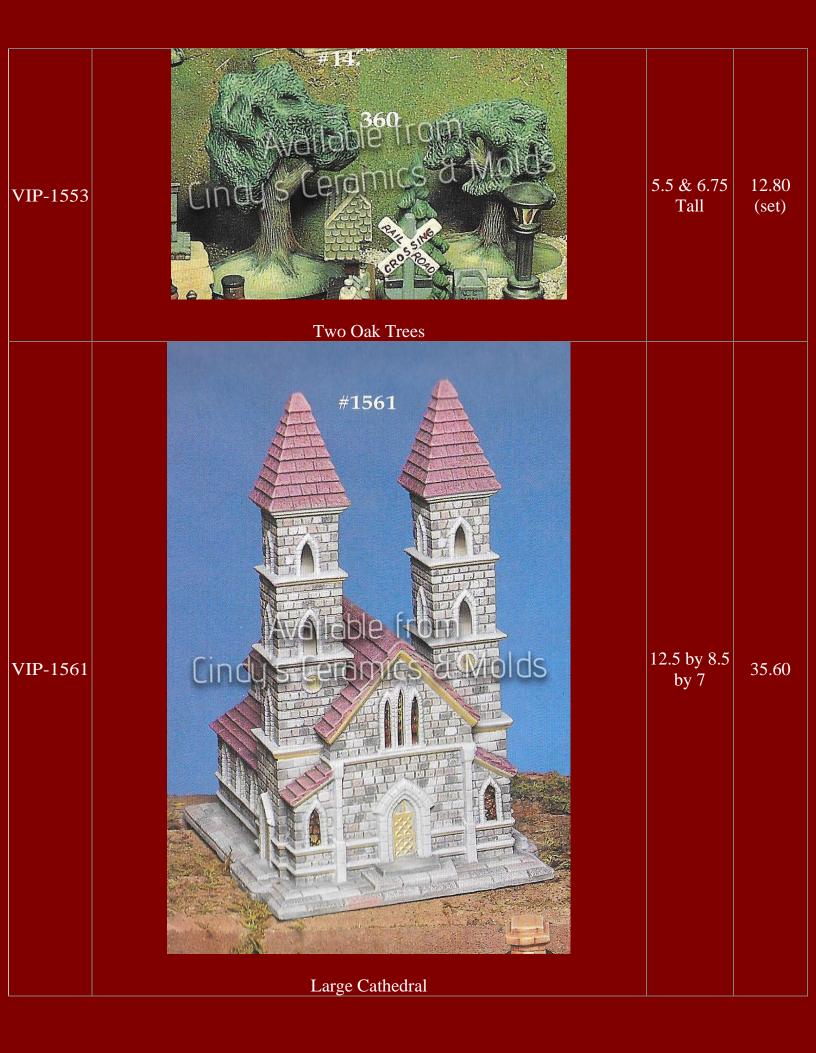

| G-83/6   | General<br>General<br>General<br>General<br>General<br>General<br>General<br>General<br>General<br>General<br>General<br>General<br>General<br>General<br>General<br>General<br>General<br>General<br>General<br>General<br>General<br>General<br>General<br>General<br>General<br>General<br>General<br>General<br>General<br>General<br>General<br>General<br>General<br>General<br>General<br>General<br>General<br>General<br>General<br>General<br>General<br>General<br>General<br>General<br>General<br>General<br>General<br>General<br>General<br>General<br>General<br>General<br>General<br>General<br>General<br>General<br>General<br>General<br>General<br>General<br>General<br>General<br>General<br>General<br>General<br>General<br>General<br>General<br>General<br>General<br>General<br>General<br>General<br>General<br>General<br>General<br>General<br>General<br>General<br>General<br>General<br>General<br>General<br>General<br>General<br>General<br>General<br>General<br>General<br>General<br>General<br>General<br>General<br>General<br>General<br>General<br>General<br>General<br>General<br>General<br>General<br>General<br>General<br>General<br>General<br>General<br>General<br>General<br>General<br>General<br>General<br>General<br>General<br>General<br>General<br>General<br>General<br>General<br>General<br>General<br>General<br>General<br>General<br>General<br>General<br>General<br>General<br>General<br>General<br>General<br>General<br>General<br>General<br>General<br>General<br>General<br>General<br>General<br>General<br>General<br>General<br>General<br>General<br>General<br>General<br>General<br>General<br>General<br>General<br>General<br>General<br>General<br>General<br>General<br>General<br>General<br>General<br>General<br>General<br>General<br>General<br>General<br>General<br>General<br>General<br>General<br>General<br>General<br>General<br>Ge |                  | 58.90                 |
|----------|---------------------------------------------------------------------------------------------------------------------------------------------------------------------------------------------------------------------------------------------------------------------------------------------------------------------------------------------------------------------------------------------------------------------------------------------------------------------------------------------------------------------------------------------------------------------------------------------------------------------------------------------------------------------------------------------------------------------------------------------------------------------------------------------------------------------------------------------------------------------------------------------------------------------------------------------------------------------------------------------------------------------------------------------------------------------------------------------------------------------------------------------------------------------------------------------------------------------------------------------------------------------------------------------------------------------------------------------------------------------------------------------------------------------------------------------------------------------------------------------------------------------------------------------------------------------------------------------------------------------------------------------------------------------------------------------------------------------------------------------------------------------------------------------------------------------------------------------------------------------------------------------------------------------------------------|------------------|-----------------------|
| G-83     | Large Village Base                                                                                                                                                                                                                                                                                                                                                                                                                                                                                                                                                                                                                                                                                                                                                                                                                                                                                                                                                                                                                                                                                                                                                                                                                                                                                                                                                                                                                                                                                                                                                                                                                                                                                                                                                                                                                                                                                                                    | 19.5<br>Diameter | 30.00                 |
| G-84     | Wintertime Village Church                                                                                                                                                                                                                                                                                                                                                                                                                                                                                                                                                                                                                                                                                                                                                                                                                                                                                                                                                                                                                                                                                                                                                                                                                                                                                                                                                                                                                                                                                                                                                                                                                                                                                                                                                                                                                                                                                                             | 9.75 Tall        | 8.00                  |
| G-85     | Wintertime Village Candy Shop & Dry Goods                                                                                                                                                                                                                                                                                                                                                                                                                                                                                                                                                                                                                                                                                                                                                                                                                                                                                                                                                                                                                                                                                                                                                                                                                                                                                                                                                                                                                                                                                                                                                                                                                                                                                                                                                                                                                                                                                             |                  | 12.00 (set<br>of two) |
| G-86     | Wintertime Village Toy Shop & Town Tree                                                                                                                                                                                                                                                                                                                                                                                                                                                                                                                                                                                                                                                                                                                                                                                                                                                                                                                                                                                                                                                                                                                                                                                                                                                                                                                                                                                                                                                                                                                                                                                                                                                                                                                                                                                                                                                                                               | 5.5 Tall         | 12.00 (set<br>of two) |
| GS-489/4 | Small Mantlepiece Village                                                                                                                                                                                                                                                                                                                                                                                                                                                                                                                                                                                                                                                                                                                                                                                                                                                                                                                                                                                                                                                                                                                                                                                                                                                                                                                                                                                                                                                                                                                                                                                                                                                                                                                                                                                                                                                                                                             |                  | 22.80                 |
| GS-489   | Small Village House                                                                                                                                                                                                                                                                                                                                                                                                                                                                                                                                                                                                                                                                                                                                                                                                                                                                                                                                                                                                                                                                                                                                                                                                                                                                                                                                                                                                                                                                                                                                                                                                                                                                                                                                                                                                                                                                                                                   | 3.5 by 4.5       | 8.00                  |
| GS-490   | Penny Bank for Village                                                                                                                                                                                                                                                                                                                                                                                                                                                                                                                                                                                                                                                                                                                                                                                                                                                                                                                                                                                                                                                                                                                                                                                                                                                                                                                                                                                                                                                                                                                                                                                                                                                                                                                                                                                                                                                                                                                | 4 by 6.5         | 8.00                  |
| GS-493   | Railroad Station for Village                                                                                                                                                                                                                                                                                                                                                                                                                                                                                                                                                                                                                                                                                                                                                                                                                                                                                                                                                                                                                                                                                                                                                                                                                                                                                                                                                                                                                                                                                                                                                                                                                                                                                                                                                                                                                                                                                                          | 4 by 6.5         | 8.00                  |
| GS-494   | Village Church                                                                                                                                                                                                                                                                                                                                                                                                                                                                                                                                                                                                                                                                                                                                                                                                                                                                                                                                                                                                                                                                                                                                                                                                                                                                                                                                                                                                                                                                                                                                                                                                                                                                                                                                                                                                                                                                                                                        | 4 by 6.5         | 8.00                  |