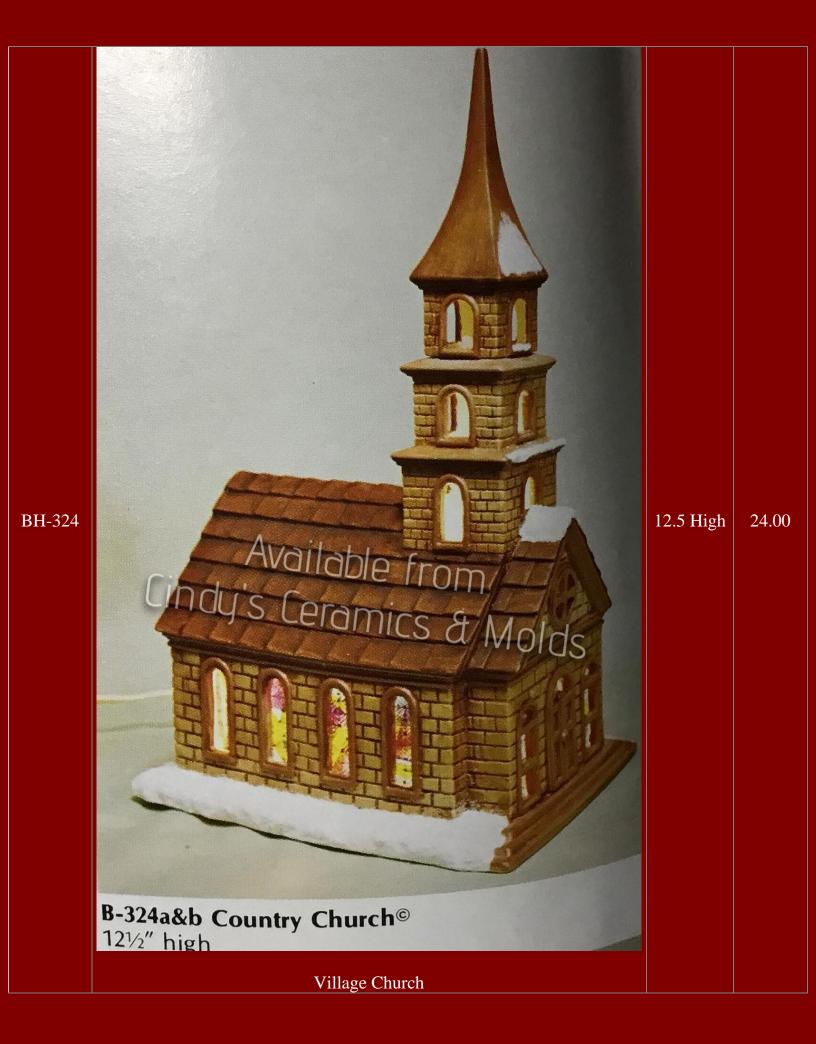

## Christmas & Hobby Train Villages, Churches, & Buildings

Return to Bisque Index

For Additional Village Pieces, Please Visit the Nautical Index for am abundance of Lighthouses

Crushed Glass & Acrylic Window sheets are available for purchase to five your finished piece that extra flair!

















| C-4076,<br>4107/9 | <image/>                                       | 15.5 Tall               | 128.75 |
|-------------------|------------------------------------------------|-------------------------|--------|
| C-4076            |                                                | 15.5 Tall<br>by 18 Wide | 110.00 |
|                   |                                                | by 7 Deep               | 110.00 |
| C-4107            | Three Elves                                    | by r Beep               | 10.00  |
| C-4107            | Trees for Jumbo "Night Before Christmas" House |                         | 7.50   |
| C-4109            | Santa & Wreath Accessories                     |                         | 8.00   |

| CC-572 | Arailable Model   Four Village Child