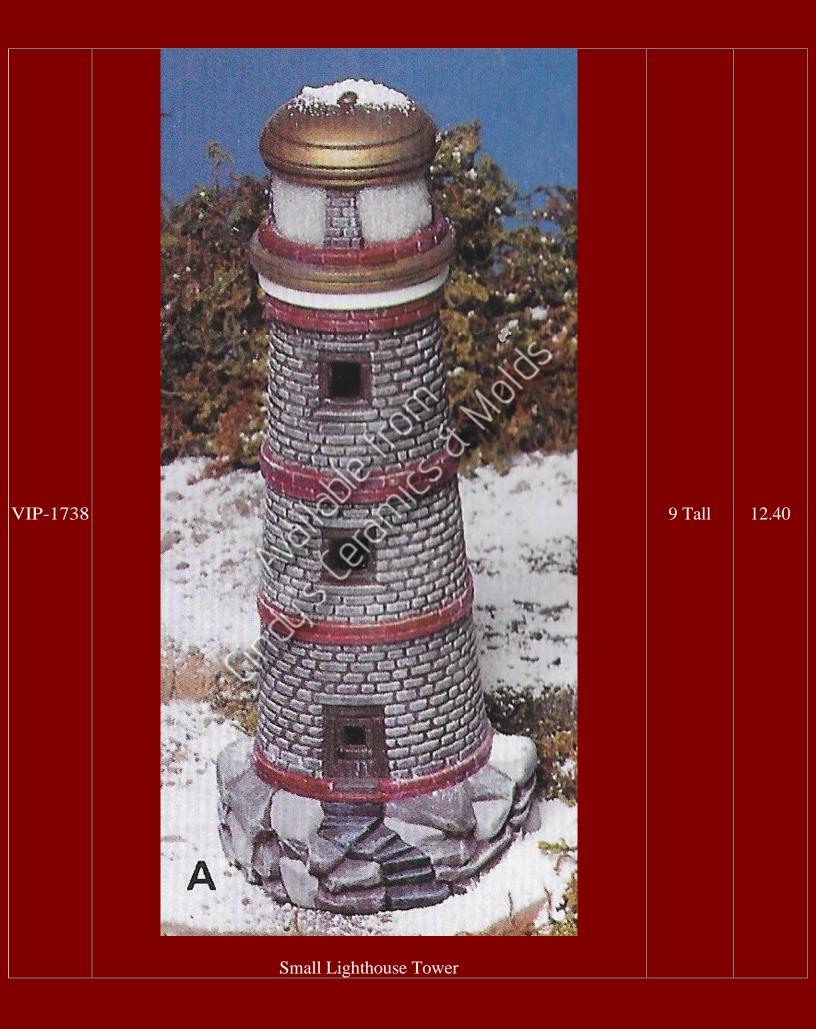

| VIP-1640 | <image/> <section-header></section-header> | 5.5 by 4.5<br>by 4.5 | 18.00 |
|----------|--------------------------------------------|----------------------|-------|
| VIP-1641 | <image/> <image/>                          | 9 by 7 by<br>4.5     | 21.60 |