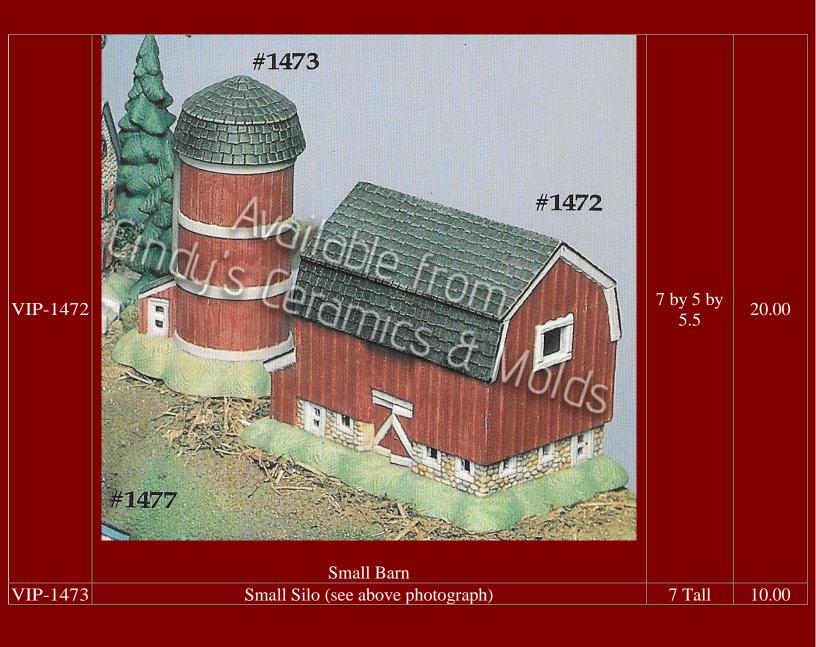

510         | Mission                                                    |                       | 7.20  |
| S-2511         | Trading Post                                               | 5 Tall                | 7.20  |
| S-2512         | Hotel                                                      | 5 Tall                | 7.20  |
| S-2513         | House                                                      | 5 Tall                | 7.20  |
| S-2514         | Rock Backdrop & Sun Disc                                   |                       | 23.00 |
| S-2515         | Southwest Village Accessories: Cactus, Oven, & Accessories |                       | 7.20  |
| S-2516         | Southwest Village Accessories: People & Animals            |                       | 6.50  |



















































| VIP-1640 | <image/> <section-header></section-header> | 5.5 by 4.5<br>by 4.5 | 18.00 |
|----------|--------------------------------------------|----------------------|-------|
| VIP-1641 | <image/> <image/>                          | 9 by 7 by<br>4.5     | 21.60 |

















| W-295 | <image/> <image/>                                        | 3 & 2 High | 6.00 (set<br>of two) |
|-------|----------------------------------------------------------|------------|----------------------|
|       | (ask about lighting options- either electric or battery) |            |                      |