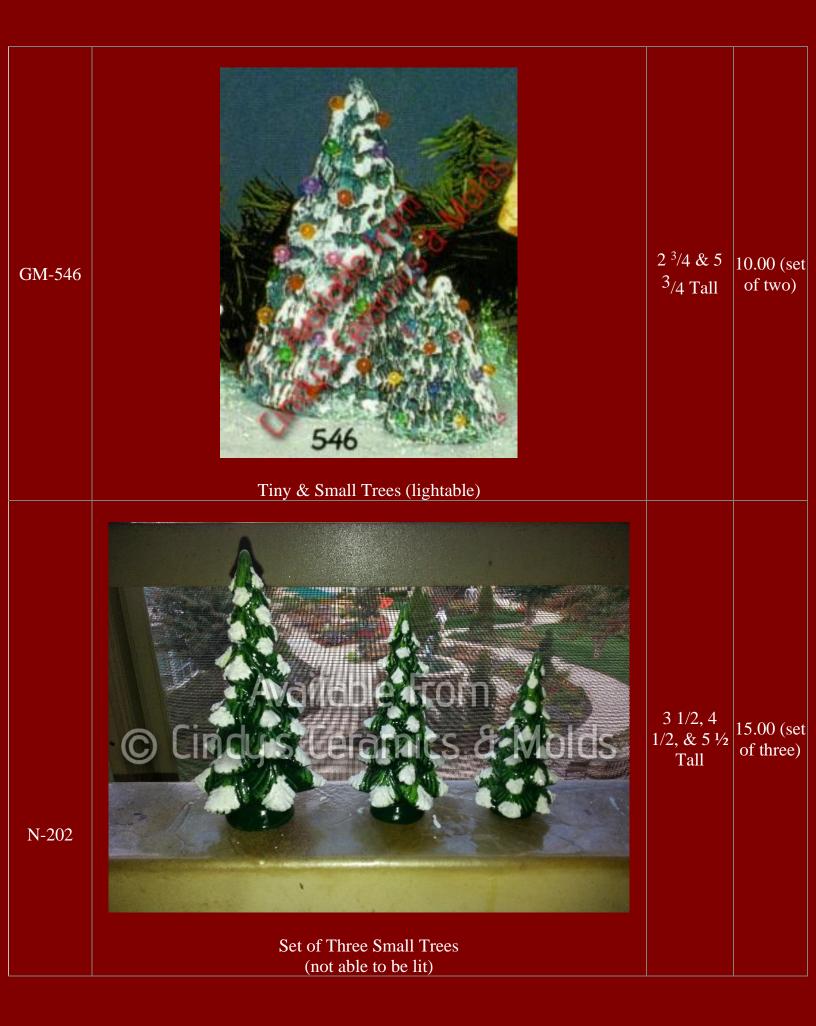

| 2.75 Tall                                     | 5.00 (set) |
| DH-292 | "Grade of the contraction of | 7 <sup>1</sup> /2 Wide<br>by 7 <sup>1/2</sup> | 20.00      |















| G-83/6   | General<br>General<br>General<br>General<br>General<br>General<br>General<br>General<br>General<br>General<br>General<br>General<br>General<br>General<br>General<br>General<br>General<br>General<br>General<br>General<br>General<br>General<br>General<br>General<br>General<br>General<br>General<br>General<br>General<br>General<br>General<br>General<br>General<br>General<br>General<br>General<br>General<br>General<br>General<br>General<br>General<br>General<br>General<br>General<br>General<br>General<br>General<br>General<br>General<br>General<br>General<br>General<br>General<br>General<br>General<br>General<br>General<br>General<br>General<br>General<br>General<br>General<br>General<br>General<br>General<br>General<br>General<br>General<br>General<br>General<br>General<br>Gene