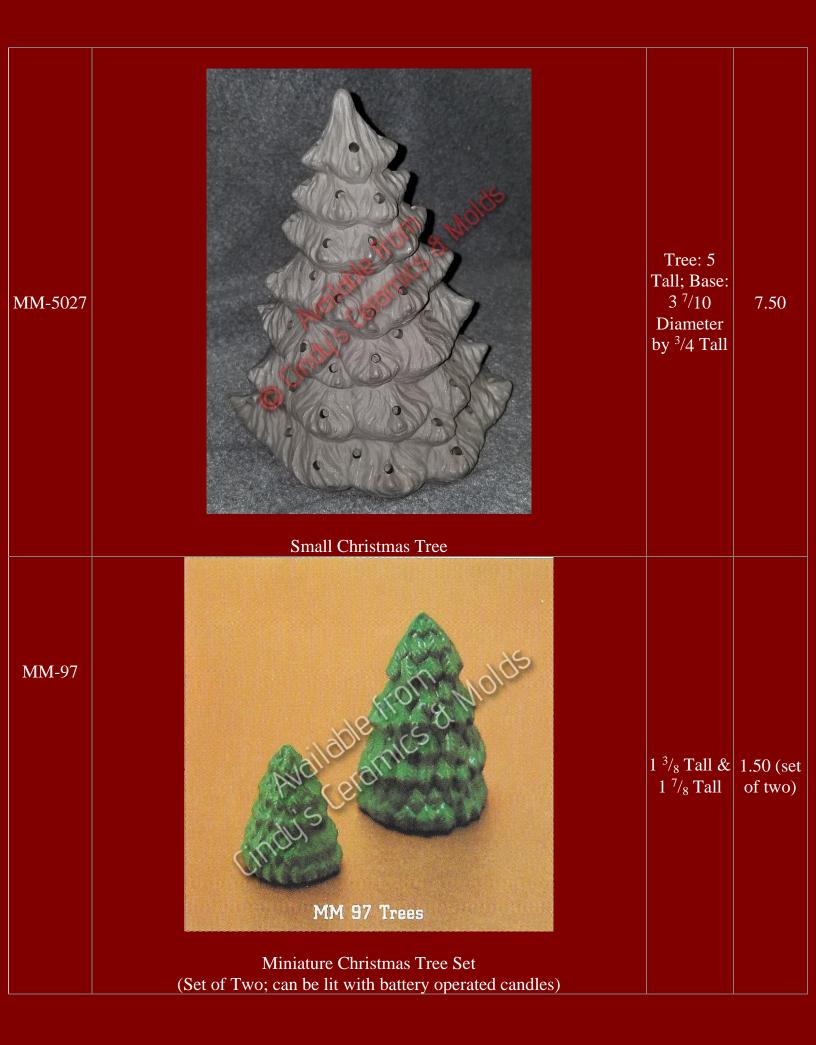

## Christmas & Hobby Train Villages, Churches, & Buildings

Return to Bisque Index

For Additional Village Pieces, Please Visit the Nautical Index for am abundance of Lighthouses

Crushed Glass & Acrylic Window sheets are available for purchase to five your finished piece that extra flair!