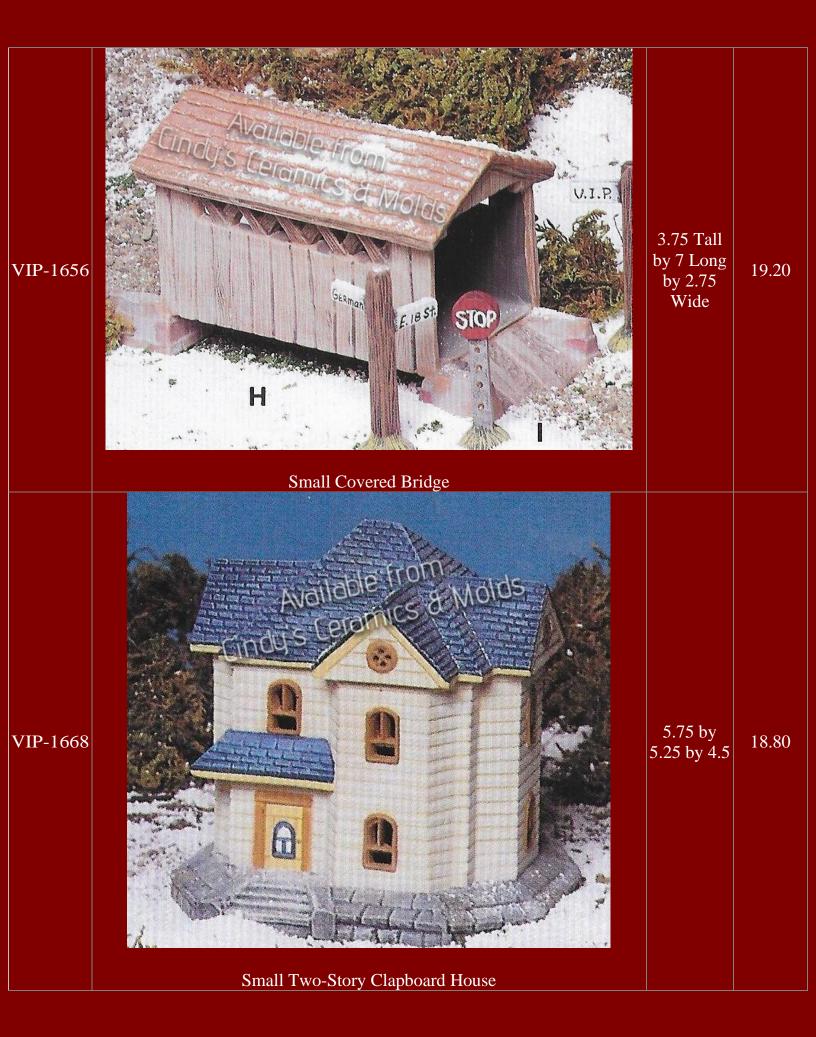

| G-83/6   | General<br>General<br>General<br>General<br>General<br>General<br>General<br>General<br>General<br>General<br>General<br>General<br>General<br>General<br>General<br>General<br>General<br>General<br>General<br>General<br>General<br>General<br>General<br>General<br>General<br>General<br>General<br>General<br>General<br>General<br>General<br>General<br>General<br>General<br>General<br>General<br>General<br>General<br>General<br>General<br>General<br>General<br>General<br>General<br>General<br>General<br>General<br>General<br>General<br>General<br>General<br>General<br>General<br>General<br>General<br>General<br>General<br>General<br>General<br>General<br>General<br>General<br>General<br>General<br>General<br>General<br>General<br>General<br>General<br>General<br>General<br>General<br>General<br>General<br>General<br>General<br>General<br>General<br>General<br>General<br>General<br>General<br>General<br>General<br>General<br>General<br>General<br>General<br>General<br>General<br>General<br>General<br>General<br>General<br>General<br>General<br>General<br>General<br>General<br>General<br>General<br>General<br>General<br>General<br>General<br>General<br>General<br>General<br>General<br>General<br>General<br>General<br>General<br>General<br>General<br>General<br>General<br>General<br>General<br>General<br>General<br>General<br>General<br>General<br>General<br>General<br>General<br>General<br>General<br>General<br>General<br>General<br>General<br>General<br>General<br>General<br>General<br>General<br>General<br>General<br>General<br>General<br>General<br>General<br>General<br>General<br>General<br>General<br>General<br>General<br>General<br>General<br>General<br>General<br>General<br>General<br>General<br>General<br>General<br>General<br>General<br>General<br>General<br>General<br>General<br>General<br>General<br>General<br>General<br>Ge |                  | 58.90                 |
|----------|---------------------------------------------------------------------------------------------------------------------------------------------------------------------------------------------------------------------------------------------------------------------------------------------------------------------------------------------------------------------------------------------------------------------------------------------------------------------------------------------------------------------------------------------------------------------------------------------------------------------------------------------------------------------------------------------------------------------------------------------------------------------------------------------------------------------------------------------------------------------------------------------------------------------------------------------------------------------------------------------------------------------------------------------------------------------------------------------------------------------------------------------------------------------------------------------------------------------------------------------------------------------------------------------------------------------------------------------------------------------------------------------------------------------------------------------------------------------------------------------------------------------------------------------------------------------------------------------------------------------------------------------------------------------------------------------------------------------------------------------------------------------------------------------------------------------------------------------------------------------------------------------------------------------------------------|------------------|-----------------------|
| G-83     | Large Village Base                                                                                                                                                                                                                                                                                                                                                                                                                                                                                                                                                                                                                                                                                                                                                                                                                                                                                                                                                                                                                                                                                                                                                                                                                                                                                                                                                                                                                                                                                                                                                                                                                                                                                                                                                                                                                                                                                                                    | 19.5<br>Diameter | 30.00                 |
| G-84     | Wintertime Village Church                                                                                                                                                                                                                                                                                                                                                                                                                                                                                                                                                                                                                                                                                                                                                                                                                                                                                                                                                                                                                                                                                                                                                                                                                                                                                                                                                                                                                                                                                                                                                                                                                                                                                                                                                                                                                                                                                                             | 9.75 Tall        | 8.00                  |
| G-85     | Wintertime Village Candy Shop & Dry Goods                                                                                                                                                                                                                                                                                                                                                                                                                                                                                                                                                                                                                                                                                                                                                                                                                                                                                                                                                                                                                                                                                                                                                                                                                                                                                                                                                                                                                                                                                                                                                                                                                                                                                                                                                                                                                                                                                             |                  | 12.00 (set<br>of two) |
| G-86     | Wintertime Village Toy Shop & Town Tree                                                                                                                                                                                                                                                                                                                                                                                                                                                                                                                                                                                                                                                                                                                                                                                                                                                                                                                                                                                                                                                                                                                                                                                                                                                                                                                                                                                                                                                                                                                                                                                                                                                                                                                                                                                                                                                                                               | 5.5 Tall         | 12.00 (set<br>of two) |
| GS-489/4 | Small Mantlepiece Village                                                                                                                                                                                                                                                                                                                                                                                                                                                                                                                                                                                                                                                                                                                                                                                                                                                                                                                                                                                                                                                                                                                                                                                                                                                                                                                                                                                                                                                                                                                                                                                                                                                                                                                                                                                                                                                                                                             |                  | 22.80                 |
| GS-489   | Small Village House                                                                                                                                                                                                                                                                                                                                                                                                                                                                                                                                                                                                                                                                                                                                                                                                                                                                                                                                                                                                                                                                                                                                                                                                                                                                                                                                                                                                                                                                                                                                                                                                                                                                                                                                                                                                                                                                                                                   | 3.5 by 4.5       | 8.00                  |
| GS-490   | Penny Bank for Village                                                                                                                                                                                                                                                                                                                                                                                                                                                                                                                                                                                                                                                                                                                                                                                                                                                                                                                                                                                                                                                                                                                                                                                                                                                                                                                                                                                                                                                                                                                                                                                                                                                                                                                                                                                                                                                                                                                | 4 by 6.5         | 8.00                  |
| GS-493   | Railroad Station for Village                                                                                                                                                                                                                                                                                                                                                                                                                                                                                                                                                                                                                                                                                                                                                                                                                                                                                                                                                                                                                                                                                                                                                                                                                                                                                                                                                                                                                                                                                                                                                                                                                                                                                                                                                                                                                                                                                                          | 4 by 6.5         | 8.00                  |
| GS-494   | Village Church                                                                                                                                                                                                                                                                                                                                                                                                                                                                                                                                                                                                                                                                                                                                                                                                                                                                                                                                                                                                                                                                                                                                                                                                                                                                                                                                                                                                                                                                                                                                                                                                                                                                                                                                                                                                                                                                                                                        | 4 by 6.5         | 8.00                  |