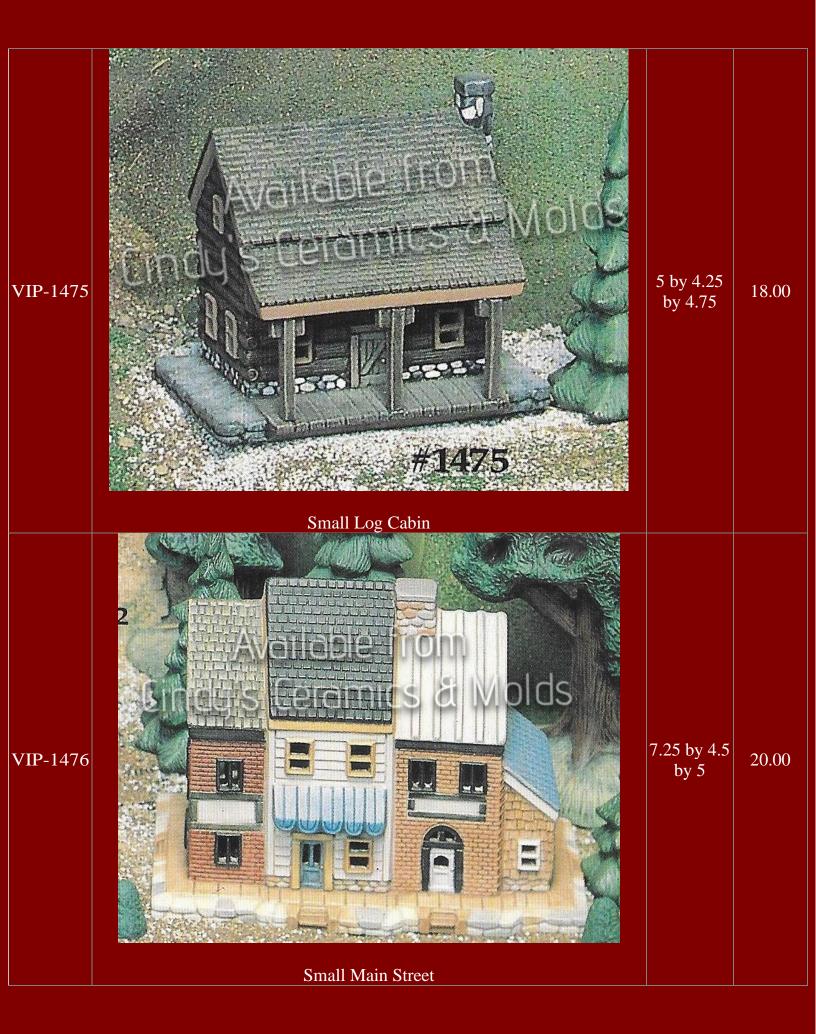

| Mission                                                    |                       | 7.20  |
| S-2511         | Trading Post                                               | 5 Tall                | 7.20  |
| S-2512         | Hotel                                                      | 5 Tall                | 7.20  |
| S-2513         | House                                                      | 5 Tall                | 7.20  |
| S-2514         | Rock Backdrop & Sun Disc                                   |                       | 23.00 |
| S-2515         | Southwest Village Accessories: Cactus, Oven, & Accessories |                       | 7.20  |
| S-2516         | Southwest Village Accessories: People & Animals            |                       | 6.50  |



















































| VIP-1640 | <image/> <section-header></section-header> | 5.5 by 4.5<br>by 4.5 | 18.00 |
|----------|--------------------------------------------|----------------------|-------|
| VIP-1641 | <image/> <image/>                          | 9 by 7 by<br>4.5     | 21.60 |

















| W-295 | <image/> <image/>                                        | 3 & 2 High | 6.00 (set<br>of two) |
|-------|----------------------------------------------------------|------------|----------------------|
|       | (ask about lighting options- either electric or battery) |            |                      |