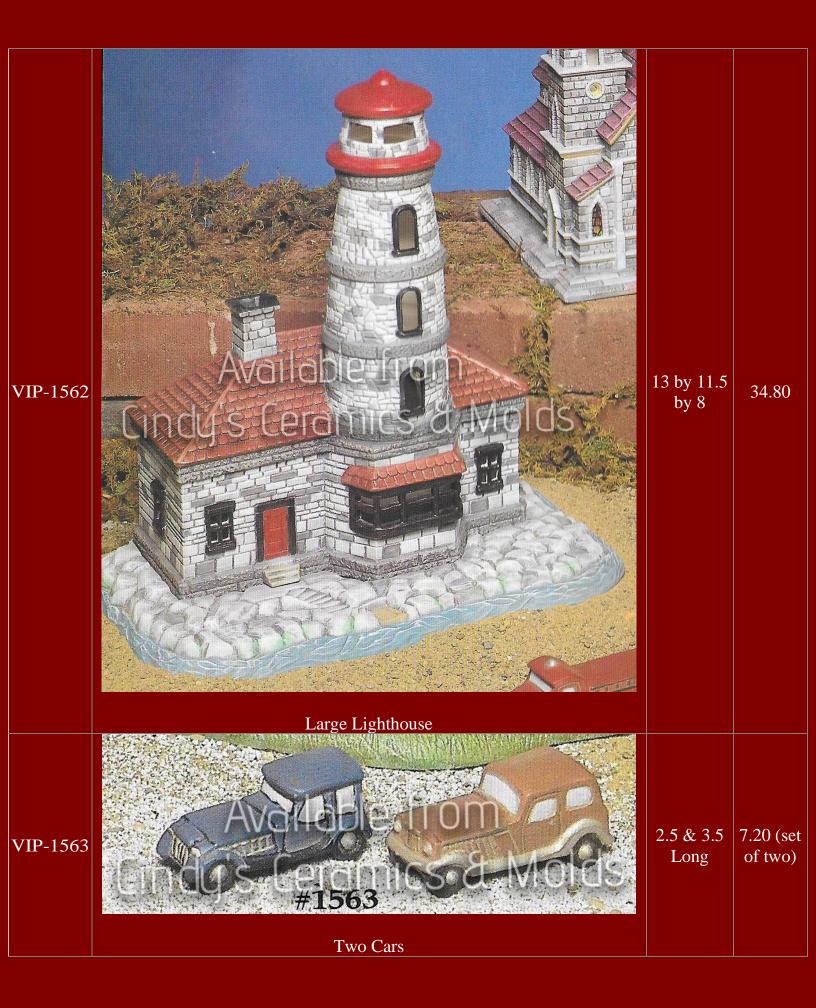

| G-83/6   | General<br>General<br>General<br>General<br>General<br>General<br>General<br>General<br>General<br>General<br>General<br>General<br>General<br>General<br>General<br>General<br>General<br>General<br>General<br>General<br>General<br>General<br>General<br>General<br>General<br>General<br>General<br>General<br>General<br>General<br>General<br>General<br>General<br>General<br>General<br>General<br>General<br>General<br>General<br>General<br>General<br>General<br>General<br>General<br>General<br>General<br>General<br>General<br>General<br>General<br>General<br>General<br>General<br>General<br>General<br>General<br>General<br>General<br>General<br>General<br>General<br>General<br>General<br>General<br>General<br>General<br>General<br>General<br>General<br>General<br>General<br>General<br>General<br>General<br>General<br>General<br>General<br>General<br>General<br>General<br>General<br>General<br>General<br>General<br>General<br>General<br>General<br>General<br>General<br>General<br>General<br>General<br>General<br>General<br>General<br>General<br>General<br>General<br>General<br>General<br>General<br>General<br>General<br>General<br>General<br>General<br>General<br>General<br>General<br>General<br>General<br>General<br>General<br>General<br>General<br>General<br>General<br>General<br>General<br>General<br>General<br>General<br>General<br>General<br>General<br>General<br>General<br>General<br>General<br>General<br>General<br>General<br>General<br>General<br>General<br>General<br>General<br>General<br>General<br>General<br>General<br>General<br>General<br>General<br>General<br>General<br>General<br>General<br>General<br>General<br>General<br>General<br>General<br>General<br>General<br>General<br>General<br>General<br>General<br>General<br>General<br>General<br>General<br>General<br>General<br>General<br>General<br>General<br>General<br>Ge |                  | 58.90                 |
|----------|---------------------------------------------------------------------------------------------------------------------------------------------------------------------------------------------------------------------------------------------------------------------------------------------------------------------------------------------------------------------------------------------------------------------------------------------------------------------------------------------------------------------------------------------------------------------------------------------------------------------------------------------------------------------------------------------------------------------------------------------------------------------------------------------------------------------------------------------------------------------------------------------------------------------------------------------------------------------------------------------------------------------------------------------------------------------------------------------------------------------------------------------------------------------------------------------------------------------------------------------------------------------------------------------------------------------------------------------------------------------------------------------------------------------------------------------------------------------------------------------------------------------------------------------------------------------------------------------------------------------------------------------------------------------------------------------------------------------------------------------------------------------------------------------------------------------------------------------------------------------------------------------------------------------------------------|------------------|-----------------------|
| G-83     | Large Village Base                                                                                                                                                                                                                                                                                                                                                                                                                                                                                                                                                                                                                                                                                                                                                                                                                                                                                                                                                                                                                                                                                                                                                                                                                                                                                                                                                                                                                                                                                                                                                                                                                                                                                                                                                                                                                                                                                                                    | 19.5<br>Diameter | 30.00                 |
| G-84     | Wintertime Village Church                                                                                                                                                                                                                                                                                                                                                                                                                                                                                                                                                                                                                                                                                                                                                                                                                                                                                                                                                                                                                                                                                                                                                                                                                                                                                                                                                                                                                                                                                                                                                                                                                                                                                                                                                                                                                                                                                                             | 9.75 Tall        | 8.00                  |
| G-85     | Wintertime Village Candy Shop & Dry Goods                                                                                                                                                                                                                                                                                                                                                                                                                                                                                                                                                                                                                                                                                                                                                                                                                                                                                                                                                                                                                                                                                                                                                                                                                                                                                                                                                                                                                                                                                                                                                                                                                                                                                                                                                                                                                                                                                             |                  | 12.00 (set<br>of two) |
| G-86     | Wintertime Village Toy Shop & Town Tree                                                                                                                                                                                                                                                                                                                                                                                                                                                                                                                                                                                                                                                                                                                                                                                                                                                                                                                                                                                                                                                                                                                                                                                                                                                                                                                                                                                                                                                                                                                                                                                                                                                                                                                                                                                                                                                                                               | 5.5 Tall         | 12.00 (set<br>of two) |
| GS-489/4 | Small Mantlepiece Village                                                                                                                                                                                                                                                                                                                                                                                                                                                                                                                                                                                                                                                                                                                                                                                                                                                                                                                                                                                                                                                                                                                                                                                                                                                                                                                                                                                                                                                                                                                                                                                                                                                                                                                                                                                                                                                                                                             |                  | 22.80                 |
| GS-489   | Small Village House                                                                                                                                                                                                                                                                                                                                                                                                                                                                                                                                                                                                                                                                                                                                                                                                                                                                                                                                                                                                                                                                                                                                                                                                                                                                                                                                                                                                                                                                                                                                                                                                                                                                                                                                                                                                                                                                                                                   | 3.5 by 4.5       | 8.00                  |
| GS-490   | Penny Bank for Village                                                                                                                                                                                                                                                                                                                                                                                                                                                                                                                                                                                                                                                                                                                                                                                                                                                                                                                                                                                                                                                                                                                                                                                                                                                                                                                                                                                                                                                                                                                                                                                                                                                                                                                                                                                                                                                                                                                | 4 by 6.5         | 8.00                  |
| GS-493   | Railroad Station for Village                                                                                                                                                                                                                                                                                                                                                                                                                                                                                                                                                                                                                                                                                                                                                                                                                                                                                                                                                                                                                                                                                                                                                                                                                                                                                                                                                                                                                                                                                                                                                                                                                                                                                                                                                                                                                                                                                                          | 4 by 6.5         | 8.00                  |
| GS-494   | Village Church                                                                                                                                                                                                                                                                                                                                                                                                                                                                                                                                                                                                                                                                                                                                                                                                                                                                                                                                                                                                                                                                                                                                                                                                                                                                                                                                                                                                                                                                                                                                                                                                                                                                                                                                                                                                                                                                                                                        | 4 by 6.5         | 8.00                  |