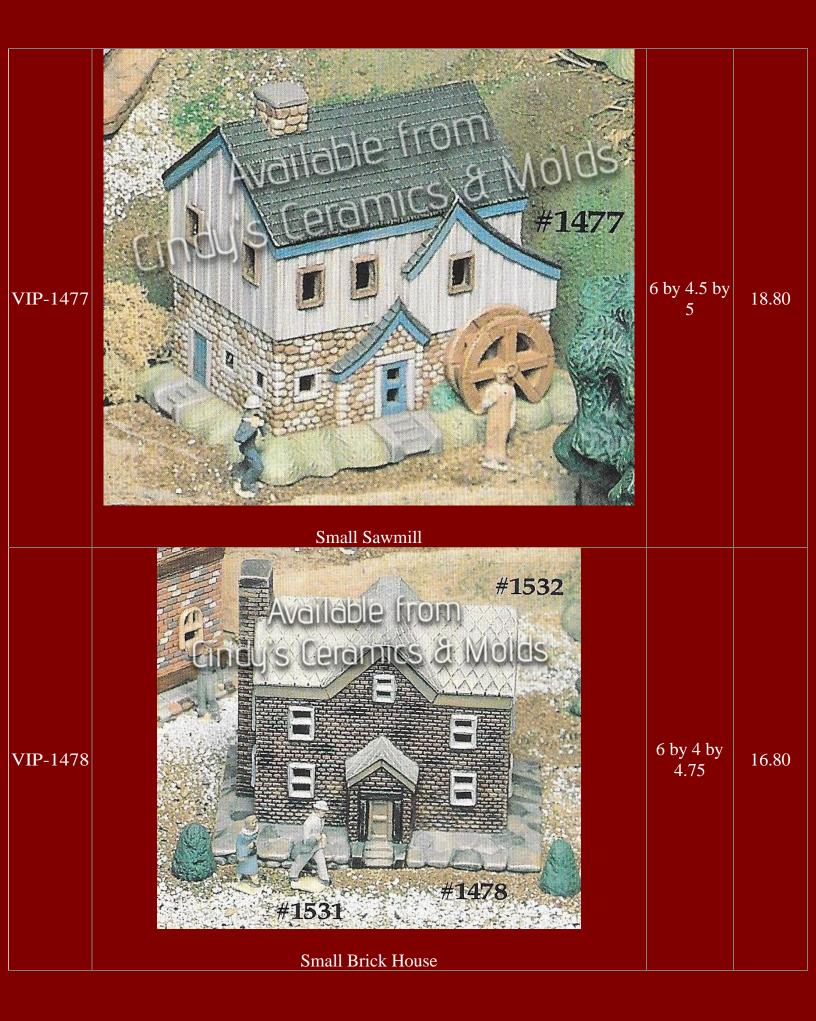

| Mission                                                    |                       | 7.20  |
| S-2511         | Trading Post                                               | 5 Tall                | 7.20  |
| S-2512         | Hotel                                                      | 5 Tall                | 7.20  |
| S-2513         | House                                                      | 5 Tall                | 7.20  |
| S-2514         | Rock Backdrop & Sun Disc                                   |                       | 23.00 |
| S-2515         | Southwest Village Accessories: Cactus, Oven, & Accessories |                       | 7.20  |
| S-2516         | Southwest Village Accessories: People & Animals            |                       | 6.50  |



















































| VIP-1640 | <image/> <section-header></section-header> | 5.5 by 4.5<br>by 4.5 | 18.00 |
|----------|--------------------------------------------|----------------------|-------|
| VIP-1641 | <image/> <image/>                          | 9 by 7 by<br>4.5     | 21.60 |

















| W-295 | <image/> <image/>                                        | 3 & 2 High | 6.00 (set<br>of two) |
|-------|----------------------------------------------------------|------------|----------------------|
|       | (ask about lighting options- either electric or battery) |            |                      |