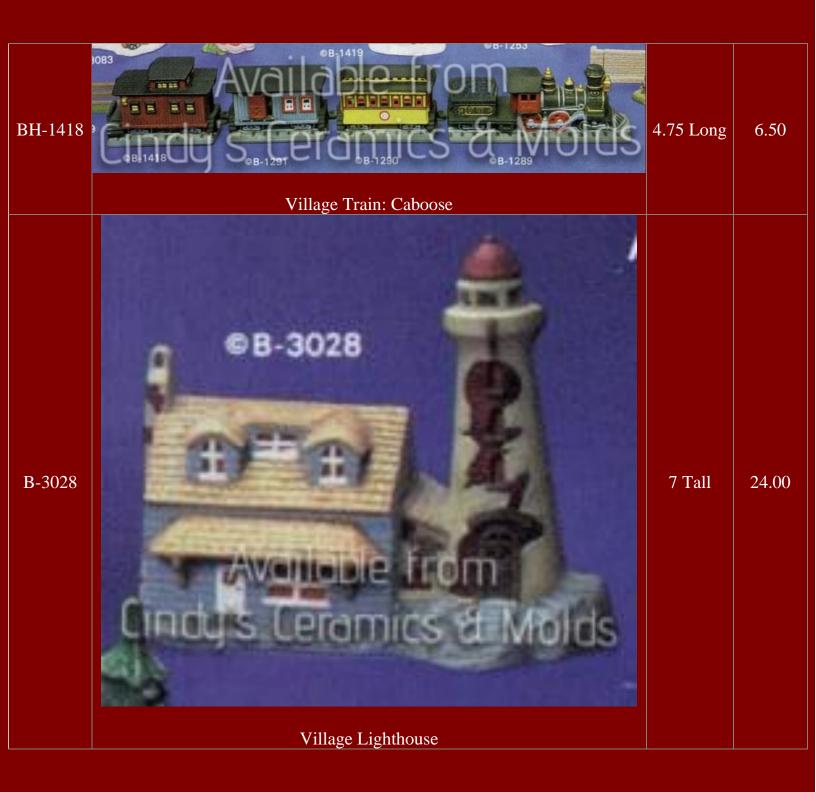

| G-83/6   | General<br>General<br>General<br>General<br>General<br>General<br>General<br>General<br>General<br>General<br>General<br>General<br>General<br>General<br>General<br>General<br>General<br>General<br>General<br>General<br>General<br>General<br>General<br>General<br>General<br>General<br>General<br>General<br>General<br>General<br>General<br>General<br>General<br>General<br>General<br>General<br>General<br>General<br>General<br>General<br>General<br>General<br>General<br>General<br>General<br>General<br>General<br>General<br>General<br>General<br>General<br>General<br>General<br>General<br>General<br>General<br>General<br>General<br>General<br>General<br>General<br>General<br>General<br>General<br>General<br>General<br>General<br>General<br>General<br>General<br>General<br>General<br>General<br>General<br>General<br>General<br>General<br>General<br>General<br>General<br>General<br>General<br>General<br>General<br>General<br>General<br>General<br>General<br>General<br>General<br>General<br>General<br>General<br>General<br>General<br>General<br>General<br>General<br>General<br>General<br>General<br>General<br>General<br>General<br>General<br>General<br>General<br>General<br>General<br>General<br>General<br>General<br>General<br>General<br>General<br>General<br>General<br>General<br>General<br>General<br>General<br>General<br>General<br>General<br>General<br>General<br>General<br>General<br>General<br>General<br>General<br>General<br>General<br>General<br>General<br>General<br>General<br>General<br>General<br>General<br>General<br>General<br>General<br>General<br>General<br>General<br>General<br>General<br>General<br>General<br>General<br>General<br>General<br>General<br>General<br>General<br>General<br>General<br>General<br>General<br>General<br>General<br>General<br>General<br>General<br>General<br>General<br>General<br>General<br>Ge |                  | 58.90                 |
|----------|---------------------------------------------------------------------------------------------------------------------------------------------------------------------------------------------------------------------------------------------------------------------------------------------------------------------------------------------------------------------------------------------------------------------------------------------------------------------------------------------------------------------------------------------------------------------------------------------------------------------------------------------------------------------------------------------------------------------------------------------------------------------------------------------------------------------------------------------------------------------------------------------------------------------------------------------------------------------------------------------------------------------------------------------------------------------------------------------------------------------------------------------------------------------------------------------------------------------------------------------------------------------------------------------------------------------------------------------------------------------------------------------------------------------------------------------------------------------------------------------------------------------------------------------------------------------------------------------------------------------------------------------------------------------------------------------------------------------------------------------------------------------------------------------------------------------------------------------------------------------------------------------------------------------------------------|------------------|-----------------------|
| G-83     | Large Village Base                                                                                                                                                                                                                                                                                                                                                                                                                                                                                                                                                                                                                                                                                                                                                                                                                                                                                                                                                                                                                                                                                                                                                                                                                                                                                                                                                                                                                                                                                                                                                                                                                                                                                                                                                                                                                                                                                                                    | 19.5<br>Diameter | 30.00                 |
| G-84     | Wintertime Village Church                                                                                                                                                                                                                                                                                                                                                                                                                                                                                                                                                                                                                                                                                                                                                                                                                                                                                                                                                                                                                                                                                                                                                                                                                                                                                                                                                                                                                                                                                                                                                                                                                                                                                                                                                                                                                                                                                                             | 9.75 Tall        | 8.00                  |
| G-85     | Wintertime Village Candy Shop & Dry Goods                                                                                                                                                                                                                                                                                                                                                                                                                                                                                                                                                                                                                                                                                                                                                                                                                                                                                                                                                                                                                                                                                                                                                                                                                                                                                                                                                                                                                                                                                                                                                                                                                                                                                                                                                                                                                                                                                             |                  | 12.00 (set<br>of two) |
| G-86     | Wintertime Village Toy Shop & Town Tree                                                                                                                                                                                                                                                                                                                                                                                                                                                                                                                                                                                                                                                                                                                                                                                                                                                                                                                                                                                                                                                                                                                                                                                                                                                                                                                                                                                                                                                                                                                                                                                                                                                                                                                                                                                                                                                                                               | 5.5 Tall         | 12.00 (set<br>of two) |
| GS-489/4 | Small Mantlepiece Village                                                                                                                                                                                                                                                                                                                                                                                                                                                                                                                                                                                                                                                                                                                                                                                                                                                                                                                                                                                                                                                                                                                                                                                                                                                                                                                                                                                                                                                                                                                                                                                                                                                                                                                                                                                                                                                                                                             |                  | 22.80                 |
| GS-489   | Small Village House                                                                                                                                                                                                                                                                                                                                                                                                                                                                                                                                                                                                                                                                                                                                                                                                                                                                                                                                                                                                                                                                                                                                                                                                                                                                                                                                                                                                                                                                                                                                                                                                                                                                                                                                                                                                                                                                                                                   | 3.5 by 4.5       | 8.00                  |
| GS-490   | Penny Bank for Village                                                                                                                                                                                                                                                                                                                                                                                                                                                                                                                                                                                                                                                                                                                                                                                                                                                                                                                                                                                                                                                                                                                                                                                                                                                                                                                                                                                                                                                                                                                                                                                                                                                                                                                                                                                                                                                                                                                | 4 by 6.5         | 8.00                  |
| GS-493   | Railroad Station for Village                                                                                                                                                                                                                                                                                                                                                                                                                                                                                                                                                                                                                                                                                                                                                                                                                                                                                                                                                                                                                                                                                                                                                                                                                                                                                                                                                                                                                                                                                                                                                                                                                                                                                                                                                                                                                                                                                                          | 4 by 6.5         | 8.00                  |
| GS-494   | Village Church                                                                                                                                                                                                                                                                                                                                                                                                                                                                                                                                                                                                                                                                                                                                                                                                                                                                                                                                                                                                                                                                                                                                                                                                                                                                                                                                                                                                                                                                                                                                                                                                                                                                                                                                                                                                                                                                                                                        | 4 by 6.5         | 8.00                  |