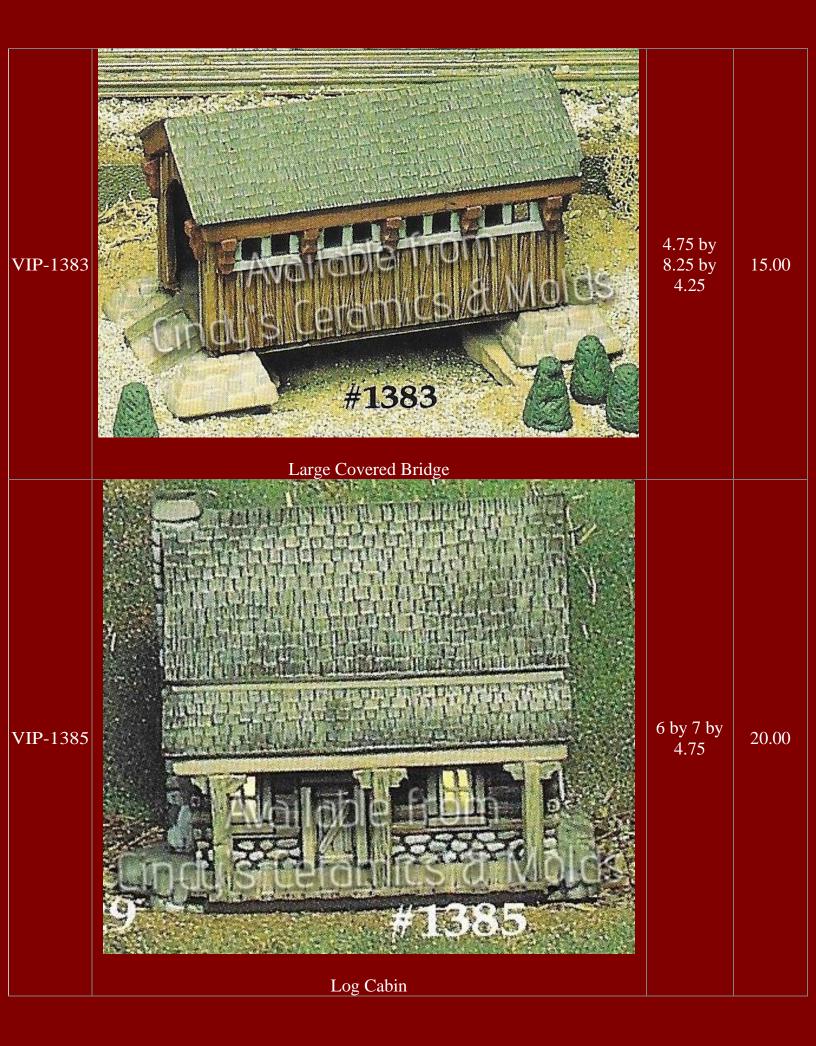

## Christmas & Hobby Train Villages, Churches, & Buildings

Return to Bisque Index

For Additional Village Pieces, Please Visit the Nautical Index for am abundance of Lighthouses

Crushed Glass & Acrylic Window sheets are available for purchase to five your finished piece that extra flair!