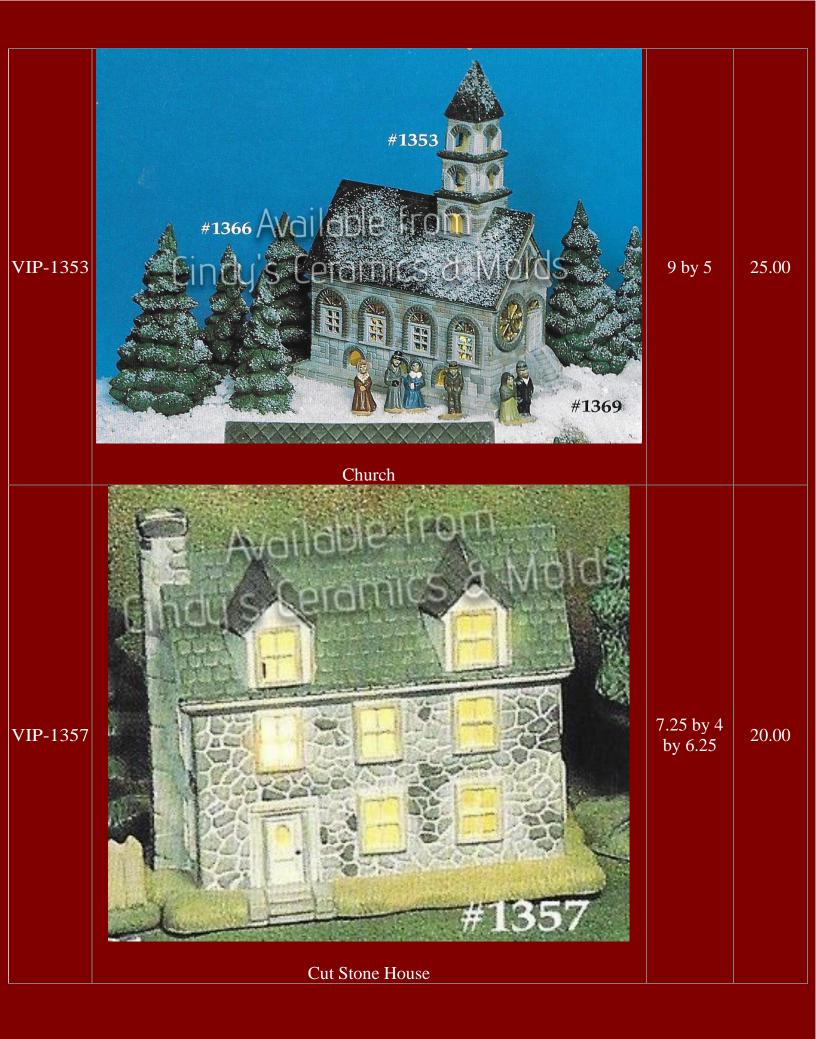

| G-83/6   | General<br>General<br>General<br>General<br>General<br>General<br>General<br>General<br>General<br>General<br>General<br>General<br>General<br>General<br>General<br>General<br>General<br>General<br>General<br>General<br>General<br>General<br>General<br>General<br>General<br>General<br>General<br>General<br>General<br>General<br>General<br>General<br>General<br>General<br>General<br>General<br>General<br>General<br>General<br>General<br>General<br>General<br>General<br>General<br>General<br>General<br>General<br>General<br>General<br>General<br>General<br>General<br>General<br>General<br>General<br>General<br>General<br>General<br>General<br>General<br>General<br>General<br>General<br>General<br>General<br>General<br>General<br>General<br>General<br>General<br>General<br>General<br>General<br>General<br>General<br>General<br>General<br>General<br>General<br>General<br>General<br>General<br>General<br>General<br>General<br>General<br>General<br>General<br>General<br>General<br>General<br>General<br>General<br>General<br>General<br>General<br>General<br>General<br>General<br>General<br>General<br>General<br>General<br>General<br>General<br>General<br>General<br>General<br>General<br>General<br>General<br>General<br>General<br>General<br>General<br>General<br>General<br>General<br>General<br>General<br>General<br>General<br>General<br>General<br>General<br>General<br>General<br>General<br>General<br>General<br>General<br>General<br>General<br>General<br>General<br>General<br>General<br>General<br>General<br>General<br>General<br>General<br>General<br>General<br>General<br>General<br>General<br>General<br>General<br>General<br>General<br>General<br>General<br>General<br>General<br>General<br>General<br>General<br>General<br>General<br>General<br>General<br>General<br>General<br>General<br>General<br>General<br>General<br>General<br>Ge |                  | 58.90                 |
|----------|---------------------------------------------------------------------------------------------------------------------------------------------------------------------------------------------------------------------------------------------------------------------------------------------------------------------------------------------------------------------------------------------------------------------------------------------------------------------------------------------------------------------------------------------------------------------------------------------------------------------------------------------------------------------------------------------------------------------------------------------------------------------------------------------------------------------------------------------------------------------------------------------------------------------------------------------------------------------------------------------------------------------------------------------------------------------------------------------------------------------------------------------------------------------------------------------------------------------------------------------------------------------------------------------------------------------------------------------------------------------------------------------------------------------------------------------------------------------------------------------------------------------------------------------------------------------------------------------------------------------------------------------------------------------------------------------------------------------------------------------------------------------------------------------------------------------------------------------------------------------------------------------------------------------------------------|------------------|-----------------------|
| G-83     | Large Village Base                                                                                                                                                                                                                                                                                                                                                                                                                                                                                                                                                                                                                                                                                                                                                                                                                                                                                                                                                                                                                                                                                                                                                                                                                                                                                                                                                                                                                                                                                                                                                                                                                                                                                                                                                                                                                                                                                                                    | 19.5<br>Diameter | 30.00                 |
| G-84     | Wintertime Village Church                                                                                                                                                                                                                                                                                                                                                                                                                                                                                                                                                                                                                                                                                                                                                                                                                                                                                                                                                                                                                                                                                                                                                                                                                                                                                                                                                                                                                                                                                                                                                                                                                                                                                                                                                                                                                                                                                                             | 9.75 Tall        | 8.00                  |
| G-85     | Wintertime Village Candy Shop & Dry Goods                                                                                                                                                                                                                                                                                                                                                                                                                                                                                                                                                                                                                                                                                                                                                                                                                                                                                                                                                                                                                                                                                                                                                                                                                                                                                                                                                                                                                                                                                                                                                                                                                                                                                                                                                                                                                                                                                             |                  | 12.00 (set<br>of two) |
| G-86     | Wintertime Village Toy Shop & Town Tree                                                                                                                                                                                                                                                                                                                                                                                                                                                                                                                                                                                                                                                                                                                                                                                                                                                                                                                                                                                                                                                                                                                                                                                                                                                                                                                                                                                                                                                                                                                                                                                                                                                                                                                                                                                                                                                                                               | 5.5 Tall         | 12.00 (set<br>of two) |
| GS-489/4 | Small Mantlepiece Village                                                                                                                                                                                                                                                                                                                                                                                                                                                                                                                                                                                                                                                                                                                                                                                                                                                                                                                                                                                                                                                                                                                                                                                                                                                                                                                                                                                                                                                                                                                                                                                                                                                                                                                                                                                                                                                                                                             |                  | 22.80                 |
| GS-489   | Small Village House                                                                                                                                                                                                                                                                                                                                                                                                                                                                                                                                                                                                                                                                                                                                                                                                                                                                                                                                                                                                                                                                                                                                                                                                                                                                                                                                                                                                                                                                                                                                                                                                                                                                                                                                                                                                                                                                                                                   | 3.5 by 4.5       | 8.00                  |
| GS-490   | Penny Bank for Village                                                                                                                                                                                                                                                                                                                                                                                                                                                                                                                                                                                                                                                                                                                                                                                                                                                                                                                                                                                                                                                                                                                                                                                                                                                                                                                                                                                                                                                                                                                                                                                                                                                                                                                                                                                                                                                                                                                | 4 by 6.5         | 8.00                  |
| GS-493   | Railroad Station for Village                                                                                                                                                                                                                                                                                                                                                                                                                                                                                                                                                                                                                                                                                                                                                                                                                                                                                                                                                                                                                                                                                                                                                                                                                                                                                                                                                                                                                                                                                                                                                                                                                                                                                                                                                                                                                                                                                                          | 4 by 6.5         | 8.00                  |
| GS-494   | Village Church                                                                                                                                                                                                                                                                                                                                                                                                                                                                                                                                                                                                                                                                                                                                                                                                                                                                                                                                                                                                                                                                                                                                                                                                                                                                                                                                                                                                                                                                                                                                                                                                                                                                                                                                                                                                                                                                                                                        | 4 by 6.5         | 8.00                  |