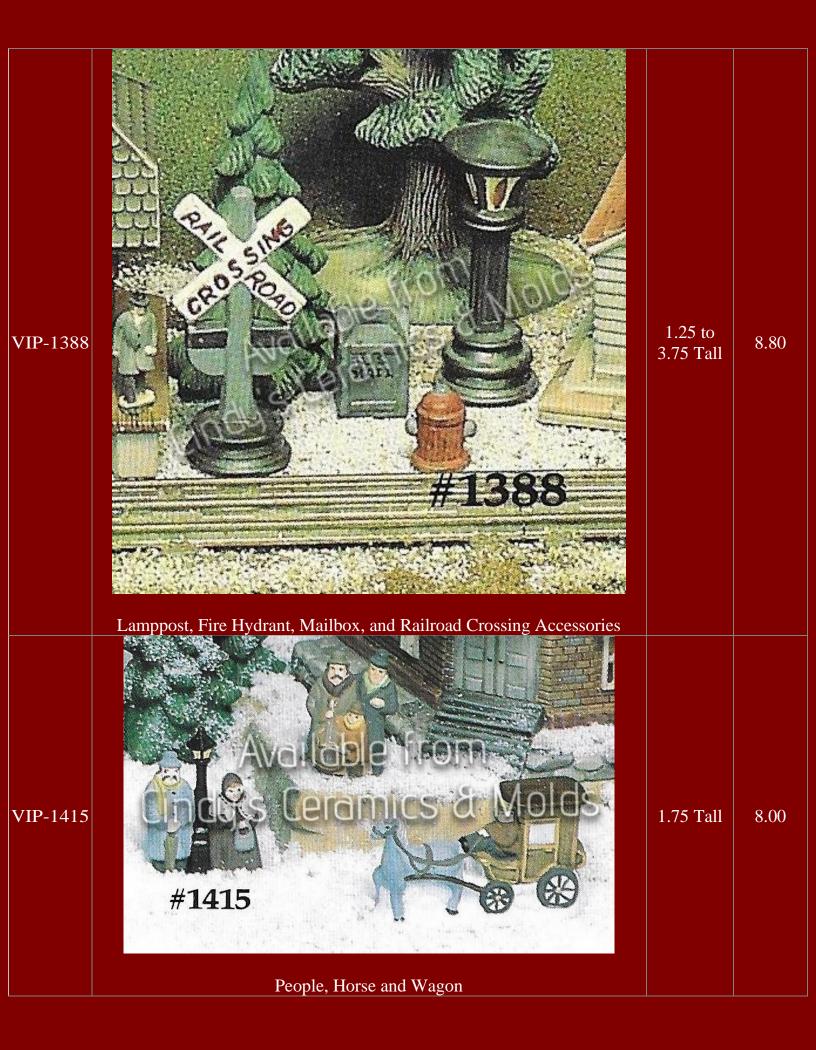

| S-2510         | Mission                                                    |                       | 7.20  |
| S-2511         | Trading Post                                               | 5 Tall                | 7.20  |
| S-2512         | Hotel                                                      | 5 Tall                | 7.20  |
| S-2513         | House                                                      | 5 Tall                | 7.20  |
| S-2514         | Rock Backdrop & Sun Disc                                   |                       | 23.00 |
| S-2515         | Southwest Village Accessories: Cactus, Oven, & Accessories |                       | 7.20  |
| S-2516         | Southwest Village Accessories: People & Animals            |                       | 6.50  |



















































| VIP-1640 | <image/> <section-header></section-header> | 5.5 by 4.5<br>by 4.5 | 18.00 |
|----------|--------------------------------------------|----------------------|-------|
| VIP-1641 | <image/> <image/>                          | 9 by 7 by<br>4.5     | 21.60 |

















| W-295 | <image/> <image/>                                        | 3 & 2 High | 6.00 (set<br>of two) |
|-------|----------------------------------------------------------|------------|----------------------|
|       | (ask about lighting options- either electric or battery) |            |                      |