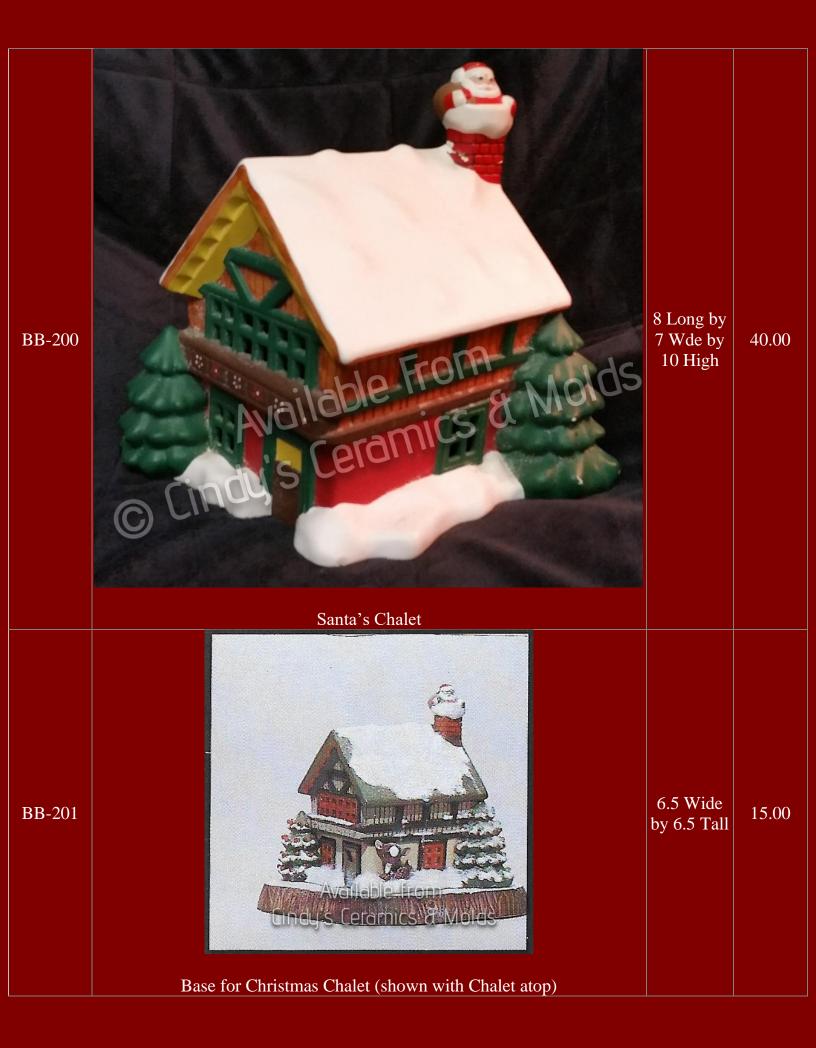

## Christmas & Hobby Train Villages, Churches, & Buildings

Return to Bisque Index

For Additional Village Pieces, Please Visit the Nautical Index for am abundance of Lighthouses

Crushed Glass & Acrylic Window sheets are available for purchase to five your finished piece that extra flair!

















| C-4076,<br>4107/9 | <image/>                                       | 15.5 Tall               | 128.75 |
|-------------------|------------------------------------------------|-------------------------|--------|
| C-4076            |                                                | 15.5 Tall<br>by 18 Wide | 110.00 |
|                   |                                                | by 7 Deep               | 110.00 |
| C-4107            | Three Elves                                    | by r Beep               | 10.00  |
| C-4107            | Trees for Jumbo "Night Before Christmas" House |                         | 7.50   |
| C-4109            | Santa & Wreath Accessories                     |                         | 8.00   |

| CC-572 | Arailable Model   Four Village Chi