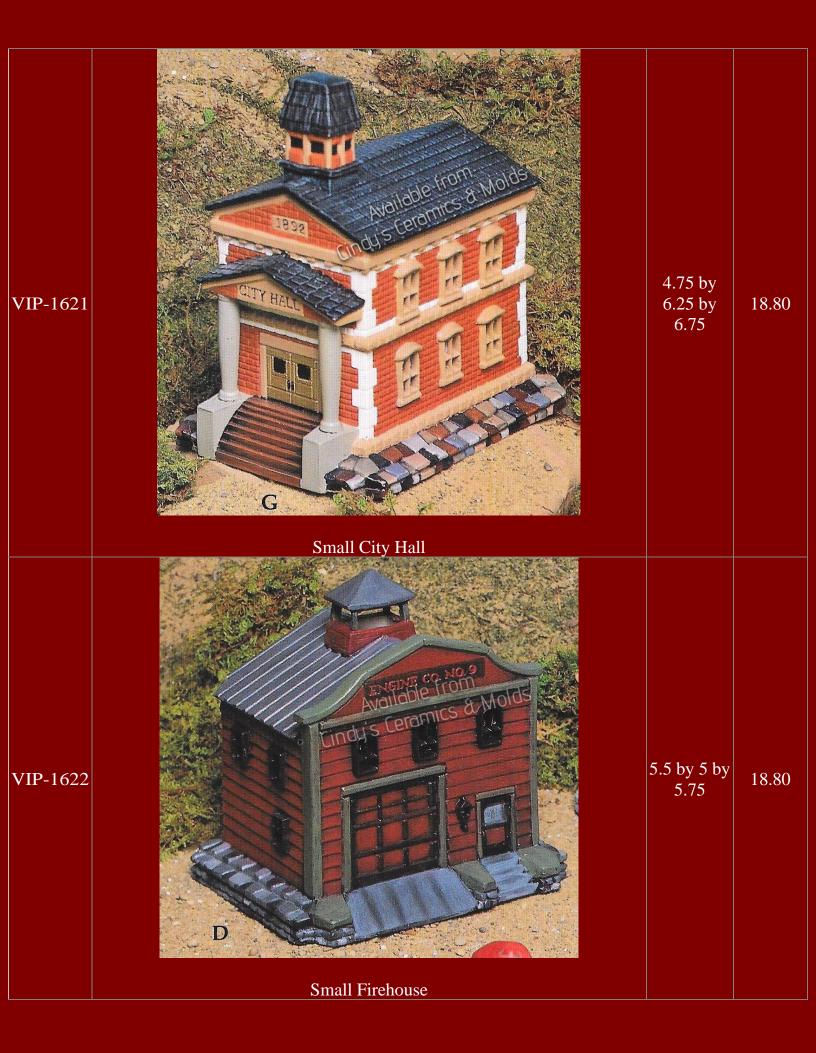

| G-83/6   | General<br>General<br>General<br>General<br>General<br>General<br>General<br>General<br>General<br>General<br>General<br>General<br>General<br>General<br>General<br>General<br>General<br>General<br>General<br>General<br>General<br>General<br>General<br>General<br>General<br>General<br>General<br>General<br>General<br>General<br>General<br>General<br>General<br>General<br>General<br>General<br>General<br>General<br>General<br>General<br>General<br>General<br>General<br>General<br>General<br>General<br>General<br>General<br>General<br>General<br>General<br>General<br>General<br>General<br>General<br>General<br>General<br>General<br>General<br>General<br>General<br>General<br>General<br>General<br>General<br>General<br>General<br>General<br>General<br>General<br>General<br>General<br>General<br>General<br>General<br>General<br>General<br>General<br>General<br>General<br>General<br>General<br>General<br>General<br>General<br>General<br>General<br>General<br>General<br>General<br>General<br>General<br>General<br>General<br>General<br>General<br>General<br>General<br>General<br>General<br>General<br>General<br>General<br>General<br>General<br>General<br>General<br>General<br>General<br>General<br>General<br>General<br>General<br>General<br>General<br>General<br>General<br>General<br>General<br>General<br>General<br>General<br>General<br>General<br>General<br>General<br>General<br>General<br>General<br>General<br>General<br>General<br>General<br>General<br>General<br>General<br>General<br>General<br>General<br>General<br>General<br>General<br>General<br>General<br>General<br>General<br>General<br>General<br>General<br>General<br>General<br>General<br>General<br>General<br>General<br>General<br>General<br>General<br>General<br>General<br>General<br>General<br>General<br>General<br>General<br>General<br>General<br>General<br>General<br>Ge |                  | 58.90                 |
|----------|---------------------------------------------------------------------------------------------------------------------------------------------------------------------------------------------------------------------------------------------------------------------------------------------------------------------------------------------------------------------------------------------------------------------------------------------------------------------------------------------------------------------------------------------------------------------------------------------------------------------------------------------------------------------------------------------------------------------------------------------------------------------------------------------------------------------------------------------------------------------------------------------------------------------------------------------------------------------------------------------------------------------------------------------------------------------------------------------------------------------------------------------------------------------------------------------------------------------------------------------------------------------------------------------------------------------------------------------------------------------------------------------------------------------------------------------------------------------------------------------------------------------------------------------------------------------------------------------------------------------------------------------------------------------------------------------------------------------------------------------------------------------------------------------------------------------------------------------------------------------------------------------------------------------------------------|------------------|-----------------------|
| G-83     | Large Village Base                                                                                                                                                                                                                                                                                                                                                                                                                                                                                                                                                                                                                                                                                                                                                                                                                                                                                                                                                                                                                                                                                                                                                                                                                                                                                                                                                                                                                                                                                                                                                                                                                                                                                                                                                                                                                                                                                                                    | 19.5<br>Diameter | 30.00                 |
| G-84     | Wintertime Village Church                                                                                                                                                                                                                                                                                                                                                                                                                                                                                                                                                                                                                                                                                                                                                                                                                                                                                                                                                                                                                                                                                                                                                                                                                                                                                                                                                                                                                                                                                                                                                                                                                                                                                                                                                                                                                                                                                                             | 9.75 Tall        | 8.00                  |
| G-85     | Wintertime Village Candy Shop & Dry Goods                                                                                                                                                                                                                                                                                                                                                                                                                                                                                                                                                                                                                                                                                                                                                                                                                                                                                                                                                                                                                                                                                                                                                                                                                                                                                                                                                                                                                                                                                                                                                                                                                                                                                                                                                                                                                                                                                             |                  | 12.00 (set<br>of two) |
| G-86     | Wintertime Village Toy Shop & Town Tree                                                                                                                                                                                                                                                                                                                                                                                                                                                                                                                                                                                                                                                                                                                                                                                                                                                                                                                                                                                                                                                                                                                                                                                                                                                                                                                                                                                                                                                                                                                                                                                                                                                                                                                                                                                                                                                                                               | 5.5 Tall         | 12.00 (set<br>of two) |
| GS-489/4 | Small Mantlepiece Village                                                                                                                                                                                                                                                                                                                                                                                                                                                                                                                                                                                                                                                                                                                                                                                                                                                                                                                                                                                                                                                                                                                                                                                                                                                                                                                                                                                                                                                                                                                                                                                                                                                                                                                                                                                                                                                                                                             |                  | 22.80                 |
| GS-489   | Small Village House                                                                                                                                                                                                                                                                                                                                                                                                                                                                                                                                                                                                                                                                                                                                                                                                                                                                                                                                                                                                                                                                                                                                                                                                                                                                                                                                                                                                                                                                                                                                                                                                                                                                                                                                                                                                                                                                                                                   | 3.5 by 4.5       | 8.00                  |
| GS-490   | Penny Bank for Village                                                                                                                                                                                                                                                                                                                                                                                                                                                                                                                                                                                                                                                                                                                                                                                                                                                                                                                                                                                                                                                                                                                                                                                                                                                                                                                                                                                                                                                                                                                                                                                                                                                                                                                                                                                                                                                                                                                | 4 by 6.5         | 8.00                  |
| GS-493   | Railroad Station for Village                                                                                                                                                                                                                                                                                                                                                                                                                                                                                                                                                                                                                                                                                                                                                                                                                                                                                                                                                                                                                                                                                                                                                                                                                                                                                                                                                                                                                                                                                                                                                                                                                                                                                                                                                                                                                                                                                                          | 4 by 6.5         | 8.00                  |
| GS-494   | Village Church                                                                                                                                                                                                                                                                                                                                                                                                                                                                                                                                                                                                                                                                                                                                                                                                                                                                                                                                                                                                                                                                                                                                                                                                                                                                                                                                                                                                                                                                                                                                                                                                                                                                                                                                                                                                                                                                                                                        | 4 by 6.5         | 8.00                  |