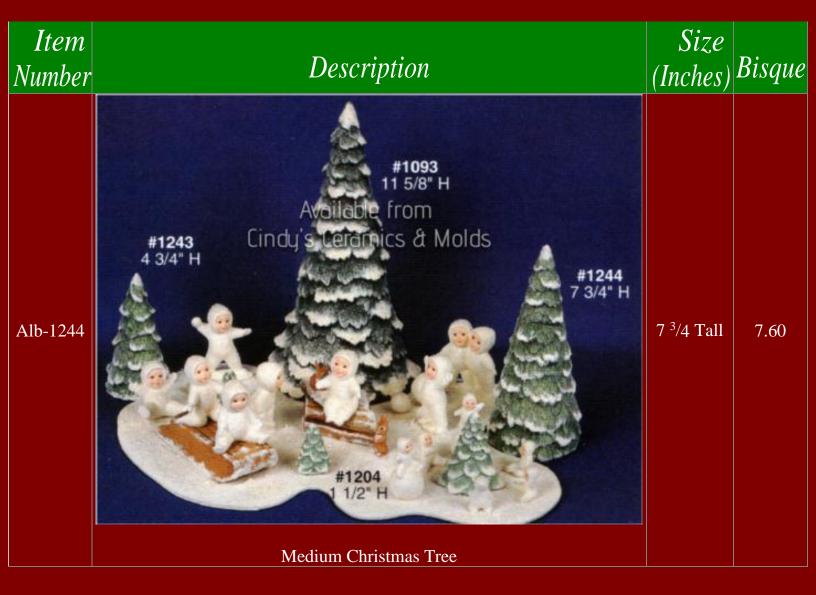

## Christmas & Hobby Train Villages, Churches, & Buildings

Return to Bisque Index

For Additional Village Pieces, Please Visit the Nautical Index for am abundance of Lighthouses

Crushed Glass & Acrylic Window sheets are available for purchase to five your finished piece that extra flair!

















| C-4076,<br>4107/9 | <image/>                                       | 15.5 Tall               | 128.75 |
|-------------------|------------------------------------------------|-------------------------|--------|
| C-4076            |                                                | 15.5 Tall<br>by 18 Wide | 110.00 |
|                   |                                                | by 7 Deep               | 110.00 |
| C-4107            | Three Elves                                    | by r Beep               | 10.00  |
| C-4107            | Trees for Jumbo "Night Before Christmas" House |                         | 7.50   |
| C-4109            | Santa & Wreath Accessories                     |                         | 8.00   |

| CC-572 | Arailable Model   Four Village