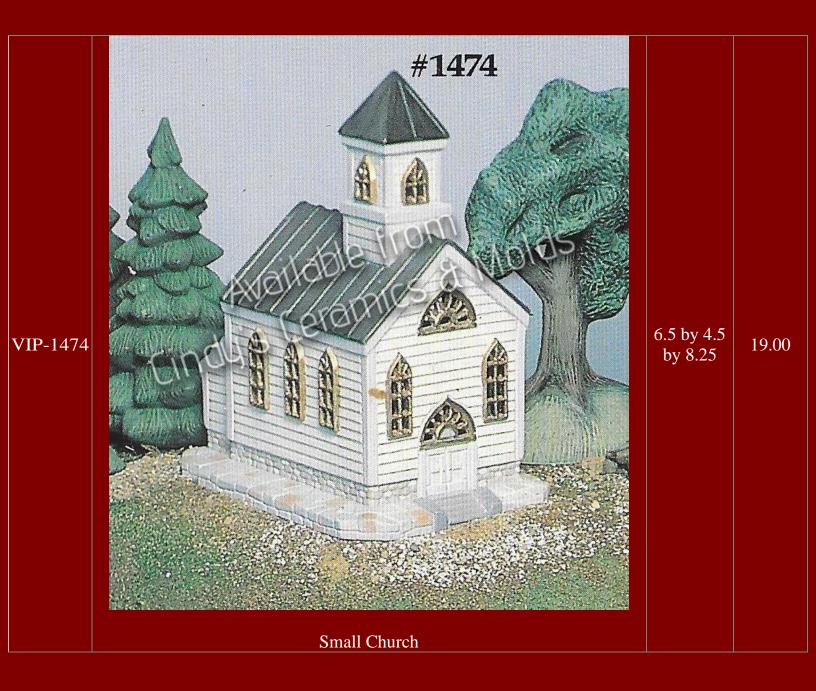

0         | Mission                                                    |                       | 7.20  |
| S-2511         | Trading Post                                               | 5 Tall                | 7.20  |
| S-2512         | Hotel                                                      | 5 Tall                | 7.20  |
| S-2513         | House                                                      | 5 Tall                | 7.20  |
| S-2514         | Rock Backdrop & Sun Disc                                   |                       | 23.00 |
| S-2515         | Southwest Village Accessories: Cactus, Oven, & Accessories |                       | 7.20  |
| S-2516         | Southwest Village Accessories: People & Animals            |                       | 6.50  |



















































| VIP-1640 | <image/> <section-header></section-header> | 5.5 by 4.5<br>by 4.5 | 18.00 |
|----------|--------------------------------------------|----------------------|-------|
| VIP-1641 | <image/> <image/>                          | 9 by 7 by<br>4.5     | 21.60 |

















| W-295 | <image/> <image/>                                        | 3 & 2 High | 6.00 (set<br>of two) |
|-------|----------------------------------------------------------|------------|----------------------|
|       | (ask about lighting options- either electric or battery) |            |                      |