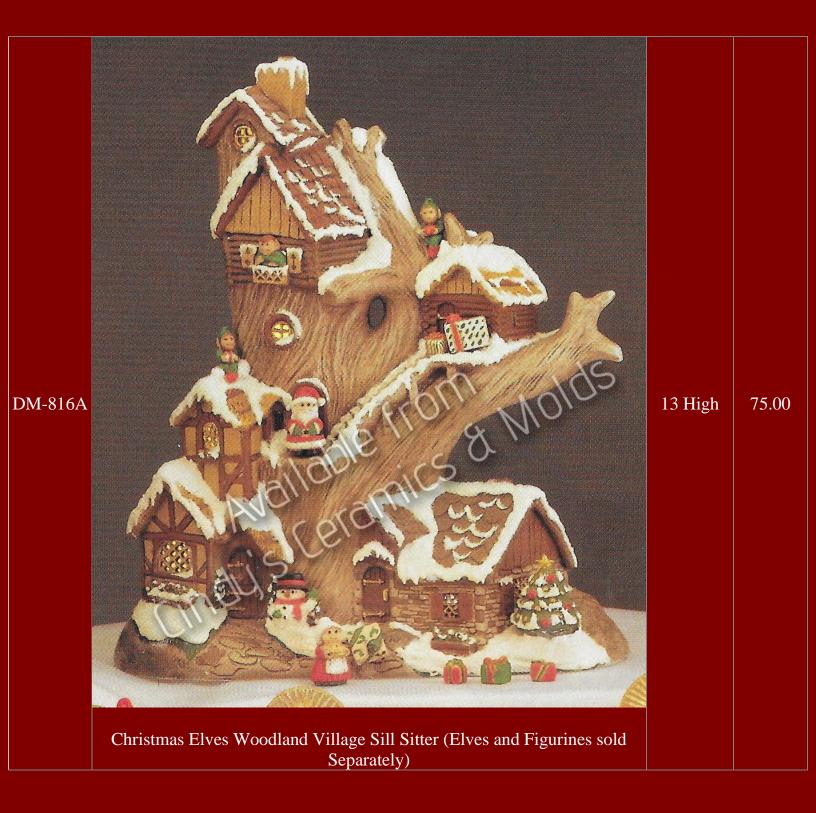

| 2.75 Tall                                     | 5.00 (set) |
| DH-292 | "Grade of the contraction of | 7 <sup>1</sup> /2 Wide<br>by 7 <sup>1/2</sup> | 20.00      |















| G-83/6   | General<br>General<br>General<br>General<br>General<br>General<br>General<br>General<br>General<br>General<br>General<br>General<br>General<br>General<br>General<br>General<br>General<br>General<br>General<br>General<br>General<br>General<br>General<br>General<br>General<br>General<br>General<br>General<br>General<br>General<br>General<br>General<br>General<br>General<br>General<br>General<br>General<br>General<br>General<br>General<br>General<br>General<br>General<br>General<br>General<br>General<br>General<br>General<br>General<br>General<br>General<br>General<br>General<br>General<br>General<br>General<br>General<br>General<br>General<br>General<br>General<br>General<br>General<br>General<br>General<br>General<br>General<br>General<br>General<br>General<br>General<b