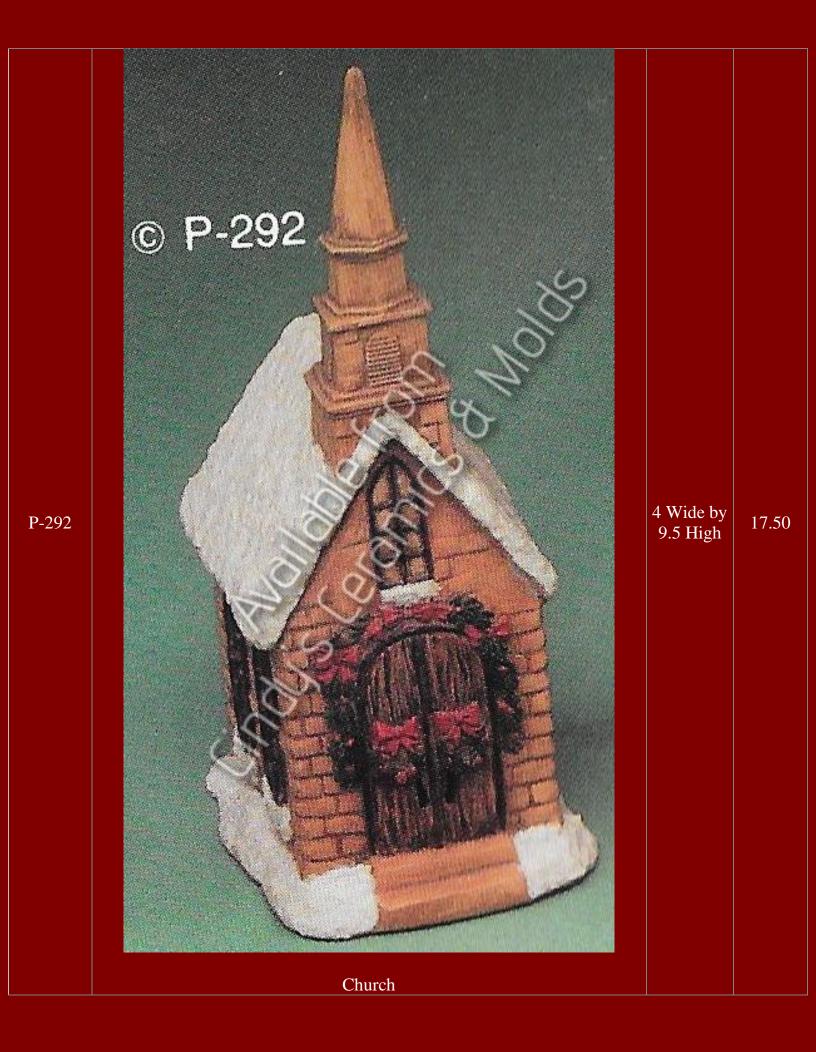

| 4 by 6.5         | 8.00                  |















| S-522/8 | <image/> <section-header></section-header> |                       | 76.60 |
|---------|--------------------------------------------|-----------------------|-------|
| S-522   | Village Trees                              | 8 Tall                | 12.60 |
| S-523   | Candy Shop                                 | 5 Tall                | 7.90  |
| S-524   | Bakery Shop                                | 5 Tall                | 7.90  |
| S-525   | Toy Shop                                   | 5.5 Tall              | 7.90  |
| S-526   | Church                                     | 9.5 Tall              | 10.80 |
| S-527   | Village Base                               | 16 Long by<br>17 Wide | 27.00 |
| S-528   | Village Lamppost & Tree                    | 5 Tall                | 6.5