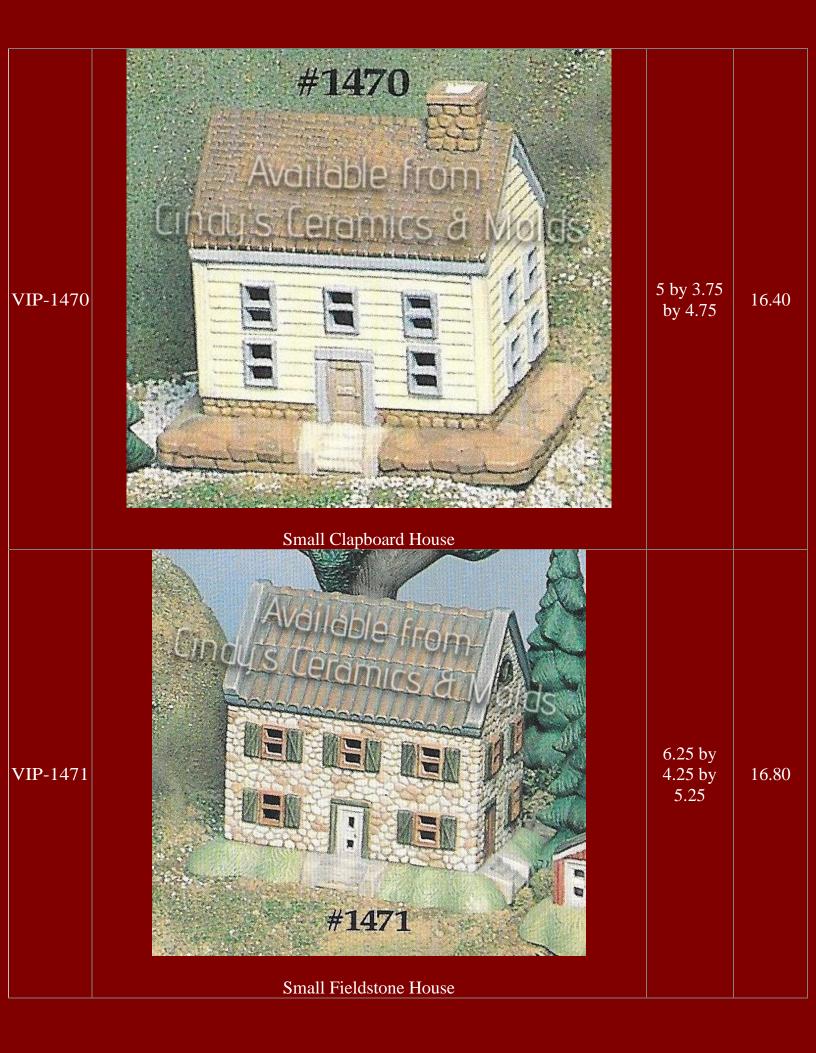

-2510         | Mission                                                    |                       | 7.20  |
| S-2511         | Trading Post                                               | 5 Tall                | 7.20  |
| S-2512         | Hotel                                                      | 5 Tall                | 7.20  |
| S-2513         | House                                                      | 5 Tall                | 7.20  |
| S-2514         | Rock Backdrop & Sun Disc                                   |                       | 23.00 |
| S-2515         | Southwest Village Accessories: Cactus, Oven, & Accessories |                       | 7.20  |
| S-2516         | Southwest Village Accessories: People & Animals            |                       | 6.50  |



















































| VIP-1640 | <image/> <section-header></section-header> | 5.5 by 4.5<br>by 4.5 | 18.00 |
|----------|--------------------------------------------|----------------------|-------|
| VIP-1641 | <image/> <image/>                          | 9 by 7 by<br>4.5     | 21.60 |

















| W-295 | <image/> <image/>                                        | 3 & 2 High | 6.00 (set<br>of two) |
|-------|----------------------------------------------------------|------------|----------------------|
|       | (ask about lighting options- either electric or battery) |            |                      |