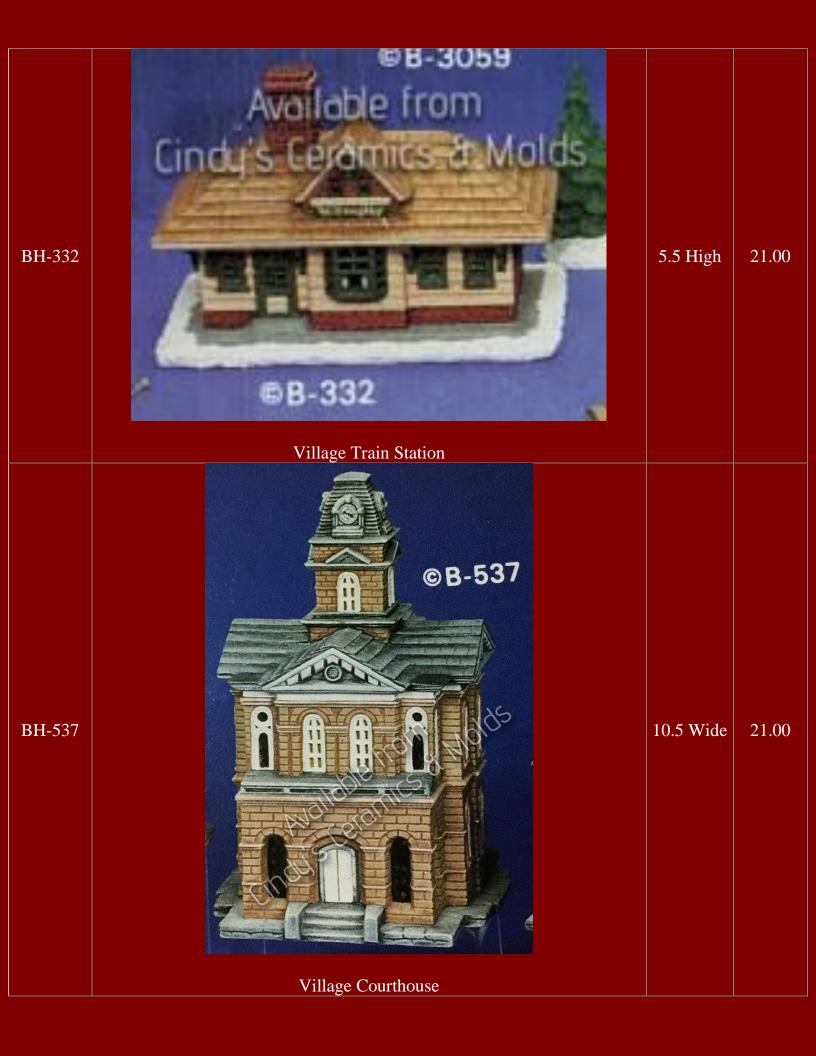

| G-83/6   | General<br>General<br>General<br>General<br>General<br>General<br>General<br>General<br>General<br>General<br>General<br>General<br>General<br>General<br>General<br>General<br>General<br>General<br>General<br>General<br>General<br>General<br>General<br>General<br>General<br>General<br>General<br>General<br>General<br>General<br>General<br>General<br>General<br>General<br>General<br>General<br>General<br>General<br>General<br>General<br>General<br>General<br>General<br>General<br>General<br>General<br>General<br>General<br>General<br>General<br>General<br>General<br>General<br>General<br>General<br>General<br>General<br>General<br>General<br>General<br>General<br>General<br>General<br>General<br>General<br>General<br>General<br>General<br>General<br>General<br>General<br>General<br>General<br>General<br>General<br>General<br>General<br>General<br>General<br>General<br>General<br>General<br>General<br>General<br>General<br>General<br>General<br>General<br>General<br>General<br>General<br>General<br>General<br>General<br>General<br>General<br>General<br>General<br>General<br>General<br>General<br>General<br>General<br>General<br>General<br>General<br>General<br>General<br>General<br>General<br>General<br>General<br>General<br>General<br>General<br>General<br>General<br>General<br>General<br>General<br>General<br>General<br>General<br>General<br>General<br>General<br>General<br>General<br>General<br>General<br>General<br>General<br>General<br>General<br>General<br>General<br>General<br>General<br>General<br>General<br>General<br>General<br>General<br>General<br>General<br>General<br>General<br>General<br>General<br>General<br>General<br>General<br>General<br>General<br>General<br>General<br>General<br>General<br>General<br>General<br>General<br>General<br>General<br>General<br>General<br>General<br>General<br>General<br>General<br>Ge |                  | 58.90                 |
|----------|---------------------------------------------------------------------------------------------------------------------------------------------------------------------------------------------------------------------------------------------------------------------------------------------------------------------------------------------------------------------------------------------------------------------------------------------------------------------------------------------------------------------------------------------------------------------------------------------------------------------------------------------------------------------------------------------------------------------------------------------------------------------------------------------------------------------------------------------------------------------------------------------------------------------------------------------------------------------------------------------------------------------------------------------------------------------------------------------------------------------------------------------------------------------------------------------------------------------------------------------------------------------------------------------------------------------------------------------------------------------------------------------------------------------------------------------------------------------------------------------------------------------------------------------------------------------------------------------------------------------------------------------------------------------------------------------------------------------------------------------------------------------------------------------------------------------------------------------------------------------------------------------------------------------------------------|------------------|-----------------------|
| G-83     | Large Village Base                                                                                                                                                                                                                                                                                                                                                                                                                                                                                                                                                                                                                                                                                                                                                                                                                                                                                                                                                                                                                                                                                                                                                                                                                                                                                                                                                                                                                                                                                                                                                                                                                                                                                                                                                                                                                                                                                                                    | 19.5<br>Diameter | 30.00                 |
| G-84     | Wintertime Village Church                                                                                                                                                                                                                                                                                                                                                                                                                                                                                                                                                                                                                                                                                                                                                                                                                                                                                                                                                                                                                                                                                                                                                                                                                                                                                                                                                                                                                                                                                                                                                                                                                                                                                                                                                                                                                                                                                                             | 9.75 Tall        | 8.00                  |
| G-85     | Wintertime Village Candy Shop & Dry Goods                                                                                                                                                                                                                                                                                                                                                                                                                                                                                                                                                                                                                                                                                                                                                                                                                                                                                                                                                                                                                                                                                                                                                                                                                                                                                                                                                                                                                                                                                                                                                                                                                                                                                                                                                                                                                                                                                             |                  | 12.00 (set<br>of two) |
| G-86     | Wintertime Village Toy Shop & Town Tree                                                                                                                                                                                                                                                                                                                                                                                                                                                                                                                                                                                                                                                                                                                                                                                                                                                                                                                                                                                                                                                                                                                                                                                                                                                                                                                                                                                                                                                                                                                                                                                                                                                                                                                                                                                                                                                                                               | 5.5 Tall         | 12.00 (set<br>of two) |
| GS-489/4 | Small Mantlepiece Village                                                                                                                                                                                                                                                                                                                                                                                                                                                                                                                                                                                                                                                                                                                                                                                                                                                                                                                                                                                                                                                                                                                                                                                                                                                                                                                                                                                                                                                                                                                                                                                                                                                                                                                                                                                                                                                                                                             |                  | 22.80                 |
| GS-489   | Small Village House                                                                                                                                                                                                                                                                                                                                                                                                                                                                                                                                                                                                                                                                                                                                                                                                                                                                                                                                                                                                                                                                                                                                                                                                                                                                                                                                                                                                                                                                                                                                                                                                                                                                                                                                                                                                                                                                                                                   | 3.5 by 4.5       | 8.00                  |
| GS-490   | Penny Bank for Village                                                                                                                                                                                                                                                                                                                                                                                                                                                                                                                                                                                                                                                                                                                                                                                                                                                                                                                                                                                                                                                                                                                                                                                                                                                                                                                                                                                                                                                                                                                                                                                                                                                                                                                                                                                                                                                                                                                | 4 by 6.5         | 8.00                  |
| GS-493   | Railroad Station for Village                                                                                                                                                                                                                                                                                                                                                                                                                                                                                                                                                                                                                                                                                                                                                                                                                                                                                                                                                                                                                                                                                                                                                                                                                                                                                                                                                                                                                                                                                                                                                                                                                                                                                                                                                                                                                                                                                                          | 4 by 6.5         | 8.00                  |
| GS-494   | Village Church                                                                                                                                                                                                                                                                                                                                                                                                                                                                                                                                                                                                                                                                                                                                                                                                                                                                                                                                                                                                                                                                                                                                                                                                                                                                                                                                                                                                                                                                                                                                                                                                                                                                                                                                                                                                                                                                                                                        | 4 by 6.5         | 8.00                  |