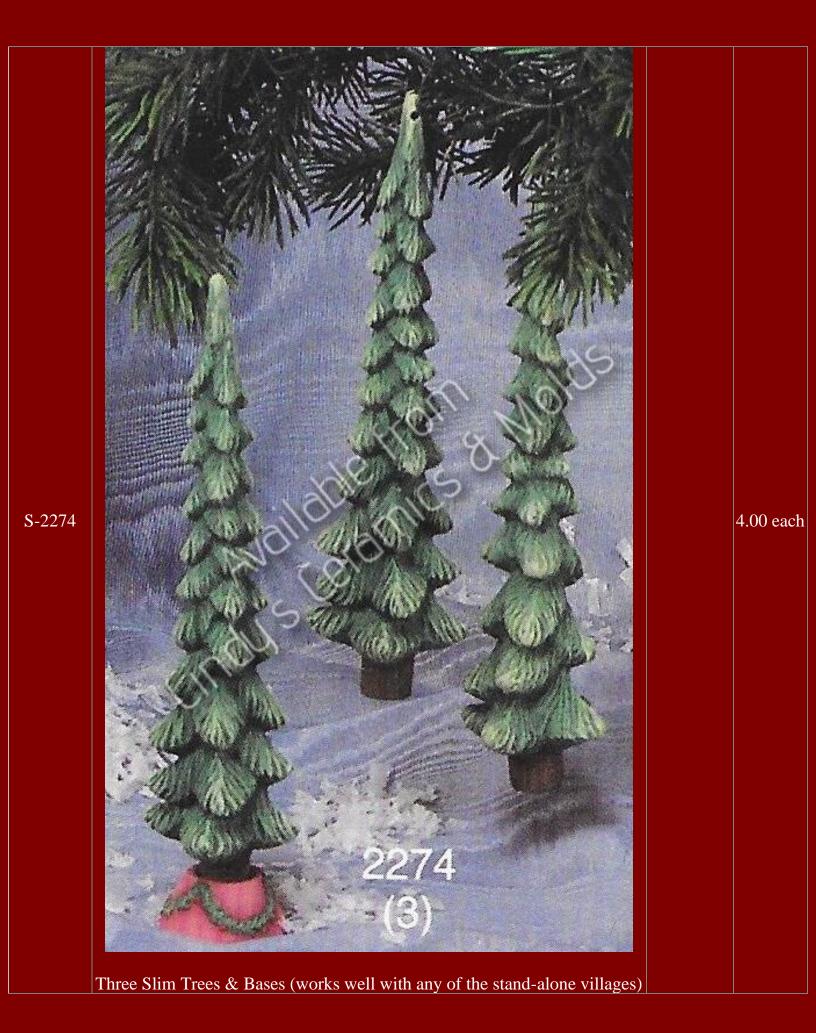

| S-522/8 | <image/> <section-header></section-header> |                       | 76.60 |
|---------|--------------------------------------------|-----------------------|-------|
| S-522   | Village Trees                              | 8 Tall                | 12.60 |
| S-523   | Candy Shop                                 | 5 Tall                | 7.90  |
| S-524   | Bakery Shop                                | 5 Tall                | 7.90  |
| S-525   | Toy Shop                                   | 5.5 Tall              | 7.90  |
| S-526   | Church                                     | 9.5 Tall              | 10.80 |
| S-527   | Village Base                               | 16 Long by<br>17 Wide | 27.00 |
| S-528   | Village Lamppost & Tree                    | 5 Tall                | 6.50  |