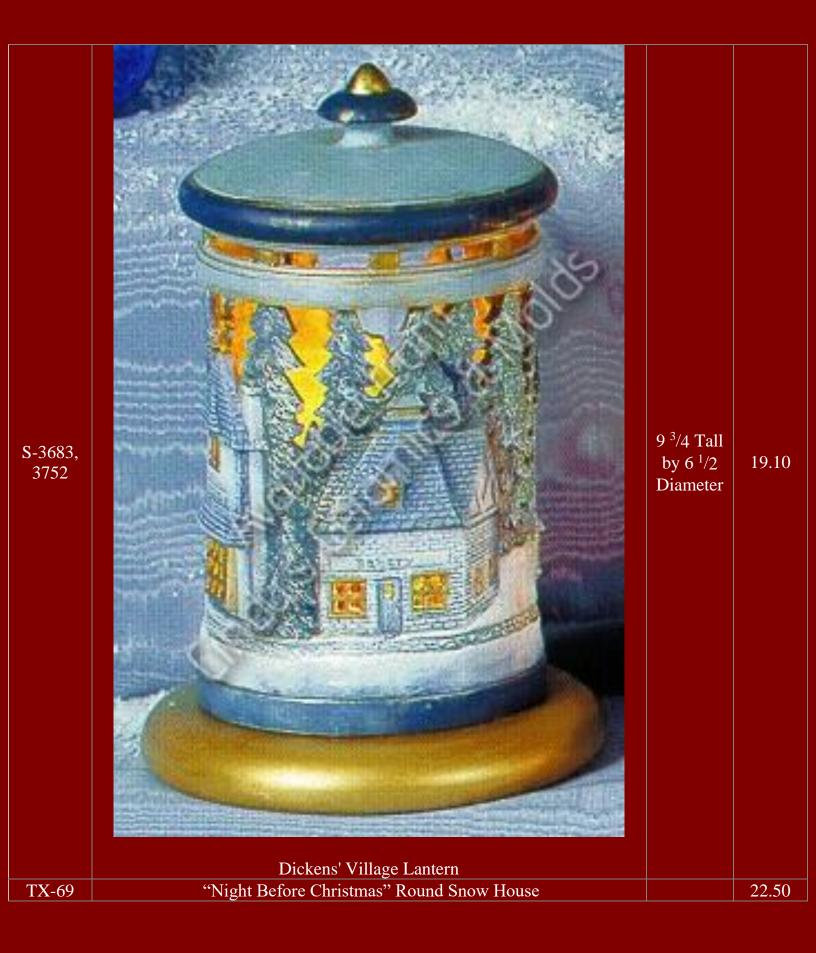

| S-<br>527/2516 |                                                            |                       | 87.90 |
|----------------|------------------------------------------------------------|-----------------------|-------|
| S-527          | Village Base                                               | 16 Long by<br>17 Wide | 27.00 |
| S-2510         | Mission                                                    |                       | 7.20  |
| S-2511         | Trading Post                                               | 5 Tall                | 7.20  |
| S-2512         | Hotel                                                      | 5 Tall                | 7.20  |
| S-2513         | House                                                      | 5 Tall                | 7.20  |
| S-2514         | Rock Backdrop & Sun Disc                                   |                       | 23.00 |
| S-2515         | Southwest Village Accessories: Cactus, Oven, & Accessories |                       | 7.20  |
| S-2516         | Southwest Village Accessories: People & Animals            |                       | 6.50  |