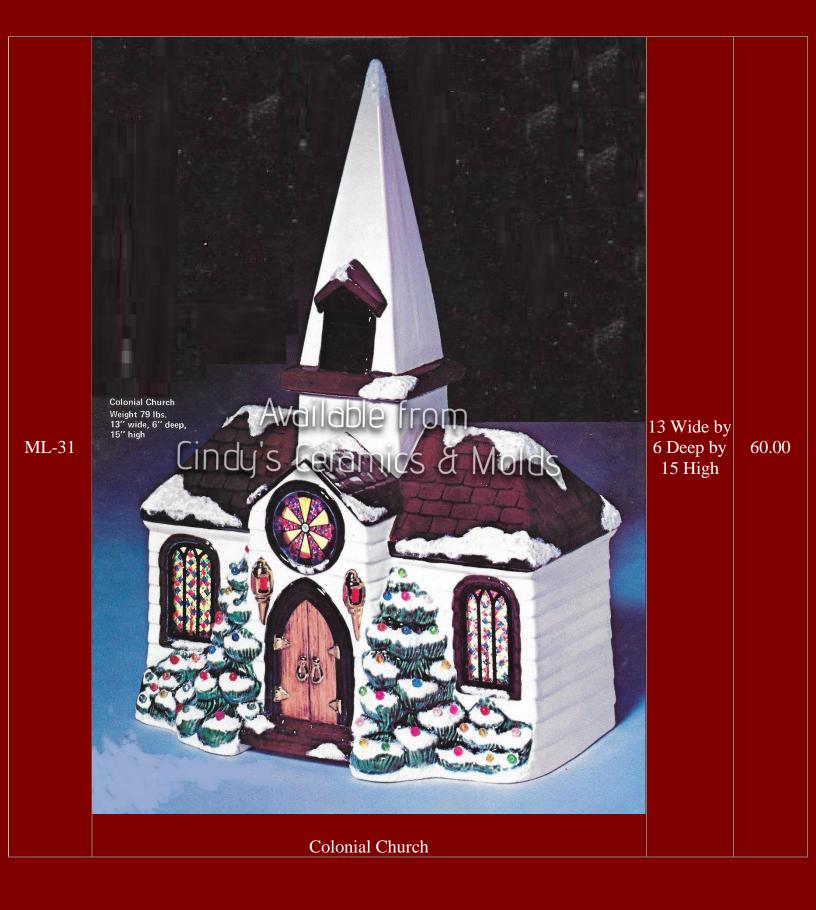

## Christmas & Hobby Train Villages, Churches, & Buildings

Return to Bisque Index

For Additional Village Pieces, Please Visit the Nautical Index for am abundance of Lighthouses

Crushed Glass & Acrylic Window sheets are available for purchase to five your finished piece that extra flair!