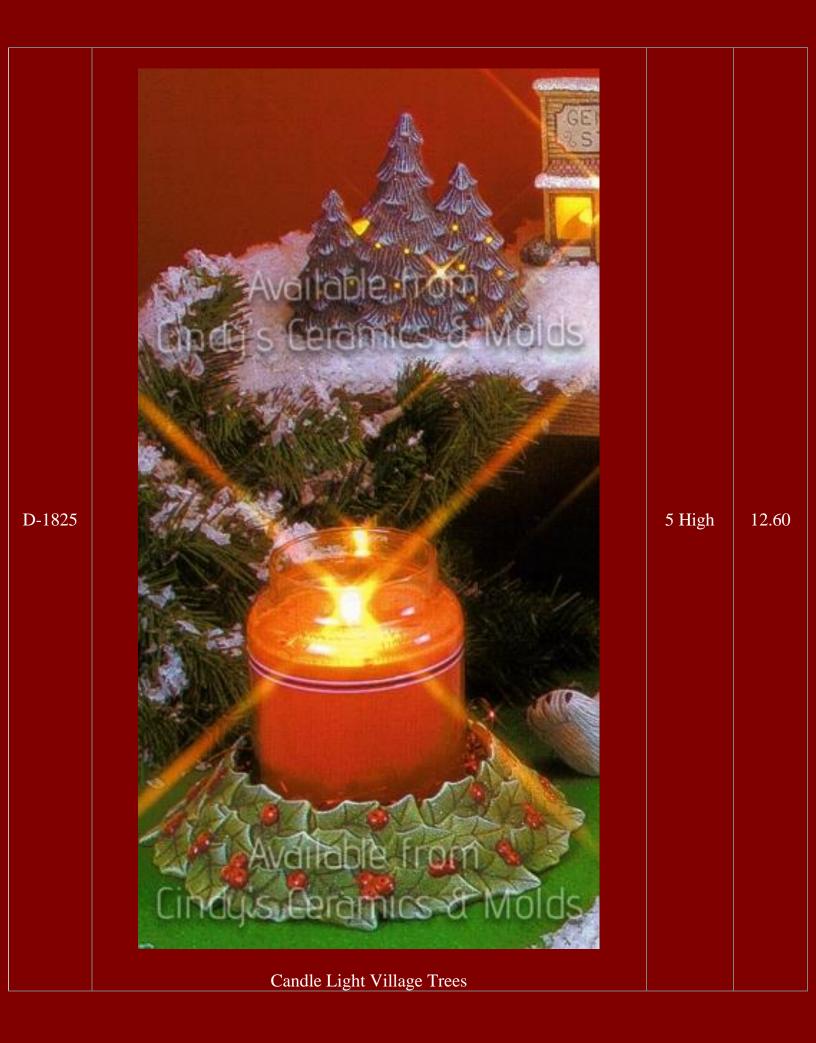

| 2.75 Tall                                     | 5.00 (set) |
| DH-292 | "Grade of the contraction of | 7 <sup>1</sup> /2 Wide<br>by 7 <sup>1/2</sup> | 20.00      |















| G-83/6   | General<br>General<br>General<br>General<br>General<br>General<br>General<br>General<br>General<br>General<br>General<br>General<br>General<br>General<br>General<br>General<br>General<br>General<br>General<br>General<br>General<br>General<br>General<br>General<br>General<br>General<br>General<br>General<br>General<br>General<br>General<br>General<br>General<br>General<br>General<br>General<br>General<br>General<br>General<br>General<br>General<br>General<br>General<br>General<br>General<br>General<br>General<br>General<br>General<br>General<br>General<br>General<br>General<br>General<br>General<br>General<br>General<br>General<br>General<br>General<br>General<br>General<br>General<br>General<br>General<br>General<br>General<br>General<br>General<br>General<br>Gener