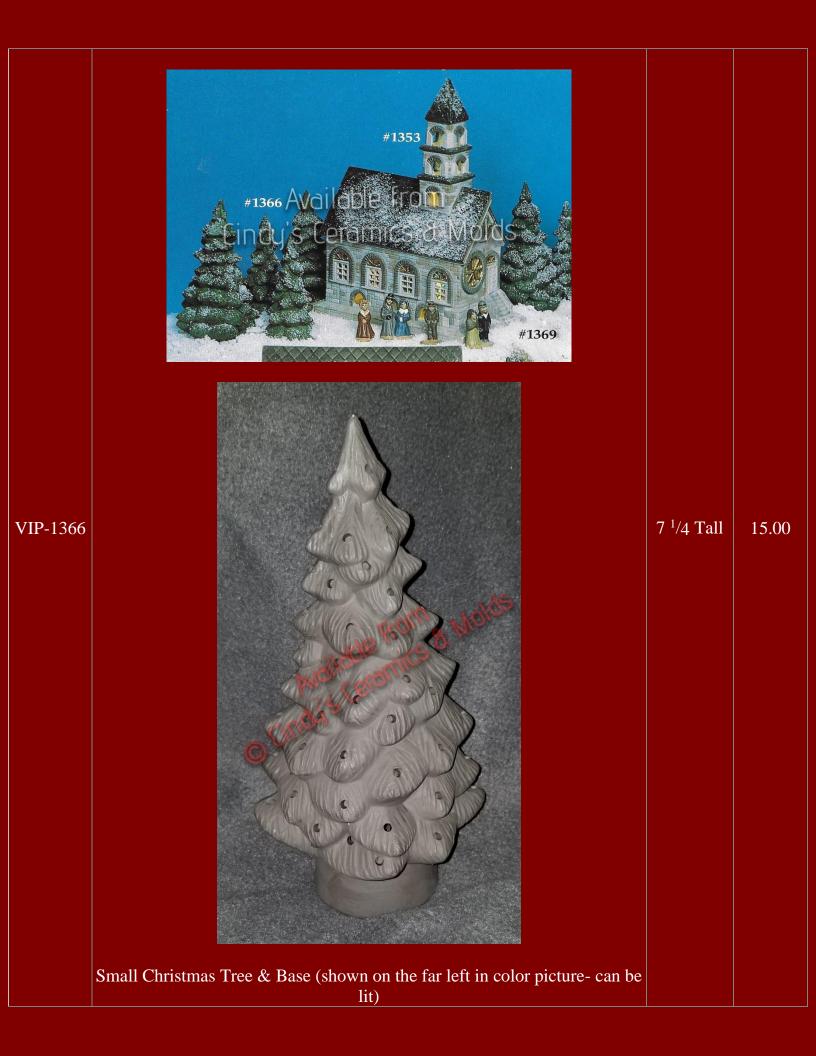

## Christmas & Hobby Train Villages, Churches, & Buildings

Return to Bisque Index

For Additional Village Pieces, Please Visit the Nautical Index for am abundance of Lighthouses

Crushed Glass & Acrylic Window sheets are available for purchase to five your finished piece that extra flair!