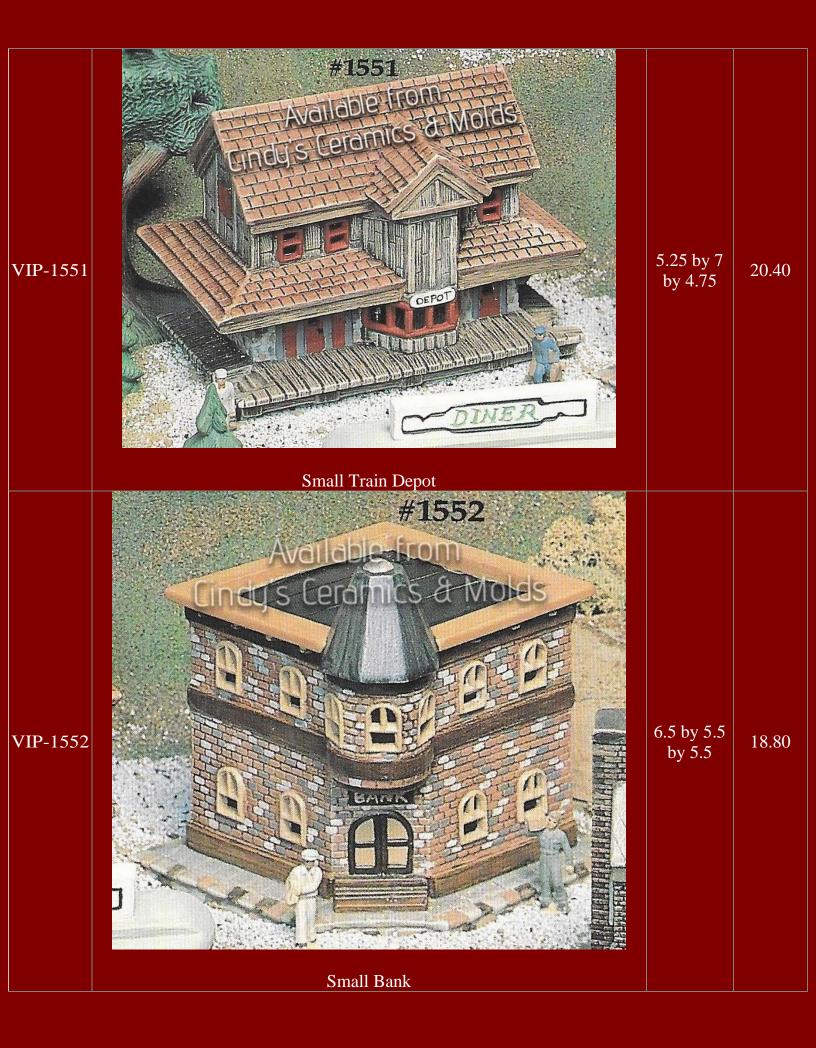

| G-83/6   | General<br>General<br>General<br>General<br>General<br>General<br>General<br>General<br>General<br>General<br>General<br>General<br>General<br>General<br>General<br>General<br>General<br>General<br>General<br>General<br>General<br>General<br>General<br>General<br>General<br>General<br>General<br>General<br>General<br>General<br>General<br>General<br>General<br>General<br>General<br>General<br>General<br>General<br>General<br>General<br>General<br>General<br>General<br>General<br>General<br>General<br>General<br>General<br>General<br>General<br>General<br>General<br>General<br>General<br>General<br>General<br>General<br>General<br>General<br>General<br>General<br>General<br>General<br>General<br>General<br>General<br>General<br>General<br>General<br>General<br>General<br>General<br>General<br>General<br>General<br>General<br>General<br>General<br>General<br>General<br>General<br>General<br>General<br>General<br>General<br>General<br>General<br>General<br>General<br>General<br>General<br>General<br>General<br>General<br>General<br>General<br>General<br>General<br>General<br>General<br>General<br>General<br>General<br>General<br>General<br>General<br>General<br>General<br>General<br>General<br>General<br>General<br>General<br>General<br>General<br>General<br>General<br>General<br>General<br>General<br>General<br>General<br>General<br>General<br>General<br>General<br>General<br>General<br>General<br>General<br>General<br>General<br>General<br>General<br>General<br>General<br>General<br>General<br>General<br>General<br>General<br>General<br>General<br>General<br>General<br>General<br>General<br>General<br>General<br>General<br>General<br>General<br>General<br>General<br>General<br>General<br>General<br>General<br>General<br>General<br>General<br>General<br>General<br>General<br>General<br>General<br>General<br>General<br>General<br>Ge |                  | 58.90                 |
|----------|---------------------------------------------------------------------------------------------------------------------------------------------------------------------------------------------------------------------------------------------------------------------------------------------------------------------------------------------------------------------------------------------------------------------------------------------------------------------------------------------------------------------------------------------------------------------------------------------------------------------------------------------------------------------------------------------------------------------------------------------------------------------------------------------------------------------------------------------------------------------------------------------------------------------------------------------------------------------------------------------------------------------------------------------------------------------------------------------------------------------------------------------------------------------------------------------------------------------------------------------------------------------------------------------------------------------------------------------------------------------------------------------------------------------------------------------------------------------------------------------------------------------------------------------------------------------------------------------------------------------------------------------------------------------------------------------------------------------------------------------------------------------------------------------------------------------------------------------------------------------------------------------------------------------------------------|------------------|-----------------------|
| G-83     | Large Village Base                                                                                                                                                                                                                                                                                                                                                                                                                                                                                                                                                                                                                                                                                                                                                                                                                                                                                                                                                                                                                                                                                                                                                                                                                                                                                                                                                                                                                                                                                                                                                                                                                                                                                                                                                                                                                                                                                                                    | 19.5<br>Diameter | 30.00                 |
| G-84     | Wintertime Village Church                                                                                                                                                                                                                                                                                                                                                                                                                                                                                                                                                                                                                                                                                                                                                                                                                                                                                                                                                                                                                                                                                                                                                                                                                                                                                                                                                                                                                                                                                                                                                                                                                                                                                                                                                                                                                                                                                                             | 9.75 Tall        | 8.00                  |
| G-85     | Wintertime Village Candy Shop & Dry Goods                                                                                                                                                                                                                                                                                                                                                                                                                                                                                                                                                                                                                                                                                                                                                                                                                                                                                                                                                                                                                                                                                                                                                                                                                                                                                                                                                                                                                                                                                                                                                                                                                                                                                                                                                                                                                                                                                             |                  | 12.00 (set<br>of two) |
| G-86     | Wintertime Village Toy Shop & Town Tree                                                                                                                                                                                                                                                                                                                                                                                                                                                                                                                                                                                                                                                                                                                                                                                                                                                                                                                                                                                                                                                                                                                                                                                                                                                                                                                                                                                                                                                                                                                                                                                                                                                                                                                                                                                                                                                                                               | 5.5 Tall         | 12.00 (set<br>of two) |
| GS-489/4 | Small Mantlepiece Village                                                                                                                                                                                                                                                                                                                                                                                                                                                                                                                                                                                                                                                                                                                                                                                                                                                                                                                                                                                                                                                                                                                                                                                                                                                                                                                                                                                                                                                                                                                                                                                                                                                                                                                                                                                                                                                                                                             |                  | 22.80                 |
| GS-489   | Small Village House                                                                                                                                                                                                                                                                                                                                                                                                                                                                                                                                                                                                                                                                                                                                                                                                                                                                                                                                                                                                                                                                                                                                                                                                                                                                                                                                                                                                                                                                                                                                                                                                                                                                                                                                                                                                                                                                                                                   | 3.5 by 4.5       | 8.00                  |
| GS-490   | Penny Bank for Village                                                                                                                                                                                                                                                                                                                                                                                                                                                                                                                                                                                                                                                                                                                                                                                                                                                                                                                                                                                                                                                                                                                                                                                                                                                                                                                                                                                                                                                                                                                                                                                                                                                                                                                                                                                                                                                                                                                | 4 by 6.5         | 8.00                  |
| GS-493   | Railroad Station for Village                                                                                                                                                                                                                                                                                                                                                                                                                                                                                                                                                                                                                                                                                                                                                                                                                                                                                                                                                                                                                                                                                                                                                                                                                                                                                                                                                                                                                                                                                                                                                                                                                                                                                                                                                                                                                                                                                                          | 4 by 6.5         | 8.00                  |
| GS-494   | Village Church                                                                                                                                                                                                                                                                                                                                                                                                                                                                                                                                                                                                                                                                                                                                                                                                                                                                                                                                                                                                                                                                                                                                                                                                                                                                                                                                                                                                                                                                                                                                                                                                                                                                                                                                                                                                                                                                                                                        | 4 by 6.5         | 8.00                  |