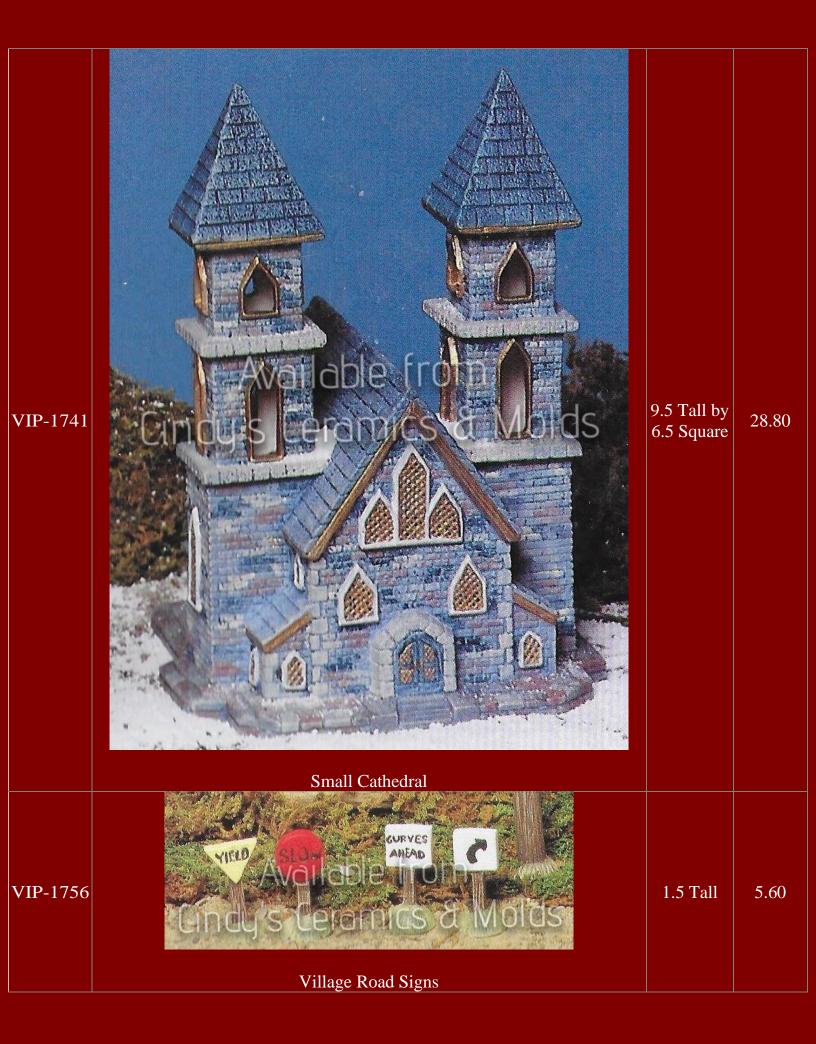

| 7.20  |
| S-2513         | House                                                      | 5 Tall                | 7.20  |
| S-2514         | Rock Backdrop & Sun Disc                                   |                       | 23.00 |
| S-2515         | Southwest Village Accessories: Cactus, Oven, & Accessories |                       | 7.20  |
| S-2516         | Southwest Village Accessories: People & Animals            |                       | 6.50  |



















































| VIP-1640 | <image/> <section-header></section-header> | 5.5 by 4.5<br>by 4.5 | 18.00 |
|----------|--------------------------------------------|----------------------|-------|
| VIP-1641 | <image/> <image/>                          | 9 by 7 by<br>4.5     | 21.60 |

















| W-295 | <image/> <image/>                                        | 3 & 2 High | 6.00 (set<br>of two) |
|-------|----------------------------------------------------------|------------|----------------------|
|       | (ask about lighting options- either electric or battery) |            |                      |