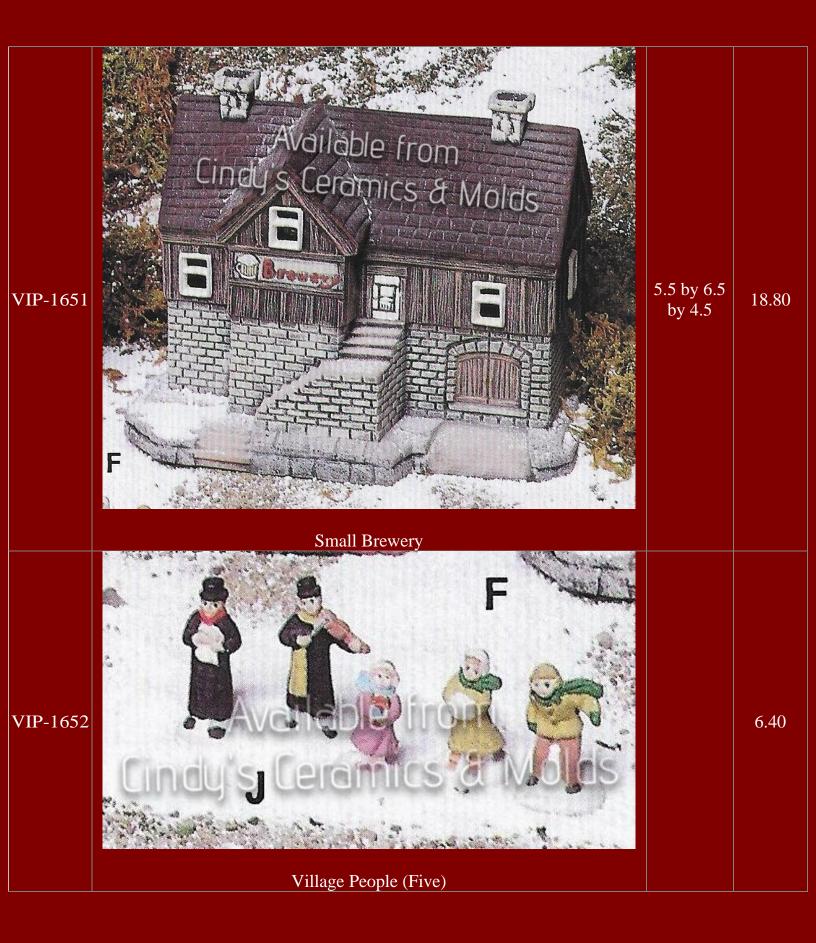

| G-83/6   | General<br>General<br>General<br>General<br>General<br>General<br>General<br>General<br>General<br>General<br>General<br>General<br>General<br>General<br>General<br>General<br>General<br>General<br>General<br>General<br>General<br>General<br>General<br>General<br>General<br>General<br>General<br>General<br>General<br>General<br>General<br>General<br>General<br>General<br>General<br>General<br>General<br>General<br>General<br>General<br>General<br>General<br>General<br>General<br>General<br>General<br>General<br>General<br>General<br>General<br>General<br>General<br>General<br>General<br>General<br>General<br>General<br>General<br>General<br>General<br>General<br>General<br>General<br>General<br>General<br>General<br>General<br>General<br>General<br>General<br>General<br>General<br>General<br>General<br>General<br>General<br>General<br>General<br>General<br>General<br>General<br>General<br>General<br>General<br>General<br>General<br>General<br>General<br>General<br>General<br>General<br>General<br>General<br>General<br>General<br>General<br>General<br>General<br>General<br>General<br>General<br>General<br>General<br>General<br>General<br>General<br>General<br>General<br>General<br>General<br>General<br>General<br>General<br>General<br>General<br>General<br>General<br>General<br>General<br>General<br>General<br>General<br>General<br>General<br>General<br>General<br>General<br>General<br>General<br>General<br>General<br>General<br>General<br>General<br>General<br>General<br>General<br>General<br>General<br>General<br>General<br>General<br>General<br>General<br>General<br>General<br>General<br>General<br>General<br>General<br>General<br>General<br>General<br>General<br>General<br>General<br>General<br>General<br>General<br>General<br>General<br>General<br>General<br>General<br>General<br>General<br>General<br>General<br>General<br>Ge |                  | 58.90                 |
|----------|---------------------------------------------------------------------------------------------------------------------------------------------------------------------------------------------------------------------------------------------------------------------------------------------------------------------------------------------------------------------------------------------------------------------------------------------------------------------------------------------------------------------------------------------------------------------------------------------------------------------------------------------------------------------------------------------------------------------------------------------------------------------------------------------------------------------------------------------------------------------------------------------------------------------------------------------------------------------------------------------------------------------------------------------------------------------------------------------------------------------------------------------------------------------------------------------------------------------------------------------------------------------------------------------------------------------------------------------------------------------------------------------------------------------------------------------------------------------------------------------------------------------------------------------------------------------------------------------------------------------------------------------------------------------------------------------------------------------------------------------------------------------------------------------------------------------------------------------------------------------------------------------------------------------------------------|------------------|-----------------------|
| G-83     | Large Village Base                                                                                                                                                                                                                                                                                                                                                                                                                                                                                                                                                                                                                                                                                                                                                                                                                                                                                                                                                                                                                                                                                                                                                                                                                                                                                                                                                                                                                                                                                                                                                                                                                                                                                                                                                                                                                                                                                                                    | 19.5<br>Diameter | 30.00                 |
| G-84     | Wintertime Village Church                                                                                                                                                                                                                                                                                                                                                                                                                                                                                                                                                                                                                                                                                                                                                                                                                                                                                                                                                                                                                                                                                                                                                                                                                                                                                                                                                                                                                                                                                                                                                                                                                                                                                                                                                                                                                                                                                                             | 9.75 Tall        | 8.00                  |
| G-85     | Wintertime Village Candy Shop & Dry Goods                                                                                                                                                                                                                                                                                                                                                                                                                                                                                                                                                                                                                                                                                                                                                                                                                                                                                                                                                                                                                                                                                                                                                                                                                                                                                                                                                                                                                                                                                                                                                                                                                                                                                                                                                                                                                                                                                             |                  | 12.00 (set<br>of two) |
| G-86     | Wintertime Village Toy Shop & Town Tree                                                                                                                                                                                                                                                                                                                                                                                                                                                                                                                                                                                                                                                                                                                                                                                                                                                                                                                                                                                                                                                                                                                                                                                                                                                                                                                                                                                                                                                                                                                                                                                                                                                                                                                                                                                                                                                                                               | 5.5 Tall         | 12.00 (set<br>of two) |
| GS-489/4 | Small Mantlepiece Village                                                                                                                                                                                                                                                                                                                                                                                                                                                                                                                                                                                                                                                                                                                                                                                                                                                                                                                                                                                                                                                                                                                                                                                                                                                                                                                                                                                                                                                                                                                                                                                                                                                                                                                                                                                                                                                                                                             |                  | 22.80                 |
| GS-489   | Small Village House                                                                                                                                                                                                                                                                                                                                                                                                                                                                                                                                                                                                                                                                                                                                                                                                                                                                                                                                                                                                                                                                                                                                                                                                                                                                                                                                                                                                                                                                                                                                                                                                                                                                                                                                                                                                                                                                                                                   | 3.5 by 4.5       | 8.00                  |
| GS-490   | Penny Bank for Village                                                                                                                                                                                                                                                                                                                                                                                                                                                                                                                                                                                                                                                                                                                                                                                                                                                                                                                                                                                                                                                                                                                                                                                                                                                                                                                                                                                                                                                                                                                                                                                                                                                                                                                                                                                                                                                                                                                | 4 by 6.5         | 8.00                  |
| GS-493   | Railroad Station for Village                                                                                                                                                                                                                                                                                                                                                                                                                                                                                                                                                                                                                                                                                                                                                                                                                                                                                                                                                                                                                                                                                                                                                                                                                                                                                                                                                                                                                                                                                                                                                                                                                                                                                                                                                                                                                                                                                                          | 4 by 6.5         | 8.00                  |
| GS-494   | Village Church                                                                                                                                                                                                                                                                                                                                                                                                                                                                                                                                                                                                                                                                                                                                                                                                                                                                                                                                                                                                                                                                                                                                                                                                                                                                                                                                                                                                                                                                                                                                                                                                                                                                                                                                                                                                                                                                                                                        | 4 by 6.5         | 8.00                  |