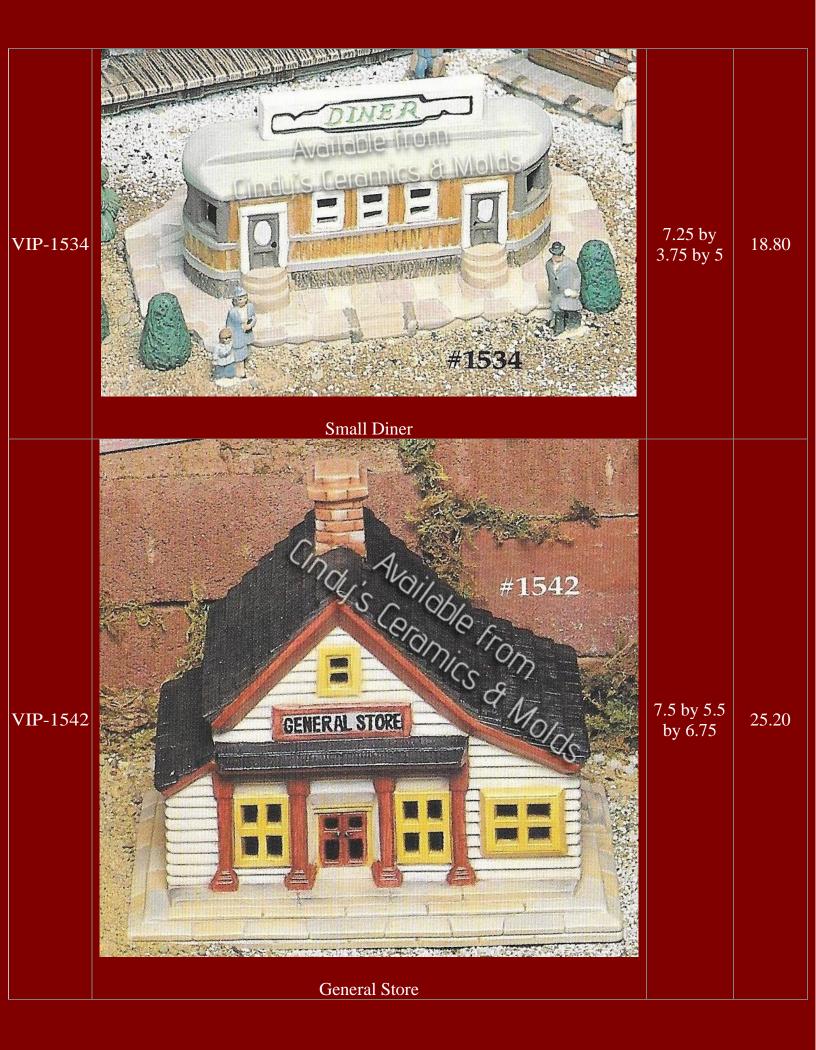

| G-83/6   | General<br>General<br>General<br>General<br>General<br>General<br>General<br>General<br>General<br>General<br>General<br>General<br>General<br>General<br>General<br>General<br>General<br>General<br>General<br>General<br>General<br>General<br>General<br>General<br>General<br>General<br>General<br>General<br>General<br>General<br>General<br>General<br>General<br>General<br>General<br>General<br>General<br>General<br>General<br>General<br>General<br>General<br>General<br>General<br>General<br>General<br>General<br>General<br>General<br>General<br>General<br>General<br>General<br>General<br>General<br>General<br>General<br>General<br>General<br>General<br>General<br>General<br>General<br>General<br>General<br>General<br>General<br>General<br>General<br>General<br>General<br>General<br>General<br>General<br>General<br>General<br>General<br>General<br>General<br>General<br>General<br>General<br>General<br>General<br>General<br>General<br>General<br>General<br>General<br>General<br>General<br>General<br>General<br>General<br>General<br>General<br>General<br>General<br>General<br>General<br>General<br>General<br>General<br>General<br>General<br>General<br>General<br>General<br>General<br>General<br>General<br>General<br>General<br>General<br>General<br>General<br>General<br>General<br>General<br>General<br>General<br>General<br>General<br>General<br>General<br>General<br>General<br>General<br>General<br>General<br>General<br>General<br>General<br>General<br>General<br>General<br>General<br>General<br>General<br>General<br>General<br>General<br>General<br>General<br>General<br>General<br>General<br>General<br>General<br>General<br>General<br>General<br>General<br>General<br>General<br>General<br>General<br>General<br>General<br>General<br>General<br>General<br>General<br>General<br>General<br>General<br>General<br>General<br>General<br>Ge |                  | 58.90                 |
|----------|---------------------------------------------------------------------------------------------------------------------------------------------------------------------------------------------------------------------------------------------------------------------------------------------------------------------------------------------------------------------------------------------------------------------------------------------------------------------------------------------------------------------------------------------------------------------------------------------------------------------------------------------------------------------------------------------------------------------------------------------------------------------------------------------------------------------------------------------------------------------------------------------------------------------------------------------------------------------------------------------------------------------------------------------------------------------------------------------------------------------------------------------------------------------------------------------------------------------------------------------------------------------------------------------------------------------------------------------------------------------------------------------------------------------------------------------------------------------------------------------------------------------------------------------------------------------------------------------------------------------------------------------------------------------------------------------------------------------------------------------------------------------------------------------------------------------------------------------------------------------------------------------------------------------------------------|------------------|-----------------------|
| G-83     | Large Village Base                                                                                                                                                                                                                                                                                                                                                                                                                                                                                                                                                                                                                                                                                                                                                                                                                                                                                                                                                                                                                                                                                                                                                                                                                                                                                                                                                                                                                                                                                                                                                                                                                                                                                                                                                                                                                                                                                                                    | 19.5<br>Diameter | 30.00                 |
| G-84     | Wintertime Village Church                                                                                                                                                                                                                                                                                                                                                                                                                                                                                                                                                                                                                                                                                                                                                                                                                                                                                                                                                                                                                                                                                                                                                                                                                                                                                                                                                                                                                                                                                                                                                                                                                                                                                                                                                                                                                                                                                                             | 9.75 Tall        | 8.00                  |
| G-85     | Wintertime Village Candy Shop & Dry Goods                                                                                                                                                                                                                                                                                                                                                                                                                                                                                                                                                                                                                                                                                                                                                                                                                                                                                                                                                                                                                                                                                                                                                                                                                                                                                                                                                                                                                                                                                                                                                                                                                                                                                                                                                                                                                                                                                             |                  | 12.00 (set<br>of two) |
| G-86     | Wintertime Village Toy Shop & Town Tree                                                                                                                                                                                                                                                                                                                                                                                                                                                                                                                                                                                                                                                                                                                                                                                                                                                                                                                                                                                                                                                                                                                                                                                                                                                                                                                                                                                                                                                                                                                                                                                                                                                                                                                                                                                                                                                                                               | 5.5 Tall         | 12.00 (set<br>of two) |
| GS-489/4 | Small Mantlepiece Village                                                                                                                                                                                                                                                                                                                                                                                                                                                                                                                                                                                                                                                                                                                                                                                                                                                                                                                                                                                                                                                                                                                                                                                                                                                                                                                                                                                                                                                                                                                                                                                                                                                                                                                                                                                                                                                                                                             |                  | 22.80                 |
| GS-489   | Small Village House                                                                                                                                                                                                                                                                                                                                                                                                                                                                                                                                                                                                                                                                                                                                                                                                                                                                                                                                                                                                                                                                                                                                                                                                                                                                                                                                                                                                                                                                                                                                                                                                                                                                                                                                                                                                                                                                                                                   | 3.5 by 4.5       | 8.00                  |
| GS-490   | Penny Bank for Village                                                                                                                                                                                                                                                                                                                                                                                                                                                                                                                                                                                                                                                                                                                                                                                                                                                                                                                                                                                                                                                                                                                                                                                                                                                                                                                                                                                                                                                                                                                                                                                                                                                                                                                                                                                                                                                                                                                | 4 by 6.5         | 8.00                  |
| GS-493   | Railroad Station for Village                                                                                                                                                                                                                                                                                                                                                                                                                                                                                                                                                                                                                                                                                                                                                                                                                                                                                                                                                                                                                                                                                                                                                                                                                                                                                                                                                                                                                                                                                                                                                                                                                                                                                                                                                                                                                                                                                                          | 4 by 6.5         | 8.00                  |
| GS-494   | Village Church                                                                                                                                                                                                                                                                                                                                                                                                                                                                                                                                                                                                                                                                                                                                                                                                                                                                                                                                                                                                                                                                                                                                                                                                                                                                                                                                                                                                                                                                                                                                                                                                                                                                                                                                                                                                                                                                                                                        | 4 by 6.5         | 8.00                  |