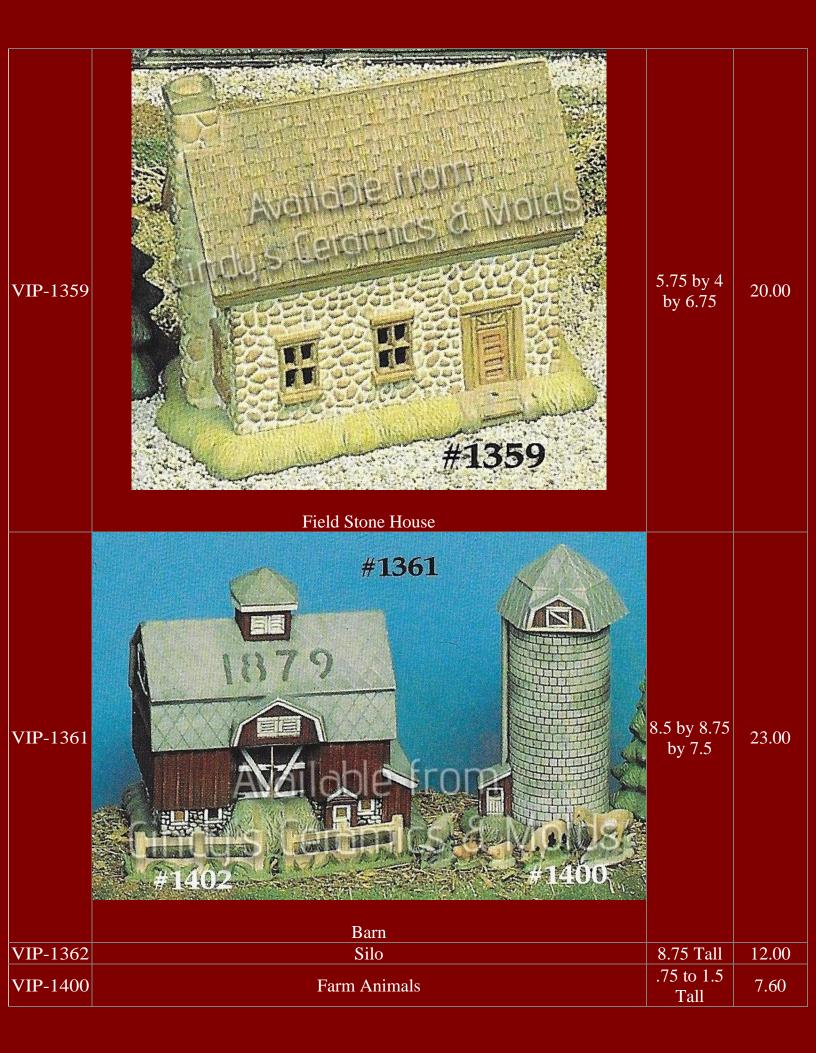

| G-83/6   | General<br>General<br>General<br>General<br>General<br>General<br>General<br>General<br>General<br>General<br>General<br>General<br>General<br>General<br>General<br>General<br>General<br>General<br>General<br>General<br>General<br>General<br>General<br>General<br>General<br>General<br>General<br>General<br>General<br>General<br>General<br>General<br>General<br>General<br>General<br>General<br>General<br>General<br>General<br>General<br>General<br>General<br>General<br>General<br>General<br>General<br>General<br>General<br>General<br>General<br>General<br>General<br>General<br>General<br>General<br>General<br>General<br>General<br>General<br>General<br>General<br>General<br>General<br>General<br>General<br>General<br>General<br>General<br>General<br>General<br>General<br>General<br>General<br>General<br>General<br>General<br>General<br>General<br>General<br>General<br>General<br>General<br>General<br>General<br>General<br>General<br>General<br>General<br>General<br>General<br>General<br>General<br>General<br>General<br>General<br>General<br>General<br>General<br>General<br>General<br>General<br>General<br>General<br>General<br>General<br>General<br>General<br>General<br>General<br>General<br>General<br>General<br>General<br>General<br>General<br>General<br>General<br>General<br>General<br>General<br>General<br>General<br>General<br>General<br>General<br>General<br>General<br>General<br>General<br>General<br>General<br>General<br>General<br>General<br>General<br>General<br>General<br>General<br>General<br>General<br>General<br>General<br>General<br>General<br>General<br>General<br>General<br>General<br>General<br>General<br>General<br>General<br>General<br>General<br>General<br>General<br>General<br>General<br>General<br>General<br>General<br>General<br>General<br>General<br>General<br>General<br>General<br>General<br>General<br>Ge |                  | 58.90                 |
|----------|---------------------------------------------------------------------------------------------------------------------------------------------------------------------------------------------------------------------------------------------------------------------------------------------------------------------------------------------------------------------------------------------------------------------------------------------------------------------------------------------------------------------------------------------------------------------------------------------------------------------------------------------------------------------------------------------------------------------------------------------------------------------------------------------------------------------------------------------------------------------------------------------------------------------------------------------------------------------------------------------------------------------------------------------------------------------------------------------------------------------------------------------------------------------------------------------------------------------------------------------------------------------------------------------------------------------------------------------------------------------------------------------------------------------------------------------------------------------------------------------------------------------------------------------------------------------------------------------------------------------------------------------------------------------------------------------------------------------------------------------------------------------------------------------------------------------------------------------------------------------------------------------------------------------------------------|------------------|-----------------------|
| G-83     | Large Village Base                                                                                                                                                                                                                                                                                                                                                                                                                                                                                                                                                                                                                                                                                                                                                                                                                                                                                                                                                                                                                                                                                                                                                                                                                                                                                                                                                                                                                                                                                                                                                                                                                                                                                                                                                                                                                                                                                                                    | 19.5<br>Diameter | 30.00                 |
| G-84     | Wintertime Village Church                                                                                                                                                                                                                                                                                                                                                                                                                                                                                                                                                                                                                                                                                                                                                                                                                                                                                                                                                                                                                                                                                                                                                                                                                                                                                                                                                                                                                                                                                                                                                                                                                                                                                                                                                                                                                                                                                                             | 9.75 Tall        | 8.00                  |
| G-85     | Wintertime Village Candy Shop & Dry Goods                                                                                                                                                                                                                                                                                                                                                                                                                                                                                                                                                                                                                                                                                                                                                                                                                                                                                                                                                                                                                                                                                                                                                                                                                                                                                                                                                                                                                                                                                                                                                                                                                                                                                                                                                                                                                                                                                             |                  | 12.00 (set<br>of two) |
| G-86     | Wintertime Village Toy Shop & Town Tree                                                                                                                                                                                                                                                                                                                                                                                                                                                                                                                                                                                                                                                                                                                                                                                                                                                                                                                                                                                                                                                                                                                                                                                                                                                                                                                                                                                                                                                                                                                                                                                                                                                                                                                                                                                                                                                                                               | 5.5 Tall         | 12.00 (set<br>of two) |
| GS-489/4 | Small Mantlepiece Village                                                                                                                                                                                                                                                                                                                                                                                                                                                                                                                                                                                                                                                                                                                                                                                                                                                                                                                                                                                                                                                                                                                                                                                                                                                                                                                                                                                                                                                                                                                                                                                                                                                                                                                                                                                                                                                                                                             |                  | 22.80                 |
| GS-489   | Small Village House                                                                                                                                                                                                                                                                                                                                                                                                                                                                                                                                                                                                                                                                                                                                                                                                                                                                                                                                                                                                                                                                                                                                                                                                                                                                                                                                                                                                                                                                                                                                                                                                                                                                                                                                                                                                                                                                                                                   | 3.5 by 4.5       | 8.00                  |
| GS-490   | Penny Bank for Village                                                                                                                                                                                                                                                                                                                                                                                                                                                                                                                                                                                                                                                                                                                                                                                                                                                                                                                                                                                                                                                                                                                                                                                                                                                                                                                                                                                                                                                                                                                                                                                                                                                                                                                                                                                                                                                                                                                | 4 by 6.5         | 8.00                  |
| GS-493   | Railroad Station for Village                                                                                                                                                                                                                                                                                                                                                                                                                                                                                                                                                                                                                                                                                                                                                                                                                                                                                                                                                                                                                                                                                                                                                                                                                                                                                                                                                                                                                                                                                                                                                                                                                                                                                                                                                                                                                                                                                                          | 4 by 6.5         | 8.00                  |
| GS-494   | Village Church                                                                                                                                                                                                                                                                                                                                                                                                                                                                                                                                                                                                                                                                                                                                                                                                                                                                                                                                                                                                                                                                                                                                                                                                                                                                                                                                                                                                                                                                                                                                                                                                                                                                                                                                                                                                                                                                                                                        | 4 by 6.5         | 8.00                  |