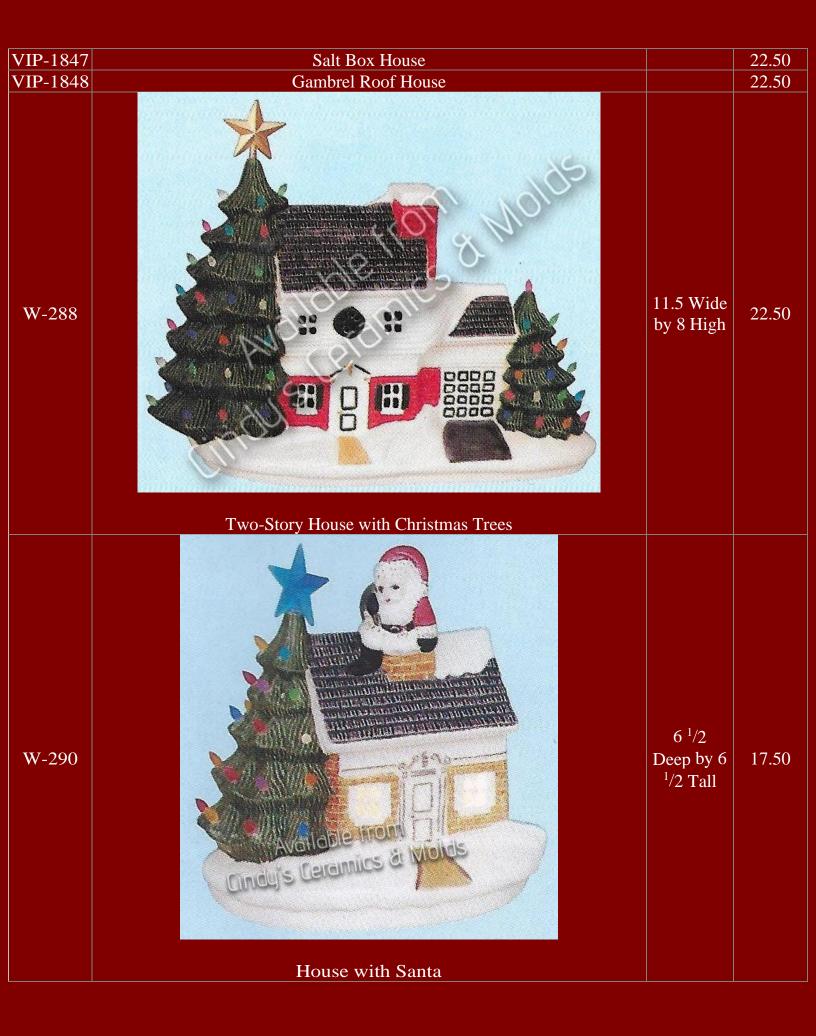

| 7.20  |
| S-2513         | House                                                      | 5 Tall                | 7.20  |
| S-2514         | Rock Backdrop & Sun Disc                                   |                       | 23.00 |
| S-2515         | Southwest Village Accessories: Cactus, Oven, & Accessories |                       | 7.20  |
| S-2516         | Southwest Village Accessories: People & Animals            |                       | 6.50  |



















































| VIP-1640 | <image/> <section-header></section-header> | 5.5 by 4.5<br>by 4.5 | 18.00 |
|----------|--------------------------------------------|----------------------|-------|
| VIP-1641 | <image/> <image/>                          | 9 by 7 by<br>4.5     | 21.60 |

















| W-295 | <image/> <image/>                                        | 3 & 2 High | 6.00 (set<br>of two) |
|-------|----------------------------------------------------------|------------|----------------------|
|       | (ask about lighting options- either electric or battery) |            |                      |