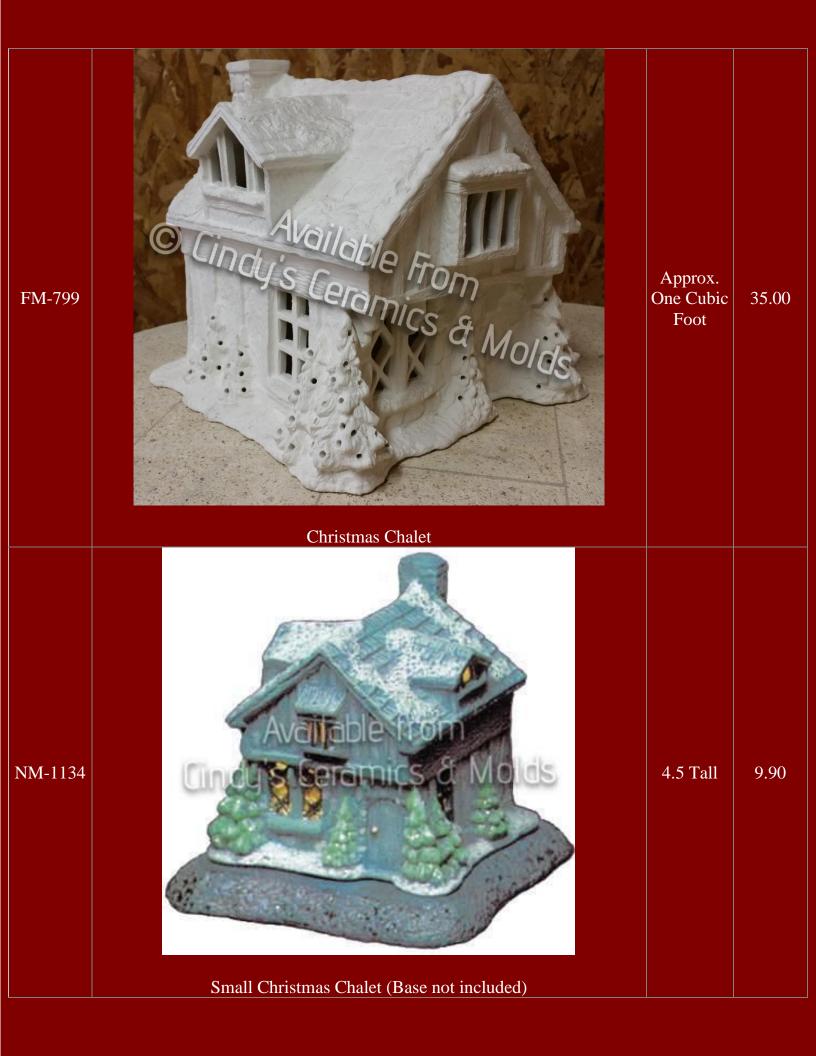

## Christmas & Hobby Train Villages, Churches, & Buildings

Return to Bisque Index

For Additional Village Pieces, Please Visit the Nautical Index for am abundance of Lighthouses

Crushed Glass & Acrylic Window sheets are available for purchase to five your finished piece that extra flair!