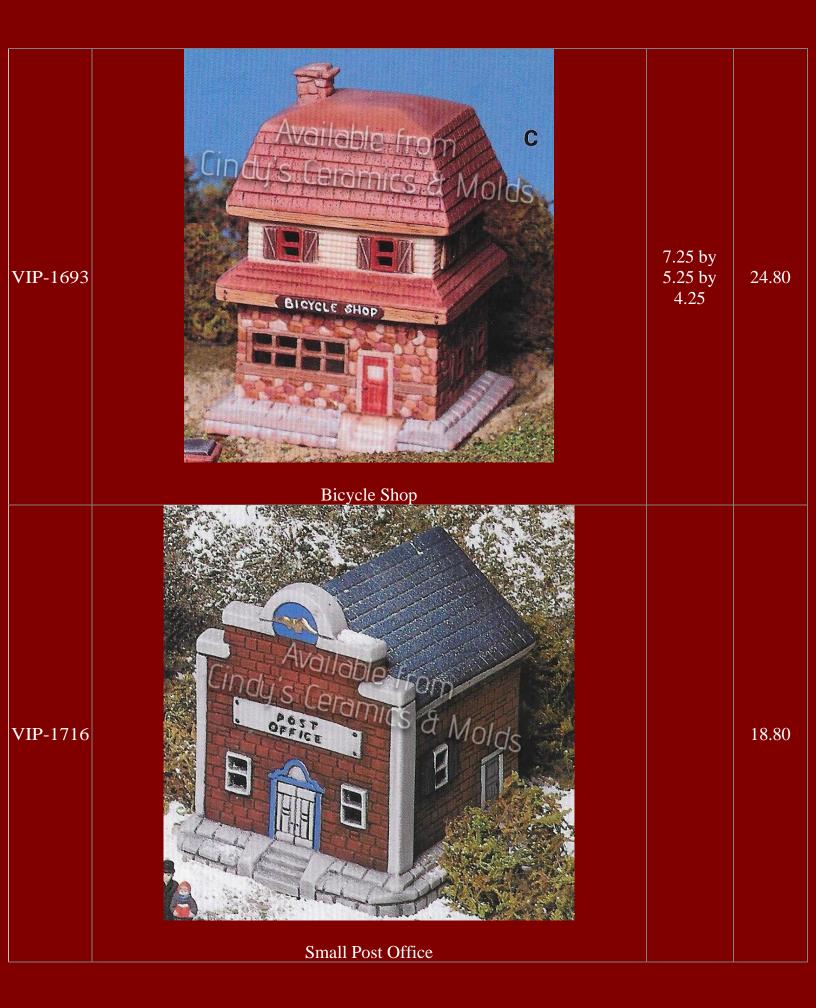

| VIP-1640 | <image/> <section-header></section-header> | 5.5 by 4.5<br>by 4.5 | 18.00 |
|----------|--------------------------------------------|----------------------|-------|
| VIP-1641 | <image/> <image/>                          | 9 by 7 by<br>4.5     | 21.60 |