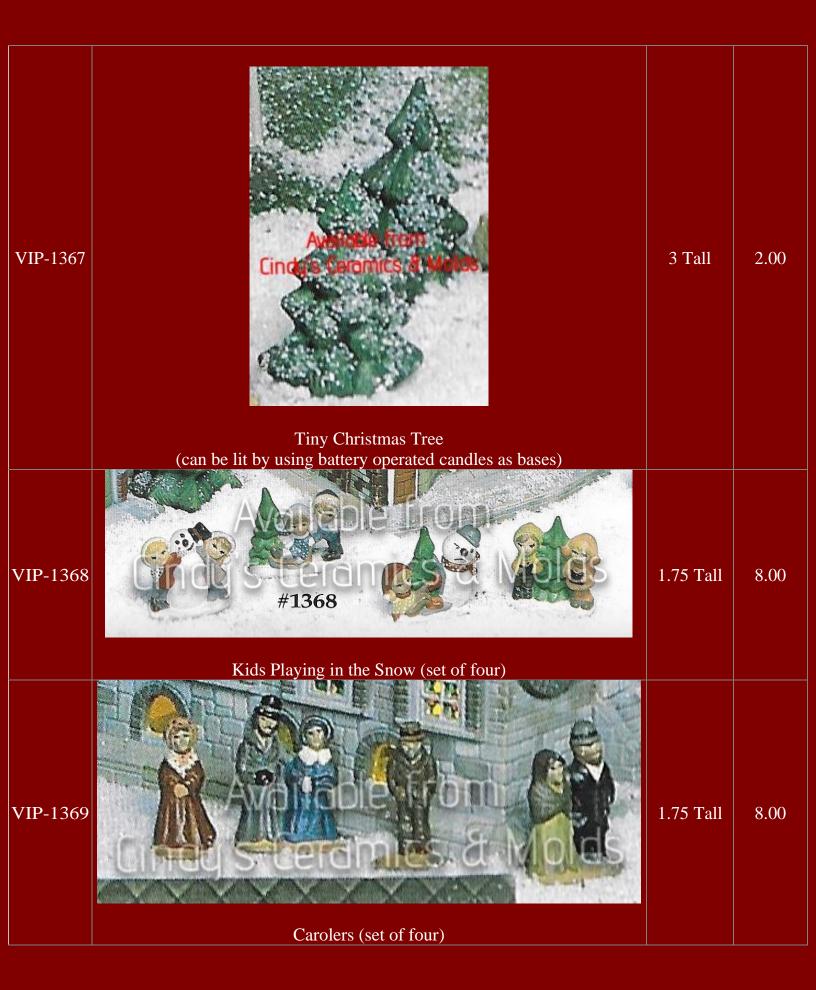

## Christmas & Hobby Train Villages, Churches, & Buildings

Return to Bisque Index

For Additional Village Pieces, Please Visit the Nautical Index for am abundance of Lighthouses

Crushed Glass & Acrylic Window sheets are available for purchase to five your finished piece that extra flair!