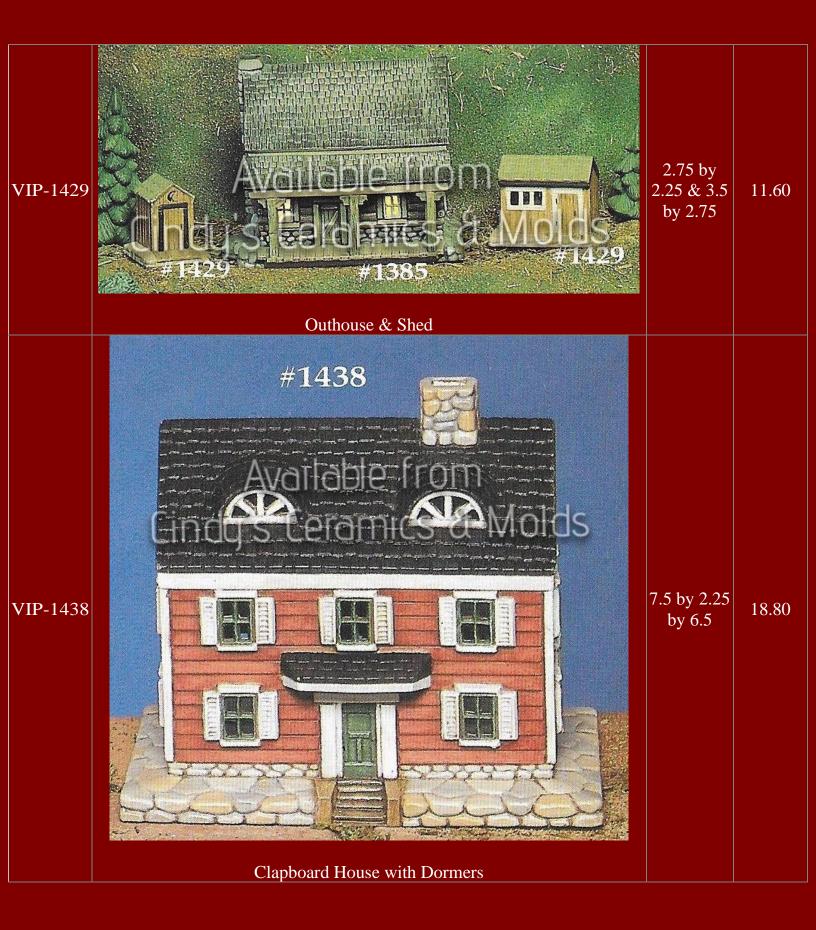

S-2510         | Mission                                                    |                       | 7.20  |
| S-2511         | Trading Post                                               | 5 Tall                | 7.20  |
| S-2512         | Hotel                                                      | 5 Tall                | 7.20  |
| S-2513         | House                                                      | 5 Tall                | 7.20  |
| S-2514         | Rock Backdrop & Sun Disc                                   |                       | 23.00 |
| S-2515         | Southwest Village Accessories: Cactus, Oven, & Accessories |                       | 7.20  |
| S-2516         | Southwest Village Accessories: People & Animals            |                       | 6.50  |



















































| VIP-1640 | <image/> <section-header></section-header> | 5.5 by 4.5<br>by 4.5 | 18.00 |
|----------|--------------------------------------------|----------------------|-------|
| VIP-1641 | <image/> <image/>                          | 9 by 7 by<br>4.5     | 21.60 |

















| W-295 | <image/> <image/>                                        | 3 & 2 High | 6.00 (set<br>of two) |
|-------|----------------------------------------------------------|------------|----------------------|
|       | (ask about lighting options- either electric or battery) |            |                      |