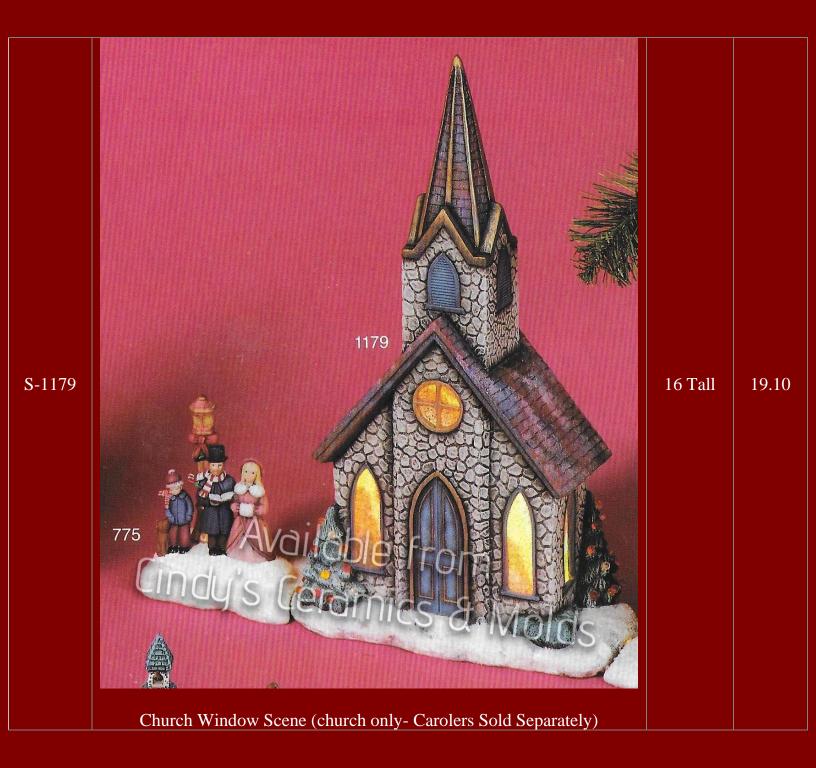

--------|------------------------------------------|-----------------------|-------|
| S-522     | Village Trees                            | 8 Tall                | 12.60 |
| S-527     | Village Base                             | 16 Long by<br>17 Wide | 27.00 |
| S-888     | Santa's House                            | 6 Tall                | 11.20 |
| S-889     | Elves' Workshop                          | 5 Tall                | 11.20 |
| S-890     | Reindeer Stable                          | 5 Tall                | 8.60  |
| S-891     | Accessories: North Pole, Sleigh, Mailbox |                       | 6.80  |
| S-892     | Mrs. & Mrs. Claus & Elves                | 2 Tall                | 6.50  |
| S-893     | Four Reindeer                            | 2 Tall                | 6.80  |





| S-<br>522/1391 | <image/> <caption></caption> |                       | 88.20 |
|----------------|------------------------------|-----------------------|-------|
| S-522          | Village Trees                | 8 Tall                | 12.60 |
| S-527          | Village Base                 | 16 Long by<br>17 Wide | 27.00 |
| S-1385/91      | Scrooge & Marley's Office    |                       | 10.40 |
| S-1386/91      | Candle Shop                  | 6 Tall                | 10.40 |
| S-1387/91      | Butcher Shop                 |                       | 10.40 |
| S-1388/91      | Cratchit House               |                       | 10.40 |
| S-1389         | Tree, Lamppost, & Wreath     |                       | 5.80  |
| S-1390         | Scrooge, Cratchit, & Butcher |