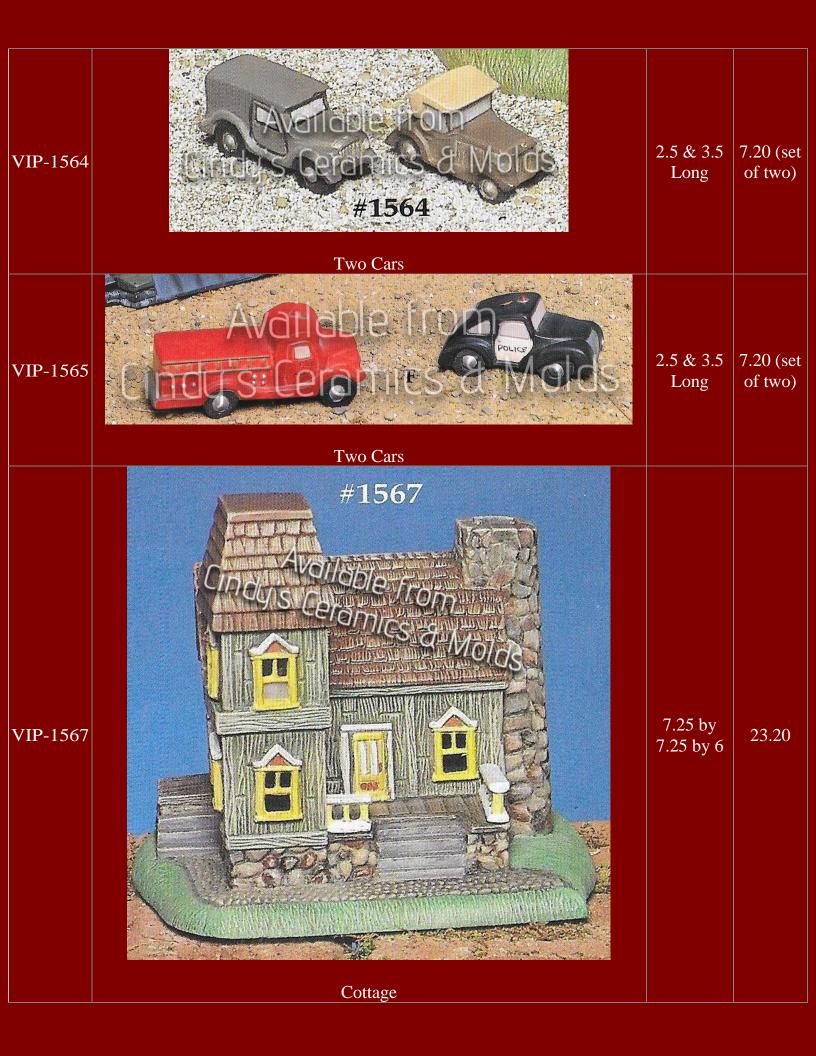

| G-83/6   | General<br>General<br>General<br>General<br>General<br>General<br>General<br>General<br>General<br>General<br>General<br>General<br>General<br>General<br>General<br>General<br>General<br>General<br>General<br>General<br>General<br>General<br>General<br>General<br>General<br>General<br>General<br>General<br>General<br>General<br>General<br>General<br>General<br>General<br>General<br>General<br>General<br>General<br>General<br>General<br>General<br>General<br>General<br>General<br>General<br>General<br>General<br>General<br>General<br>General<br>General<br>General<br>General<br>General<br>General<br>General<br>General<br>General<br>General<br>General<br>General<br>General<br>General<br>General<br>General<br>General<br>General<br>General<br>General<br>General<br>General<br>General<br>General<br>General<br>General<br>General<br>General<br>General<br>General<br>General<br>General<br>General<br>General<br>General<br>General<br>General<br>General<br>General<br>General<br>General<br>General<br>General<br>General<br>General<br>General<br>General<br>General<br>General<br>General<br>General<br>General<br>General<br>General<br>General<br>General<br>General<br>General<br>General<br>General<br>General<br>General<br>General<br>General<br>General<br>General<br>General<br>General<br>General<br>General<br>General<br>General<br>General<br>General<br>General<br>General<br>General<br>General<br>General<br>General<br>General<br>General<br>General<br>General<br>General<br>General<br>General<br>General<br>General<br>General<br>General<br>General<br>General<br>General<br>General<br>General<br>General<br>General<br>General<br>General<br>General<br>General<br>General<br>General<br>General<br>General<br>General<br>General<br>General<br>General<br>General<br>General<br>General<br>General<br>General<br>General<br>General<br>General<br>General<br>General<br>Ge |                  | 58.90                 |
|----------|---------------------------------------------------------------------------------------------------------------------------------------------------------------------------------------------------------------------------------------------------------------------------------------------------------------------------------------------------------------------------------------------------------------------------------------------------------------------------------------------------------------------------------------------------------------------------------------------------------------------------------------------------------------------------------------------------------------------------------------------------------------------------------------------------------------------------------------------------------------------------------------------------------------------------------------------------------------------------------------------------------------------------------------------------------------------------------------------------------------------------------------------------------------------------------------------------------------------------------------------------------------------------------------------------------------------------------------------------------------------------------------------------------------------------------------------------------------------------------------------------------------------------------------------------------------------------------------------------------------------------------------------------------------------------------------------------------------------------------------------------------------------------------------------------------------------------------------------------------------------------------------------------------------------------------------|------------------|-----------------------|
| G-83     | Large Village Base                                                                                                                                                                                                                                                                                                                                                                                                                                                                                                                                                                                                                                                                                                                                                                                                                                                                                                                                                                                                                                                                                                                                                                                                                                                                                                                                                                                                                                                                                                                                                                                                                                                                                                                                                                                                                                                                                                                    | 19.5<br>Diameter | 30.00                 |
| G-84     | Wintertime Village Church                                                                                                                                                                                                                                                                                                                                                                                                                                                                                                                                                                                                                                                                                                                                                                                                                                                                                                                                                                                                                                                                                                                                                                                                                                                                                                                                                                                                                                                                                                                                                                                                                                                                                                                                                                                                                                                                                                             | 9.75 Tall        | 8.00                  |
| G-85     | Wintertime Village Candy Shop & Dry Goods                                                                                                                                                                                                                                                                                                                                                                                                                                                                                                                                                                                                                                                                                                                                                                                                                                                                                                                                                                                                                                                                                                                                                                                                                                                                                                                                                                                                                                                                                                                                                                                                                                                                                                                                                                                                                                                                                             |                  | 12.00 (set<br>of two) |
| G-86     | Wintertime Village Toy Shop & Town Tree                                                                                                                                                                                                                                                                                                                                                                                                                                                                                                                                                                                                                                                                                                                                                                                                                                                                                                                                                                                                                                                                                                                                                                                                                                                                                                                                                                                                                                                                                                                                                                                                                                                                                                                                                                                                                                                                                               | 5.5 Tall         | 12.00 (set<br>of two) |
| GS-489/4 | Small Mantlepiece Village                                                                                                                                                                                                                                                                                                                                                                                                                                                                                                                                                                                                                                                                                                                                                                                                                                                                                                                                                                                                                                                                                                                                                                                                                                                                                                                                                                                                                                                                                                                                                                                                                                                                                                                                                                                                                                                                                                             |                  | 22.80                 |
| GS-489   | Small Village House                                                                                                                                                                                                                                                                                                                                                                                                                                                                                                                                                                                                                                                                                                                                                                                                                                                                                                                                                                                                                                                                                                                                                                                                                                                                                                                                                                                                                                                                                                                                                                                                                                                                                                                                                                                                                                                                                                                   | 3.5 by 4.5       | 8.00                  |
| GS-490   | Penny Bank for Village                                                                                                                                                                                                                                                                                                                                                                                                                                                                                                                                                                                                                                                                                                                                                                                                                                                                                                                                                                                                                                                                                                                                                                                                                                                                                                                                                                                                                                                                                                                                                                                                                                                                                                                                                                                                                                                                                                                | 4 by 6.5         | 8.00                  |
| GS-493   | Railroad Station for Village                                                                                                                                                                                                                                                                                                                                                                                                                                                                                                                                                                                                                                                                                                                                                                                                                                                                                                                                                                                                                                                                                                                                                                                                                                                                                                                                                                                                                                                                                                                                                                                                                                                                                                                                                                                                                                                                                                          | 4 by 6.5         | 8.00                  |
| GS-494   | Village Church                                                                                                                                                                                                                                                                                                                                                                                                                                                                                                                                                                                                                                                                                                                                                                                                                                                                                                                                                                                                                                                                                                                                                                                                                                                                                                                                                                                                                                                                                                                                                                                                                                                                                                                                                                                                                                                                                                                        | 4 by 6.5         | 8.00                  |