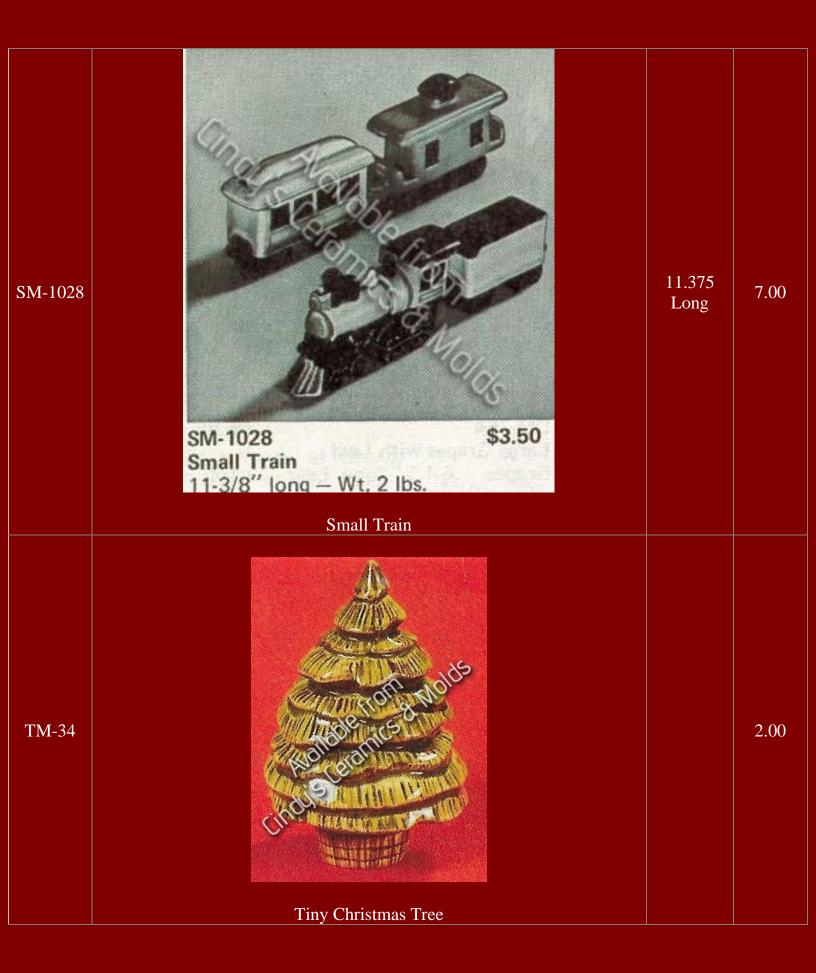

| 2.75 Tall                                     | 5.00 (set) |
| DH-292 | "Grade of the contraction of | 7 <sup>1</sup> /2 Wide<br>by 7 <sup>1/2</sup> | 20.00      |















| G-83/6   | General<br>General<br>General<br>General<br>General<br>General<br>General<br>General<br>General<br>General<br>General<br>General<br>General<br>General<br>General<br>General<br>General<br>General<br>General<br>General<br>General<br>General<br>General<br>General<br>General<br>General<br>General<br>General<br>General<br>General<br>General<br>General<br>General<br>General<br>General<br>General<br>General<br>General<br>General<br>General<br>General<br>General<br>General<br>General<br>General<br>General<br>General<br>General<br>General<br>General<br>General<br>General<br>General<br>General<br>General<br>General<br>General<br>General<br>General<br>General<br>General<br>General<br>General<br>General<br>General<br>General<br>General<br>General<br>General<br>General<br>General<br>Ge