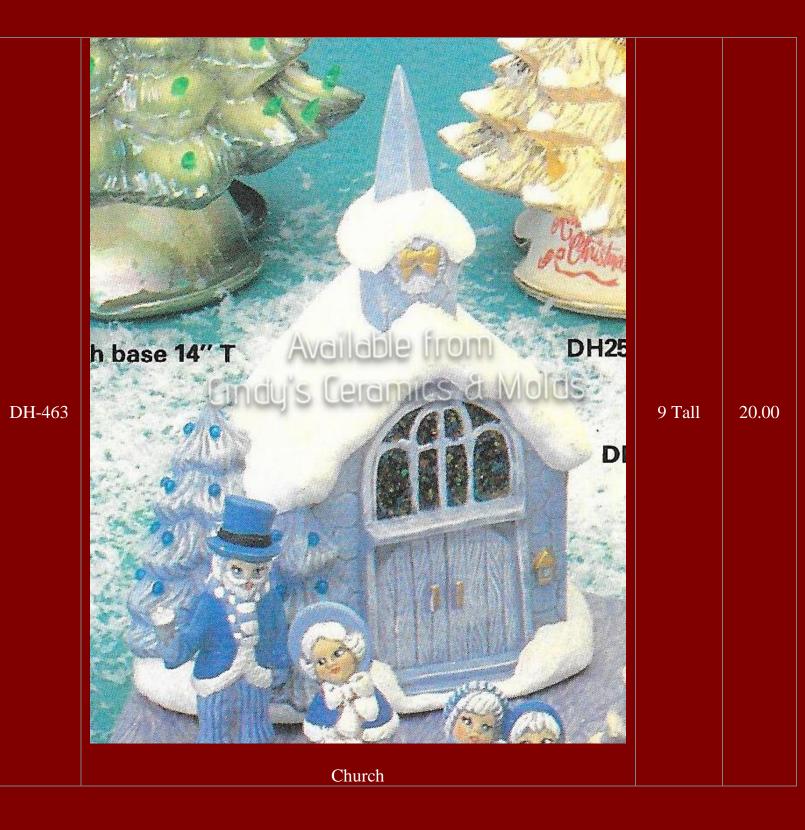

| 2.75 Tall                                     | 5.00 (set) |
| DH-292 | "Grade of the contraction of | 7 <sup>1</sup> /2 Wide<br>by 7 <sup>1/2</sup> | 20.00      |















| G-83/6   | General<br>General<br>General<br>General<br>General<br>General<br>General<br>General<br>General<br>General<br>General<br>General<br>General<br>General<br>General<br>General<br>General<br>General<br>General<br>General<br>General<br>General<br>General<br>General<br>General<br>General<br>General<br>General<br>General<br>General<br>General<br>General<br>General<br>General<br>General<br>General<br>General<br>General<br>General<br>General<br>General<br>General<br>General<br>General<br>General<br>General<br>General<br>General<br>General<br>General<br>General<br>General<br>General<br>General<br>General<br>General<br>General<br>General<br>General<br>General<br>General<br>General<br>General<br>General<br>General<br>General<br>General<br>General<br>General<br>General<br>Gen