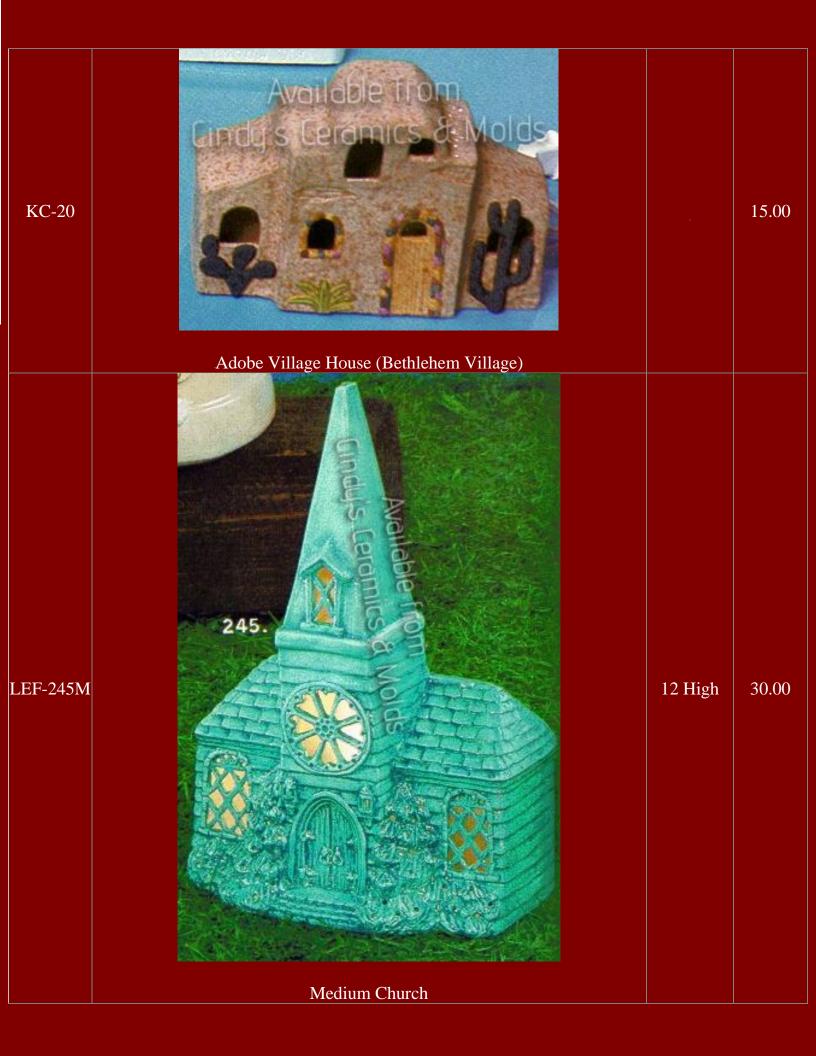

## Christmas & Hobby Train Villages, Churches, & Buildings

Return to Bisque Index

For Additional Village Pieces, Please Visit the Nautical Index for am abundance of Lighthouses

Crushed Glass & Acrylic Window sheets are available for purchase to five your finished piece that extra flair!