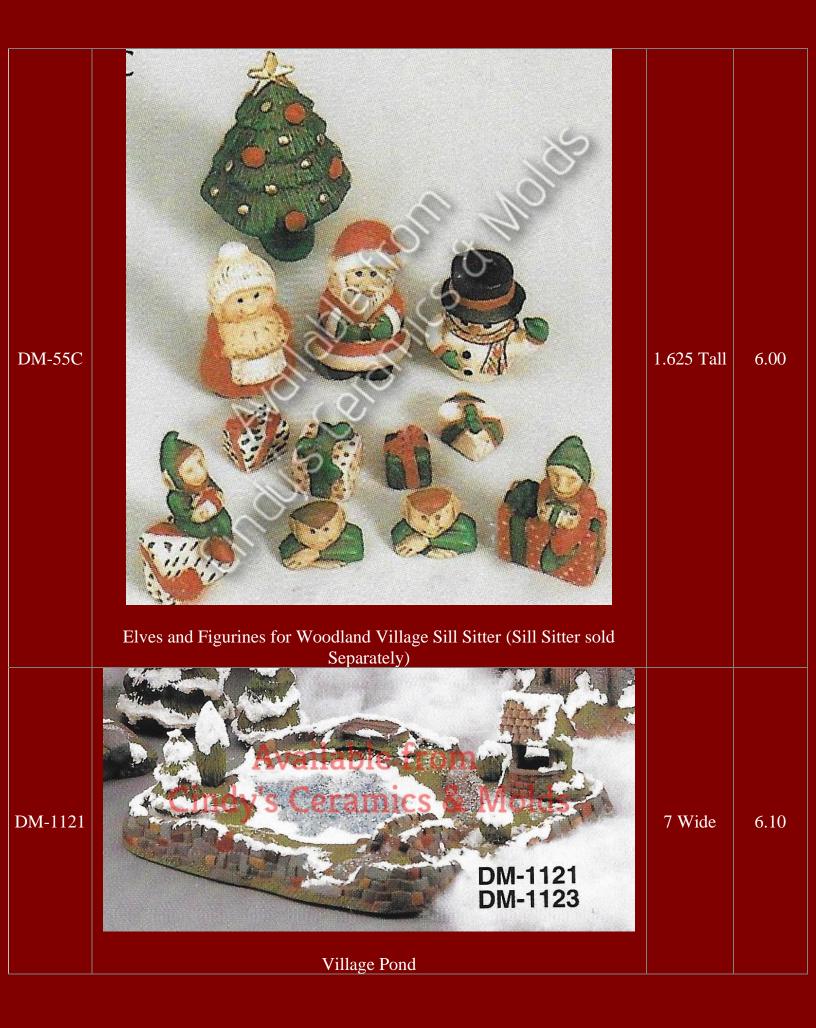

| 2.75 Tall                                     | 5.00 (set) |
| DH-292 | "Grade of the contraction of | 7 <sup>1</sup> /2 Wide<br>by 7 <sup>1/2</sup> | 20.00      |















| G-83/6   | General<br>General<br>General<br>General<br>General<br>General<br>General<br>General<br>General<br>General<br>General<br>General<br>General<br>General<br>General<br>General<br>General<br>General<br>General<br>General<br>General<br>General<br>General<br>General<br>General<br>General<br>General<br>General<br>General<br>General<br>General<br>General<br>General<br>General<br>General<br>General<br>General<br>General<br>General<br>General<br>General<br>General<br>General<br>General<br>General<br>General<br>General<br>General<br>General<br>General<br>General<br>General<br>General<br>General<br>General<br>General<br>General<br>General<br>General<br>General<br>General<br>General<br>General<br>General<br>General<br>General<br>General<br>General<br>General<br>General<br>General<br>