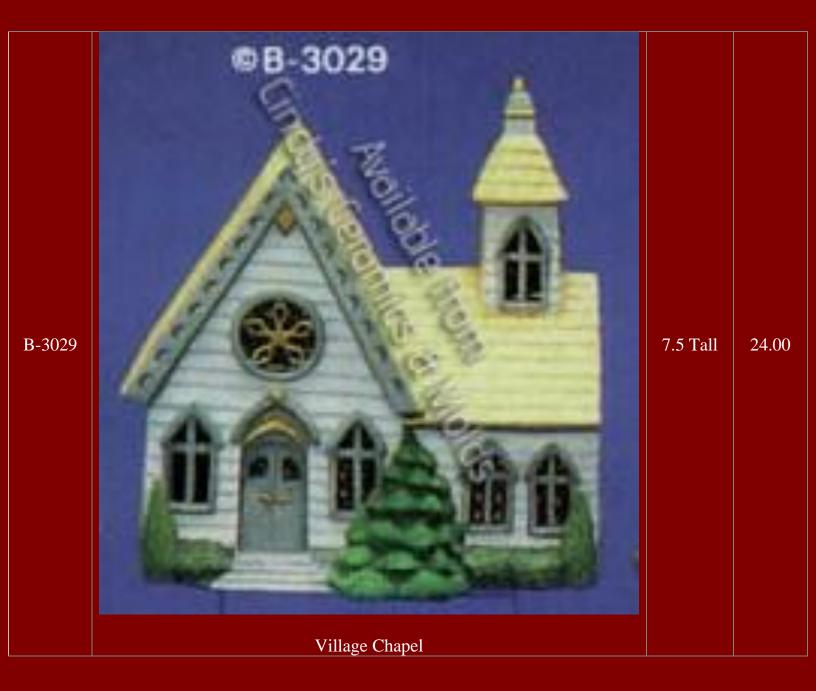

| G-83/6   | General<br>General<br>General<br>General<br>General<br>General<br>General<br>General<br>General<br>General<br>General<br>General<br>General<br>General<br>General<br>General<br>General<br>General<br>General<br>General<br>General<br>General<br>General<br>General<br>General<br>General<br>General<br>General<br>General<br>General<br>General<br>General<br>General<br>General<br>General<br>General<br>General<br>General<br>General<br>General<br>General<br>General<br>General<br>General<br>General<br>General<br>General<br>General<br>General<br>General<br>General<br>General<br>General<br>General<br>General<br>General<br>General<br>General<br>General<br>General<br>General<br>General<br>General<br>General<br>General<br>General<br>General<br>General<br>General<br>General<br>General<br>General<br>General<br>General<br>General<br>General<br>General<br>General<br>General<br>General<br>General<br>General<br>General<br>General<br>General<br>General<br>General<br>General<br>General<br>General<br>General<br>General<br>General<br>General<br>General<br>General<br>General<br>General<br>General<br>General<br>General<br>General<br>General<br>General<br>General<br>General<br>General<br>General<br>General<br>General<br>General<br>General<br>General<br>General<br>General<br>General<br>General<br>General<br>General<br>General<br>General<br>General<br>General<br>General<br>General<br>General<br>General<br>General<br>General<br>General<br>General<br>General<br>General<br>General<br>General<br>General<br>General<br>General<br>General<br>General<br>General<br>General<br>General<br>General<br>General<br>General<br>General<br>General<br>General<br>General<br>General<br>General<br>General<br>General<br>General<br>General<br>General<br>General<br>General<br>General<br>General<br>General<br>General<br>General<br>General<br>General<br>General<br>General<br>General<br>Ge |                  | 58.90                 |
|----------|---------------------------------------------------------------------------------------------------------------------------------------------------------------------------------------------------------------------------------------------------------------------------------------------------------------------------------------------------------------------------------------------------------------------------------------------------------------------------------------------------------------------------------------------------------------------------------------------------------------------------------------------------------------------------------------------------------------------------------------------------------------------------------------------------------------------------------------------------------------------------------------------------------------------------------------------------------------------------------------------------------------------------------------------------------------------------------------------------------------------------------------------------------------------------------------------------------------------------------------------------------------------------------------------------------------------------------------------------------------------------------------------------------------------------------------------------------------------------------------------------------------------------------------------------------------------------------------------------------------------------------------------------------------------------------------------------------------------------------------------------------------------------------------------------------------------------------------------------------------------------------------------------------------------------------------|------------------|-----------------------|
| G-83     | Large Village Base                                                                                                                                                                                                                                                                                                                                                                                                                                                                                                                                                                                                                                                                                                                                                                                                                                                                                                                                                                                                                                                                                                                                                                                                                                                                                                                                                                                                                                                                                                                                                                                                                                                                                                                                                                                                                                                                                                                    | 19.5<br>Diameter | 30.00                 |
| G-84     | Wintertime Village Church                                                                                                                                                                                                                                                                                                                                                                                                                                                                                                                                                                                                                                                                                                                                                                                                                                                                                                                                                                                                                                                                                                                                                                                                                                                                                                                                                                                                                                                                                                                                                                                                                                                                                                                                                                                                                                                                                                             | 9.75 Tall        | 8.00                  |
| G-85     | Wintertime Village Candy Shop & Dry Goods                                                                                                                                                                                                                                                                                                                                                                                                                                                                                                                                                                                                                                                                                                                                                                                                                                                                                                                                                                                                                                                                                                                                                                                                                                                                                                                                                                                                                                                                                                                                                                                                                                                                                                                                                                                                                                                                                             |                  | 12.00 (set<br>of two) |
| G-86     | Wintertime Village Toy Shop & Town Tree                                                                                                                                                                                                                                                                                                                                                                                                                                                                                                                                                                                                                                                                                                                                                                                                                                                                                                                                                                                                                                                                                                                                                                                                                                                                                                                                                                                                                                                                                                                                                                                                                                                                                                                                                                                                                                                                                               | 5.5 Tall         | 12.00 (set<br>of two) |
| GS-489/4 | Small Mantlepiece Village                                                                                                                                                                                                                                                                                                                                                                                                                                                                                                                                                                                                                                                                                                                                                                                                                                                                                                                                                                                                                                                                                                                                                                                                                                                                                                                                                                                                                                                                                                                                                                                                                                                                                                                                                                                                                                                                                                             |                  | 22.80                 |
| GS-489   | Small Village House                                                                                                                                                                                                                                                                                                                                                                                                                                                                                                                                                                                                                                                                                                                                                                                                                                                                                                                                                                                                                                                                                                                                                                                                                                                                                                                                                                                                                                                                                                                                                                                                                                                                                                                                                                                                                                                                                                                   | 3.5 by 4.5       | 8.00                  |
| GS-490   | Penny Bank for Village                                                                                                                                                                                                                                                                                                                                                                                                                                                                                                                                                                                                                                                                                                                                                                                                                                                                                                                                                                                                                                                                                                                                                                                                                                                                                                                                                                                                                                                                                                                                                                                                                                                                                                                                                                                                                                                                                                                | 4 by 6.5         | 8.00                  |
| GS-493   | Railroad Station for Village                                                                                                                                                                                                                                                                                                                                                                                                                                                                                                                                                                                                                                                                                                                                                                                                                                                                                                                                                                                                                                                                                                                                                                                                                                                                                                                                                                                                                                                                                                                                                                                                                                                                                                                                                                                                                                                                                                          | 4 by 6.5         | 8.00                  |
| GS-494   | Village Church                                                                                                                                                                                                                                                                                                                                                                                                                                                                                                                                                                                                                                                                                                                                                                                                                                                                                                                                                                                                                                                                                                                                                                                                                                                                                                                                                                                                                                                                                                                                                                                                                                                                                                                                                                                                                                                                                                                        | 4 by 6.5         | 8.00                  |