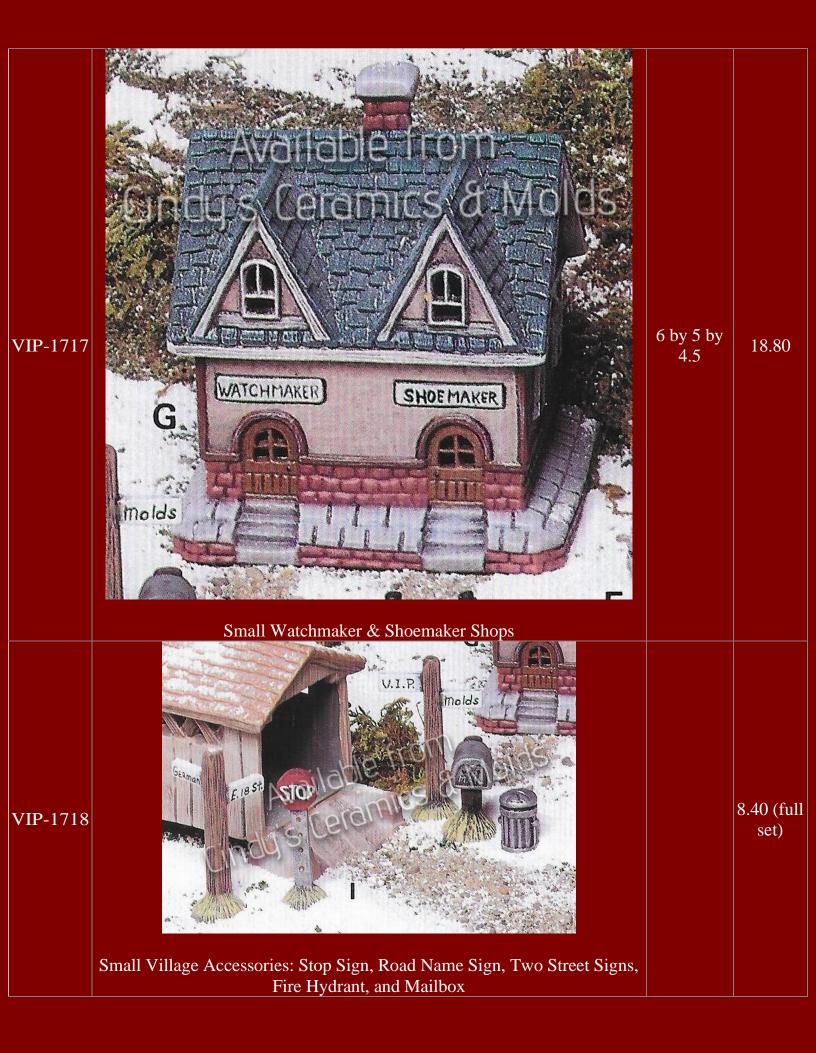

| VIP-1640 | <image/> <section-header></section-header> | 5.5 by 4.5<br>by 4.5 | 18.00 |
|----------|--------------------------------------------|----------------------|-------|
| VIP-1641 | <image/> <image/>                          | 9 by 7 by<br>4.5     | 21.60 |