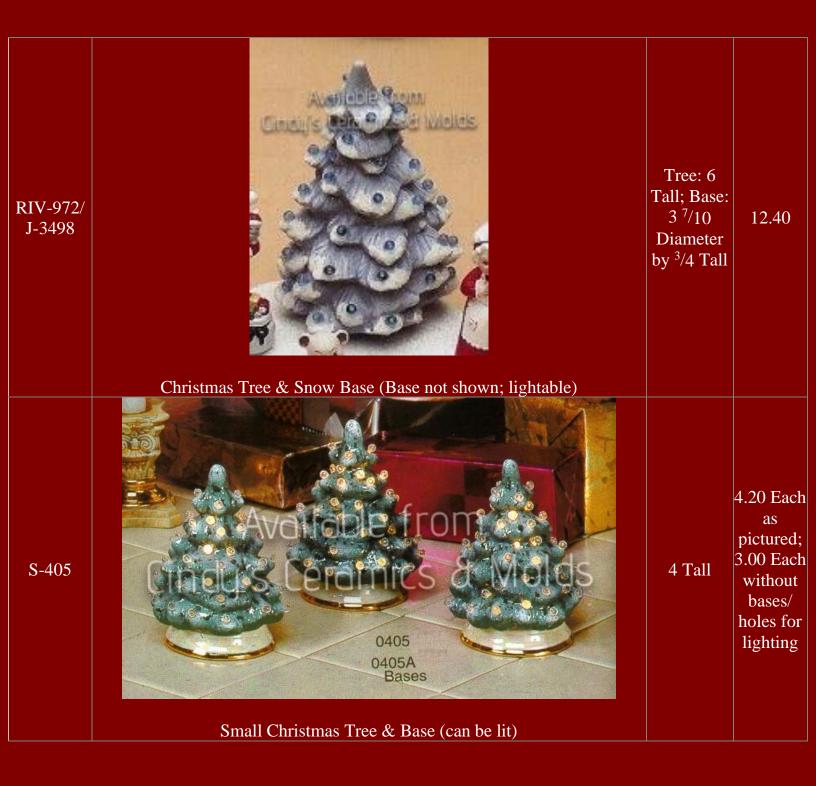

| 4 by 6.5         | 8.00                  |















| S-522/8 | <image/> <section-header></section-header> |                       | 76.60 |
|---------|--------------------------------------------|-----------------------|-------|
| S-522   | Village Trees                              | 8 Tall                | 12.60 |
| S-523   | Candy Shop                                 | 5 Tall                | 7.90  |
| S-524   | Bakery Shop                                | 5 Tall                | 7.90  |
| S-525   | Toy Shop                                   | 5.5 Tall              | 7.90  |
| S-526   | Church                                     | 9.5 Tall              | 10.80 |
| S-527   | Village Base                               | 16 Long by<br>17 Wide | 27.00 |
| S-528   | Village Lamppost & Tree                    | 5 Tall                | 6.50