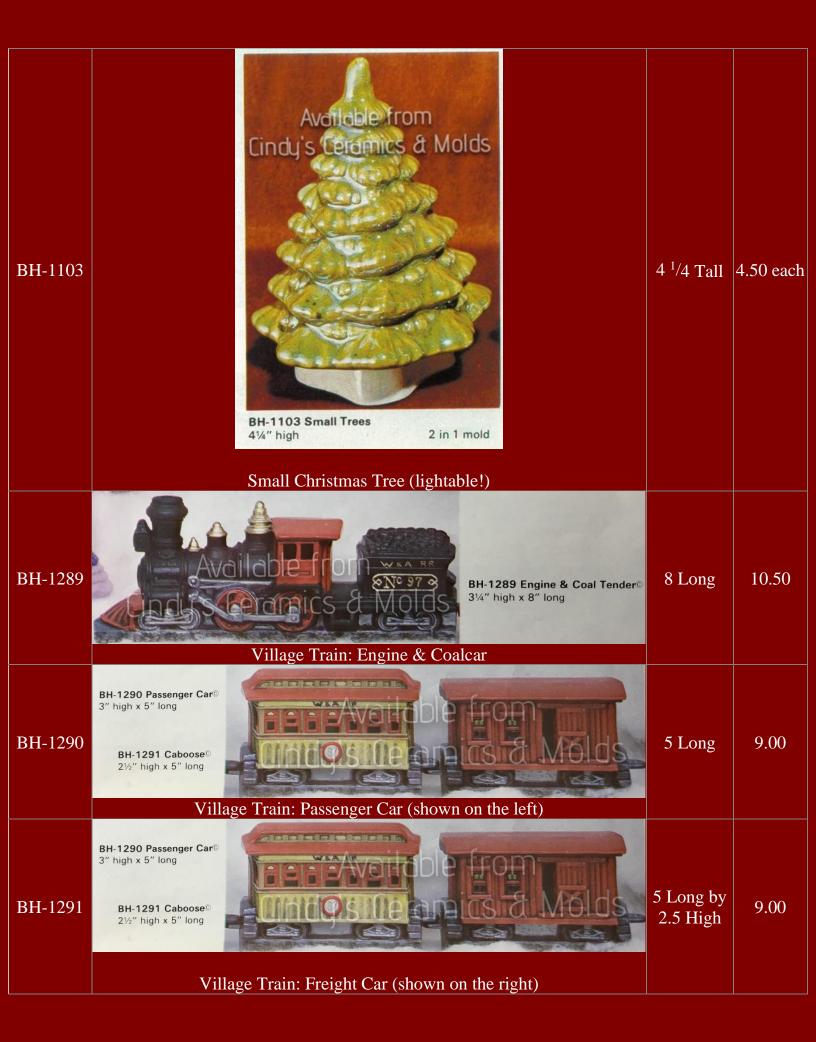

| G-83/6   | General<br>General<br>General<br>General<br>General<br>General<br>General<br>General<br>General<br>General<br>General<br>General<br>General<br>General<br>General<br>General<br>General<br>General<br>General<br>General<br>General<br>General<br>General<br>General<br>General<br>General<br>General<br>General<br>General<br>General<br>General<br>General<br>General<br>General<br>General<br>General<br>General<br>General<br>General<br>General<br>General<br>General<br>General<br>General<br>General<br>General<br>General<br>General<br>General<br>General<br>General<br>General<br>General<br>General<br>General<br>General<br>General<br>General<br>General<br>General<br>General<br>General<br>General<br>General<br>General<br>General<br>General<br>General<br>General<br>General<br>General<br>General<br>General<br>General<br>General<br>General<br>General<br>General<br>General<br>General<br>General<br>General<br>General<br>General<br>General<br>General<br>General<br>General<br>General<br>General<br>General<br>General<br>General<br>General<br>General<br>General<br>General<br>General<br>General<br>General<br>General<br>General<br>General<br>General<br>General<br>General<br>General<br>General<br>General<br>General<br>General<br>General<br>General<br>General<br>General<br>General<br>General<br>General<br>General<br>General<br>General<br>General<br>General<br>General<br>General<br>General<br>General<br>General<br>General<br>General<br>General<br>General<br>General<br>General<br>General<br>General<br>General<br>General<br>General<br>General<br>General<br>General<br>General<br>General<br>General<br>General<br>General<br>General<br>General<br>General<br>General<br>General<br>General<br>General<br>General<br>General<br>General<br>General<br>General<br>General<br>General<br>General<br>General<br>General<br>General<br>General<br>General<br>General<br>General<br>Ge |                  | 58.90                 |
|----------|---------------------------------------------------------------------------------------------------------------------------------------------------------------------------------------------------------------------------------------------------------------------------------------------------------------------------------------------------------------------------------------------------------------------------------------------------------------------------------------------------------------------------------------------------------------------------------------------------------------------------------------------------------------------------------------------------------------------------------------------------------------------------------------------------------------------------------------------------------------------------------------------------------------------------------------------------------------------------------------------------------------------------------------------------------------------------------------------------------------------------------------------------------------------------------------------------------------------------------------------------------------------------------------------------------------------------------------------------------------------------------------------------------------------------------------------------------------------------------------------------------------------------------------------------------------------------------------------------------------------------------------------------------------------------------------------------------------------------------------------------------------------------------------------------------------------------------------------------------------------------------------------------------------------------------------|------------------|-----------------------|
| G-83     | Large Village Base                                                                                                                                                                                                                                                                                                                                                                                                                                                                                                                                                                                                                                                                                                                                                                                                                                                                                                                                                                                                                                                                                                                                                                                                                                                                                                                                                                                                                                                                                                                                                                                                                                                                                                                                                                                                                                                                                                                    | 19.5<br>Diameter | 30.00                 |
| G-84     | Wintertime Village Church                                                                                                                                                                                                                                                                                                                                                                                                                                                                                                                                                                                                                                                                                                                                                                                                                                                                                                                                                                                                                                                                                                                                                                                                                                                                                                                                                                                                                                                                                                                                                                                                                                                                                                                                                                                                                                                                                                             | 9.75 Tall        | 8.00                  |
| G-85     | Wintertime Village Candy Shop & Dry Goods                                                                                                                                                                                                                                                                                                                                                                                                                                                                                                                                                                                                                                                                                                                                                                                                                                                                                                                                                                                                                                                                                                                                                                                                                                                                                                                                                                                                                                                                                                                                                                                                                                                                                                                                                                                                                                                                                             |                  | 12.00 (set<br>of two) |
| G-86     | Wintertime Village Toy Shop & Town Tree                                                                                                                                                                                                                                                                                                                                                                                                                                                                                                                                                                                                                                                                                                                                                                                                                                                                                                                                                                                                                                                                                                                                                                                                                                                                                                                                                                                                                                                                                                                                                                                                                                                                                                                                                                                                                                                                                               | 5.5 Tall         | 12.00 (set<br>of two) |
| GS-489/4 | Small Mantlepiece Village                                                                                                                                                                                                                                                                                                                                                                                                                                                                                                                                                                                                                                                                                                                                                                                                                                                                                                                                                                                                                                                                                                                                                                                                                                                                                                                                                                                                                                                                                                                                                                                                                                                                                                                                                                                                                                                                                                             |                  | 22.80                 |
| GS-489   | Small Village House                                                                                                                                                                                                                                                                                                                                                                                                                                                                                                                                                                                                                                                                                                                                                                                                                                                                                                                                                                                                                                                                                                                                                                                                                                                                                                                                                                                                                                                                                                                                                                                                                                                                                                                                                                                                                                                                                                                   | 3.5 by 4.5       | 8.00                  |
| GS-490   | Penny Bank for Village                                                                                                                                                                                                                                                                                                                                                                                                                                                                                                                                                                                                                                                                                                                                                                                                                                                                                                                                                                                                                                                                                                                                                                                                                                                                                                                                                                                                                                                                                                                                                                                                                                                                                                                                                                                                                                                                                                                | 4 by 6.5         | 8.00                  |
| GS-493   | Railroad Station for Village                                                                                                                                                                                                                                                                                                                                                                                                                                                                                                                                                                                                                                                                                                                                                                                                                                                                                                                                                                                                                                                                                                                                                                                                                                                                                                                                                                                                                                                                                                                                                                                                                                                                                                                                                                                                                                                                                                          | 4 by 6.5         | 8.00                  |
| GS-494   | Village Church                                                                                                                                                                                                                                                                                                                                                                                                                                                                                                                                                                                                                                                                                                                                                                                                                                                                                                                                                                                                                                                                                                                                                                                                                                                                                                                                                                                                                                                                                                                                                                                                                                                                                                                                                                                                                                                                                                                        | 4 by 6.5         | 8.00                  |