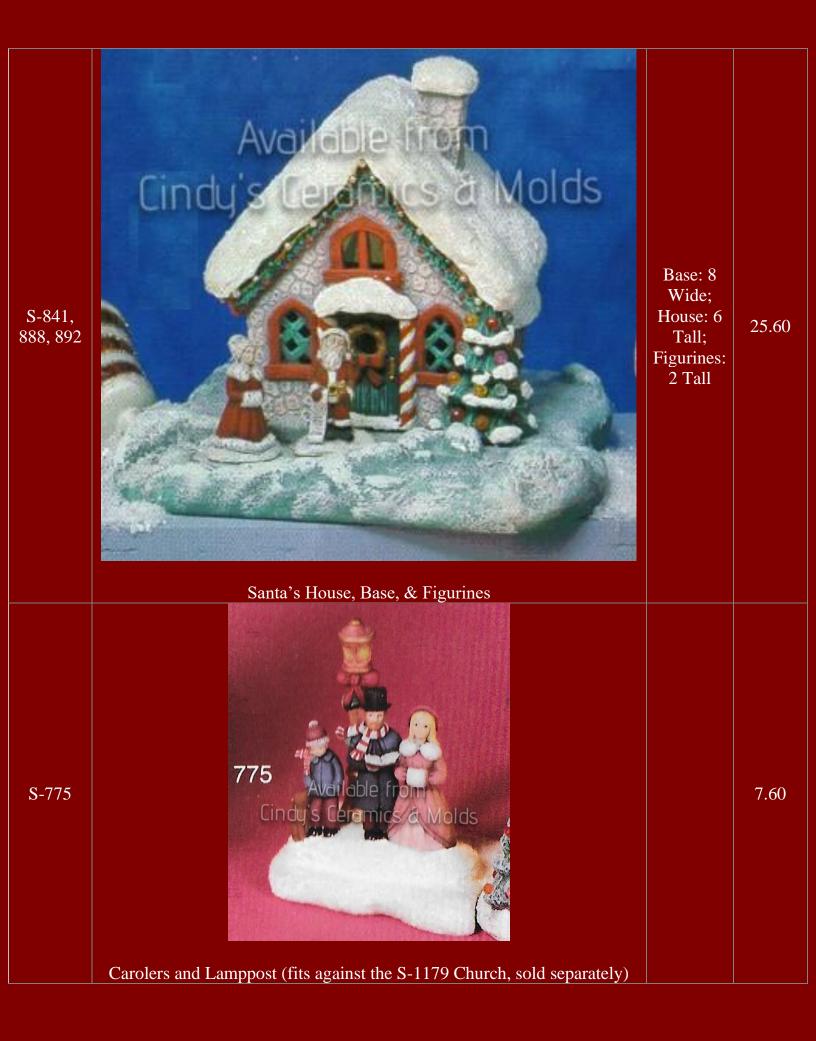

----------|------------------------------------------|-----------------------|-------|
| S-522     | Village Trees                            | 8 Tall                | 12.60 |
| S-527     | Village Base                             | 16 Long by<br>17 Wide | 27.00 |
| S-888     | Santa's House                            | 6 Tall                | 11.20 |
| S-889     | Elves' Workshop                          | 5 Tall                | 11.20 |
| S-890     | Reindeer Stable                          | 5 Tall                | 8.60  |
| S-891     | Accessories: North Pole, Sleigh, Mailbox |                       | 6.80  |
| S-892     | Mrs. & Mrs. Claus & Elves                | 2 Tall                | 6.50  |
| S-893     | Four Reindeer                            | 2 Tall                | 6.80  |





| S-<br>522/1391 | <image/> <caption></caption> |                       | 88.20 |
|----------------|------------------------------|-----------------------|-------|
| S-522          | Village Trees                | 8 Tall                | 12.60 |
| S-527          | Village Base                 | 16 Long by<br>17 Wide | 27.00 |
| S-1385/91      | Scrooge & Marley's Office    |                       | 10.40 |
| S-1386/91      | Candle Shop                  | 6 Tall                | 10.40 |
| S-1387/91      | Butcher Shop                 |                       | 10.40 |
| S-1388/91      | Cratchit House               |                       | 10.40 |
| S-1389         | Tree, Lamppost, & Wreath     |                       | 5.80  |
| S-1390         | Scrooge, Cratchit, & Butcher |