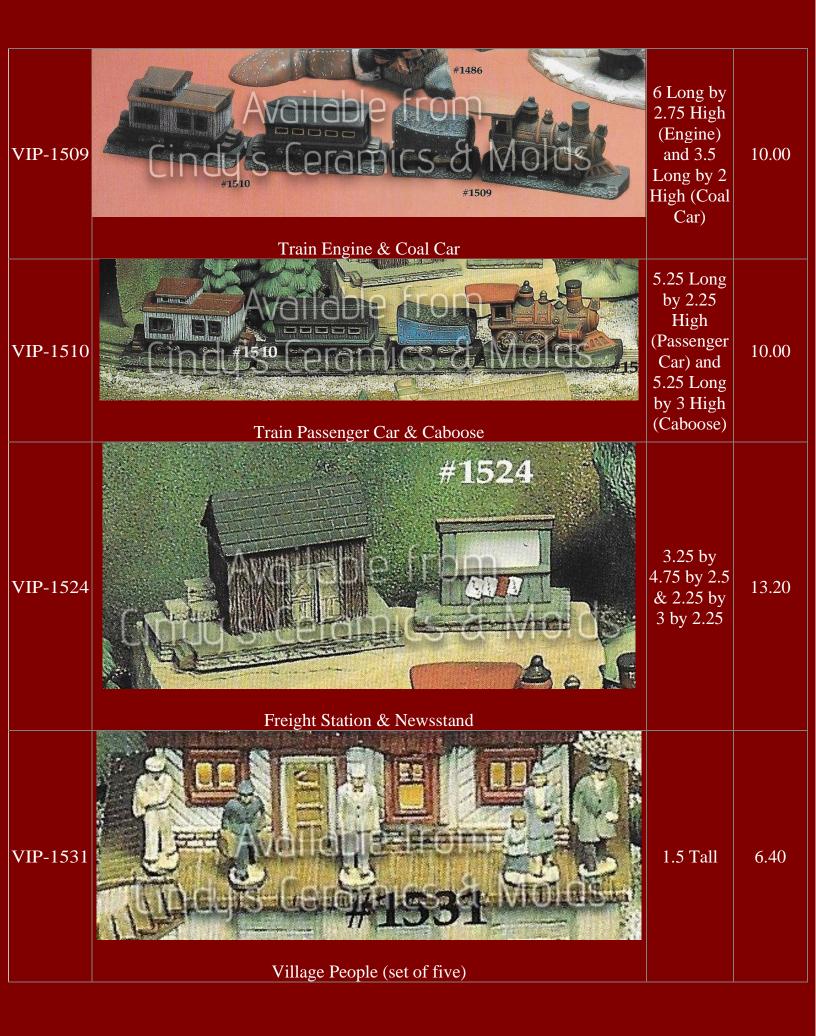

| Mission                                                    |                       | 7.20  |
| S-2511         | Trading Post                                               | 5 Tall                | 7.20  |
| S-2512         | Hotel                                                      | 5 Tall                | 7.20  |
| S-2513         | House                                                      | 5 Tall                | 7.20  |
| S-2514         | Rock Backdrop & Sun Disc                                   |                       | 23.00 |
| S-2515         | Southwest Village Accessories: Cactus, Oven, & Accessories |                       | 7.20  |
| S-2516         | Southwest Village Accessories: People & Animals            |                       | 6.50  |



















































| VIP-1640 | <image/> <section-header></section-header> | 5.5 by 4.5<br>by 4.5 | 18.00 |
|----------|--------------------------------------------|----------------------|-------|
| VIP-1641 | <image/> <image/>                          | 9 by 7 by<br>4.5     | 21.60 |

















| W-295 | <image/> <image/>                                        | 3 & 2 High | 6.00 (set<br>of two) |
|-------|----------------------------------------------------------|------------|----------------------|
|       | (ask about lighting options- either electric or battery) |            |                      |