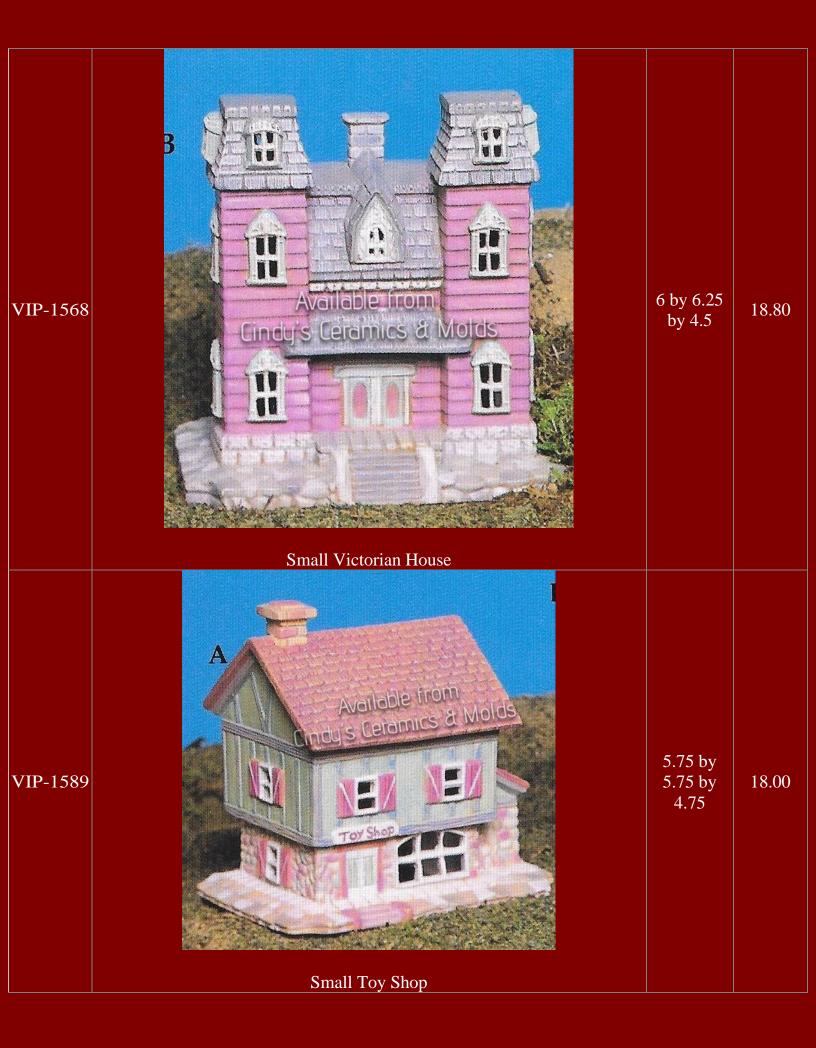

| G-83/6   | General<br>General<br>General<br>General<br>General<br>General<br>General<br>General<br>General<br>General<br>General<br>General<br>General<br>General<br>General<br>General<br>General<br>General<br>General<br>General<br>General<br>General<br>General<br>General<br>General<br>General<br>General<br>General<br>General<br>General<br>General<br>General<br>General<br>General<br>General<br>General<br>General<br>General<br>General<br>General<br>General<br>General<br>General<br>General<br>General<br>General<br>General<br>General<br>General<br>General<br>General<br>General<br>General<br>General<br>General<br>General<br>General<br>General<br>General<br>General<br>General<br>General<br>General<br>General<br>General<br>General<br>General<br>General<br>General<br>General<br>General<br>General<br>General<br>General<br>General<br>General<br>General<br>General<br>General<br>General<br>General<br>General<br>General<br>General<br>General<br>General<br>General<br>General<br>General<br>General<br>General<br>General<br>General<br>General<br>General<br>General<br>General<br>General<br>General<br>General<br>General<br>General<br>General<br>General<br>General<br>General<br>General<br>General<br>General<br>General<br>General<br>General<br>General<br>General<br>General<br>General<br>General<br>General<br>General<br>General<br>General<br>General<br>General<br>General<br>General<br>General<br>General<br>General<br>General<br>General<br>General<br>General<br>General<br>General<br>General<br>General<br>General<br>General<br>General<br>General<br>General<br>General<br>General<br>General<br>General<br>General<br>General<br>General<br>General<br>General<br>General<br>General<br>General<br>General<br>General<br>General<br>General<br>General<br>General<br>General<br>General<br>General<br>General<br>General<br>General<br>General<br>General<br>General<br>General<br>Ge |                  | 58.90                 |
|----------|---------------------------------------------------------------------------------------------------------------------------------------------------------------------------------------------------------------------------------------------------------------------------------------------------------------------------------------------------------------------------------------------------------------------------------------------------------------------------------------------------------------------------------------------------------------------------------------------------------------------------------------------------------------------------------------------------------------------------------------------------------------------------------------------------------------------------------------------------------------------------------------------------------------------------------------------------------------------------------------------------------------------------------------------------------------------------------------------------------------------------------------------------------------------------------------------------------------------------------------------------------------------------------------------------------------------------------------------------------------------------------------------------------------------------------------------------------------------------------------------------------------------------------------------------------------------------------------------------------------------------------------------------------------------------------------------------------------------------------------------------------------------------------------------------------------------------------------------------------------------------------------------------------------------------------------|------------------|-----------------------|
| G-83     | Large Village Base                                                                                                                                                                                                                                                                                                                                                                                                                                                                                                                                                                                                                                                                                                                                                                                                                                                                                                                                                                                                                                                                                                                                                                                                                                                                                                                                                                                                                                                                                                                                                                                                                                                                                                                                                                                                                                                                                                                    | 19.5<br>Diameter | 30.00                 |
| G-84     | Wintertime Village Church                                                                                                                                                                                                                                                                                                                                                                                                                                                                                                                                                                                                                                                                                                                                                                                                                                                                                                                                                                                                                                                                                                                                                                                                                                                                                                                                                                                                                                                                                                                                                                                                                                                                                                                                                                                                                                                                                                             | 9.75 Tall        | 8.00                  |
| G-85     | Wintertime Village Candy Shop & Dry Goods                                                                                                                                                                                                                                                                                                                                                                                                                                                                                                                                                                                                                                                                                                                                                                                                                                                                                                                                                                                                                                                                                                                                                                                                                                                                                                                                                                                                                                                                                                                                                                                                                                                                                                                                                                                                                                                                                             |                  | 12.00 (set<br>of two) |
| G-86     | Wintertime Village Toy Shop & Town Tree                                                                                                                                                                                                                                                                                                                                                                                                                                                                                                                                                                                                                                                                                                                                                                                                                                                                                                                                                                                                                                                                                                                                                                                                                                                                                                                                                                                                                                                                                                                                                                                                                                                                                                                                                                                                                                                                                               | 5.5 Tall         | 12.00 (set<br>of two) |
| GS-489/4 | Small Mantlepiece Village                                                                                                                                                                                                                                                                                                                                                                                                                                                                                                                                                                                                                                                                                                                                                                                                                                                                                                                                                                                                                                                                                                                                                                                                                                                                                                                                                                                                                                                                                                                                                                                                                                                                                                                                                                                                                                                                                                             |                  | 22.80                 |
| GS-489   | Small Village House                                                                                                                                                                                                                                                                                                                                                                                                                                                                                                                                                                                                                                                                                                                                                                                                                                                                                                                                                                                                                                                                                                                                                                                                                                                                                                                                                                                                                                                                                                                                                                                                                                                                                                                                                                                                                                                                                                                   | 3.5 by 4.5       | 8.00                  |
| GS-490   | Penny Bank for Village                                                                                                                                                                                                                                                                                                                                                                                                                                                                                                                                                                                                                                                                                                                                                                                                                                                                                                                                                                                                                                                                                                                                                                                                                                                                                                                                                                                                                                                                                                                                                                                                                                                                                                                                                                                                                                                                                                                | 4 by 6.5         | 8.00                  |
| GS-493   | Railroad Station for Village                                                                                                                                                                                                                                                                                                                                                                                                                                                                                                                                                                                                                                                                                                                                                                                                                                                                                                                                                                                                                                                                                                                                                                                                                                                                                                                                                                                                                                                                                                                                                                                                                                                                                                                                                                                                                                                                                                          | 4 by 6.5         | 8.00                  |
| GS-494   | Village Church                                                                                                                                                                                                                                                                                                                                                                                                                                                                                                                                                                                                                                                                                                                                                                                                                                                                                                                                                                                                                                                                                                                                                                                                                                                                                                                                                                                                                                                                                                                                                                                                                                                                                                                                                                                                                                                                                                                        | 4 by 6.5         | 8.00                  |