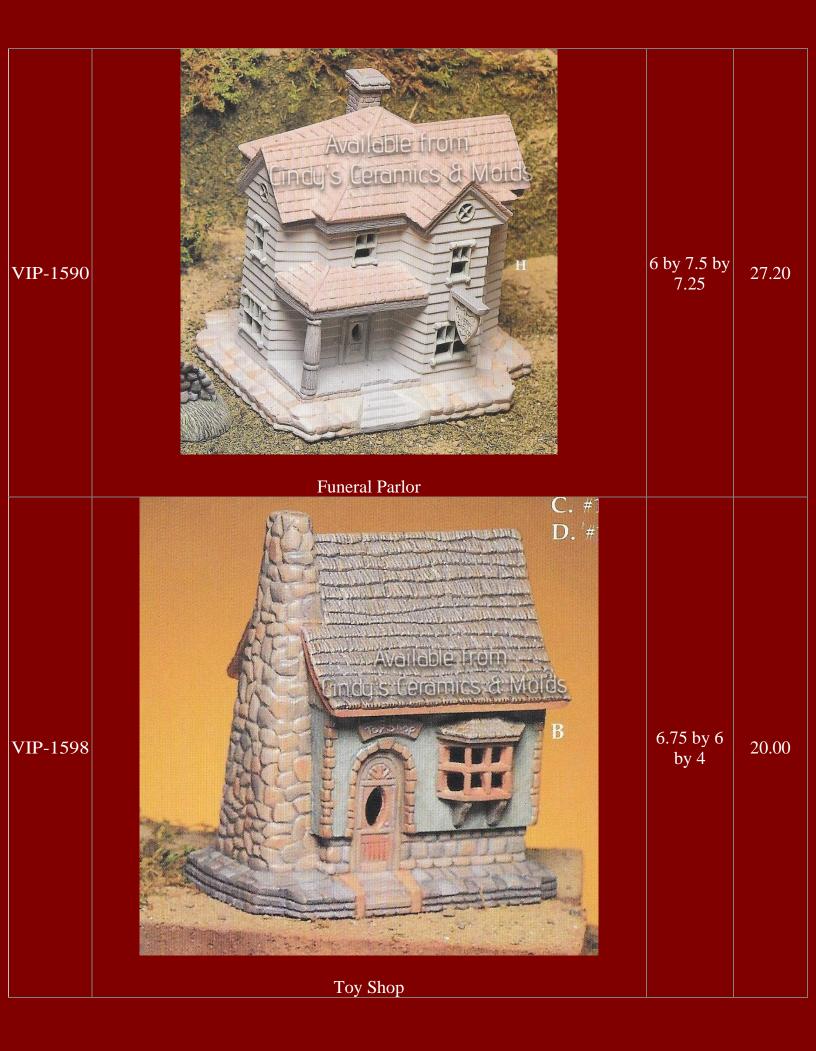

| G-83/6   | General<br>General<br>General<br>General<br>General<br>General<br>General<br>General<br>General<br>General<br>General<br>General<br>General<br>General<br>General<br>General<br>General<br>General<br>General<br>General<br>General<br>General<br>General<br>General<br>General<br>General<br>General<br>General<br>General<br>General<br>General<br>General<br>General<br>General<br>General<br>General<br>General<br>General<br>General<br>General<br>General<br>General<br>General<br>General<br>General<br>General<br>General<br>General<br>General<br>General<br>General<br>General<br>General<br>General<br>General<br>General<br>General<br>General<br>General<br>General<br>General<br>General<br>General<br>General<br>General<br>General<br>General<br>General<br>General<br>General<br>General<br>General<br>General<br>General<br>General<br>General<br>General<br>General<br>General<br>General<br>General<br>General<br>General<br>General<br>General<br>General<br>General<br>General<br>General<br>General<br>General<br>General<br>General<br>General<br>General<br>General<br>General<br>General<br>General<br>General<br>General<br>General<br>General<br>General<br>General<br>General<br>General<br>General<br>General<br>General<br>General<br>General<br>General<br>General<br>General<br>General<br>General<br>General<br>General<br>General<br>General<br>General<br>General<br>General<br>General<br>General<br>General<br>General<br>General<br>General<br>General<br>General<br>General<br>General<br>General<br>General<br>General<br>General<br>General<br>General<br>General<br>General<br>General<br>General<br>General<br>General<br>General<br>General<br>General<br>General<br>General<br>General<br>General<br>General<br>General<br>General<br>General<br>General<br>General<br>General<br>General<br>General<br>General<br>General<br>General<br>General<br>General<br>General<br>General<br>Ge |                  | 58.90                 |
|----------|---------------------------------------------------------------------------------------------------------------------------------------------------------------------------------------------------------------------------------------------------------------------------------------------------------------------------------------------------------------------------------------------------------------------------------------------------------------------------------------------------------------------------------------------------------------------------------------------------------------------------------------------------------------------------------------------------------------------------------------------------------------------------------------------------------------------------------------------------------------------------------------------------------------------------------------------------------------------------------------------------------------------------------------------------------------------------------------------------------------------------------------------------------------------------------------------------------------------------------------------------------------------------------------------------------------------------------------------------------------------------------------------------------------------------------------------------------------------------------------------------------------------------------------------------------------------------------------------------------------------------------------------------------------------------------------------------------------------------------------------------------------------------------------------------------------------------------------------------------------------------------------------------------------------------------------|------------------|-----------------------|
| G-83     | Large Village Base                                                                                                                                                                                                                                                                                                                                                                                                                                                                                                                                                                                                                                                                                                                                                                                                                                                                                                                                                                                                                                                                                                                                                                                                                                                                                                                                                                                                                                                                                                                                                                                                                                                                                                                                                                                                                                                                                                                    | 19.5<br>Diameter | 30.00                 |
| G-84     | Wintertime Village Church                                                                                                                                                                                                                                                                                                                                                                                                                                                                                                                                                                                                                                                                                                                                                                                                                                                                                                                                                                                                                                                                                                                                                                                                                                                                                                                                                                                                                                                                                                                                                                                                                                                                                                                                                                                                                                                                                                             | 9.75 Tall        | 8.00                  |
| G-85     | Wintertime Village Candy Shop & Dry Goods                                                                                                                                                                                                                                                                                                                                                                                                                                                                                                                                                                                                                                                                                                                                                                                                                                                                                                                                                                                                                                                                                                                                                                                                                                                                                                                                                                                                                                                                                                                                                                                                                                                                                                                                                                                                                                                                                             |                  | 12.00 (set<br>of two) |
| G-86     | Wintertime Village Toy Shop & Town Tree                                                                                                                                                                                                                                                                                                                                                                                                                                                                                                                                                                                                                                                                                                                                                                                                                                                                                                                                                                                                                                                                                                                                                                                                                                                                                                                                                                                                                                                                                                                                                                                                                                                                                                                                                                                                                                                                                               | 5.5 Tall         | 12.00 (set<br>of two) |
| GS-489/4 | Small Mantlepiece Village                                                                                                                                                                                                                                                                                                                                                                                                                                                                                                                                                                                                                                                                                                                                                                                                                                                                                                                                                                                                                                                                                                                                                                                                                                                                                                                                                                                                                                                                                                                                                                                                                                                                                                                                                                                                                                                                                                             |                  | 22.80                 |
| GS-489   | Small Village House                                                                                                                                                                                                                                                                                                                                                                                                                                                                                                                                                                                                                                                                                                                                                                                                                                                                                                                                                                                                                                                                                                                                                                                                                                                                                                                                                                                                                                                                                                                                                                                                                                                                                                                                                                                                                                                                                                                   | 3.5 by 4.5       | 8.00                  |
| GS-490   | Penny Bank for Village                                                                                                                                                                                                                                                                                                                                                                                                                                                                                                                                                                                                                                                                                                                                                                                                                                                                                                                                                                                                                                                                                                                                                                                                                                                                                                                                                                                                                                                                                                                                                                                                                                                                                                                                                                                                                                                                                                                | 4 by 6.5         | 8.00                  |
| GS-493   | Railroad Station for Village                                                                                                                                                                                                                                                                                                                                                                                                                                                                                                                                                                                                                                                                                                                                                                                                                                                                                                                                                                                                                                                                                                                                                                                                                                                                                                                                                                                                                                                                                                                                                                                                                                                                                                                                                                                                                                                                                                          | 4 by 6.5         | 8.00                  |
| GS-494   | Village Church                                                                                                                                                                                                                                                                                                                                                                                                                                                                                                                                                                                                                                                                                                                                                                                                                                                                                                                                                                                                                                                                                                                                                                                                                                                                                                                                                                                                                                                                                                                                                                                                                                                                                                                                                                                                                                                                                                                        | 4 by 6.5         | 8.00                  |