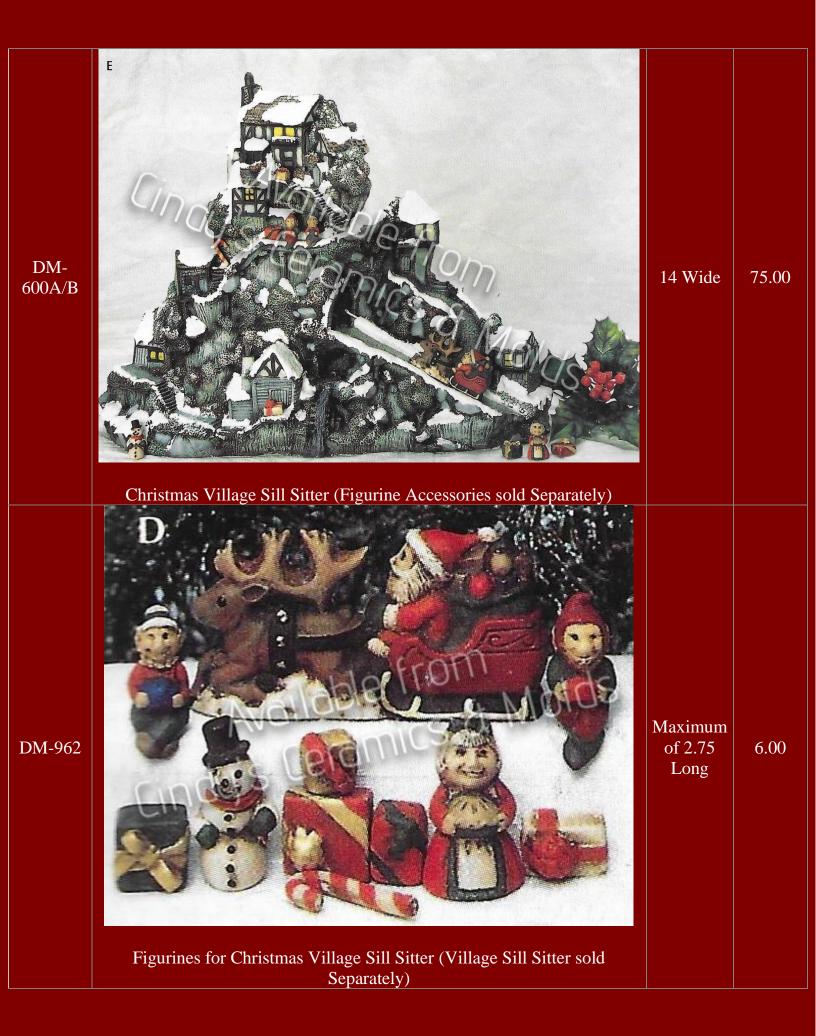

| 2.75 Tall                                     | 5.00 (set) |
| DH-292 | "Grade of the contraction of | 7 <sup>1</sup> /2 Wide<br>by 7 <sup>1/2</sup> | 20.00      |















| G-83/6   | General<br>General<br>General<br>General<br>General<br>General<br>General<br>General<br>General<br>General<br>General<br>General<br>General<br>General<br>General<br>General<br>General<br>General<br>General<br>General<br>General<br>General<br>General<br>General<br>General<br>General<br>General<br>General<br>General<br>General<br>General<br>General<br>General<br>General<br>General<br>General<br>General<br>General<br>General<br>General<br>General<br>General<br>General<br>General<br>General<br>General<br>General<br>General<br>General<br>General<br>General<br>General<br>General<br>General<br>General<br>General<br>General<br>General<br>General<br>General<br>General<br>General<br>General<br>General<br>General<br>General<br>General<br>General<br>General<br>General<br>General