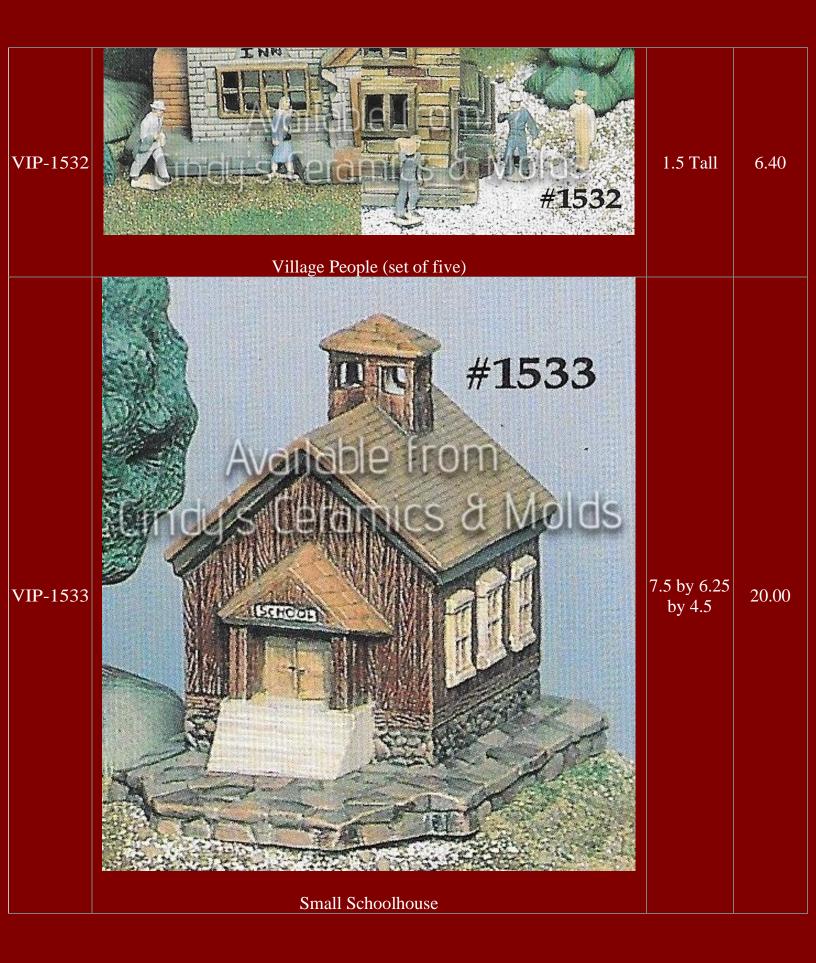

| CC-572 | Arailable Model   Four Village Children (works well with any of the village sets shown)                                                                                                                                                                                                                                                                                                                                                                                                                                                                                                                                                                                                                                                                                                                                                                                                                                                                                                                                                                                                                                                                                                                                                                                                                                                                                                                                                                                                                                                                                                                                                                                                                                                                                                                                                                                                                                                                                                                                                                                                                 | 2 Tall                                        | 5.00 (set) |
|--------|---------------------------------------------------------------------------------------------------------------------------------------------------------------------------------------------------------------------------------------------------------------------------------------------------------------------------------------------------------------------------------------------------------------------------------------------------------------------------------------------------------------------------------------------------------------------------------------------------------------------------------------------------------------------------------------------------------------------------------------------------------------------------------------------------------------------------------------------------------------------------------------------------------------------------------------------------------------------------------------------------------------------------------------------------------------------------------------------------------------------------------------------------------------------------------------------------------------------------------------------------------------------------------------------------------------------------------------------------------------------------------------------------------------------------------------------------------------------------------------------------------------------------------------------------------------------------------------------------------------------------------------------------------------------------------------------------------------------------------------------------------------------------------------------------------------------------------------------------------------------------------------------------------------------------------------------------------------------------------------------------------------------------------------------------------------------------------------------------------|-----------------------------------------------|------------|
| CC-574 | Four Village Shoppers (works well with any of the village sets shown)                                                                                                                                                                                                                                                                                                                                                                                                                                                                                                                                                                                                                                                                                                                                                                                                                                                                                                                                                                                                                                                                                                                                                                                                                                                                                                                                                                                                                                                                                                                                                                                                                                                                                                                                                                                                                                                                                                                                                                                                                                   | 2.75 Tall                                     | 5.00 (set) |
| DH-292 | "Grade of the contraction of | 7 <sup>1</sup> /2 Wide<br>by 7 <sup>1/2</sup> | 20.00      |

| G-83/6   | General<br>General<br>General<br>General<br>General<br>General<br>General<br>General<br>General<br>General<br>General<br>General<br>General<br>General<br>General<br>General<br>General<br>General<br>General<br>General<br>General<br>General<br>General<br>General<br>General<br>General<br>General<br>General<br>General<br>General<br>General<br>General<br>General<br>General<br>General<br>General<br>General<br>General<br>General<br>General<br>General<br>General<br>General<br>General<br>General<br>General<br>General<br>General<br>General<br>General<br>General<br>General<br>General<br>General<br>General<br>General<br>General<br>General<br>General<br>General<br>General<br>General<br>General<br>General<br>General<br>General<br>General<br>General<br>General<br>General<br>General<br>General<br>General<br>General<br>General<br>General<br>General<br>General<br>General<br>General<br>General<br>General<br>General<br>General<br>General<br>General<br>General<br>General<br>General<br>General<br>General<br>General<br>General<br>General<br>General<br>General<br>General<br>General<br>General<br>General<br>General<br>General<br>General<br>General<br>General<br>General<br>General<br>General<br>General<br>General<br>General<br>General<br>General<br>General<br>General<br>General<br>General<br>General<br>General<br>General<br>General<br>General<br>General<br>General<br>General<br>General<br>General<br>General<br>General<br>General<br>General<br>General<br>General<br>General<br>General<br>General<br>General<br>General<br>General<br>General<br>General<br>General<br>General<br>General<br>General<br>General<br>General<br>General<br>General<br>General<br>General<br>General<br>General<br>General<br>General<br>General<br>General<br>General<br>General<br>General<br>General<br>General<br>General<br>General<br>General<br>General<br>General<br>General<br>General<br>Ge |                  | 58.90                 |
|----------|---------------------------------------------------------------------------------------------------------------------------------------------------------------------------------------------------------------------------------------------------------------------------------------------------------------------------------------------------------------------------------------------------------------------------------------------------------------------------------------------------------------------------------------------------------------------------------------------------------------------------------------------------------------------------------------------------------------------------------------------------------------------------------------------------------------------------------------------------------------------------------------------------------------------------------------------------------------------------------------------------------------------------------------------------------------------------------------------------------------------------------------------------------------------------------------------------------------------------------------------------------------------------------------------------------------------------------------------------------------------------------------------------------------------------------------------------------------------------------------------------------------------------------------------------------------------------------------------------------------------------------------------------------------------------------------------------------------------------------------------------------------------------------------------------------------------------------------------------------------------------------------------------------------------------------------|------------------|-----------------------|
| G-83     | Large Village Base                                                                                                                                                                                                                                                                                                                                                                                                                                                                                                                                                                                                                                                                                                                                                                                                                                                                                                                                                                                                                                                                                                                                                                                                                                                                                                                                                                                                                                                                                                                                                                                                                                                                                                                                                                                                                                                                                                                    | 19.5<br>Diameter | 30.00                 |
| G-84     | Wintertime Village Church                                                                                                                                                                                                                                                                                                                                                                                                                                                                                                                                                                                                                                                                                                                                                                                                                                                                                                                                                                                                                                                                                                                                                                                                                                                                                                                                                                                                                                                                                                                                                                                                                                                                                                                                                                                                                                                                                                             | 9.75 Tall        | 8.00                  |
| G-85     | Wintertime Village Candy Shop & Dry Goods                                                                                                                                                                                                                                                                                                                                                                                                                                                                                                                                                                                                                                                                                                                                                                                                                                                                                                                                                                                                                                                                                                                                                                                                                                                                                                                                                                                                                                                                                                                                                                                                                                                                                                                                                                                                                                                                                             |                  | 12.00 (set<br>of two) |
| G-86     | Wintertime Village Toy Shop & Town Tree                                                                                                                                                                                                                                                                                                                                                                                                                                                                                                                                                                                                                                                                                                                                                                                                                                                                                                                                                                                                                                                                                                                                                                                                                                                                                                                                                                                                                                                                                                                                                                                                                                                                                                                                                                                                                                                                                               | 5.5 Tall         | 12.00 (set<br>of two) |
| GS-489/4 | Small Mantlepiece Village                                                                                                                                                                                                                                                                                                                                                                                                                                                                                                                                                                                                                                                                                                                                                                                                                                                                                                                                                                                                                                                                                                                                                                                                                                                                                                                                                                                                                                                                                                                                                                                                                                                                                                                                                                                                                                                                                                             |                  | 22.80                 |
| GS-489   | Small Village House                                                                                                                                                                                                                                                                                                                                                                                                                                                                                                                                                                                                                                                                                                                                                                                                                                                                                                                                                                                                                                                                                                                                                                                                                                                                                                                                                                                                                                                                                                                                                                                                                                                                                                                                                                                                                                                                                                                   | 3.5 by 4.5       | 8.00                  |
| GS-490   | Penny Bank for Village                                                                                                                                                                                                                                                                                                                                                                                                                                                                                                                                                                                                                                                                                                                                                                                                                                                                                                                                                                                                                                                                                                                                                                                                                                                                                                                                                                                                                                                                                                                                                                                                                                                                                                                                                                                                                                                                                                                | 4 by 6.5         | 8.00                  |
| GS-493   | Railroad Station for Village                                                                                                                                                                                                                                                                                                                                                                                                                                                                                                                                                                                                                                                                                                                                                                                                                                                                                                                                                                                                                                                                                                                                                                                                                                                                                                                                                                                                                                                                                                                                                                                                                                                                                                                                                                                                                                                                                                          | 4 by 6.5         | 8.00                  |
| GS-494   | Village Church                                                                                                                                                                                                                                                                                                                                                                                                                                                                                                                                                                                                                                                                                                                                                                                                                                                                                                                                                                                                                                                                                                                                                                                                                                                                                                                                                                                                                                                                                                                                                                                                                                                                                                                                                                                                                                                                                                                        | 4 by 6.5         | 8.00                  |