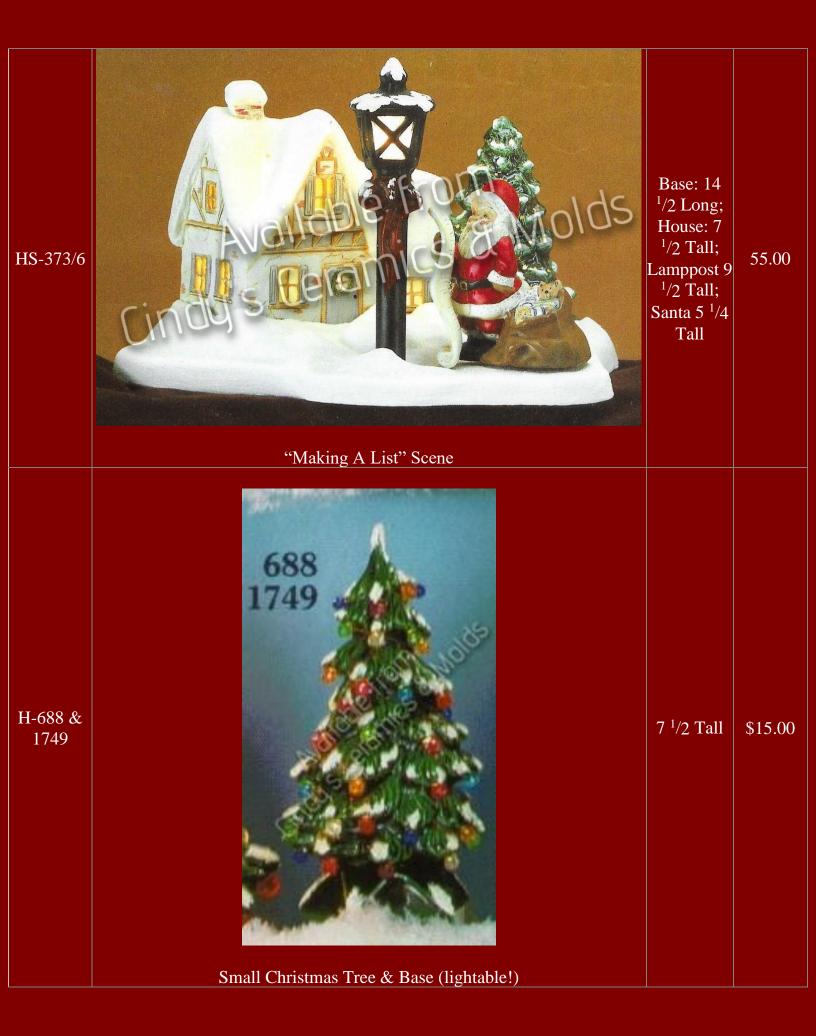

| 4 by 6.5         | 8.00                  |















| S-522/8 | <image/> <section-header></section-header> |                       | 76.60 |
|---------|--------------------------------------------|-----------------------|-------|
| S-522   | Village Trees                              | 8 Tall                | 12.60 |
| S-523   | Candy Shop                                 | 5 Tall                | 7.90  |
| S-524   | Bakery Shop                                | 5 Tall                | 7.90  |
| S-525   | Toy Shop                                   | 5.5 Tall              | 7.90  |
| S-526   | Church                                     | 9.5 Tall              | 10.80 |
| S-527   | Village Base                               | 16 Long by<br>17 Wide | 27.00 |
| S-528   | Village Lamppost & Tree                    | 5 Tall