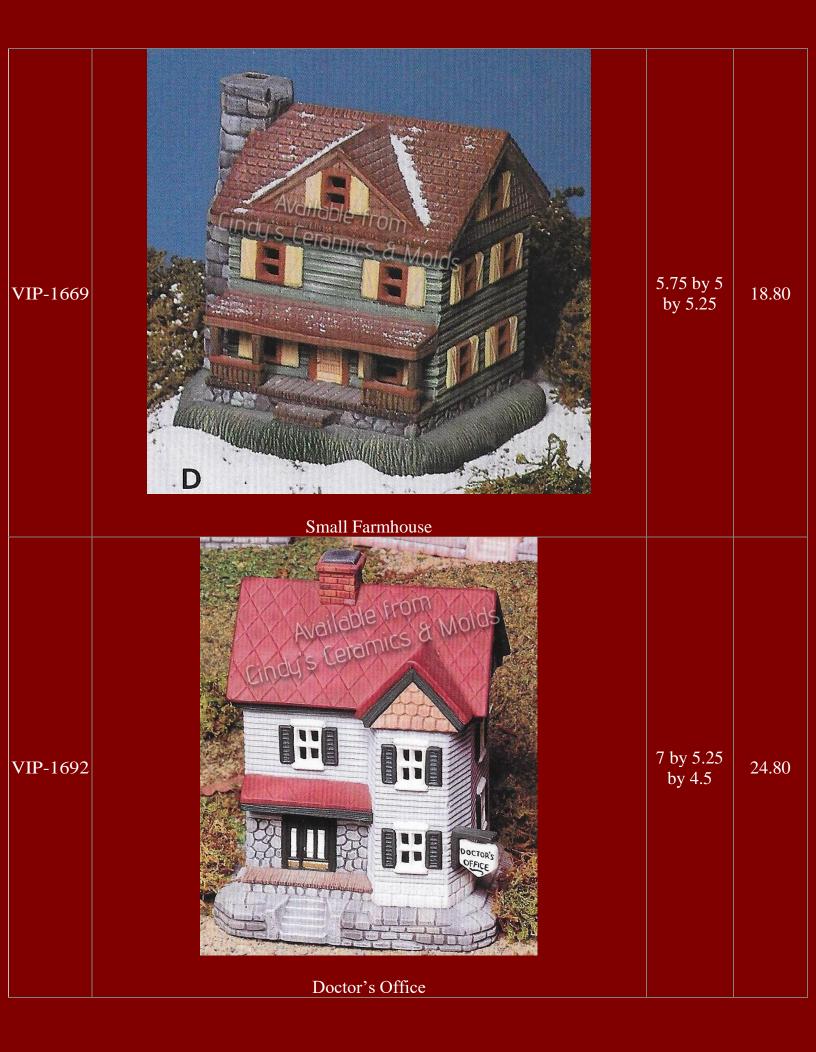

| VIP-1640 | <image/> <section-header></section-header> | 5.5 by 4.5<br>by 4.5 | 18.00 |
|----------|--------------------------------------------|----------------------|-------|
| VIP-1641 | <image/> <image/>                          | 9 by 7 by<br>4.5     | 21.60 |