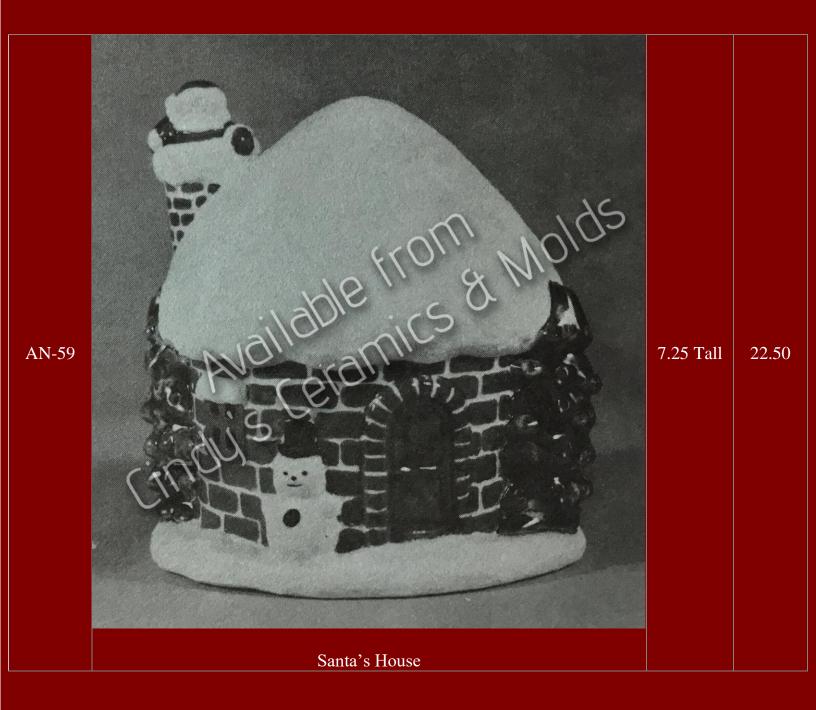

## Christmas & Hobby Train Villages, Churches, & Buildings

Return to Bisque Index

For Additional Village Pieces, Please Visit the Nautical Index for am abundance of Lighthouses

Crushed Glass & Acrylic Window sheets are available for purchase to five your finished piece that extra flair!

















| C-4076,<br>4107/9 | <image/>                                       | 15.5 Tall               | 128.75 |
|-------------------|------------------------------------------------|-------------------------|--------|
| C-4076            |                                                | 15.5 Tall<br>by 18 Wide | 110.00 |
|                   |                                                | by 7 Deep               | 110.00 |
| C-4107            | Three Elves                                    | by r Beep               | 10.00  |
| C-4107            | Trees for Jumbo "Night Before Christmas" House |                         | 7.50   |
| C-4109            | Santa & Wreath Accessories                     |                         | 8.00   |

| CC-572 | Arailable Model   Four Village C