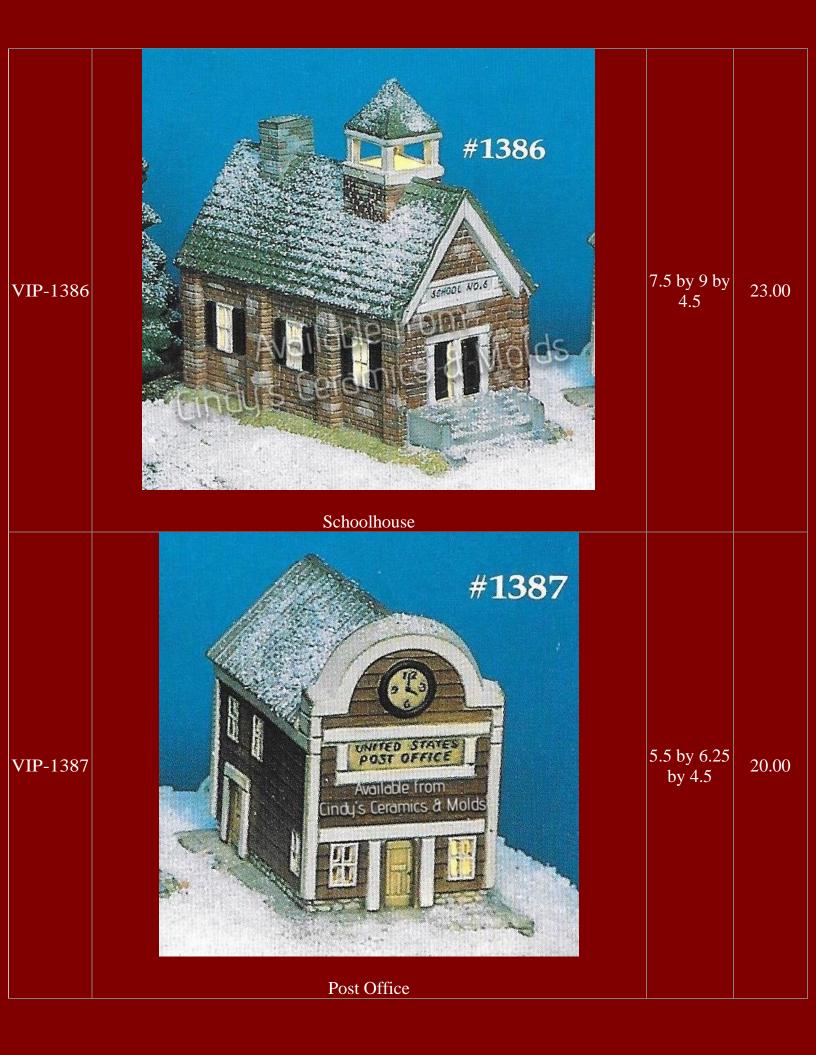

## Christmas & Hobby Train Villages, Churches, & Buildings

Return to Bisque Index

For Additional Village Pieces, Please Visit the Nautical Index for am abundance of Lighthouses

Crushed Glass & Acrylic Window sheets are available for purchase to five your finished piece that extra flair!