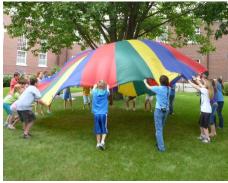

## **Music Camp 2019**

Our 20<sup>th</sup> Year!

**July 8-12** 

9:00-11:30 am

Music Camp is a hands-on learning experience in music and related arts for grades K-6 (completed). During the week, campers will experience a wide variety of music. Our camp has included everything from contemporary Christian music to jazz to classical to show tunes to medieval music, folk music, world music, rock, and more!

Highlights include our annual Camper's Talent Show, crafts, snacks, and special musical guests. Campers will learn music through the week and present a concert to family, friends, and the community on Friday.