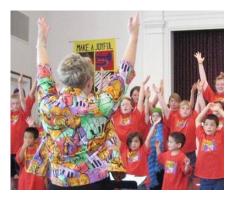

## **Music Camp 2019**

Our 20<sup>th</sup> Year!

**July 8-12** 

9:00-11:30 am

Music Camp is a hands-on learning experience in music and related arts for grades K-6 (completed). During the week, campers will experience a wide variety of music. Our camp has included everything from contemporary Christian music to jazz to classical to show tunes to medieval music, folk music, world music, rock, and more!

Highlights include our annual Camper's Talent Show, crafts, snacks, and special musical guests. Campers will learn music through the week and present a concert to family, friends, and the community on Friday.