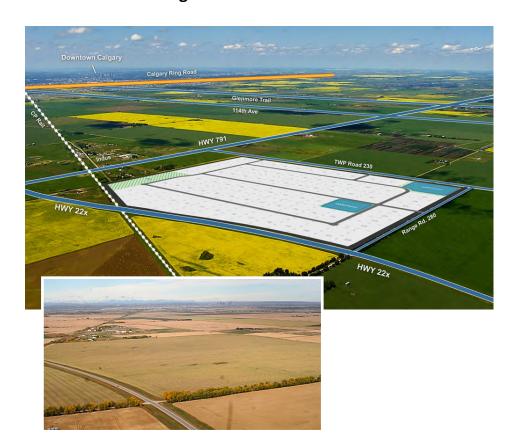

#### PROJECT DESCRIPTION:

Fulton Industrial Park is a 212 hectare light industrial project near Indus. The project involves design, design approval, inspection and construction of site grading, curb and gutter and paving of a County rural road.