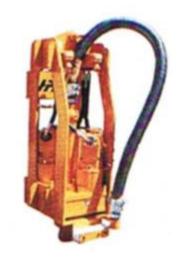

## Model H-15

# **Hydraulic Auger Model H-15**

## **DRILL HEAD DIMENSIONS**

| Width  | 20" |
|--------|-----|
| Length | 31" |
| Height |     |
| Weight |     |

#### **OUTPUT**

15,000 Ft. –lbs. Torque 0 to 60 RPM Guide Angles Installed to Fit 8"x 21" Leads Clip Angels Installed to Fit HP 14 x 102 Beam. 3" API or 3" HEX Drive Fitting