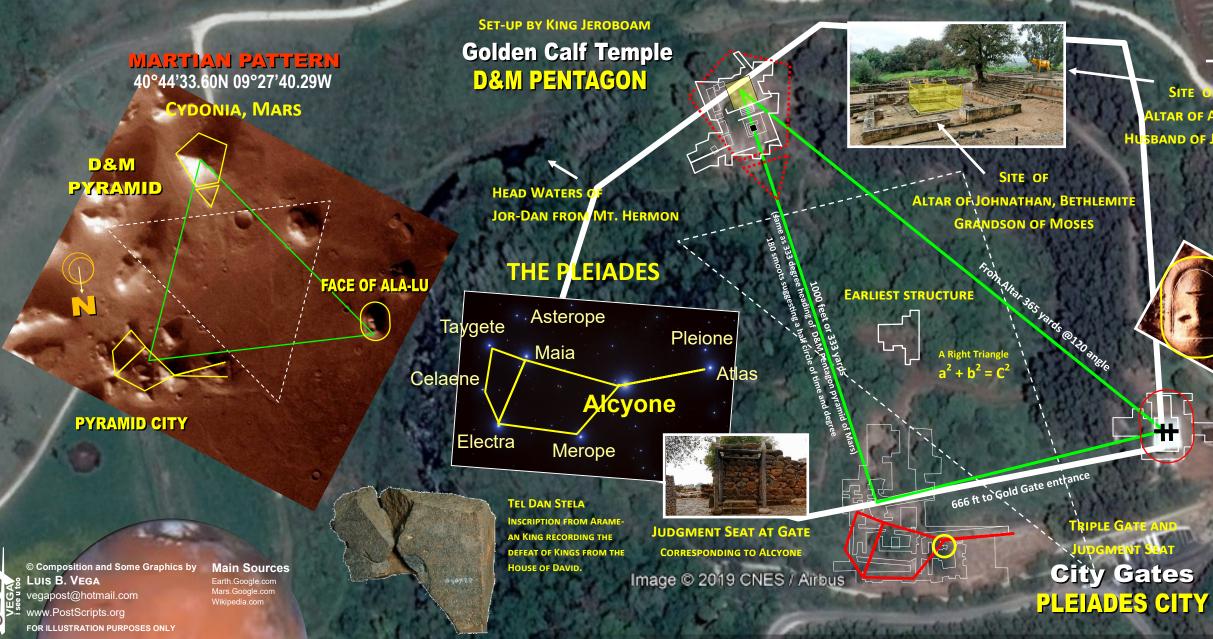

## **TEL-DAN CYDONIA PATTERN**

The purpose of this illustration is to present the evidence that the geometric ley-lines of the following temple layout is set to the Cydonia, Mars anomalies, there are 3 main pyramid structures that comprise the Martian Motif. There is the Face of Mars, the giant Pentagon Fortress and the Pleiadian Pyramid City. These 3 structures triangulate each other and would make up the core of a large metropolitan city on Earth. What is astonishing is that such a Martian Motif is seen implemented in the architecture of almost all the ancient civilizations on Earth. This started, at least based on the archeological record after the Flood of Noah with Babylon and Sumer. How the Martian Motif is tied to the ley-lines of ancient cities, temples and structures is that perhaps the lost knowledge and connection of the Martian civilization was conveyed to the few and selected 'priestly' class on Earth that constitutes the Secret Societies, etc. This special class of humans are perhaps tasked at keeping the legacy, lifeline and bloodline operational. Even now in the modern era, the same Cydonia, Mars motif is incorporated into the major capitals.