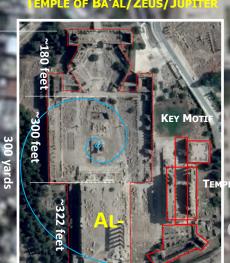

300 yards

'Face' of Ala-Lu (Allah) / Satar 'Eagle Head' - Helmet type said to be as on Mars

**Dome of Tablets** 

**Ba'albek Megaliths** 

**Temple Mount Megaliths** 

WASHINGTON MASONIC MEMORIA

**Ba'albek Megaliths** 