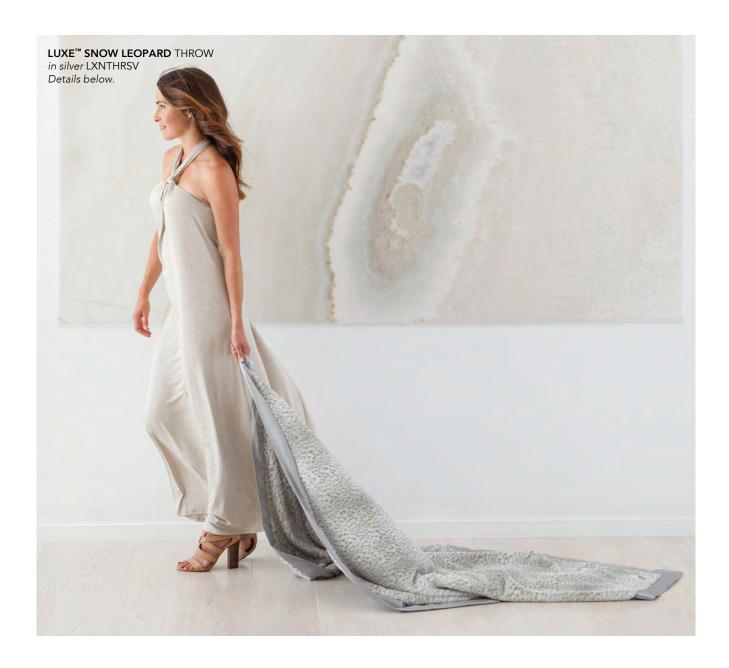

\$104

LUXE™ SHADOW LEOPARD THROW | 45"x 59" | LXBCBKB

LUXE™ GOLD STARS THROW | 45"x 59" | LXBRSTBKB

**LUXE™ HALF MOON** THROW |45"×59" | LXPWBKB

LUXE™ SNOW LEOPARD \$104 THROW | 45" x 59" | LXNTHR XL THROW | 59" x 88" | LXNCOV \$141