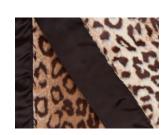

LUXE™ LEOPARD THROW | 45" x 59" | LXLTHR XL THROW | 59" x 88" | LXLCOV THROW PILLOW | 20" x 20" | LXLTPW

\$104 \$141 \$39

LUXE™ SATIN ROBE LXCUA 0 (XS-S), 1 (M-L) CR FX

LUXE™ SATIN ROBE LXLCUA 0 (XS-S), 1 (M-L) \$132