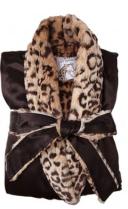

LUXE™ LEOPARD THROW | 45" x 59" | LXLTHR XL THROW | 59" x 88" | LXLCOV THROW PILLOW | 20" x 20" | LXLTPW

\$104 \$141 \$39

LUXE™ SATIN ROBE LXCUA 0 (XS-S), 1 (M-L) CR FX

LUXE™ SATIN ROBE LXLCUA 0 (XS-S), 1 (M-L) \$132