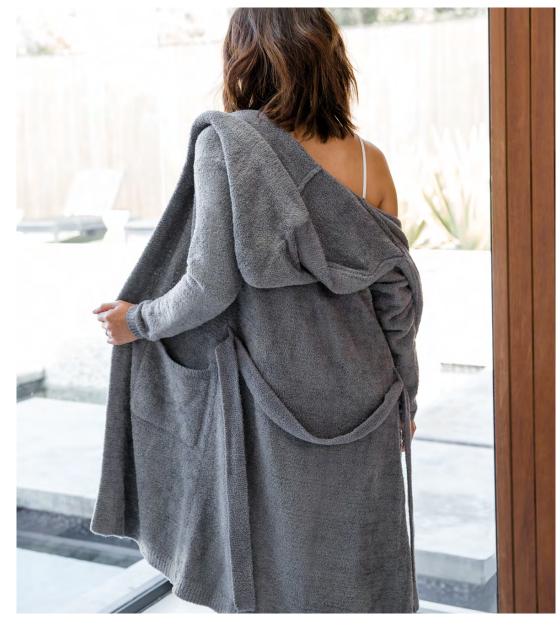

# PLUSH CHENILLE KNIT™

Fall in LOVE with the fluffy, ultrasoft yarn of our Plush Chenille Knit™ Throw, a super cozy take on Chenille..

PLUSH CHENILLE KNIT™ THROW THROW | 55"x 72" | CHPKTHR

\$72

STRETCH CHENILLE ROBE STCUA 0 (XS-S), 1 (M-L)