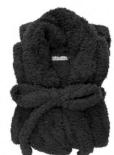

# CLASSIC CHENILLE $^{\text{\tiny TM}}$

**CHENILLE** THROW

in silver CHTHRSV Details below.

A signature classic you'll want within arm's reach of every sofa and bed in your home. Our Chenille is extra plush and ultrasoft, in a modern color palette that reflects your individual style.