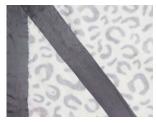

**LUXE™** SHADOW LEOPARD THROW in charcoal LXBCTHRCL See page 6 for more details.

1

\$104

LUXE™ SHADOW LEOPARD THROW | 45"x 59" | LXBCBKB

LUXE™ GOLD STARS THROW | 45"x 59" | LXBRSTBKB

**LUXE™ HALF MOON** THROW |45"×59" | LXPWBKB

LUXE™ SNOW LEOPARD \$104 THROW | 45" x 59" | LXNTHR XL THROW | 59" x 88" | LXNCOV \$141