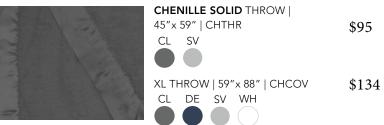

\$99

\$136

LUXE™ SOLID THROW | 45" x 59" | LXTHR XL THROW | 59" x 88" | LXCOV

BL CF CH CL CR DP FX PK SV WH LUXE™ SOLID

THROW PILLOW | LXTPW 17"x 17" with 20"x 20" unltrasoft insert. \$39

CH CL SV

LUXE™ WATERFALL