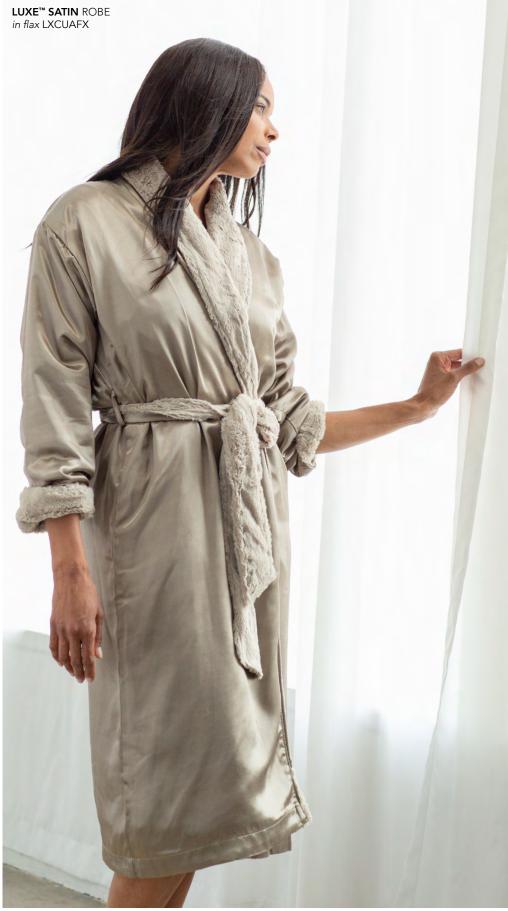

LUXE™ LEOPARD THROW | 45" x 59" | LXLTHR XL THROW | 59" x 88" | LXLCOV THROW PILLOW | 20" x 20" | LXLTPW

\$104 \$141 \$39

LUXE™ SATIN ROBE LXCUA 0 (XS-S), 1 (M-L) CR FX

LUXE™ SATIN ROBE LXLCUA 0 (XS-S), 1 (M-L) \$132