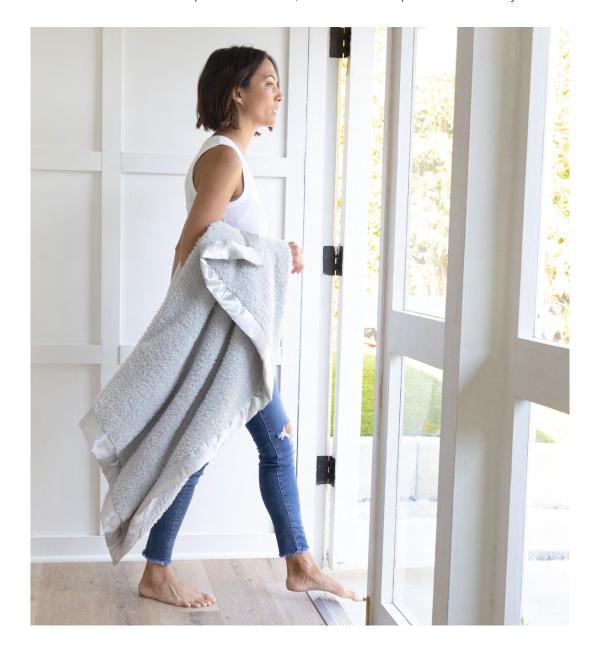

# CLASSIC CHENILLE $^{\text{\tiny TM}}$

**CHENILLE** THROW

in silver CHTHRSV Details below.

A signature classic you'll want within arm's reach of every sofa and bed in your home. Our Chenille is extra plush and ultrasoft, in a modern color palette that reflects your individual style.