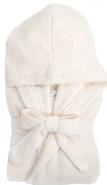

# **DOLCE**<sup>TM</sup> KNIT

Knit with feather yarn for a soft finish, you will simply melt into our Dolce™ at the end of a long day.

DOLCE™ HOODIE ROBE FYHCU 0 (S-M), 1 (M-L) CL CR

\$74

\$86

**DOLCE™ LOVE** THROW | 45"x 59" | FYLTHR