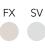

**LUXE™** SHADOW LEOPARD THROW in charcoal LXBCTHRCL See page 6 for more details.

1

\$104

LUXE™ SHADOW LEOPARD THROW | 45"x 59" | LXBCBKB

LUXE™ GOLD STARS THROW | 45"x 59" | LXBRSTBKB

**LUXE™ HALF MOON** THROW |45"×59" | LXPWBKB

LUXE™ SNOW LEOPARD \$104 THROW | 45" x 59" | LXNTHR XL THROW | 59" x 88" | LXNCOV \$141