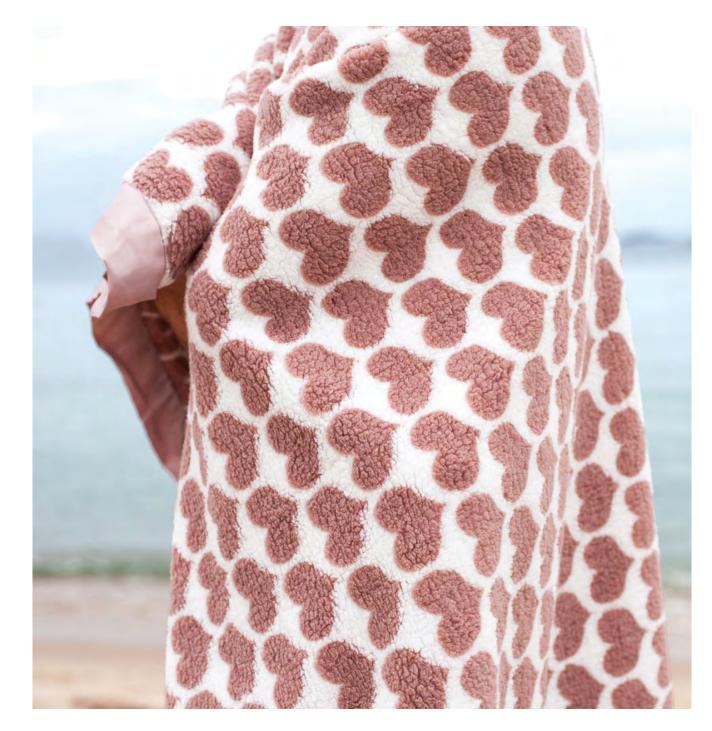

RSTBKB

\$104







LUXE™ SHADOW LEOPARD THROW | 45"x 59" | LXBCBKB









LUXE™ GOLD STARS THROW | 45"x 59" | LXBRSTBKB







**LUXE™ HALF MOON** THROW |45"×59" | LXPWBKB









LUXE™ SNOW LEOPARD \$104 THROW | 45" x 59" | LXNTHR XL THROW | 59" x 88" | LXNCOV \$141



LUXE™ LEOPARD THROW | 45" x 59" | LXLTHR XL THROW | 59" x 88" | LXLCOV THROW PILLOW | 20" x 20" | LXLTPW

\$104 \$141 \$39





LUXE™ SATIN ROBE LXCUA 0 (XS-S), 1 (M-L) CR FX





LUXE™ SATIN ROBE LXLCUA 0 (XS-S), 1 (M-L) \$132



# CLASSIC CHENILLE $^{\text{\tiny TM}}$

**CHENILLE** THROW

in silver CHTHRSV Details below.

A signature classic you'll want within arm's reach of every sofa and bed in your home. Our Chenille is extra plush and ultrasoft, in a modern color palette that reflects your individual style.







\$94



CHENILLE HEART ARMY THROW | 45"x 59" | CHHABKB

# PLUSH CHENILLE KNIT™

Fall in LOVE with the fluffy, ultrasoft yarn of our Plush Chenille Knit™ Throw, a super cozy take on Chenille..





PLUSH CHENILLE KNIT™ THROW THROW | 55"x 72" | CHPKTHR





\$72





STRETCH CHENILLE ROBE STCUA 0 (XS-S), 1 (M-L)

CL CR PK





# **DOLCE**<sup>TM</sup> KNIT

Knit with feather yarn for a soft finish, you will simply melt into our Dolce™ at the end of a long day.





DOLCE™ HOODIE ROBE FYHCU 0 (S-M), 1 (M-L) CL CR

\$74





\$86



**DOLCE™ LOVE** THROW | 45"x 59" | FYLTHR

SV/WH