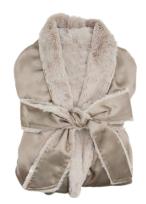

LUXE™ LEOPARD THROW | 45" x 59" | LXLTHR XL THROW | 59" x 88" | LXLCOV THROW PILLOW | 20" x 20" | LXLTPW

\$104 \$141 \$39

LUXE™ SATIN ROBE LXCUA 0 (XS-S), 1 (M-L) CR FX

LUXE™ SATIN ROBE LXLCUA 0 (XS-S), 1 (M-L) \$132