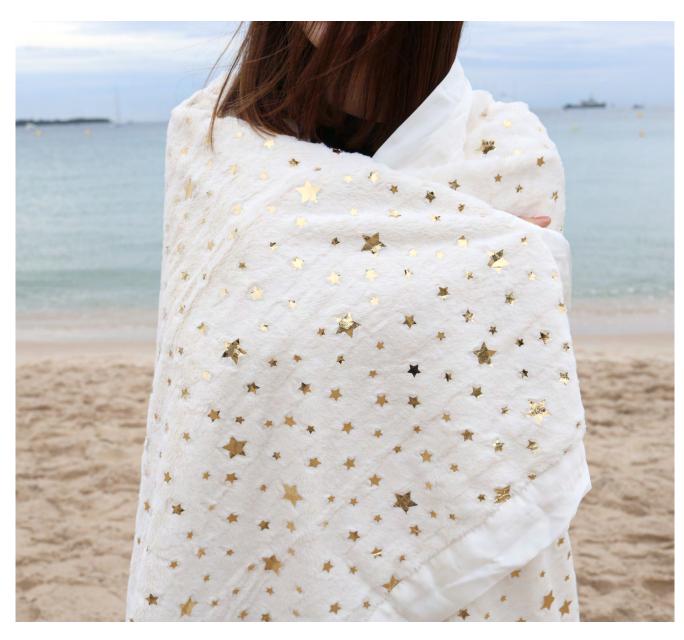

\$104

LUXE™ SHADOW LEOPARD THROW | 45"x 59" | LXBCBKB

LUXE™ GOLD STARS THROW | 45"x 59" | LXBRSTBKB

**LUXE™ HALF MOON** THROW |45"×59" | LXPWBKB

LUXE™ SNOW LEOPARD \$104 THROW | 45" x 59" | LXNTHR XL THROW | 59" x 88" | LXNCOV \$141