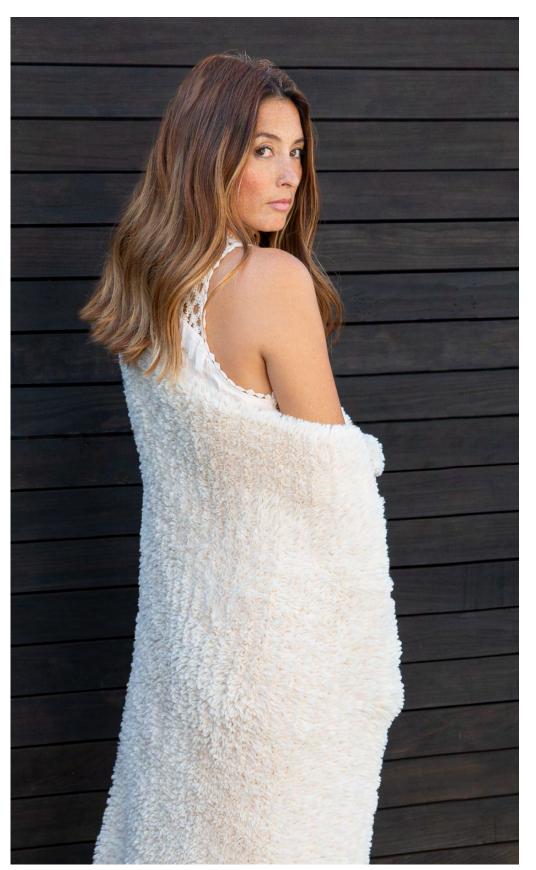

**LUXE™** SHADOW LEOPARD THROW in charcoal LXBCTHRCL See page 6 for more details.

1

\$99

\$136

LUXE™ SOLID THROW | 45" x 59" | LXTHR XL THROW | 59" x 88" | LXCOV

BL CF CH CL CR DP FX PK SV WH LUXE™ SOLID

THROW PILLOW | LXTPW 17"x 17" with 20"x 20" unltrasoft insert. \$39

CH CL SV

LUXE™ WATERFALL