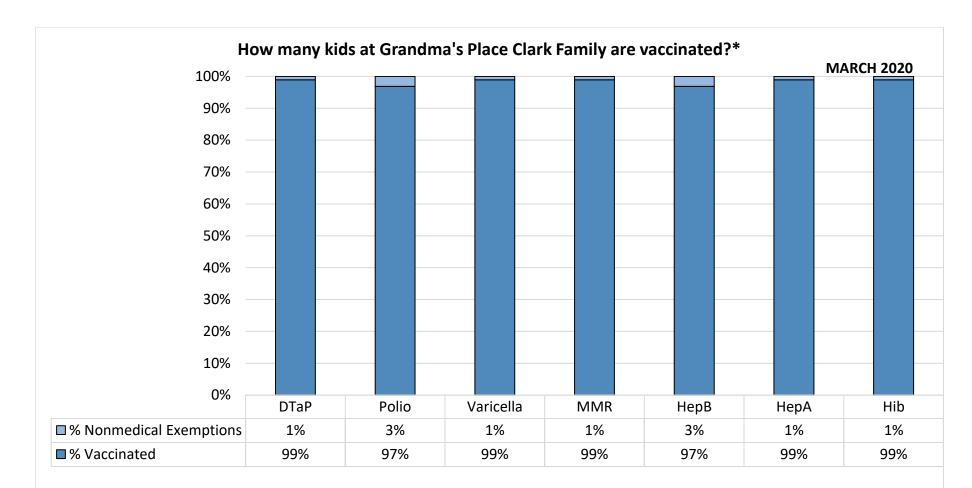

Number of children at the school\*\*: 96

Percent of children with no immunization or exemption record: **0%** 

Percent of children with a medical exemption for one or more vaccine(s): 0%

\* Not all immunizations are required for all grades. These numbers may not total 100% if some children have medical exemptions, or are incomplete or in process with immunizations but do not need an exemption because they are on schedule.

\*\*There is/are also **0** child(ren) enrolled for whom immunizations are not required to be reported because their records are tracked by another site or they attend fewer than 5 days per year.

\*\*There is/are also **32** child(ren) 18 months of age or younger who are not required to be finished with their pre-school vaccines because of their age.