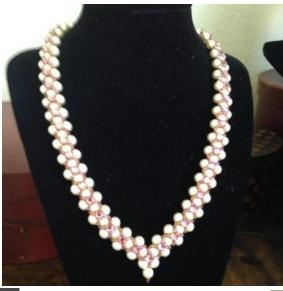

## **ARTIST'S STATEMENT**

In 2009 I started designing and making jewelry. I love to start a piece and see how it will turn out.

The majority of my necklaces and bracelets are made with small seed beads, Swarovski crystals or pearls, gemstones, sterling silver, natural pearls and onyx are a few of the items used.