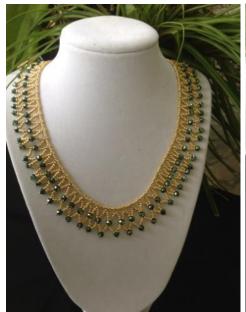

## **ARTIST'S STATEMENT**

In 2009 I started designing and making jewelry. I love to start a piece and see how it will turn out.

The majority of my necklaces and bracelets are made with small seed beads, Swarovski crystals or pearls, gemstones, sterling silver, natural pearls and onyx are a few of the items used.