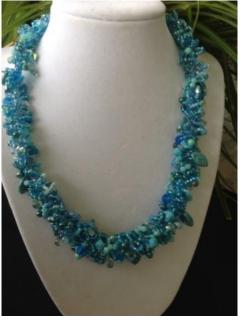

## **ARTIST'S STATEMENT**

In 2009 I started designing and making jewelry. I love to start a piece and see how it will turn out.

The majority of my necklaces and bracelets are made with small seed beads, Swarovski crystals or pearls, gemstones, sterling silver, natural pearls and onyx are a few of the items used.