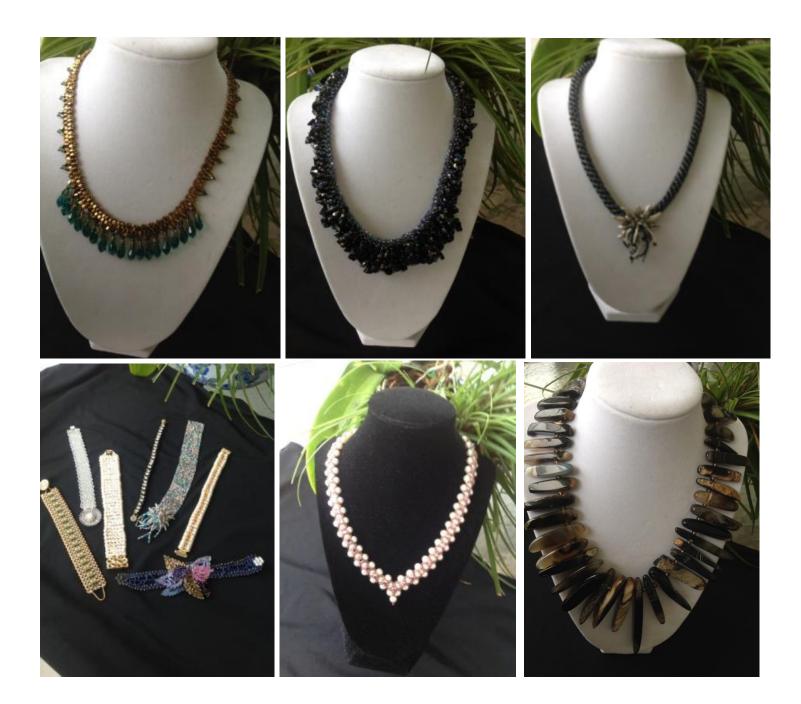

## **ARTIST'S STATEMENT**

In 2009 I started designing and making jewelry. I love to start a piece and see how it will turn out.

The majority of my necklaces and bracelets are made with small seed beads, Swarovski crystals or pearls, gemstones, sterling silver, natural pearls and onyx are a few of the items used.

I am a member of the Florida West Coast Bead Society and Creative Arts Association.

Most of my jewelry is one of a kind and women love to wear a special and affordable piece.