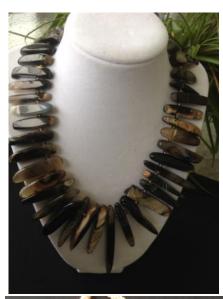

## **ARTIST'S STATEMENT**

In 2009 I started designing and making jewelry. I love to start a piece and see how it will turn out.

The majority of my necklaces and bracelets are made with small seed beads, Swarovski crystals or pearls, gemstones, sterling silver, natural pearls and onyx are a few of the items used.