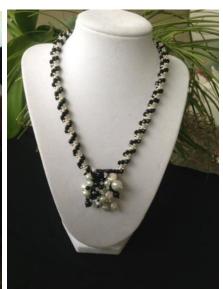

## **ARTIST'S STATEMENT**

In 2009 I started designing and making jewelry. I love to start a piece and see how it will turn out.

The majority of my necklaces and bracelets are made with small seed beads, Swarovski crystals or pearls, gemstones, sterling silver, natural pearls and onyx are a few of the items used.