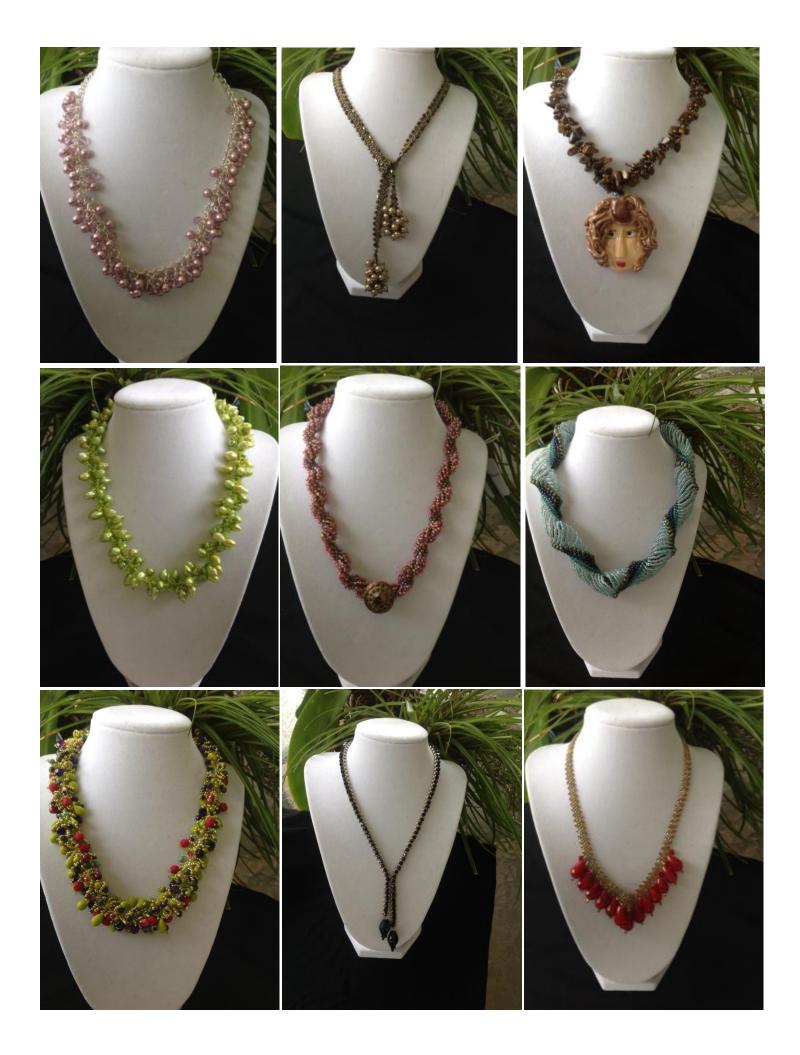

## **ARTIST'S STATEMENT**

In 2009 I started designing and making jewelry. I love to start a piece and see how it will turn out.

The majority of my necklaces and bracelets are made with small seed beads, Swarovski crystals or pearls, gemstones, sterling silver, natural pearls and onyx are a few of the items used.

I am a member of the Florida West Coast Bead Society and Creative Arts Association.

Most of my jewelry is one of a kind and women love to wear a special and affordable piece.