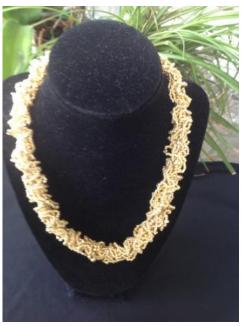

## **ARTIST'S STATEMENT**

In 2009 I started designing and making jewelry. I love to start a piece and see how it will turn out.

The majority of my necklaces and bracelets are made with small seed beads, Swarovski crystals or pearls, gemstones, sterling silver, natural pearls and onyx are a few of the items used.