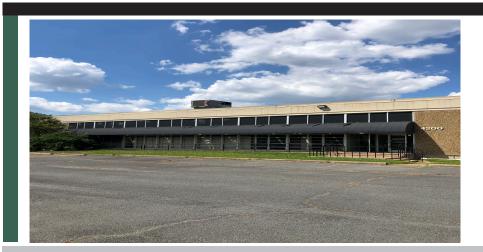

Industrial/Flex Space For Sale 4200 Hoerner Rd. Little Rock, AR 72209

- Sales Price: **\$1,350,000**
- \* Approx. 125,000 SF total that sits on 12.81 acres
- Leased space

   has long term
   tenants on short
   term leases for
   owner flexibility
- \* Building has 9 dock high doors with multiple roll up doors

7,962 SF Office Space Available & 840 - 45,000 SF Warehouse Space

\*Suites can be combined or subdivided\*

Property is conveniently located off 65th St, on the corner of Patterson and Hoerner.