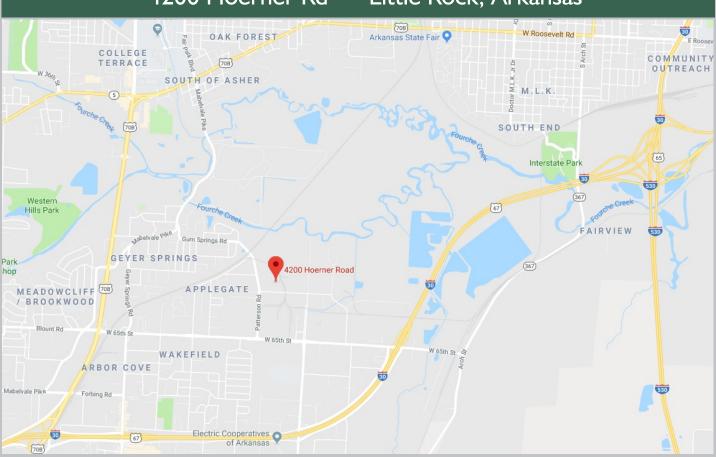

# 4200 Hoerner Rd • Little Rock, Arkansas

## From I-30 West, take the 65th St. exit and head West. Turn left onto Patterson, and property is on the corner of Pat<u>terson and Hoerner.</u>

All information contained herein is secured from sources we believe to be reliable. However, no information is guaranteed in any way. Any reproduction of this material is prohibited without consent of Haybar Real Estate.