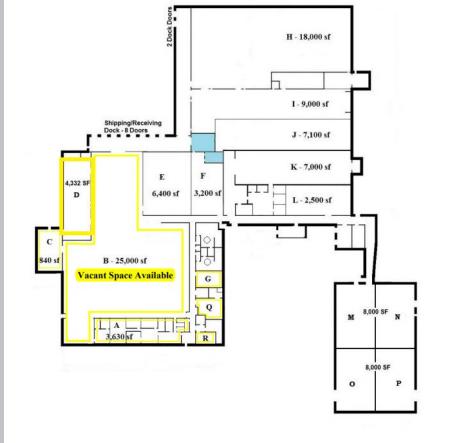

Industrial/Flex Space For Sale 4200 Hoerner Rd. Little Rock, AR 72209

- Sales Price: **\$1,350,000**
- \* Approx. 125,000 SF total that sits on 12.81 acres
- Leased space

   has long term
   tenants on short
   term leases for
   owner flexibility
- \* Building has 9 dock high doors with multiple roll up doors

7,962 SF Office Space Available & 840 - 45,000 SF Warehouse Space

\*Suites can be combined or subdivided\*

Property is conveniently located off 65th St, on the corner of Patterson and Hoerner.