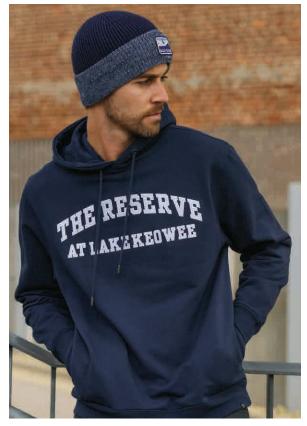

## The Cypress

The Cypress hooded sweatshirt is unmatched in softness and comfort. Our cotton blend fabric has a little added spandex for just the right amount of stretch, and the weight is perfect for year round comfort. Side seam pockets were added for a clean and premium look. Designed and built with the same quality and craftsmanship as our headwear, we're proud to have the Cypress in our lineup.

#### 90927 | Premium Fleece Hooded Sweatshirt

- Available in sizes S-2XL
- 58% organic cotton / 37% recycled polyester / 5% spandex
- 270gsm
- · Side seam pockets
- Hanger loop
- · Ribbed hem and cuffs
- Self-fabric lined hood
- Smoke grey metal tipped hood pulls and eyelets