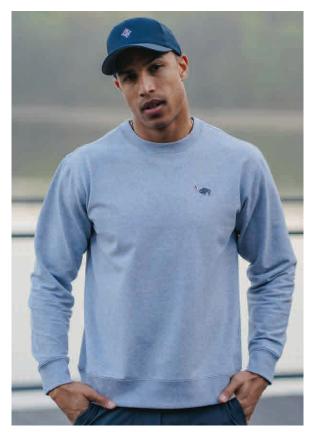

### The Ballast

We designed and built the Ballast to be the ultimate crew neck sweatshirt in both softness and fit. Organic cotton blended with super soft recycled poly and a touch of spandex for just the right amount of stretch. The weight is perfect for year round comfort - you might even crank up the AC for an excuse to wear it all summer long!

#### 90925 | Premium Fleece Crew Neck Sweatshirt

- Available in sizes S-2XL
- 58% organic cotton / 37% recycled polyester / 5% spandex
- 270gsm
- Twill neck taping with red accent stripe
- Hanger loop
- · Ribbed hem, cuffs and collar