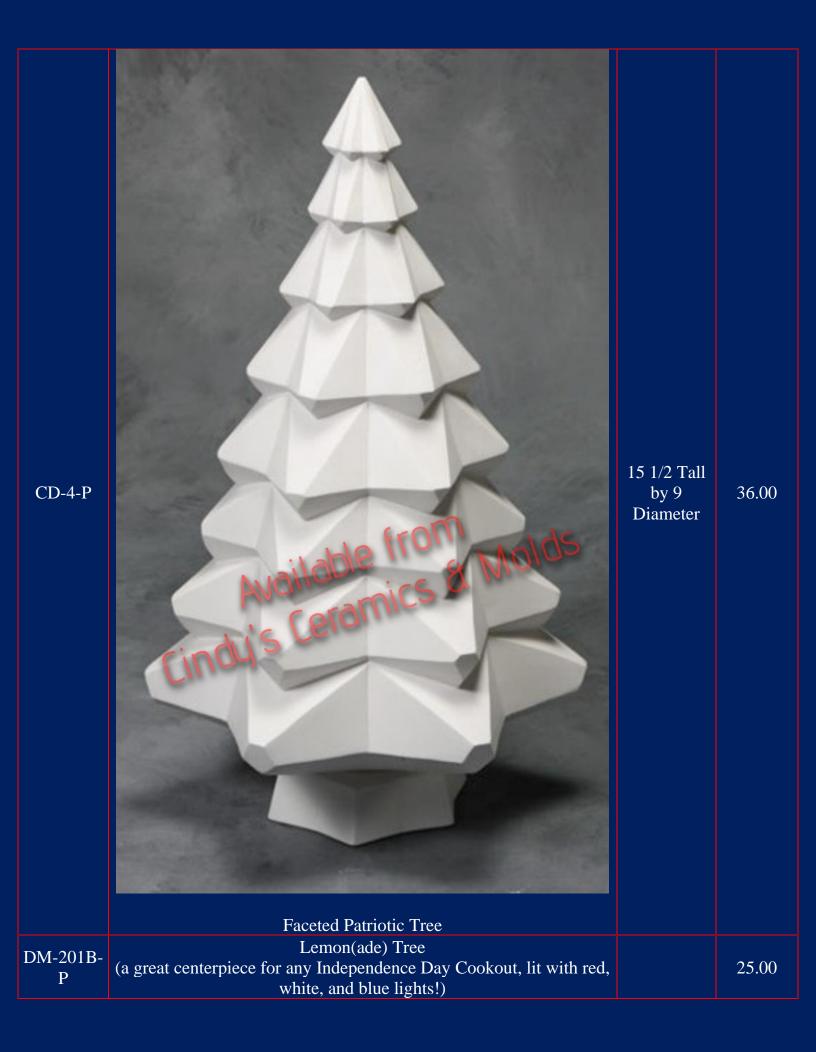

## Patriotic Trees

As you can see, Patriotic Trees are just normal Christmas Trees that you paint in your favorite reds, whites, and blues (or whatever your appropriate flag colors may be)!

| J-3205-P &<br>2561 | Extra Small Plain Patriotic Tree (Can be sold without base if not lighting the tree up; Picture above is cut out but comes plain unless requested, cut-outs may be an additional cost) | Tree: 6 <sup>3</sup> / <sub>4</sub><br>Tall by 5 <sup>1</sup> / <sub>2</sub><br>Wide; Base 7<br><sup>1</sup> / <sub>2</sub> Wide | 20.00 |
|--------------------|----------------------------------------------------------------------------------------------------------------------------------------------------------------------------------------|----------------------------------------------------------------------------------------------------------------------------------|-------|
| J-3497/8-P         | Small Slim Patriotic Tree & Base                                                                                                                                                       | 5 <sup>3</sup> / <sub>4</sub> Tall by<br>3 <sup>1</sup> / <sub>2</sub> Wide                                                      | 9.00  |