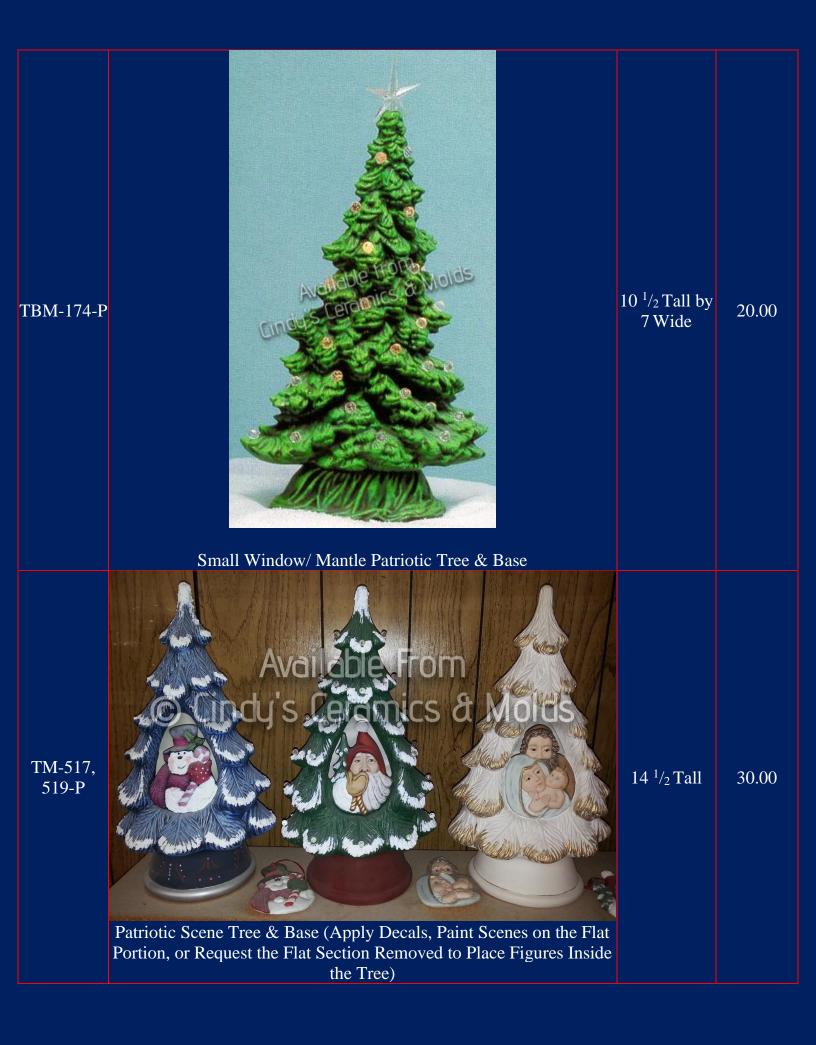

## Patriotic Trees

As you can see, Patriotic Trees are just normal Christmas Trees that you paint in your favorite reds, whites, and blues (or whatever your appropriate flag colors may be)!

| J-3205-P &<br>2561 | Extra Small Plain Patriotic Tree (Can be sold without base if not lighting the tree up; Picture above is cut out but comes plain unless requested, cut-outs may be an additional cost) | Tree: 6 <sup>3</sup> / <sub>4</sub><br>Tall by 5 <sup>1</sup> / <sub>2</sub><br>Wide; Base 7<br><sup>1</sup> / <sub>2</sub> Wide | 20.00 |
|--------------------|----------------------------------------------------------------------------------------------------------------------------------------------------------------------------------------|----------------------------------------------------------------------------------------------------------------------------------|-------|
| J-3497/8-P         | Small Slim Patriotic Tree & Base                                                                                                                                                       | 5 <sup>3</sup> / <sub>4</sub> Tall by<br>3 <sup>1</sup> / <sub>2</sub> Wide                                                      | 9.00  |