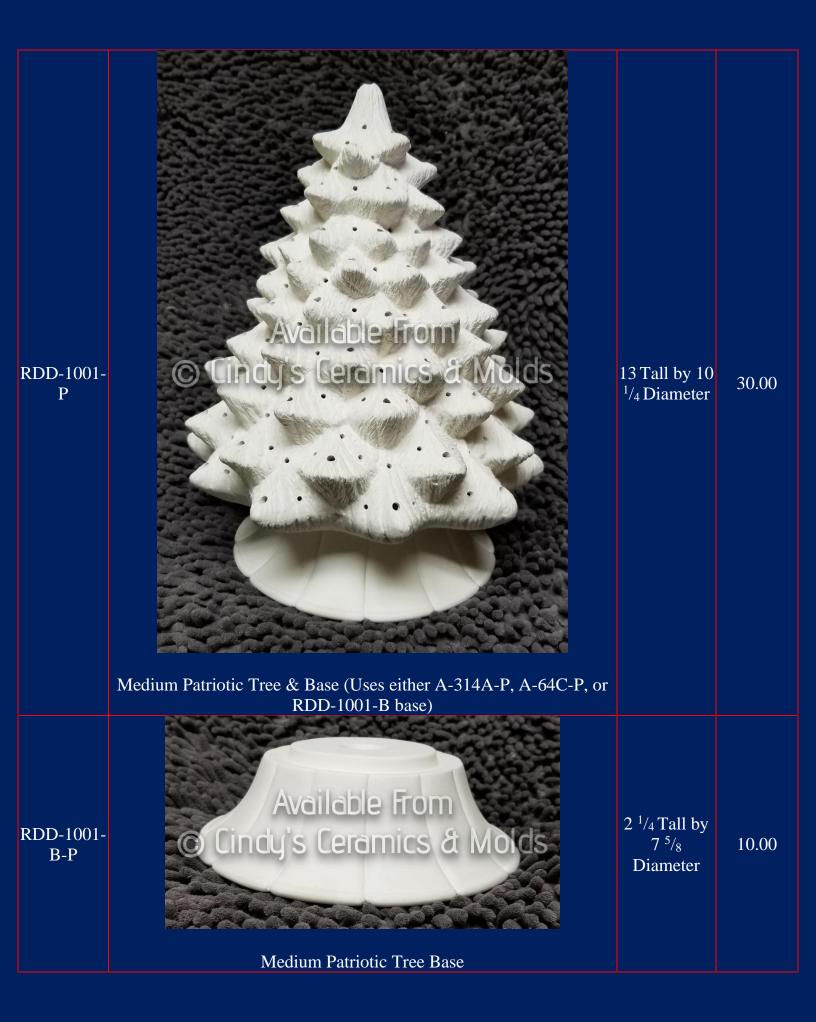

## Patriotic Trees

As you can see, Patriotic Trees are just normal Christmas Trees that you paint in your favorite reds, whites, and blues (or whatever your appropriate flag colors may be)!

| J-3205-P &<br>2561 | Extra Small Plain Patriotic Tree (Can be sold without base if not lighting the tree up; Picture above is cut out but comes plain unless requested, cut-outs may be an additional cost) | Tree: 6 <sup>3</sup> / <sub>4</sub><br>Tall by 5 <sup>1</sup> / <sub>2</sub><br>Wide; Base 7<br><sup>1</sup> / <sub>2</sub> Wide | 20.00 |
|--------------------|----------------------------------------------------------------------------------------------------------------------------------------------------------------------------------------|----------------------------------------------------------------------------------------------------------------------------------|-------|
| J-3497/8-P         | Small Slim Patriotic Tree & Base                                                                                                                                                       | 5 <sup>3</sup> / <sub>4</sub> Tall by<br>3 <sup>1</sup> / <sub>2</sub> Wide                                                      | 9.00  |