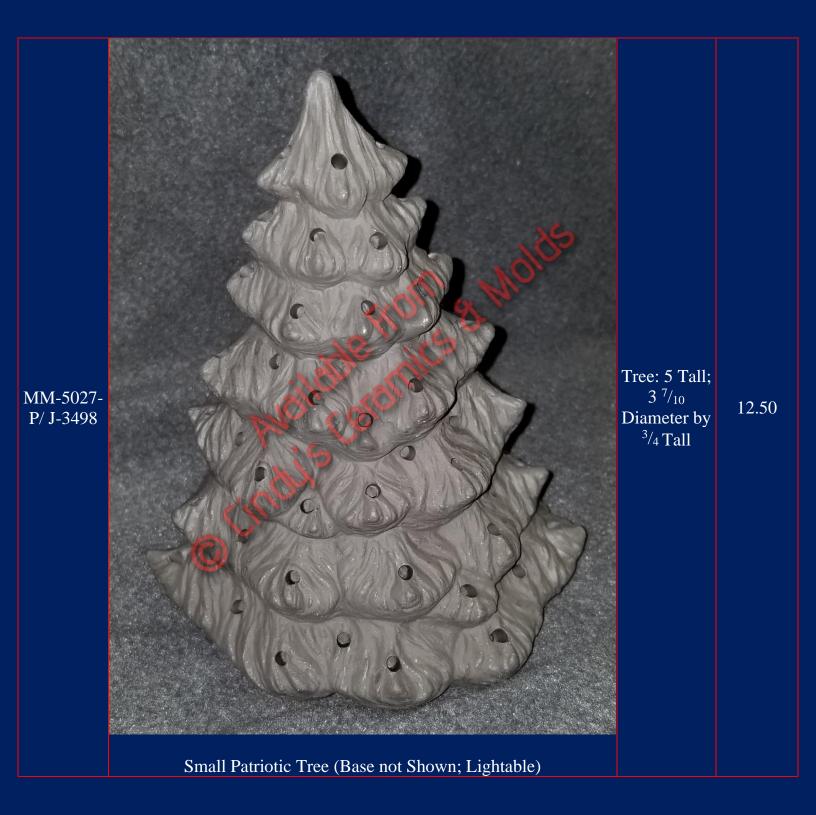

## Patriotic Trees

As you can see, Patriotic Trees are just normal Christmas Trees that you paint in your favorite reds, whites, and blues (or whatever your appropriate flag colors may be)!

| J-3205-P &<br>2561 | Extra Small Plain Patriotic Tree (Can be sold without base if not lighting the tree up; Picture above is cut out but comes plain unless requested, cut-outs may be an additional cost) | Tree: 6 <sup>3</sup> / <sub>4</sub><br>Tall by 5 <sup>1</sup> / <sub>2</sub><br>Wide; Base 7<br><sup>1</sup> / <sub>2</sub> Wide | 20.00 |
|--------------------|----------------------------------------------------------------------------------------------------------------------------------------------------------------------------------------|----------------------------------------------------------------------------------------------------------------------------------|-------|
| J-3497/8-P         | Small Slim Patriotic Tree & Base                                                                                                                                                       | 5 <sup>3</sup> / <sub>4</sub> Tall by<br>3 <sup>1</sup> / <sub>2</sub> Wide                                                      | 9.00  |