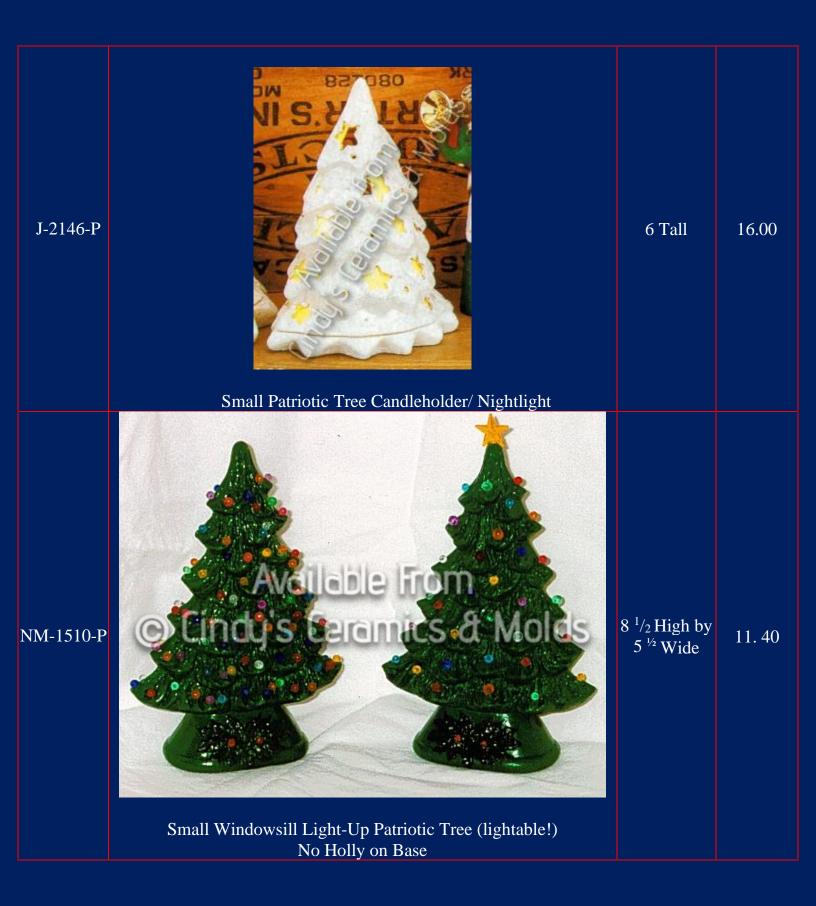

## Patriotic Trees

As you can see, Patriotic Trees are just normal Christmas Trees that you paint in your favorite reds, whites, and blues (or whatever your appropriate flag colors may be)!

| J-3205-P &<br>2561 | Extra Small Plain Patriotic Tree (Can be sold without base if not lighting the tree up; Picture above is cut out but comes plain unless requested, cut-outs may be an additional cost) | Tree: 6 <sup>3</sup> / <sub>4</sub><br>Tall by 5 <sup>1</sup> / <sub>2</sub><br>Wide; Base 7<br><sup>1</sup> / <sub>2</sub> Wide | 20.00 |
|--------------------|----------------------------------------------------------------------------------------------------------------------------------------------------------------------------------------|----------------------------------------------------------------------------------------------------------------------------------|-------|
| J-3497/8-P         | Small Slim Patriotic Tree & Base                                                                                                                                                       | 5 <sup>3</sup> / <sub>4</sub> Tall by<br>3 <sup>1</sup> / <sub>2</sub> Wide                                                      | 9.00  |