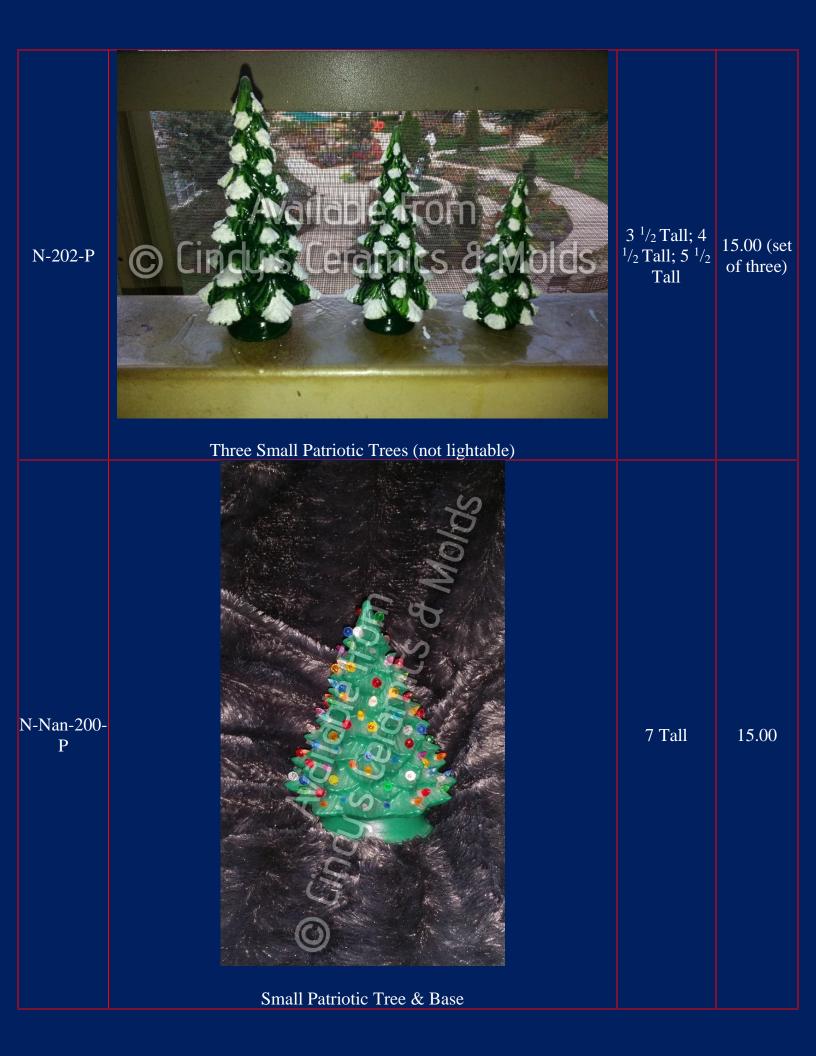

## Patriotic Trees

As you can see, Patriotic Trees are just normal Christmas Trees that you paint in your favorite reds, whites, and blues (or whatever your appropriate flag colors may be)!

| J-3205-P &<br>2561 | Extra Small Plain Patriotic Tree (Can be sold without base if not lighting the tree up; Picture above is cut out but comes plain unless requested, cut-outs may be an additional cost) | Tree: 6 <sup>3</sup> / <sub>4</sub><br>Tall by 5 <sup>1</sup> / <sub>2</sub><br>Wide; Base 7<br><sup>1</sup> / <sub>2</sub> Wide | 20.00 |
|--------------------|----------------------------------------------------------------------------------------------------------------------------------------------------------------------------------------|----------------------------------------------------------------------------------------------------------------------------------|-------|
| J-3497/8-P         | Small Slim Patriotic Tree & Base                                                                                                                                                       | 5 <sup>3</sup> / <sub>4</sub> Tall by<br>3 <sup>1</sup> / <sub>2</sub> Wide                                                      | 9.00  |