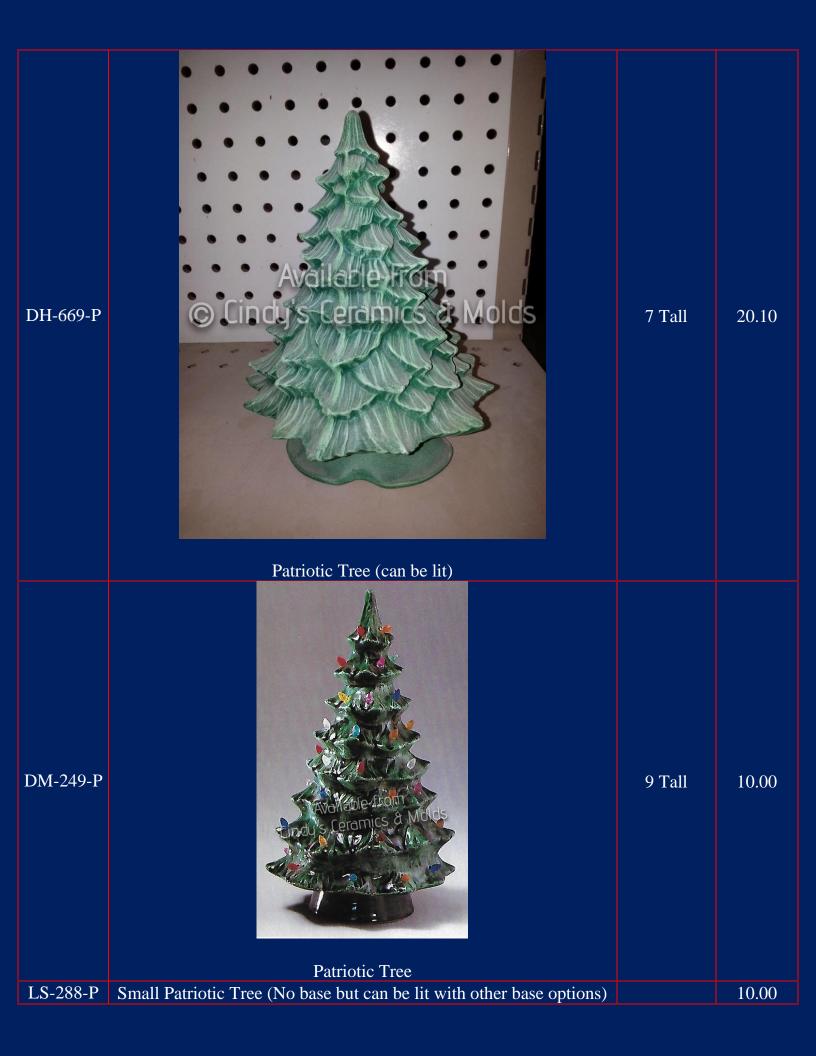

## Patriotic Trees

As you can see, Patriotic Trees are just normal Christmas Trees that you paint in your favorite reds, whites, and blues (or whatever your appropriate flag colors may be)!

| J-3205-P &<br>2561 | Extra Small Plain Patriotic Tree (Can be sold without base if not lighting the tree up; Picture above is cut out but comes plain unless requested, cut-outs may be an additional cost) | Tree: 6 <sup>3</sup> / <sub>4</sub><br>Tall by 5 <sup>1</sup> / <sub>2</sub><br>Wide; Base 7<br><sup>1</sup> / <sub>2</sub> Wide | 20.00 |
|--------------------|----------------------------------------------------------------------------------------------------------------------------------------------------------------------------------------|----------------------------------------------------------------------------------------------------------------------------------|-------|
| J-3497/8-P         | Small Slim Patriotic Tree & Base                                                                                                                                                       | 5 <sup>3</sup> / <sub>4</sub> Tall by<br>3 <sup>1</sup> / <sub>2</sub> Wide                                                      | 9.00  |