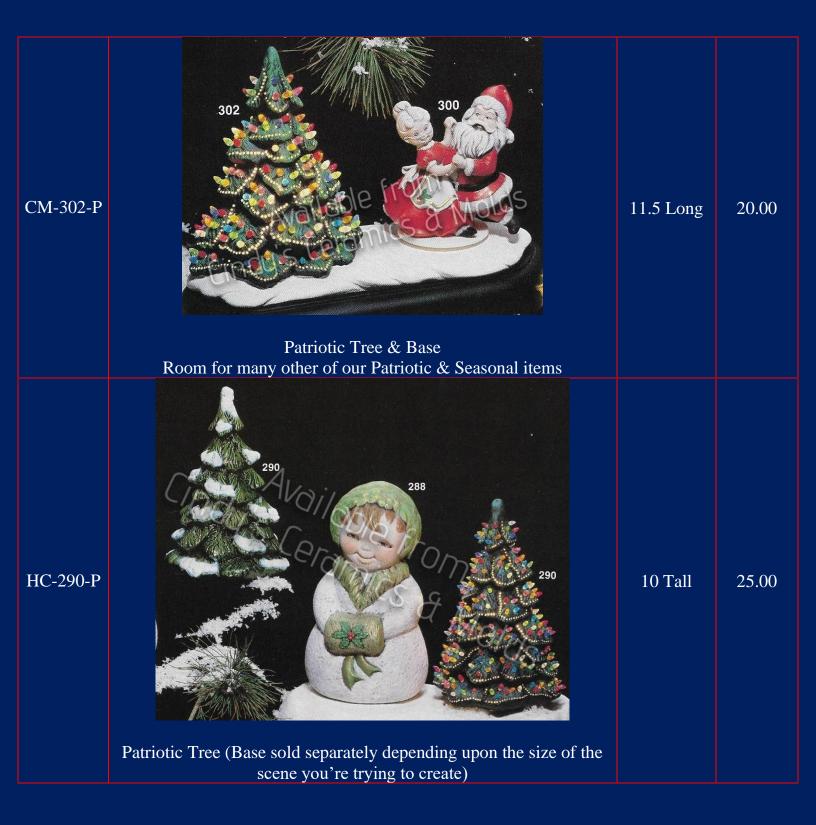

## Patriotic Trees

As you can see, Patriotic Trees are just normal Christmas Trees that you paint in your favorite reds, whites, and blues (or whatever your appropriate flag colors may be)!

| J-3205-P &<br>2561 | Extra Small Plain Patriotic Tree (Can be sold without base if not lighting the tree up; Picture above is cut out but comes plain unless requested, cut-outs may be an additional cost) | Tree: 6 <sup>3</sup> / <sub>4</sub><br>Tall by 5 <sup>1</sup> / <sub>2</sub><br>Wide; Base 7<br><sup>1</sup> / <sub>2</sub> Wide | 20.00 |
|--------------------|----------------------------------------------------------------------------------------------------------------------------------------------------------------------------------------|----------------------------------------------------------------------------------------------------------------------------------|-------|
| J-3497/8-P         | Small Slim Patriotic Tree & Base                                                                                                                                                       | 5 <sup>3</sup> / <sub>4</sub> Tall by<br>3 <sup>1</sup> / <sub>2</sub> Wide                                                      | 9.00  |