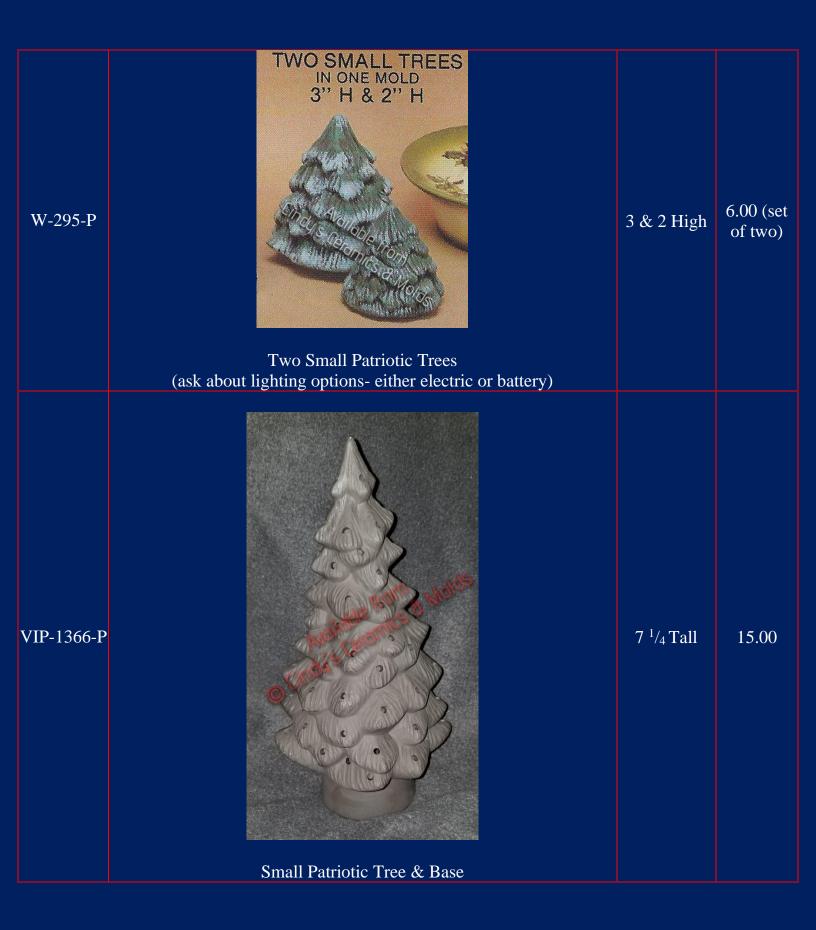

## Patriotic Trees

As you can see, Patriotic Trees are just normal Christmas Trees that you paint in your favorite reds, whites, and blues (or whatever your appropriate flag colors may be)!

| J-3205-P &<br>2561 | Extra Small Plain Patriotic Tree (Can be sold without base if not lighting the tree up; Picture above is cut out but comes plain unless requested, cut-outs may be an additional cost) | Tree: 6 <sup>3</sup> / <sub>4</sub><br>Tall by 5 <sup>1</sup> / <sub>2</sub><br>Wide; Base 7<br><sup>1</sup> / <sub>2</sub> Wide | 20.00 |
|--------------------|----------------------------------------------------------------------------------------------------------------------------------------------------------------------------------------|----------------------------------------------------------------------------------------------------------------------------------|-------|
| J-3497/8-P         | Small Slim Patriotic Tree & Base                                                                                                                                                       | 5 <sup>3</sup> / <sub>4</sub> Tall by<br>3 <sup>1</sup> / <sub>2</sub> Wide                                                      | 9.00  |