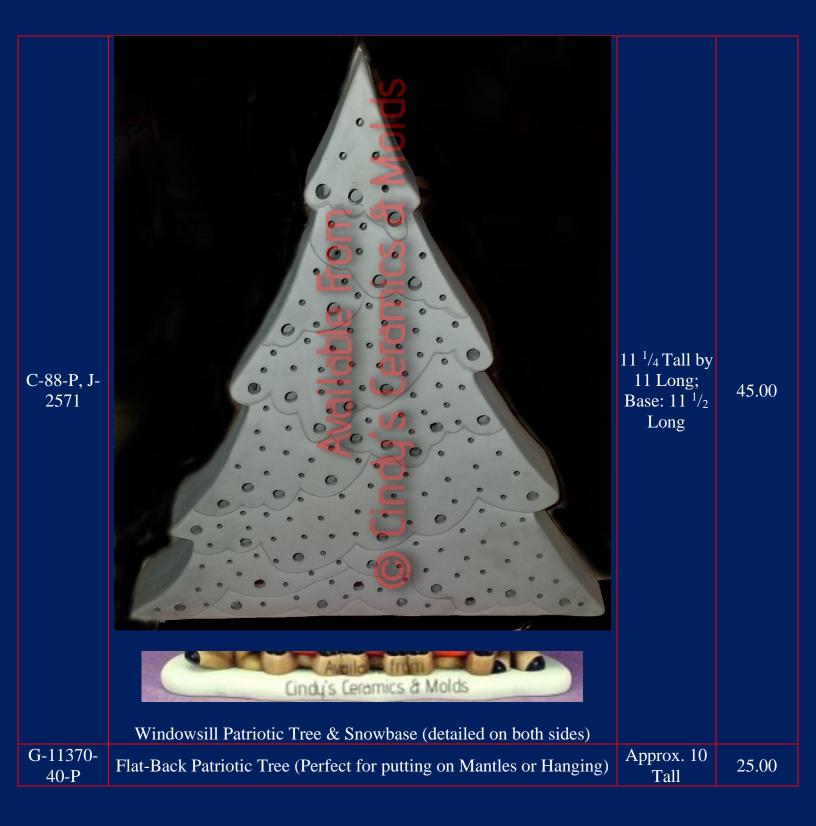

## Patriotic Trees

As you can see, Patriotic Trees are just normal Christmas Trees that you paint in your favorite reds, whites, and blues (or whatever your appropriate flag colors may be)!

| J-3205-P &<br>2561 | Extra Small Plain Patriotic Tree (Can be sold without base if not lighting the tree up; Picture above is cut out but comes plain unless requested, cut-outs may be an additional cost) | Tree: 6 <sup>3</sup> / <sub>4</sub><br>Tall by 5 <sup>1</sup> / <sub>2</sub><br>Wide; Base 7<br><sup>1</sup> / <sub>2</sub> Wide | 20.00 |
|--------------------|----------------------------------------------------------------------------------------------------------------------------------------------------------------------------------------|----------------------------------------------------------------------------------------------------------------------------------|-------|
| J-3497/8-P         | Small Slim Patriotic Tree & Base                                                                                                                                                       | 5 <sup>3</sup> / <sub>4</sub> Tall by<br>3 <sup>1</sup> / <sub>2</sub> Wide                                                      | 9.00  |