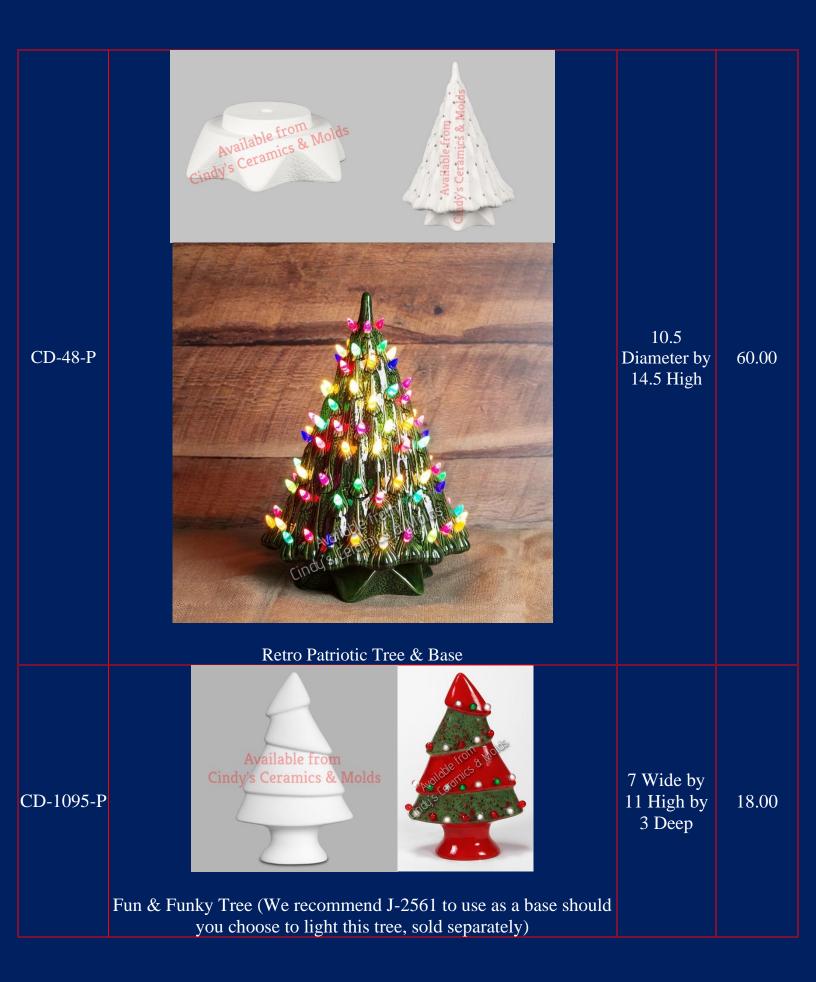

## Patriotic Trees

As you can see, Patriotic Trees are just normal Christmas Trees that you paint in your favorite reds, whites, and blues (or whatever your appropriate flag colors may be)!

| J-3205-P &<br>2561 | Extra Small Plain Patriotic Tree (Can be sold without base if not lighting the tree up; Picture above is cut out but comes plain unless requested, cut-outs may be an additional cost) | Tree: 6 <sup>3</sup> / <sub>4</sub><br>Tall by 5 <sup>1</sup> / <sub>2</sub><br>Wide; Base 7<br><sup>1</sup> / <sub>2</sub> Wide | 20.00 |
|--------------------|----------------------------------------------------------------------------------------------------------------------------------------------------------------------------------------|----------------------------------------------------------------------------------------------------------------------------------|-------|
| J-3497/8-P         | Small Slim Patriotic Tree & Base                                                                                                                                                       | 5 <sup>3</sup> / <sub>4</sub> Tall by<br>3 <sup>1</sup> / <sub>2</sub> Wide                                                      | 9.00  |