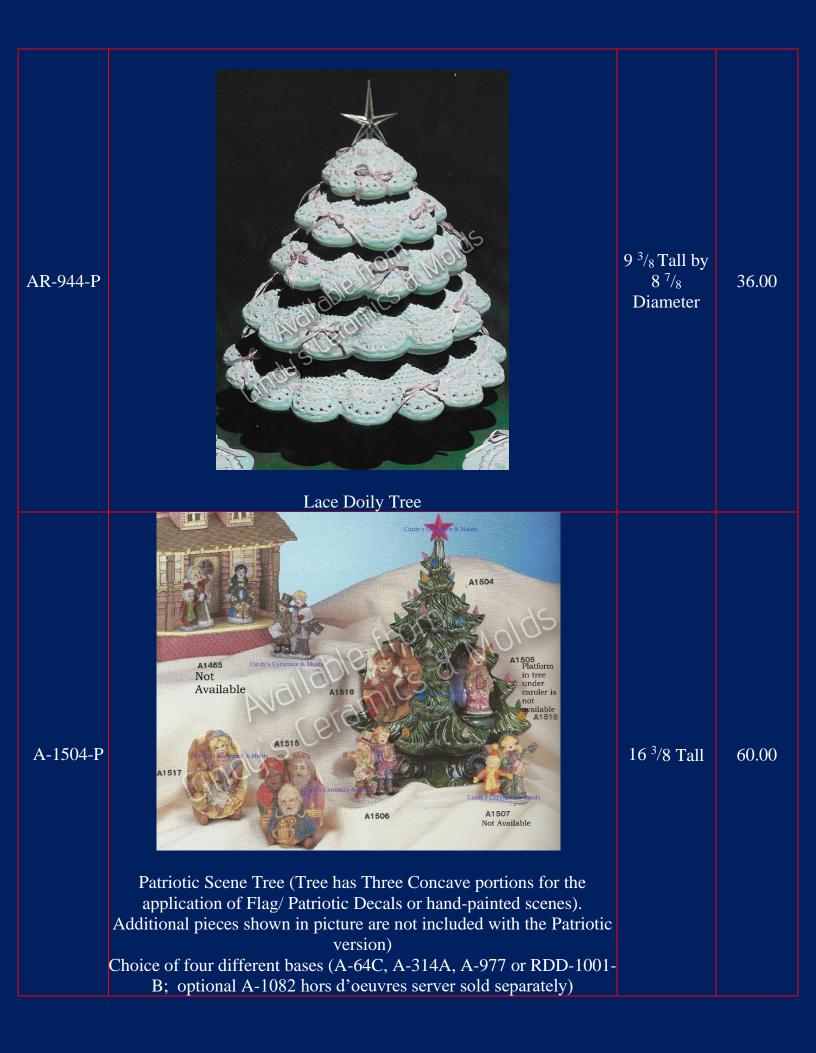

| A-64-P  | A64 A64   A64 A | 16 <sup>3</sup> / <sub>8</sub> Tall        | 60.00 |
|---------|---------------------------------------------------------------------------------------------------------------------------------------------------------------------------------------------------------------------------------------------------------------------------------------------------------------------------------------------------------------------|--------------------------------------------|-------|
| A-64A-P | Small Tree Ring (Layer #1)                                                                                                                                                                                                                                                                                                                                          | 14 <sup>3</sup> / <sub>8</sub><br>Diameter | 30.00 |
| A-64B-P | Large Tree Ring (Layer #2)                                                                                                                                                                                                                                                                                                                                          | 16 <sup>3</sup> / <sub>8</sub><br>Diameter | 40.00 |

| A-466-P | Patriotic Wall Tree   This unique tree hangs on your walls or doors, just be careful not to shut the door too quickly!                                                            |                                                                                             | 45.00                                                                                                                                                           |
|---------|-----------------------------------------------------------------------------------------------------------------------------------------------------------------------------------|---------------------------------------------------------------------------------------------|-----------------------------------------------------------------------------------------------------------------------------------------------------------------|
| A-1082  | Hors D'Oeuvres Platter Base for A-64, A-314, or A-1504 Trees (The tree sits on a special platform in the center of the platter, where the dip dish is shown in the picture above) | Base<br>Platform: 11<br>$\frac{1}{2}$ Diameter;<br>Platter: 12<br>$\frac{3}{4}$<br>Diameter | 20.00 with<br>the<br>purchase<br>of a tree;<br>30.00<br>without<br>the<br>purchase<br>of a tree<br>(this takes<br>the place<br>of the<br>included<br>tree base) |