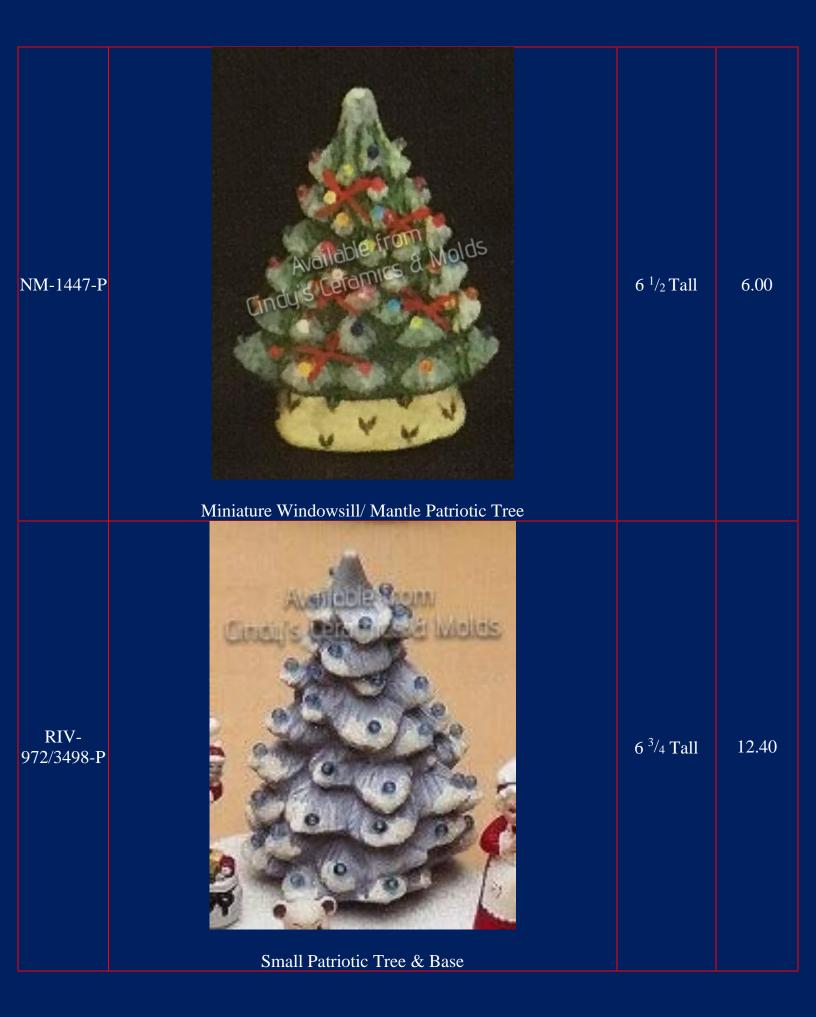

## Patriotic Trees

As you can see, Patriotic Trees are just normal Christmas Trees that you paint in your favorite reds, whites, and blues (or whatever your appropriate flag colors may be)!

| J-3205-P &<br>2561 | Extra Small Plain Patriotic Tree (Can be sold without base if not lighting the tree up; Picture above is cut out but comes plain unless requested, cut-outs may be an additional cost) | Tree: 6 <sup>3</sup> / <sub>4</sub><br>Tall by 5 <sup>1</sup> / <sub>2</sub><br>Wide; Base 7<br><sup>1</sup> / <sub>2</sub> Wide | 20.00 |
|--------------------|----------------------------------------------------------------------------------------------------------------------------------------------------------------------------------------|----------------------------------------------------------------------------------------------------------------------------------|-------|
| J-3497/8-P         | Small Slim Patriotic Tree & Base                                                                                                                                                       | 5 <sup>3</sup> / <sub>4</sub> Tall by<br>3 <sup>1</sup> / <sub>2</sub> Wide                                                      | 9.00  |