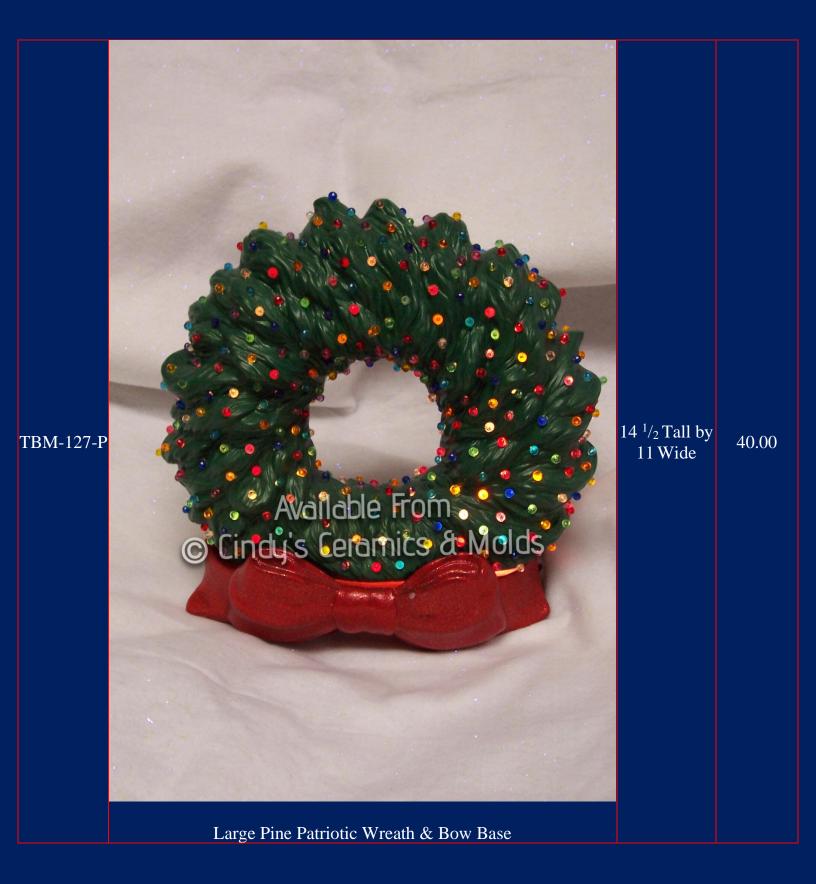

## Patriotic Trees

As you can see, Patriotic Trees are just normal Christmas Trees that you paint in your favorite reds, whites, and blues (or whatever your appropriate flag colors may be)!

| J-3205-P &<br>2561 | Extra Small Plain Patriotic Tree (Can be sold without base if not lighting the tree up; Picture above is cut out but comes plain unless requested, cut-outs may be an additional cost) | Tree: 6 <sup>3</sup> / <sub>4</sub><br>Tall by 5 <sup>1</sup> / <sub>2</sub><br>Wide; Base 7<br><sup>1</sup> / <sub>2</sub> Wide | 20.00 |
|--------------------|----------------------------------------------------------------------------------------------------------------------------------------------------------------------------------------|----------------------------------------------------------------------------------------------------------------------------------|-------|
| J-3497/8-P         | Small Slim Patriotic Tree & Base                                                                                                                                                       | 5 <sup>3</sup> / <sub>4</sub> Tall by<br>3 <sup>1</sup> / <sub>2</sub> Wide                                                      | 9.00  |