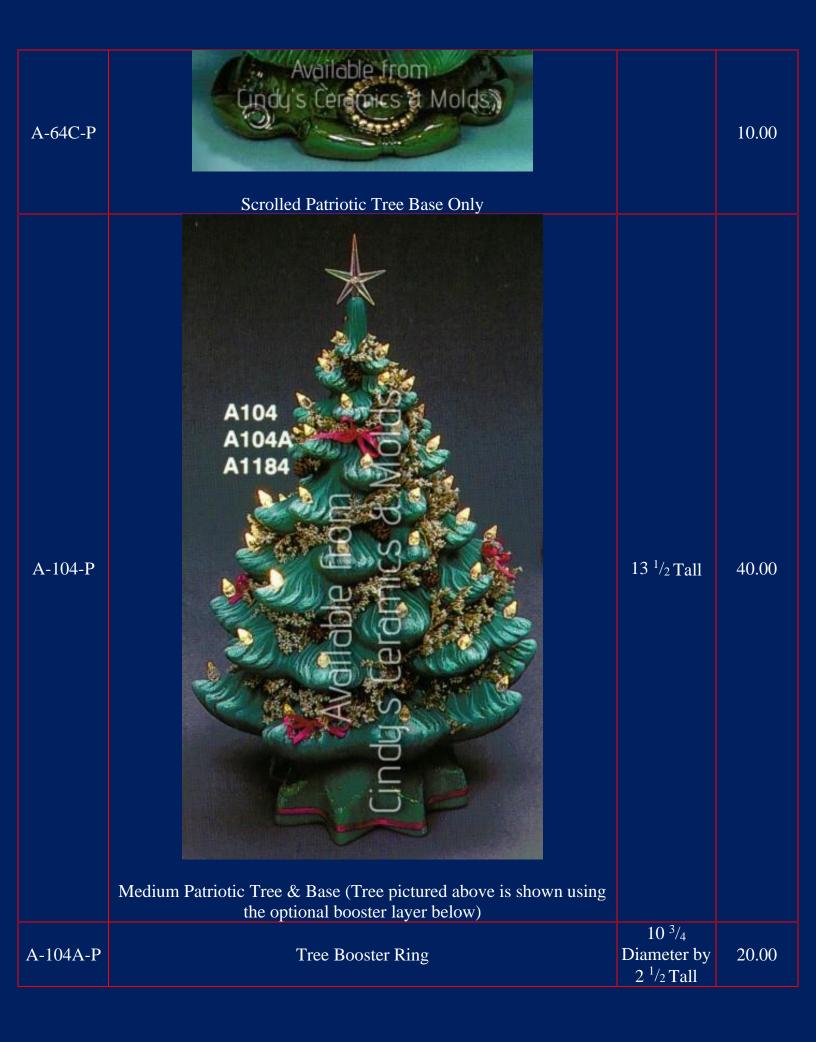

| A-64-P  | A64 A64   A64 A | 16 <sup>3</sup> / <sub>8</sub> Tall        | 60.00 |
|---------|---------------------------------------------------------------------------------------------------------------------------------------------------------------------------------------------------------------------------------------------------------------------------------------------------------------------------------------------------------------------|--------------------------------------------|-------|
| A-64A-P | Small Tree Ring (Layer #1)                                                                                                                                                                                                                                                                                                                                          | 14 <sup>3</sup> / <sub>8</sub><br>Diameter | 30.00 |
| A-64B-P | Large Tree Ring (Layer #2)                                                                                                                                                                                                                                                                                                                                          | 16 <sup>3</sup> / <sub>8</sub><br>Diameter | 40.00 |