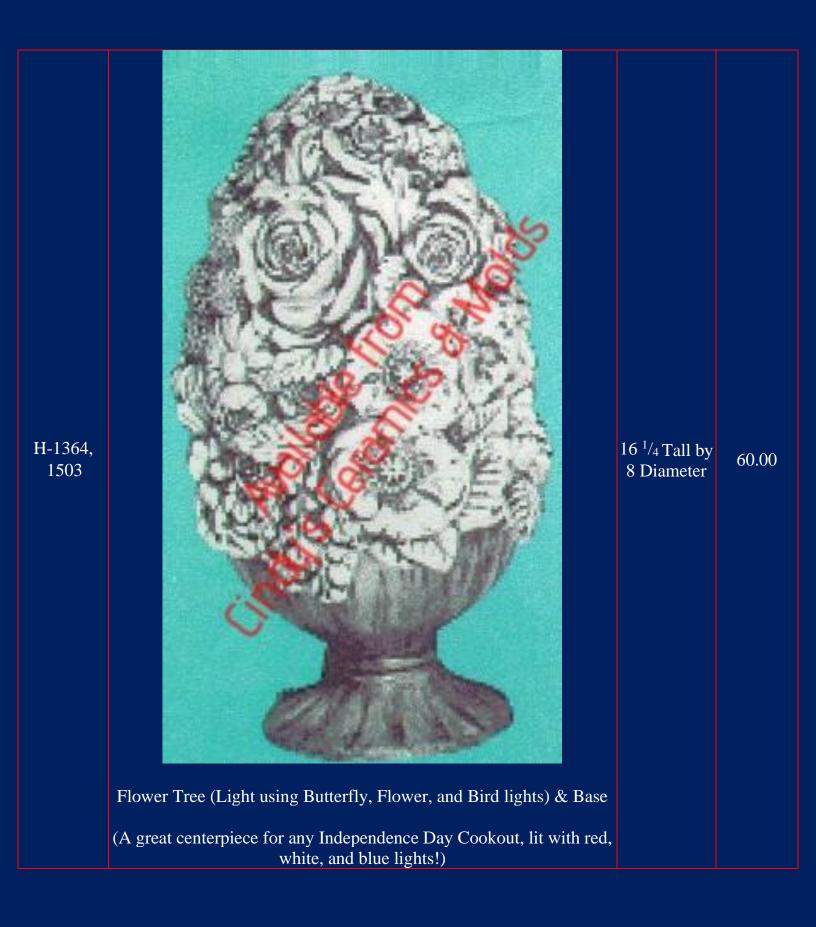

## Patriotic Trees

As you can see, Patriotic Trees are just normal Christmas Trees that you paint in your favorite reds, whites, and blues (or whatever your appropriate flag colors may be)!

| J-3205-P &<br>2561 | Extra Small Plain Patriotic Tree (Can be sold without base if not lighting the tree up; Picture above is cut out but comes plain unless requested, cut-outs may be an additional cost) | Tree: 6 <sup>3</sup> / <sub>4</sub><br>Tall by 5 <sup>1</sup> / <sub>2</sub><br>Wide; Base 7<br><sup>1</sup> / <sub>2</sub> Wide | 20.00 |
|--------------------|----------------------------------------------------------------------------------------------------------------------------------------------------------------------------------------|----------------------------------------------------------------------------------------------------------------------------------|-------|
| J-3497/8-P         | Small Slim Patriotic Tree & Base                                                                                                                                                       | 5 <sup>3</sup> / <sub>4</sub> Tall by<br>3 <sup>1</sup> / <sub>2</sub> Wide                                                      | 9.00  |