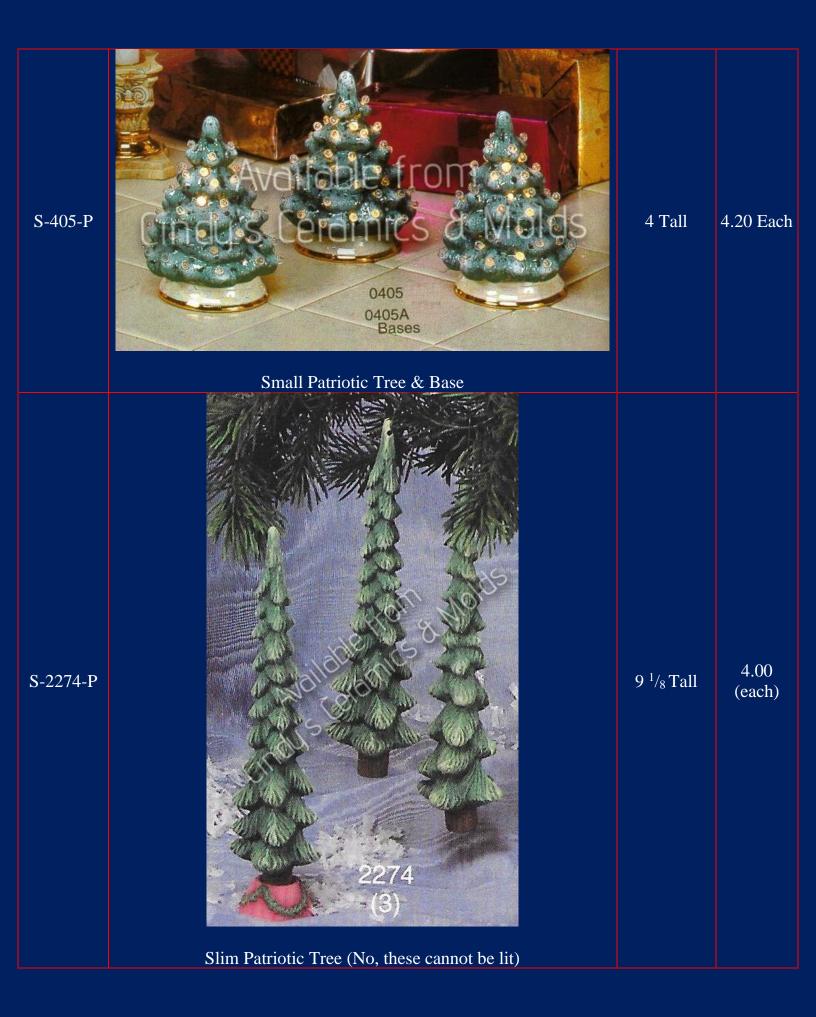

## Patriotic Trees

As you can see, Patriotic Trees are just normal Christmas Trees that you paint in your favorite reds, whites, and blues (or whatever your appropriate flag colors may be)!

| J-3205-P &<br>2561 | Extra Small Plain Patriotic Tree (Can be sold without base if not lighting the tree up; Picture above is cut out but comes plain unless requested, cut-outs may be an additional cost) | Tree: 6 <sup>3</sup> / <sub>4</sub><br>Tall by 5 <sup>1</sup> / <sub>2</sub><br>Wide; Base 7<br><sup>1</sup> / <sub>2</sub> Wide | 20.00 |
|--------------------|----------------------------------------------------------------------------------------------------------------------------------------------------------------------------------------|----------------------------------------------------------------------------------------------------------------------------------|-------|
| J-3497/8-P         | Small Slim Patriotic Tree & Base                                                                                                                                                       | 5 <sup>3</sup> / <sub>4</sub> Tall by<br>3 <sup>1</sup> / <sub>2</sub> Wide                                                      | 9.00  |