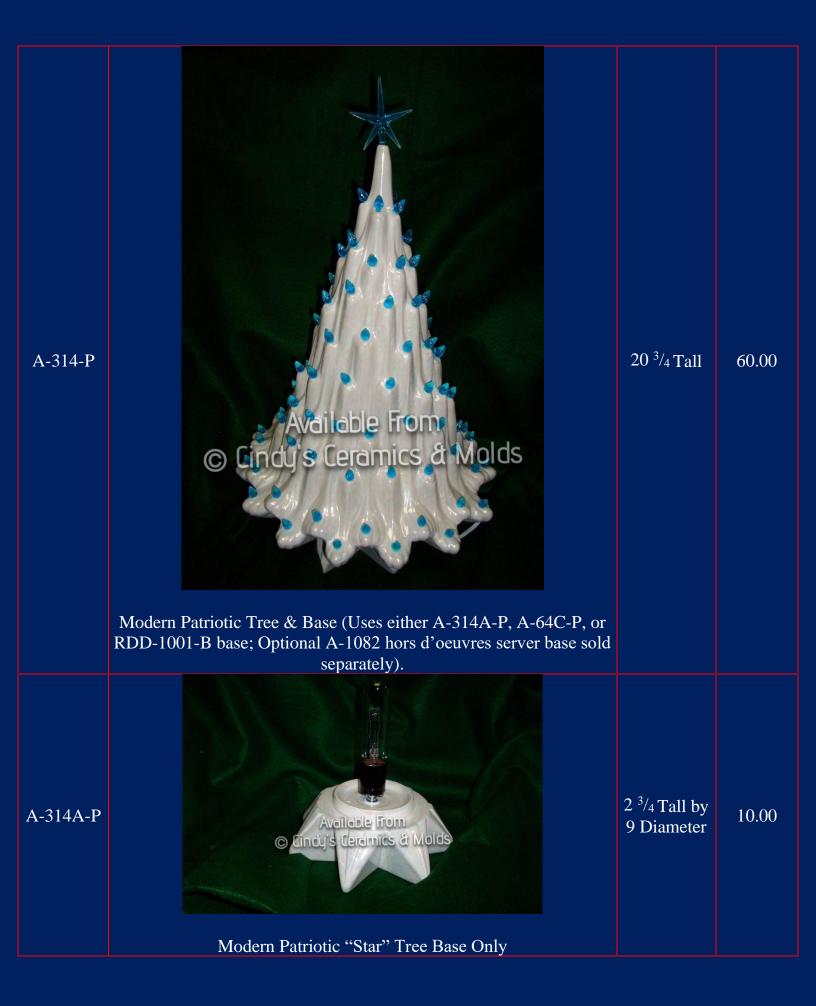

| A-466-P | Patriotic Wall Tree   This unique tree hangs on your walls or doors, just be careful not to shut the door too quickly!                                                            |                                                                                             | 45.00                                                                                                                                                           |
|---------|-----------------------------------------------------------------------------------------------------------------------------------------------------------------------------------|---------------------------------------------------------------------------------------------|-----------------------------------------------------------------------------------------------------------------------------------------------------------------|
| A-1082  | Hors D'Oeuvres Platter Base for A-64, A-314, or A-1504 Trees (The tree sits on a special platform in the center of the platter, where the dip dish is shown in the picture above) | Base<br>Platform: 11<br>$\frac{1}{2}$ Diameter;<br>Platter: 12<br>$\frac{3}{4}$<br>Diameter | 20.00 with<br>the<br>purchase<br>of a tree;<br>30.00<br>without<br>the<br>purchase<br>of a tree<br>(this takes<br>the place<br>of the<br>included<br>tree base) |