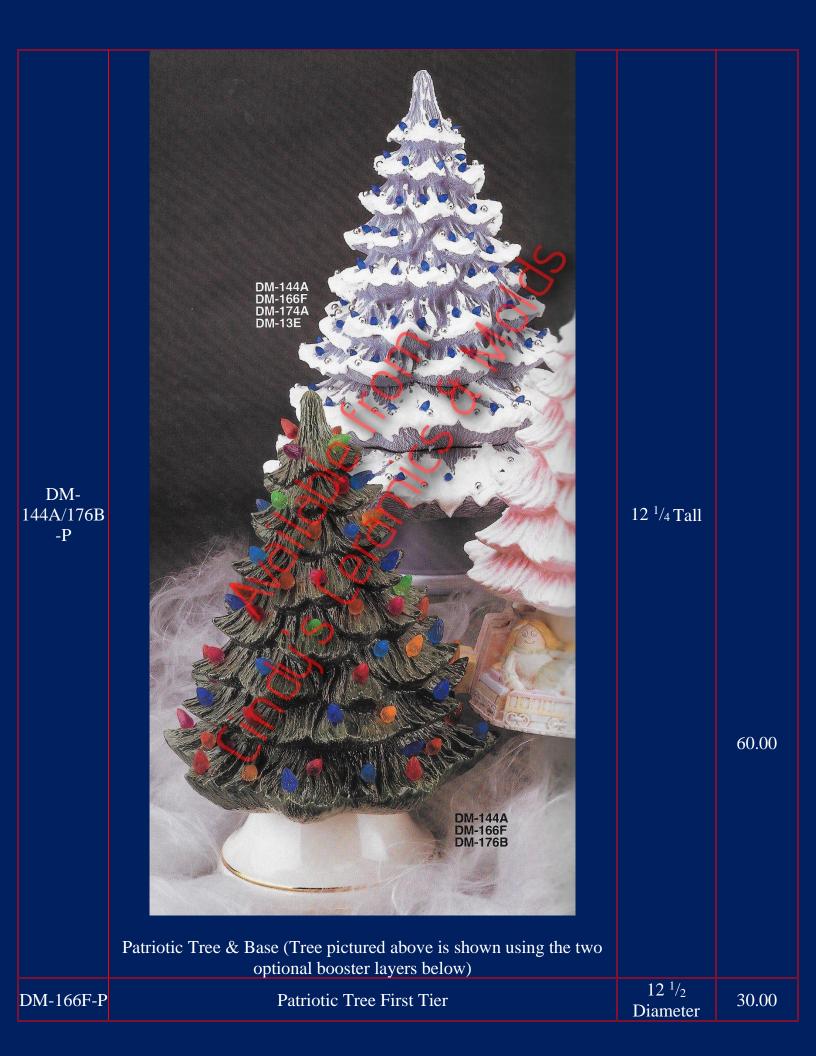

## Patriotic Trees

As you can see, Patriotic Trees are just normal Christmas Trees that you paint in your favorite reds, whites, and blues (or whatever your appropriate flag colors may be)!

| J-3205-P &<br>2561 | Extra Small Plain Patriotic Tree (Can be sold without base if not lighting the tree up; Picture above is cut out but comes plain unless requested, cut-outs may be an additional cost) | Tree: 6 <sup>3</sup> / <sub>4</sub><br>Tall by 5 <sup>1</sup> / <sub>2</sub><br>Wide; Base 7<br><sup>1</sup> / <sub>2</sub> Wide | 20.00 |
|--------------------|----------------------------------------------------------------------------------------------------------------------------------------------------------------------------------------|----------------------------------------------------------------------------------------------------------------------------------|-------|
| J-3497/8-P         | Small Slim Patriotic Tree & Base                                                                                                                                                       | 5 <sup>3</sup> / <sub>4</sub> Tall by<br>3 <sup>1</sup> / <sub>2</sub> Wide                                                      | 9.00  |