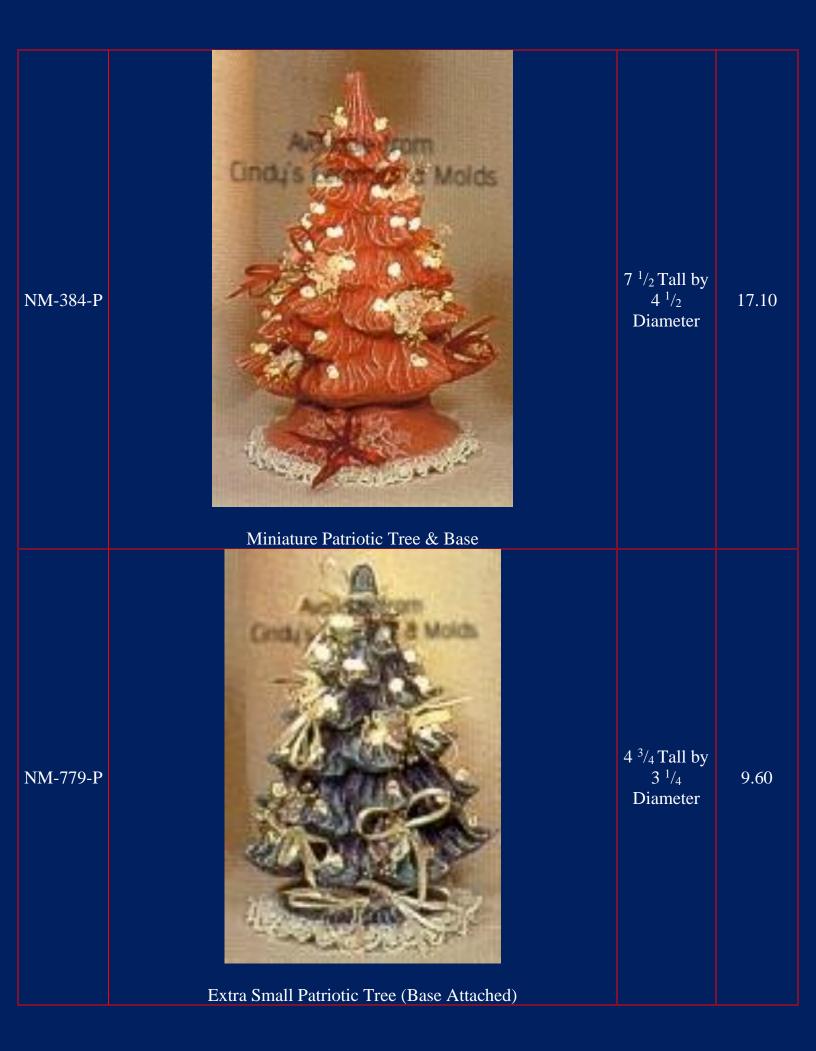

## Patriotic Trees

As you can see, Patriotic Trees are just normal Christmas Trees that you paint in your favorite reds, whites, and blues (or whatever your appropriate flag colors may be)!

| J-3205-P &<br>2561 | Extra Small Plain Patriotic Tree (Can be sold without base if not lighting the tree up; Picture above is cut out but comes plain unless requested, cut-outs may be an additional cost) | Tree: 6 <sup>3</sup> / <sub>4</sub><br>Tall by 5 <sup>1</sup> / <sub>2</sub><br>Wide; Base 7<br><sup>1</sup> / <sub>2</sub> Wide | 20.00 |
|--------------------|----------------------------------------------------------------------------------------------------------------------------------------------------------------------------------------|----------------------------------------------------------------------------------------------------------------------------------|-------|
| J-3497/8-P         | Small Slim Patriotic Tree & Base                                                                                                                                                       | 5 <sup>3</sup> / <sub>4</sub> Tall by<br>3 <sup>1</sup> / <sub>2</sub> Wide                                                      | 9.00  |