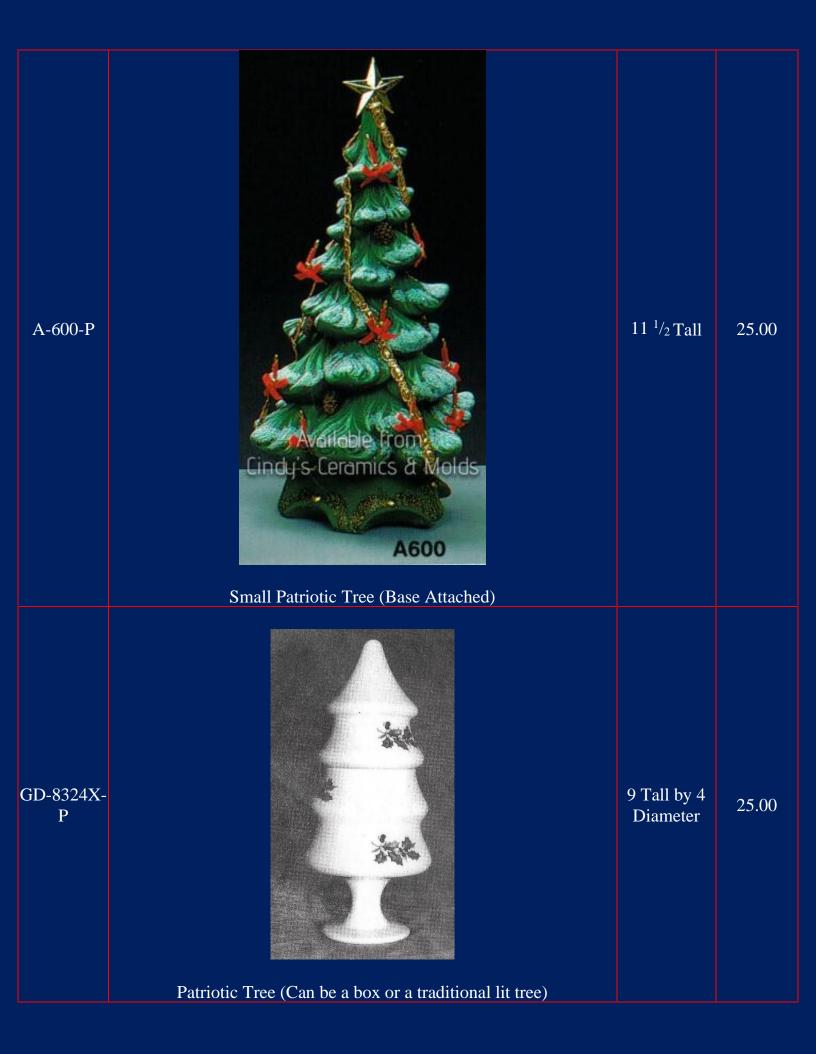

| С-1206-Р   | <image/> <image/> | 14 Tall                  | 50.00 |
|------------|-------------------|--------------------------|-------|
| J-4341/2-P | Clay Magic Inc.   | 14 Tall by 9<br>Diameter | 50.00 |