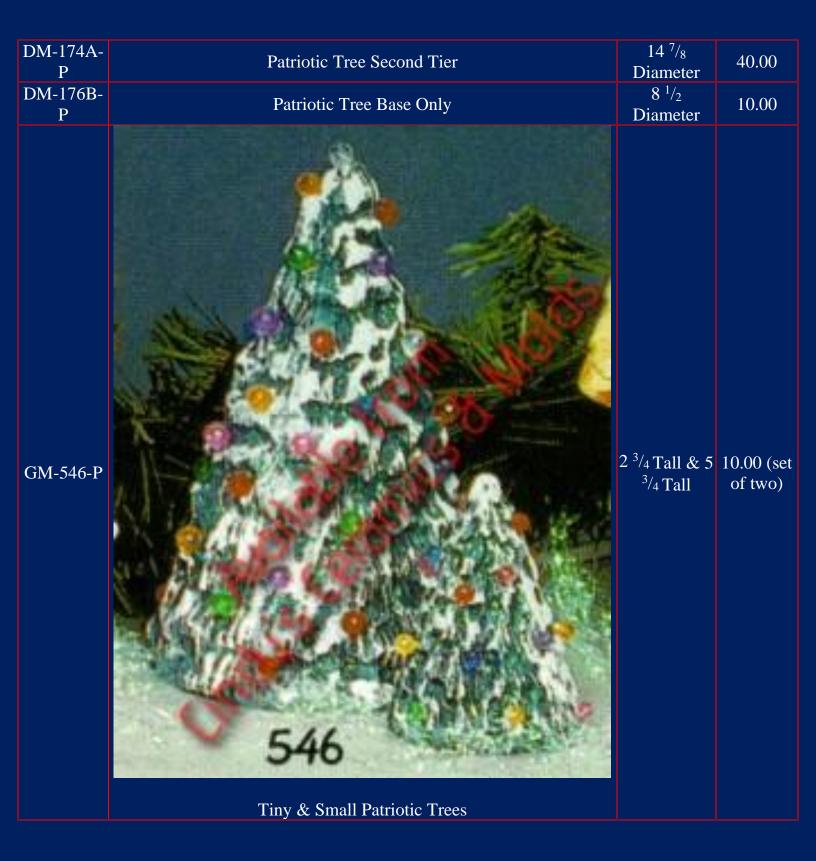

## Patriotic Trees

As you can see, Patriotic Trees are just normal Christmas Trees that you paint in your favorite reds, whites, and blues (or whatever your appropriate flag colors may be)!

| J-3205-P &<br>2561 | Extra Small Plain Patriotic Tree (Can be sold without base if not lighting the tree up; Picture above is cut out but comes plain unless requested, cut-outs may be an additional cost) | Tree: 6 <sup>3</sup> / <sub>4</sub><br>Tall by 5 <sup>1</sup> / <sub>2</sub><br>Wide; Base 7<br><sup>1</sup> / <sub>2</sub> Wide | 20.00 |
|--------------------|----------------------------------------------------------------------------------------------------------------------------------------------------------------------------------------|----------------------------------------------------------------------------------------------------------------------------------|-------|
| J-3497/8-P         | Small Slim Patriotic Tree & Base                                                                                                                                                       | 5 <sup>3</sup> / <sub>4</sub> Tall by<br>3 <sup>1</sup> / <sub>2</sub> Wide                                                      | 9.00  |