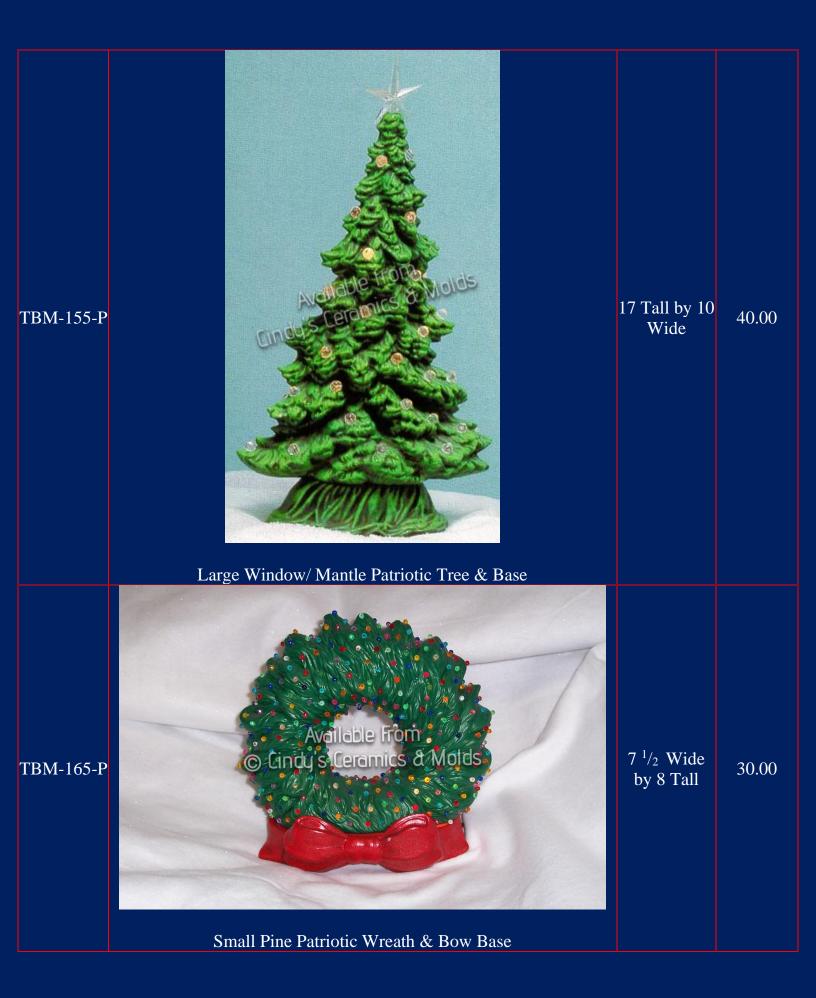

## Patriotic Trees

As you can see, Patriotic Trees are just normal Christmas Trees that you paint in your favorite reds, whites, and blues (or whatever your appropriate flag colors may be)!

| J-3205-P &<br>2561 | Extra Small Plain Patriotic Tree (Can be sold without base if not lighting the tree up; Picture above is cut out but comes plain unless requested, cut-outs may be an additional cost) | Tree: 6 <sup>3</sup> / <sub>4</sub><br>Tall by 5 <sup>1</sup> / <sub>2</sub><br>Wide; Base 7<br><sup>1</sup> / <sub>2</sub> Wide | 20.00 |
|--------------------|----------------------------------------------------------------------------------------------------------------------------------------------------------------------------------------|----------------------------------------------------------------------------------------------------------------------------------|-------|
| J-3497/8-P         | Small Slim Patriotic Tree & Base                                                                                                                                                       | 5 <sup>3</sup> / <sub>4</sub> Tall by<br>3 <sup>1</sup> / <sub>2</sub> Wide                                                      | 9.00  |