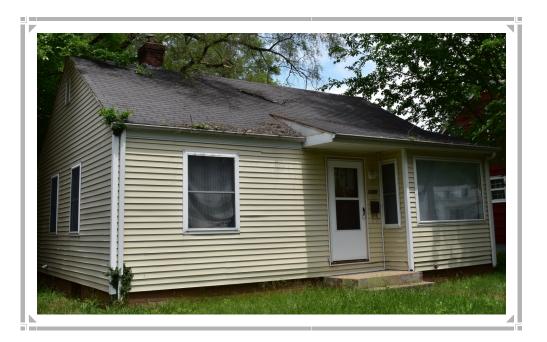

# 1347 Sheffield Avenue Niles, MI 49120

## **Property Features:**

695<u>+</u> sf Single Story Bungalow, Built in 1950, 2 Bedrooms, 1 Bath, Kitchen, Living room, full basement. Fixer upper!

**Lot size:** 50 x 150 <u>+</u>

**Taxes:** \$812 **SEV:** \$21,500

Front corner view

Kitchen

**Bathroom** 

Living room

Living Room alt view

**Bedroom** 

**Furnace** 

**Basement wall** 