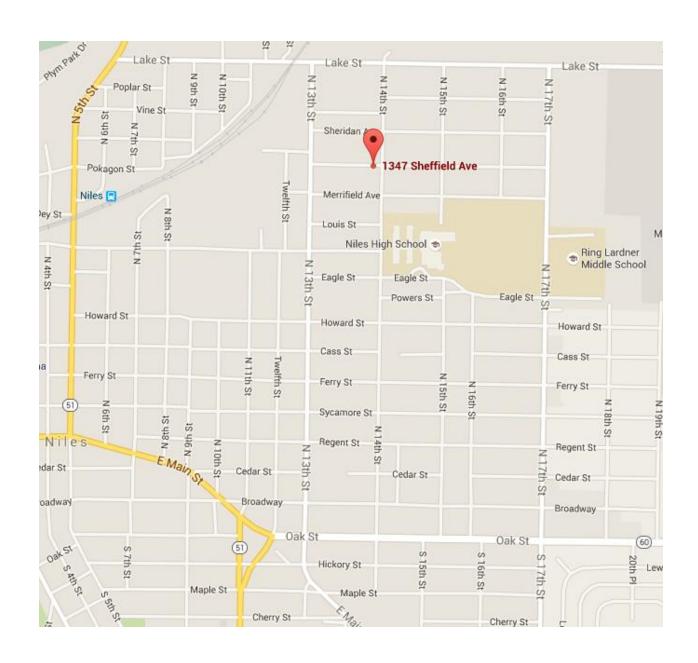

# Driving Map for 1347 Sheffield Avenue Niles, MI 49120

#### **Directions:**

From M-51 North head East on Lake St to N 13th St, turn right (South) on Sheffield Avenue.

Agency Disclosure: The member company acting as auctioneer/agent is an agent for the seller only.