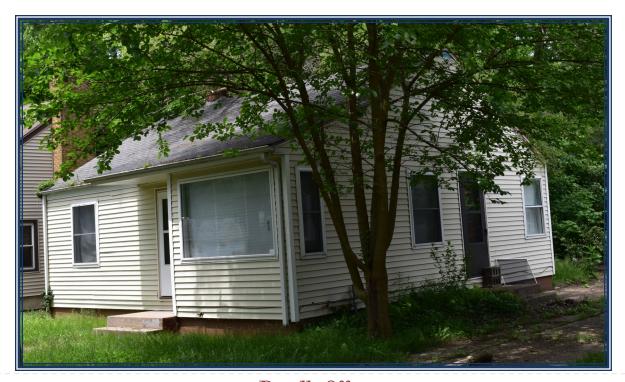

# 1347 Sheffield Avenue Niles, MI 49120

## **Property Features:**

695<u>+</u> sf Single Story Bungalow, Built in 1950, 2 Bedrooms, 1 Bath, Kitchen, Living room, full basement. Fixer upper!

**Lot size:** 50 x 150 <u>+</u>

**Taxes:** \$812 **SEV:** \$21,500

Closing: in 60 days, with Probate Court

Approval.

Side view