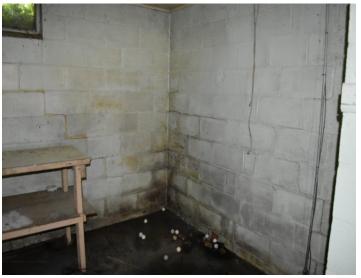

Front corner view

Kitchen

**Bathroom** 

Living room

Living Room alt view

**Bedroom** 

**Furnace** 

**Basement wall** 

Bedroom

**Electric Service Panel** 

**Basement wall** 