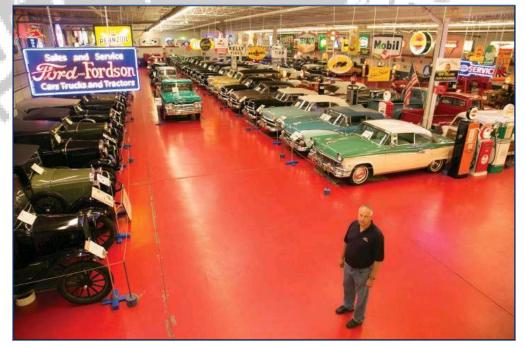

#### **Mark Your Calendars**

Our friends with the Northcoast Model T Club have an event set for May 10th that they have invited us to – and it sounds awesome. Thomas Ruple of the Ruple Ford Auto Museum in Willoughby, Ohio has graciously agreed to allow us to come to his 20,000 sq. ft. showroom on May 10th. There, you will be able to view 100 Ford cars and trucks and 20 Ford tractors starting with a 1922 Model T and hopefully a Model T fire engine. Mr. Ruple has graciously agreed not to charge us the usual admission fee. He did ask that if we would like, we could make a donation to the Willoughby Rotary Club Autism Project. The address of the museum is 4786 Beidler Rd., Willoughby, Ohio. It is behind some other building and easily accessible. You don't have to drive your model T's or A's to this event unless you would like to do so. We will meet at 11:30 a.m. After we've had an opportunity to enjoy the museum, Mr. Ruple will give us the history of his family in the Ford auto business and the museum. Please put this date on your calendar. I realize that our

members and friends from far west side and Akron will have a long drive, but it would be great to have a large turnout for this event.

Pictured is the Ruple Ford Auto
Museum