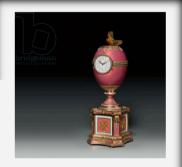

18 / 66

The Rothschild Faberge Egg, 1902 (gold, silver, enamel, seed pearls & precious sto 27x 11.5 cms, vertical) / Faberge, Carl (1846-193

### ROTHSCHILD FABERGÉ EGG (1902)

FABERGÉ, CARL

The House of Fabergé held clout in Russia during the 1870s to early 1900s garnering several distinctions from all around Europe and Russia including the title "Goldsmith by special appointment to the Imperial Crown" by Czar Alexander III (1885). It was he who bestowed this and commissioned jeweler Peter Karl Fabergé to make Easter eggs as a gift to his wife.

Under the supervision of Fabergé, in the workshop of Michael Perchin for Béatrice Ephrussi de Rothschild, one of the most valued eggs was presented to Germaine Halphen for her engagement with Beatrice's younger brother. The Rothschild Fabergé Egg (1902) realized US\$13,747,000 by Christie's London in 2007.