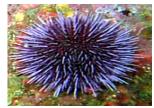

**Sea urchin** injuries to tissue from it's spines can be severe. They swell, become red, inflamed and can become extremely painful. They are prone to infection. If allowed to spread in the blood through out a body. Making you sick. Uncontrolled infections can kill.