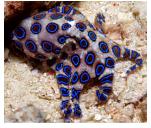

> **Blue ringed octopuses** are a most venomous marine animals. Their venom causes severe and often total body paralysis. Because of the paralysis that occurs, bitten have no way of signaling for help or any way of indicating distress. No blue ringed octopus anti venom is available. Keep person breathing.