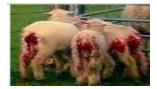

**Mulesing**, cutting of wool bearing skin from tail, breech area of sheep. Results in a lot of pain for the tortured animal. It also may infect. Mulesing, ends. It is prosecuted, **MS R4** for each animal.