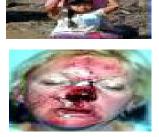

### The greatest threat to the individual is 'Violence'

Violence starts with the unborn. Violent surroundings instill the propensity to violence for the rest of the life. The propensity to violence needs a trigger to turn violent. Triggers: Alcohol, anger, contact sport, fear, fight sport, ignorance, humiliation, lack of empathy, mind altering substance, peer pressure, provocation, violent video, violent video games..

A unborn exposed to mum, dad verbally abusing each other. Learn that it is okay to verbally abuse and will do so later in life. A unborn exposed to mum being physically hurt by dad. She newborn will later in life endure physical abuse by He. He new born will think it's alright to hurt She

Violence can come from another individual (s). It may come from wildlife. It can come from Pets. It may come because of Government action or inaction. It comes with foreign invasion.

A community living with and not holding 'Violence' accountable. Will **'Kill'!** (Abortion, Assassination, Death penalty, Genocide, Massacre) Killing a person is a threat to all Humankind an insult to **1 God !** 

No Person, Organization, Government has a right to Kill !! Killing is never a Solution !!!

**Stop**, **'Violence'**, start at home ! Violence is not the answer. It is not a solution!

Every community member has a human survival duty to contain Violence. Join (start) Neighborhood Watch (see Shire Sentinel). Observe, report, arrest (civilian).. Make your community a crime free zone! Use: 'No violence concept' as guide (see 1 Church).