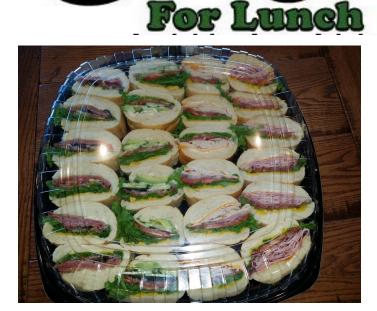

Sandwich trays 1/3 cut \$69.99 (8 full sandwiches)

Sandwich trays 1/2 cut \$99.99 ( 12 full sandwiches )

Each tray has 24 cut sandwiches. A half sandwich and a side salad or Potato salad would be a normal lunch size with half cut tray.

## Options

- 12 (Hungry) people each person could get 2 one third cut sandwiches and a side enough for the full size eaters. 1/3 cut tray, salad 1/2 gal, 6 bags of chips and a dozen cookies.
  \$105.97
- 24 (Normal) people each person would get half sandwich and side. 1/2 cut tray with potato salad ,<br/>half gallon salad, and cookies .\$157.95