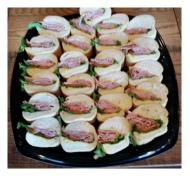

Sandwich trays 1/3 cut \$69.99 (8 full sandwiches)

Sandwich trays 1/2 cut \$99.99 ( 12 full sandwiches )

Each tray has 24 cut sandwiches. A half sandwich and a side salad or Potato salad would be a normal lunch size with half cut tray.