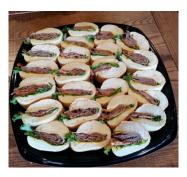

Sandwich trays 1/3 cut \$69.99 (8 full sandwiches)

Sandwich trays 1/2 cut \$99.99 ( 12 full sandwiches )

Each tray has 24 cut sandwiches. A half sandwich and a side salad or Potato salad would be a normal lunch size with half cut tray.