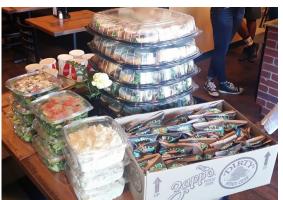

Dirty Chips \$1.00 per bag

Homemade Potato \$17.99 Half Gallon feeds 16

Double layered Salad \$19.99 Half Gallon feeds 8

Homemade cookies \$9.99 one dozen feeds 1 to 12

Any combinations can be made Soups and Homemade Chili by the quart for

\$17.99